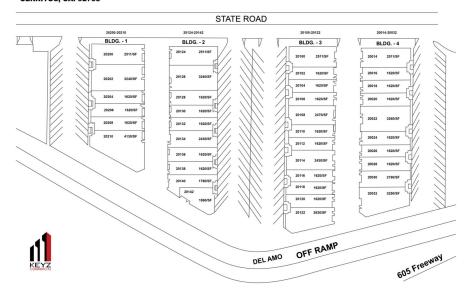

#### CERRITOS STATE ROAD INDUSTRIAL PARK 20014 - 20210 STATE ROAD CERRITOS, CA. 92703

#### **AVAILABLE SPACES**

| SUITE            | TENANT    | SIZE (SF) | LEASE TYPE     | LEASE RATE      | DESCRIPTION                                                                                   |
|------------------|-----------|-----------|----------------|-----------------|-----------------------------------------------------------------------------------------------|
| 20114 State Road | Available | 2,430 SF  | Modified Gross | \$1.50 SF/month | Available for lease on October 1, 2024, this unit features 2,430 SF of industrial flex space. |
| 20112 State Road | Available | 1,620 SF  | Modified Gross | \$1.50 SF/month | Available for lease on January 1, 2025, this unit features 1,620 SF of industrial flex space. |