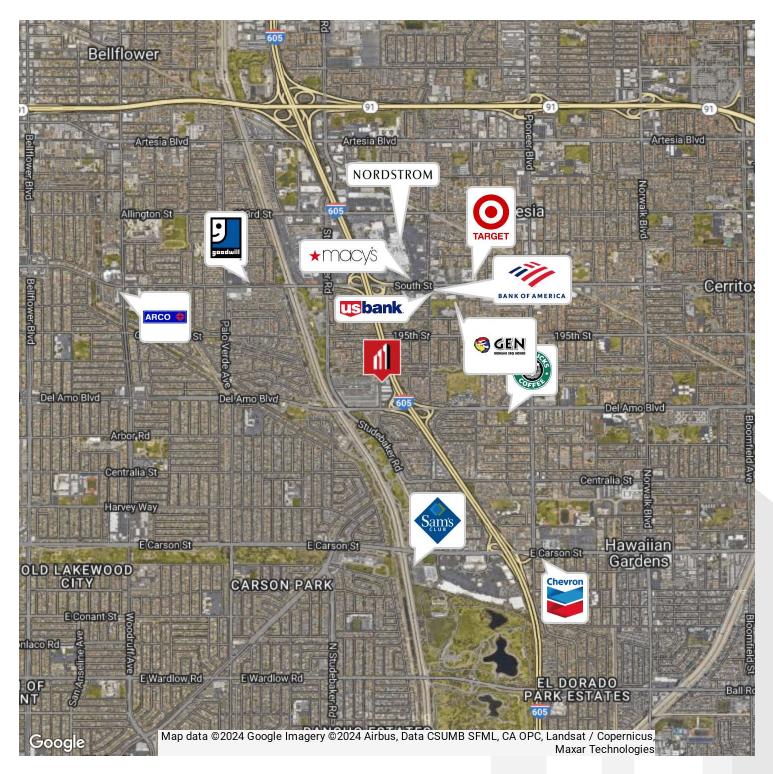

#### **PROPERTY DESCRIPTION**

All suites have been recently upgraded. Lease rate extremely competitive for the area. Great for companies or businesses in need of a small space. This office flex space has an office space and warehouse space - perfect for small businesses that need the extra space. The building is located on State Road and Del Amo Blvd, adjacent to the Southbound 605 Freeway. There is a new 10,230 square foot retail center across the street called The Plaza at Gordon Ranch. The Property is located 1.5 miles north of the Long Beach Towne Center home of Wal-Mart, Staples, Lowes, numerous restaurants, specialty stores and retail services. Located approx. 2 miles south of the property is the Los Cerritos Center Shopping Mall with an Apple store, Macy's, Nordstrom, specialty stores and over 25 restaurants and eateries.