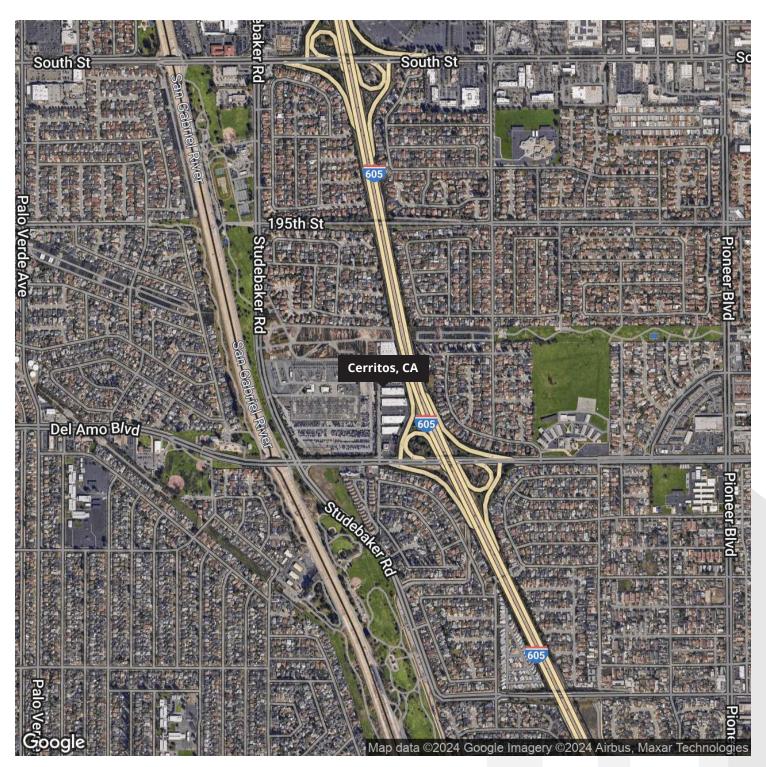

#### **PROPERTY DESCRIPTION**

All suites have been recently upgraded. Lease rate extremely competitive for the area. Great for companies or businesses in need of a small space. This office flex space has an office space and warehouse space - perfect for small businesses that need the extra space. The building is located on State Road and Del Amo Blvd, adjacent to the Southbound 605 Freeway. There is a new 10,230 square foot retail center across the street called The Plaza at Gordon Ranch. The Property is located 1.5 miles north of the Long Beach Towne Center home of Wal-Mart, Staples, Lowes, numerous restaurants, specialty stores and retail services. Located approx. 2 miles south of the property is the Los Cerritos Center Shopping Mall with an Apple store, Macy's, Nordstrom, specialty stores and over 25 restaurants and eateries.