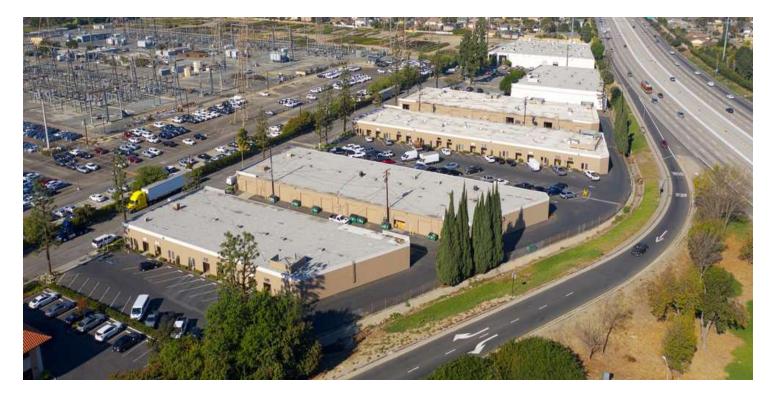

#### **PROPERTY DESCRIPTION**

All suites have been recently upgraded. Lease rate extremely competitive for the area. Great for companies or businesses in need of a small space. This office flex space has an office space and warehouse space - perfect for small businesses that need the extra space. The building is located on State Road and Del Amo Blvd, adjacent to the Southbound 605 Freeway. There is a new 10,230 square foot retail center across the street called The Plaza at Gordon Ranch. The Property is located 1.5 miles north of the Long Beach Towne Center home of Wal-Mart, Staples, Lowes, numerous restaurants, specialty stores and retail services. Located approx. 2 miles south of the property is the Los Cerritos Center Shopping Mall with an Apple store, Macy's, Nordstrom, specialty stores and over 25 restaurants and eateries.

#### **OFFERING SUMMARY**

| Lease Rate:      | \$1.50 SF/month (MG) |
|------------------|----------------------|
| Number of Units: | 36                   |
| Available SF:    | 1,620 - 2,430 SF     |
| Lot Size:        |                      |
| Building Size:   | 20,951 SF            |
|                  |                      |