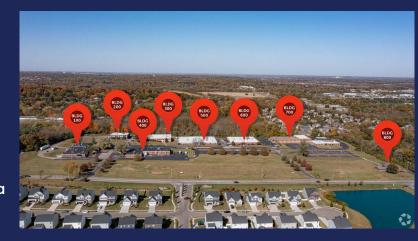

## Russ Technology & **OFFICE SPACES**Innovation Center **OFFICE SPACES**2642-2794 INDIAN RIPPLE RD BEAVERCREEK, OH 45440

Scan for video preview

Under new management. Hurry up, get your space in the newly rebranded Russ Technology and Innovation Center!