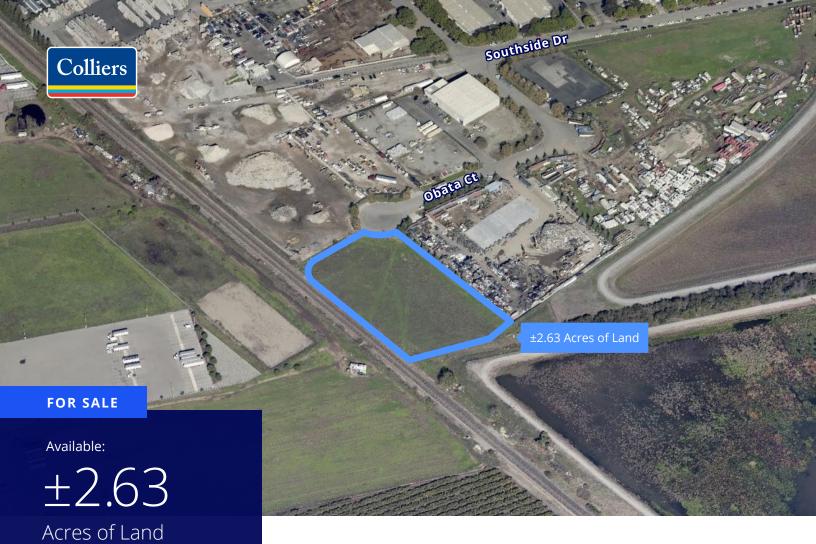

## 300 Obata Court Gilroy, CA

## ±2.63 Acres of Industrial Land for Sale

## **Property Highlights**

- Zoned M2 (General Industrial)
- Sale Price: \$1,800,000 (±\$15.70/ft)
- Call Brokers to Tour

8070 Santa Teresa Blvd Suite 220 Gilroy, CA 95020 P: +1 408 842 7000 F: +1 408 842 1141 colliers.com/siliconvalley