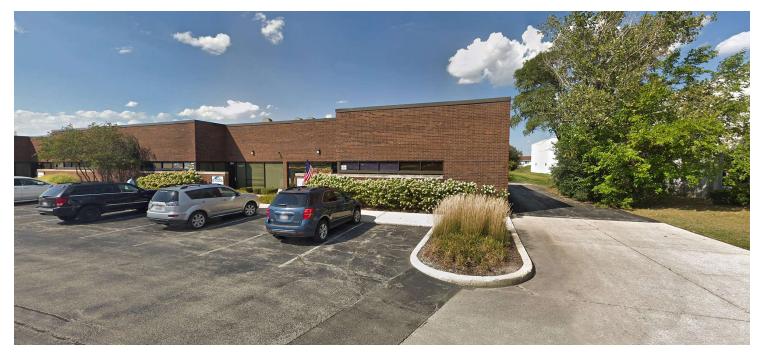

#### **PROPERTY OVERVIEW**

- 4,521 SF End-Cap Unit
- 800 SF Offices
- 14' Clear Ceilings
- 1 Exterior Dock
- 200 Amp Power
- Wet Sprinkler System
- Condo Association Dues: \$642.70/Month
- Taxes: \$12,630 (2023 payable 2024)
- Sale Price: \$499,995