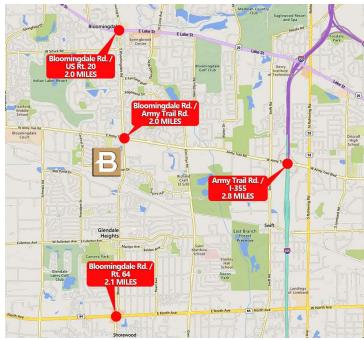

#### **LOCATION DESCRIPTION**

Established industrial park location with easy access to major transportation routes via nearby Army Trail Rd., US Rt. 20, Rt. 64 and I-355.