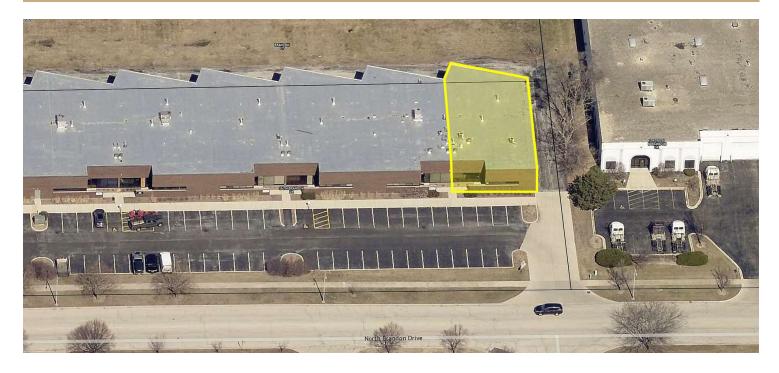

#### **PROPERTY OVERVIEW**

- 4,521 SF End-Cap Unit
- 800 SF Offices
- 14' Clear Ceilings
- 1 Exterior Dock
- 200 Amp Power
- Wet Sprinkler System
- Condo Association Dues: \$642.70/Month
- Taxes: \$12,630 (2023 payable 2024)
- Sale Price: \$499,995