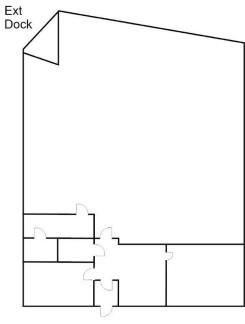

#### **PROPERTY OVERVIEW**

- 4,521 SF End-Cap Unit
- 800 SF Offices
- 14' Clear Ceilings
- 1 Exterior Dock
- 200 Amp Power
- Wet Sprinkler System
- Condo Association Dues: \$642.70/Month
- Taxes: \$12,630 (2023 payable 2024)
- Sale Price: \$499,995