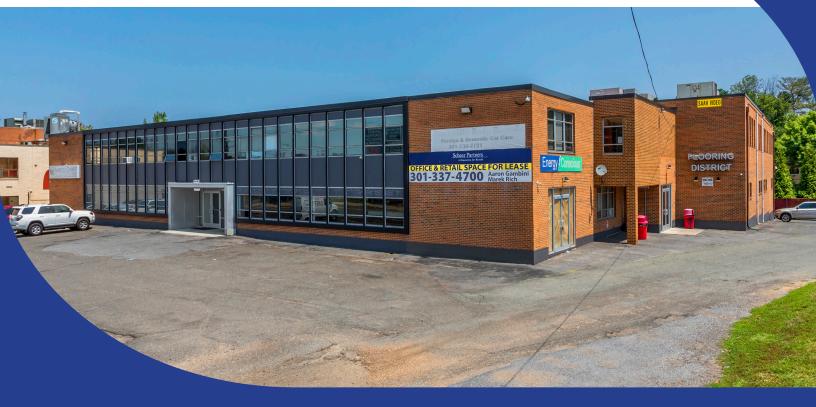

## **12221 PARKLAWN DR** ROCKVILLE, MARYLAND 20850

### RETAIL/OFFICE/MEDICAL SPACE AVAILABLE

## TERRIFIC ACCESSIBILITY & VISIBILITY

#### **FEATURES**

- 300 2,148 SF available
- Great visibility and window line
- Major interior and exterior building renovations complete
- Flexible lease terms
- Free surface parking
- Ride on bus services
- Proximate to major road ways Route 355, I-270, I-495