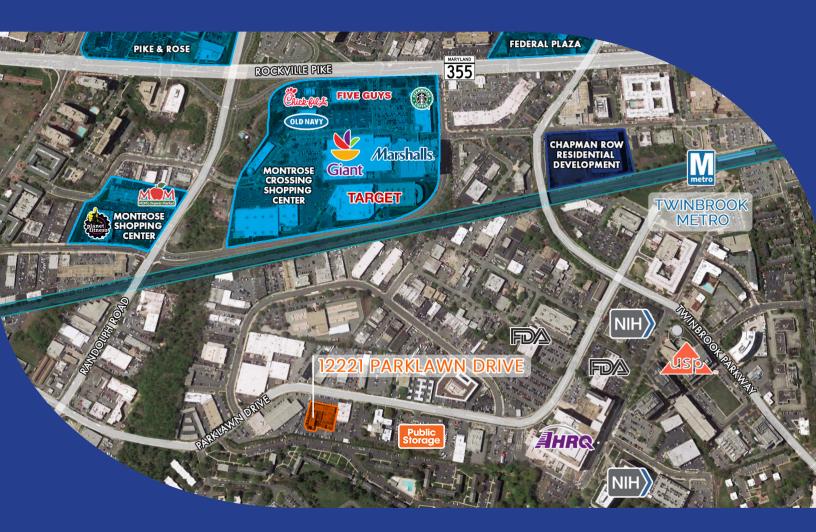

# LOCATION & AMENITIES

- 1 mile from Montrose Crossing Shopping Center, Pike & Rose and numerous other retail amenities
- 1 mile from Route 355 and the Twinbrook Metro Station
- 3 miles from I-270
- 4 miles from I-495