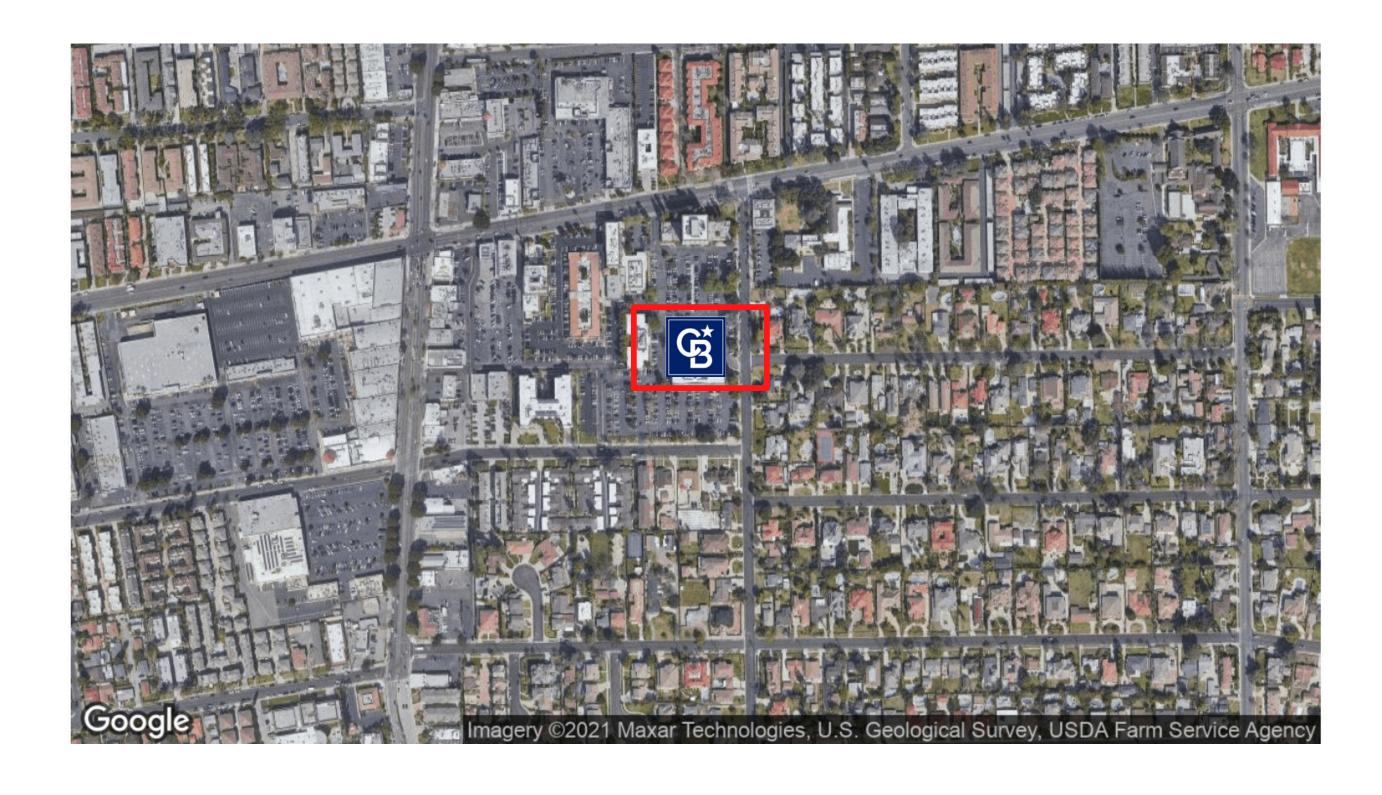

#### SIX TWELVE MEDICAL CENTER

612 W Duarte Rd, Arcadia, CA 91007

#### PROPERTY DESCIPTION

Coldwell Banker Commercial is proud to represent the high-profile Six Twelve Medical Center for leasing. As one of only two 8 story buildings in the city of Arcadia, Six Twelve Medical Center stands out as not only one of the largest and easily noticeable buildings in the area, but also the highest renowned, being regarded as the most prestigious building on the Duarte Road Corridor.