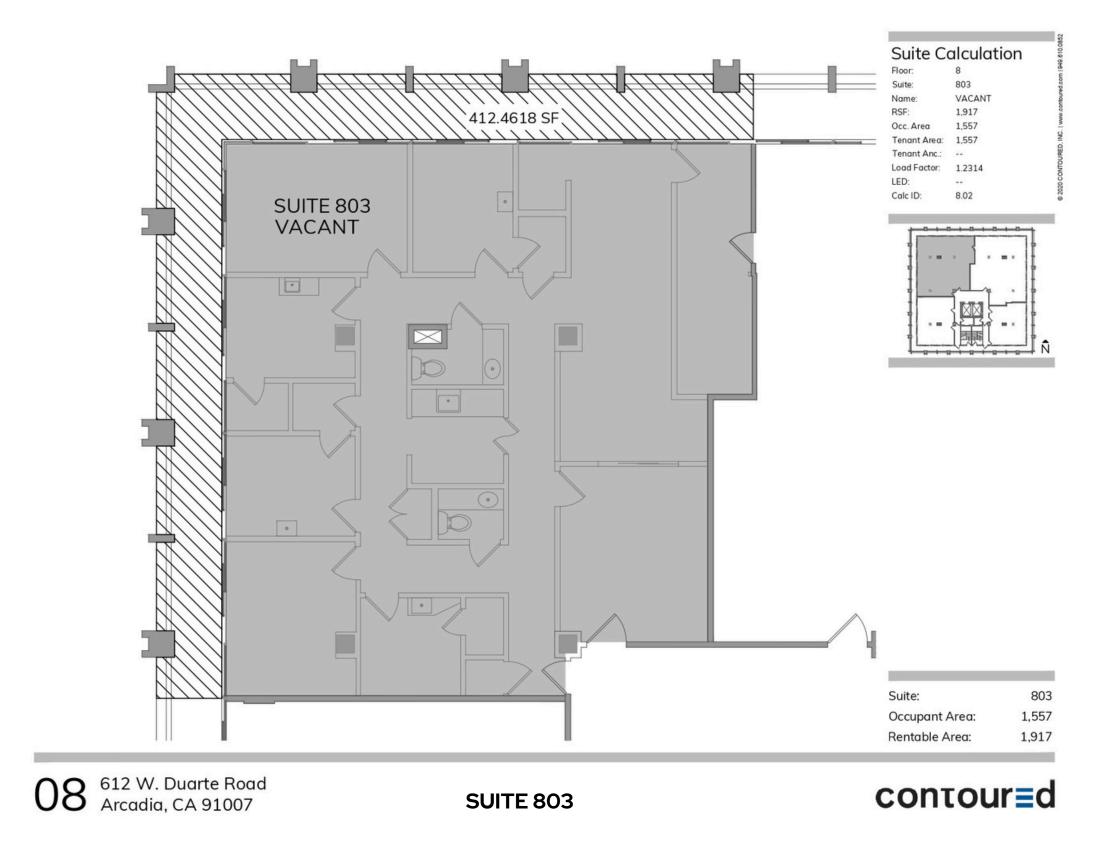

#### **AVAILABLE SPACES**

| SUITE                | TENANT    | SIZE (SF) | LEASE TYPE   | LEASE RATE    |
|----------------------|-----------|-----------|--------------|---------------|
| 2nd Floor, Suite 204 | Available | 1,196 SF  | Full Service | \$2.65 /SF/MO |
| 2nd Floor, Suite 205 | Available | 1,196 SF  | Full Service | \$2.65 /SF/MO |
| 3rd Floor, Suite 303 | Available | 1,482 SF  | Full Service | \$2.65 /SF/MO |
| 4th Floor, Suite 402 | Available | 1,178 SF  | Full Service | \$2.65 /SF/MO |
| 5th Floor, Suite 505 | Available | 1,014 SF  | Full Service | \$2.65 /SF/MO |
| 6th Floor, Suite 603 | Available | 1,458 SF  | Full Service | \$2.65 /SF/MO |
| 8th Floor, Suite 801 | Available | 1,065 SF  | Full Service | \$2.65 /SF/MO |
| 8th Floor, Suite 803 | Available | 1,917 SF  | Full Service | \$2.65 /SF/MO |