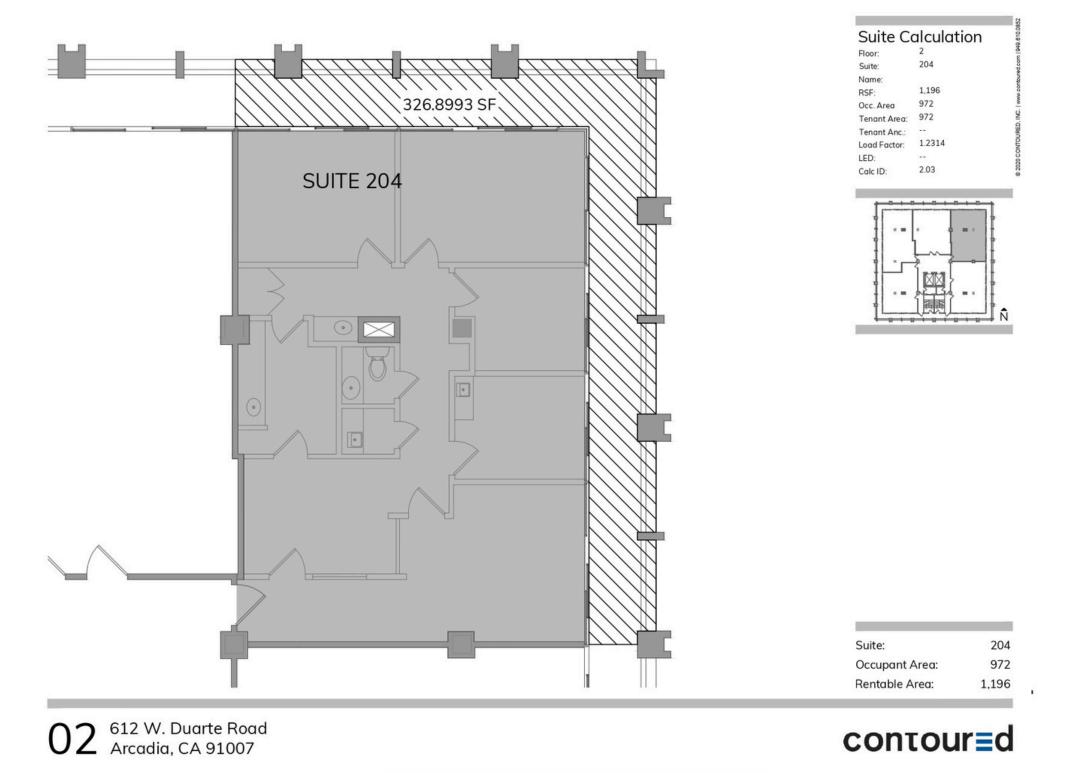

## SIX TWELVE MEDICAL CENTER

612 W Duarte Rd, Arcadia, CA 91007

**SUITE 204** 

Robert Ip 626 394 2527 robert.ip@cbcnrt.com CalDRE #01876261

#### **AVAILABLE SPACES**

| SUITE                | TENANT    | SIZE (SF) | LEASE TYPE   | LEASE RATE    |
|----------------------|-----------|-----------|--------------|---------------|
| 2nd Floor, Suite 204 | Available | 1,196 SF  | Full Service | \$2.65 /SF/MO |
| 2nd Floor, Suite 205 | Available | 1,196 SF  | Full Service | \$2.65 /SF/MO |
| 3rd Floor, Suite 303 | Available | 1,482 SF  | Full Service | \$2.65 /SF/MO |
| 4th Floor, Suite 402 | Available | 1,178 SF  | Full Service | \$2.65 /SF/MO |
| 5th Floor, Suite 505 | Available | 1,014 SF  | Full Service | \$2.65 /SF/MO |
| 6th Floor, Suite 603 | Available | 1,458 SF  | Full Service | \$2.65 /SF/MO |
| 8th Floor, Suite 801 | Available | 1,065 SF  | Full Service | \$2.65 /SF/MO |
| 8th Floor, Suite 803 | Available | 1,917 SF  | Full Service | \$2.65 /SF/MO |