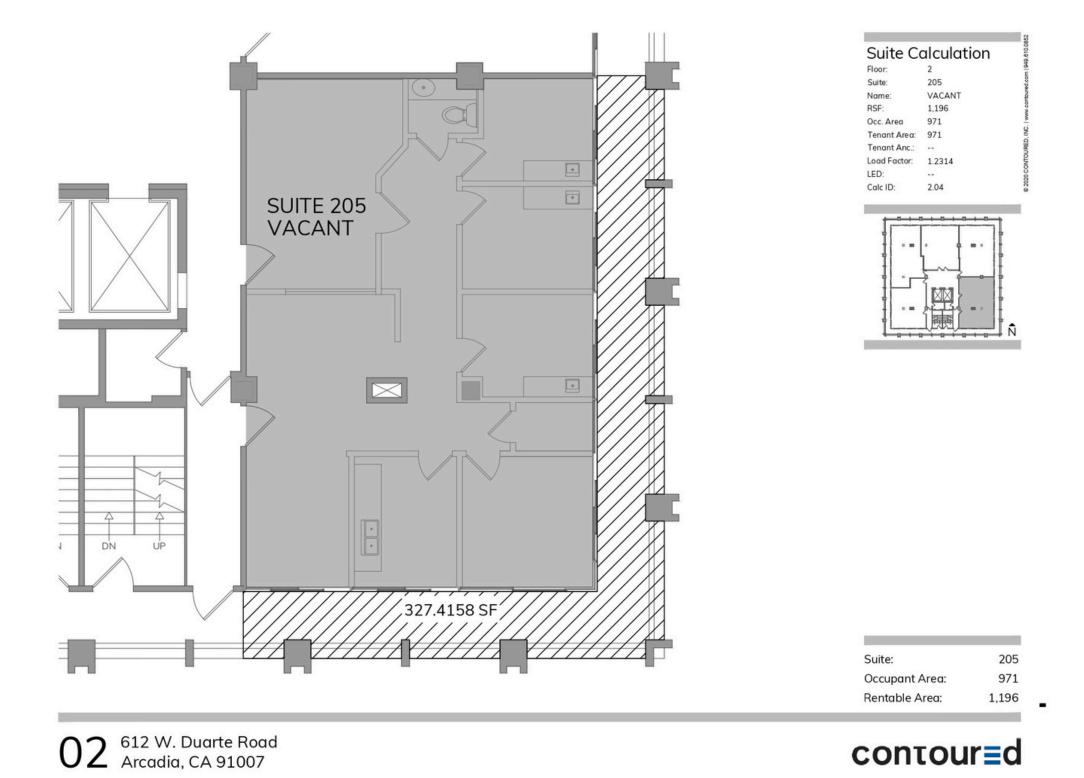

## SIX TWELVE MEDICAL CENTER

612 W Duarte Rd, Arcadia, CA 91007

**SUITE 402** 

Robert Ip 626 394 2527 robert.ip@cbcnrt.com CaIDRE #01876261

#### **AVAILABLE SPACES**

| SUITE                | TENANT    | SIZE (SF) | LEASE TYPE   | LEASE RATE    |
|----------------------|-----------|-----------|--------------|---------------|
| 2nd Floor, Suite 204 | Available | 1,196 SF  | Full Service | \$2.65 /SF/MO |
| 2nd Floor, Suite 205 | Available | 1,196 SF  | Full Service | \$2.65 /SF/MO |
| 3rd Floor, Suite 303 | Available | 1,482 SF  | Full Service | \$2.65 /SF/MO |
| 4th Floor, Suite 402 | Available | 1,178 SF  | Full Service | \$2.65 /SF/MO |
| 5th Floor, Suite 505 | Available | 1,014 SF  | Full Service | \$2.65 /SF/MO |
| 6th Floor, Suite 603 | Available | 1,458 SF  | Full Service | \$2.65 /SF/MO |
| 8th Floor, Suite 801 | Available | 1,065 SF  | Full Service | \$2.65 /SF/MO |
| 8th Floor, Suite 803 | Available | 1,917 SF  | Full Service | \$2.65 /SF/MO |