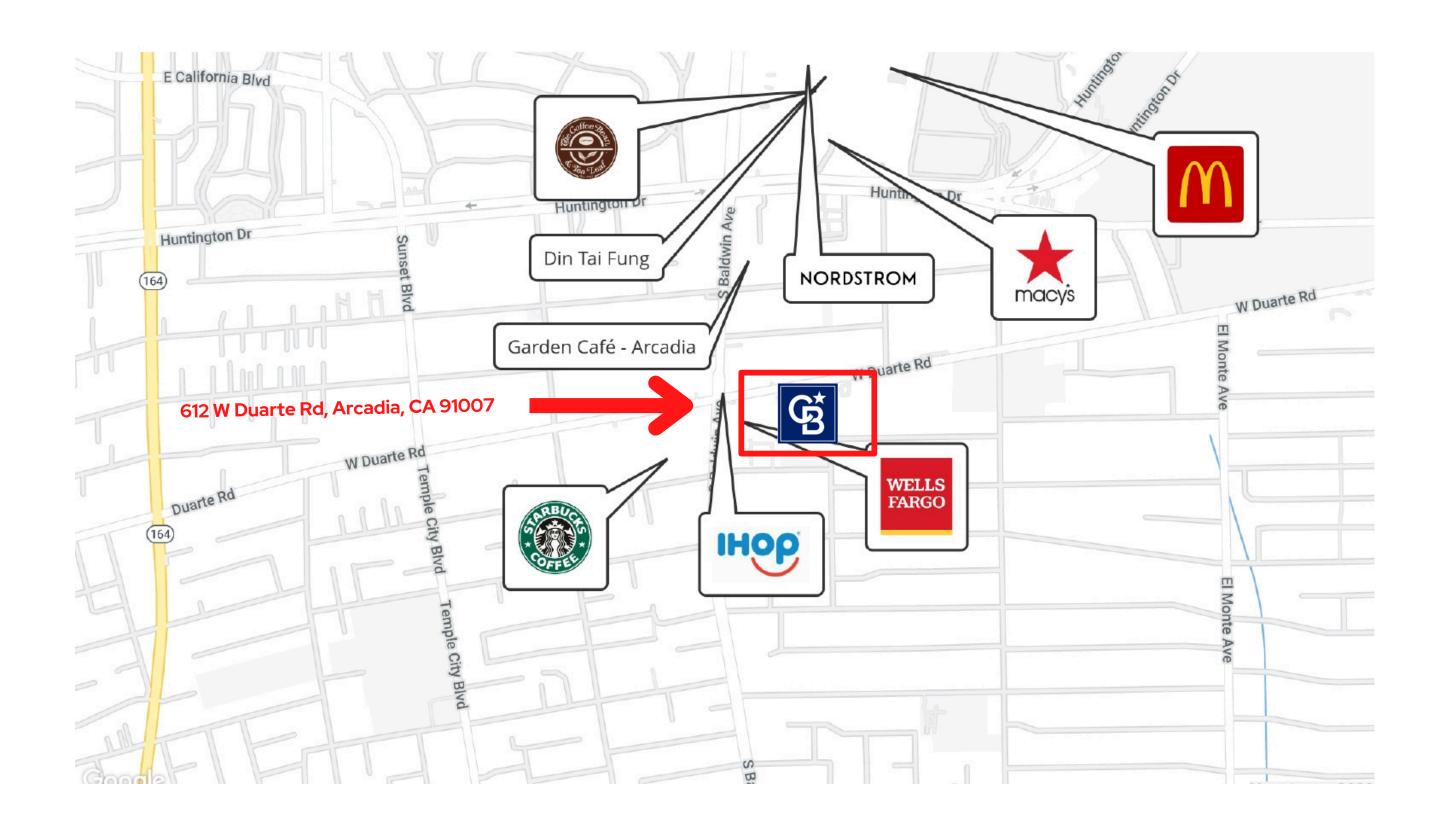

#### SIX TWELVE MEDICAL CENTER

612 W Duarte Rd, Arcadia, CA 91007

Views of the upscale, picturesque neighborhood of Arcadia are available from every office window, with the majority being able to see the majestic and inspiring San Gabriel mountain range. In addition to spectacular views, the city of Arcadia offers a variety of popular, well-known, and even historic destinations including the vast amenities of the Westfield Santa Anita Mall, the relaxing environment of the Los Angeles County Arboretum, and the grandeur of the Santa Anita Race Track.

#### **PROPERTY HIGHLIGHTS**

- High-profile medical office space in Downtown Arcadia
- Wide variety of local amenities and destinations
- Spectacular views
- Nearby access to the 210 Freeway on Baldwin Ave