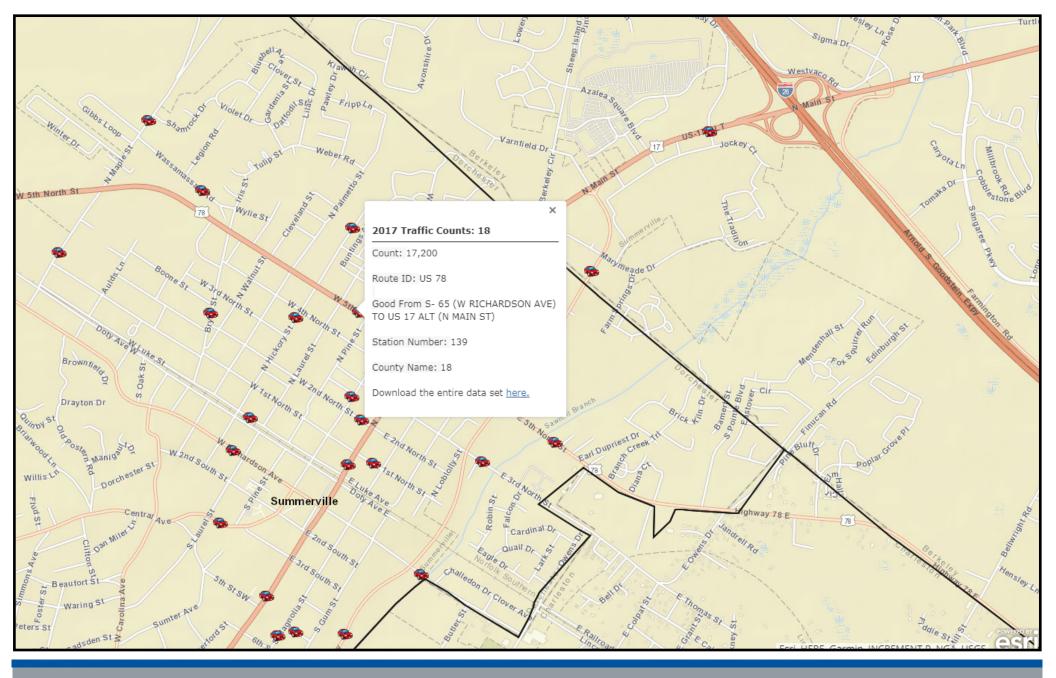

## 615 N Cedar Street Summerville

## **Property Highlights:**

- ➤ In Town- great corner lots just 1 block off Main Street minutes to I-26 and convenient to all services and amenities.
- > Approximately .89 acres with many possible uses
- ➤ Variety of professional offices, retail outlets and residential properties in the immediate area
- Purchase at \$600,000