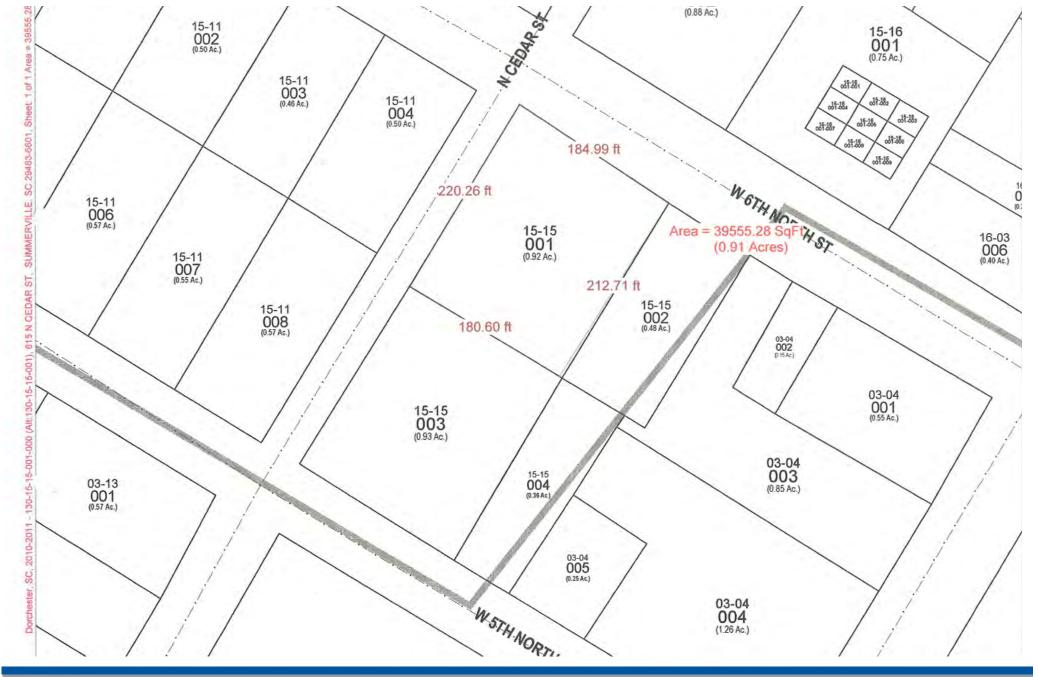

## 615 N Cedar Street Summerville

## **Property Highlights:**

- ➤ In Town- great corner lots just 1 block off Main Street minutes to I-26 and convenient to all services and amenities.
- > Approximately .89 acres with many possible uses
- ➤ Variety of professional offices, retail outlets and residential properties in the immediate area
- Purchase at \$600,000