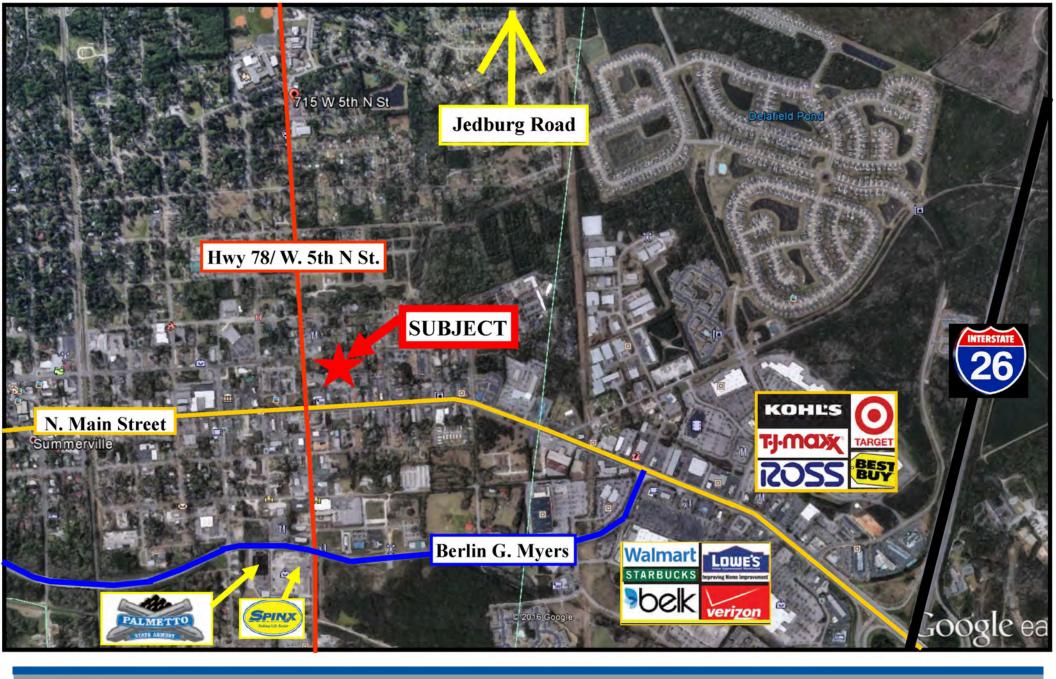

## 615 N Cedar Street Summerville

## **Property Highlights:**

- ➤ In Town- great corner lots just 1 block off Main Street minutes to I-26 and convenient to all services and amenities.
- > Approximately .89 acres with many possible uses
- ➤ Variety of professional offices, retail outlets and residential properties in the immediate area
- Purchase at \$600,000