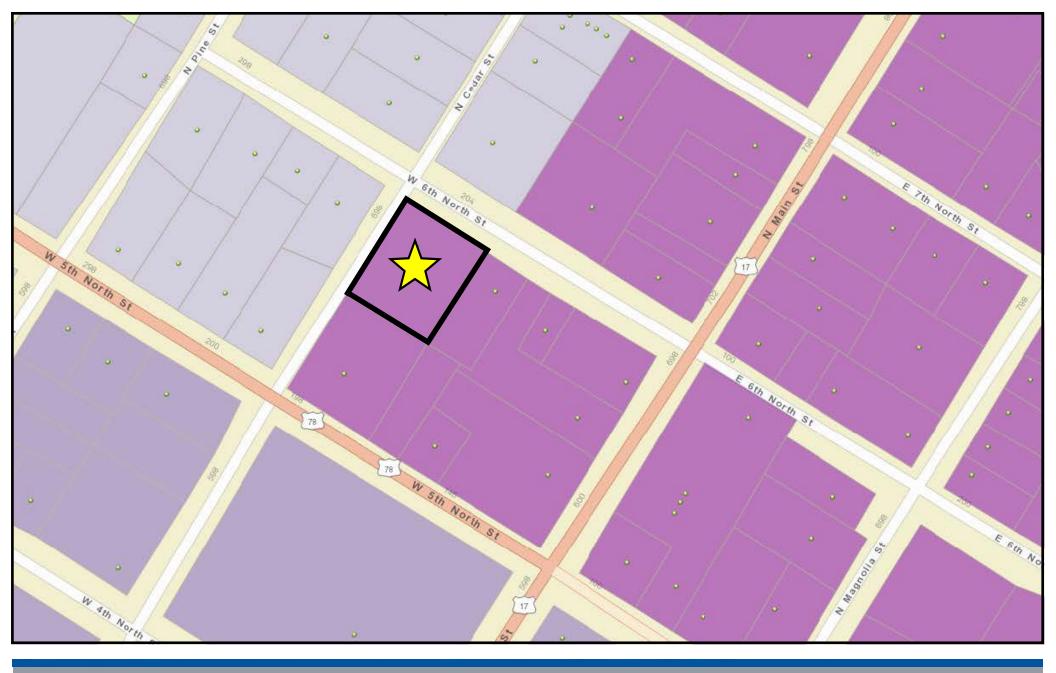

## 615 N Cedar Street Summerville

## **Property Highlights:**

- ➤ In Town- great corner lots just 1 block off Main Street minutes to I-26 and convenient to all services and amenities.
- > Approximately .89 acres with many possible uses
- ➤ Variety of professional offices, retail outlets and residential properties in the immediate area
- Purchase at \$600,000