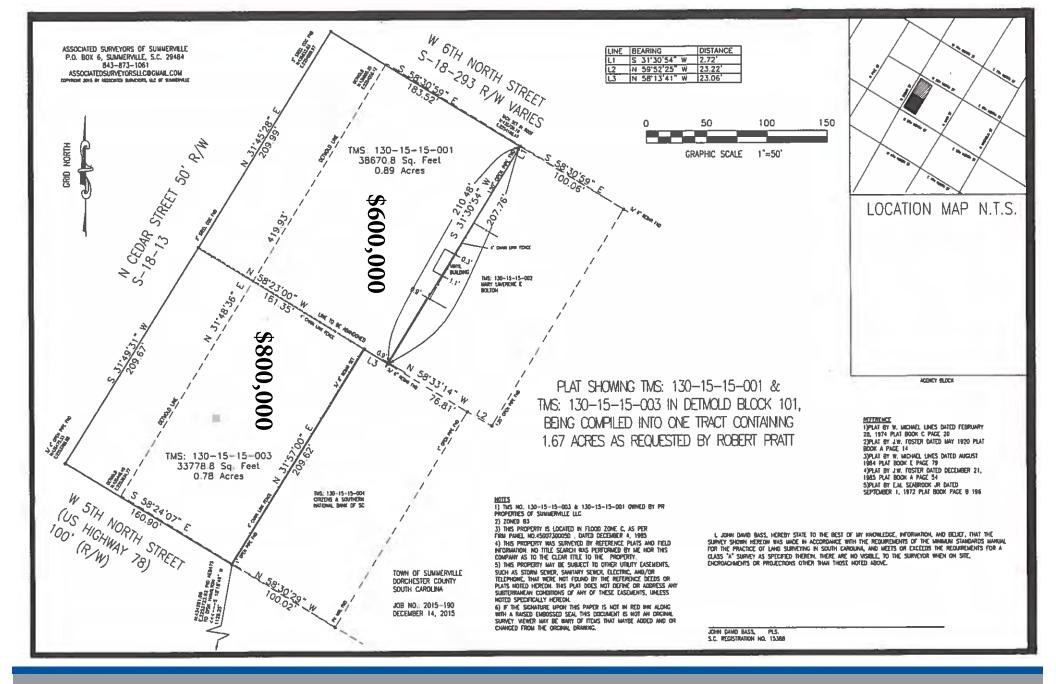

## 615 N Cedar Street Summerville

## **Property Highlights:**

- ➤ In Town- great corner lots just 1 block off Main Street minutes to I-26 and convenient to all services and amenities.
- > Approximately .89 acres with many possible uses
- ➤ Variety of professional offices, retail outlets and residential properties in the immediate area
- Purchase at \$600,000