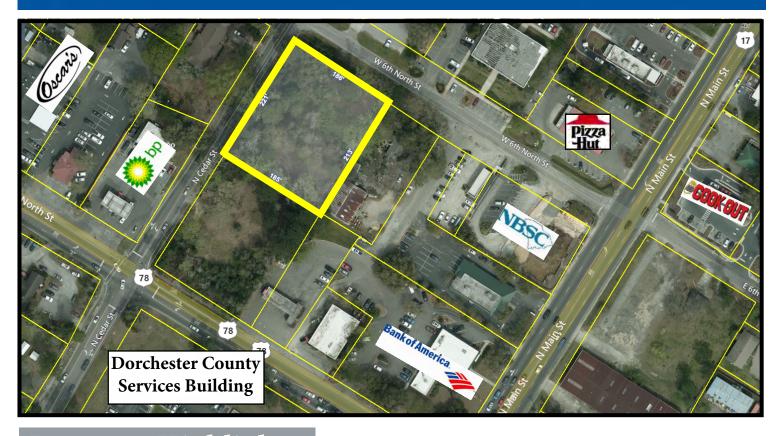

## 615 N Cedar Street Summerville

## **Property Highlights:**

- ➤ In Town- great corner lots just 1 block off Main Street minutes to I-26 and convenient to all services and amenities.
- > Approximately .89 acres with many possible uses
- ➤ Variety of professional offices, retail outlets and residential properties in the immediate area
- Purchase at \$600,000