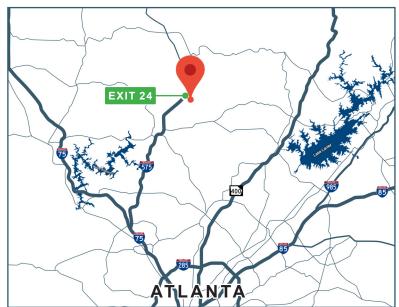

### 5350 BALL GROUND HIGHWAY, BALL GROUND, GA 30107

| TOTAL BUILDING SIZE               | 27,000 SF                                                 |
|-----------------------------------|-----------------------------------------------------------|
| BUILDING DIMENSIONS               | 270' D X 100' W                                           |
| DOCK HIGH COVERED<br>OPEN STORAGE | 9,920 SF                                                  |
| OFFICE                            | 6,000 SF                                                  |
| CLEAR HEIGHT                      | 20' - 30'                                                 |
| COLUMN SPACING                    | Clear Span (No Columns)                                   |
| TRUCK DOORS                       | 7 Dock-High, 1 Drive-In                                   |
| FIRE PROTECTION                   | Wet Sprinkler                                             |
| ZONING                            | Light Industrial                                          |
| LOCATION                          | Hwy 5 / Airport Drive<br>Intersection, 0.5 miles to I-575 |