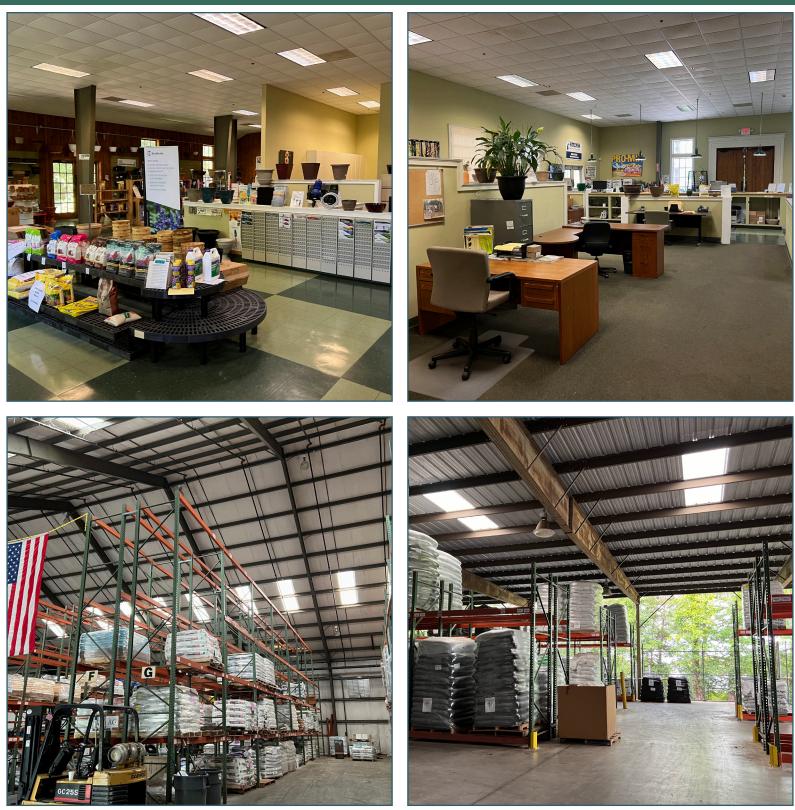

### 5350 BALL GROUND HIGHWAY, BALL GROUND, GA 30107

| TOTAL BUILDING SIZE               | 27,000 SF                                                 |
|-----------------------------------|-----------------------------------------------------------|
| BUILDING DIMENSIONS               | 270' D X 100' W                                           |
| DOCK HIGH COVERED<br>OPEN STORAGE | 9,920 SF                                                  |
| OFFICE                            | 6,000 SF                                                  |
| CLEAR HEIGHT                      | 20' - 30'                                                 |
| COLUMN SPACING                    | Clear Span (No Columns)                                   |
| TRUCK DOORS                       | 7 Dock-High, 1 Drive-In                                   |
| FIRE PROTECTION                   | Wet Sprinkler                                             |
| ZONING                            | Light Industrial                                          |
| LOCATION                          | Hwy 5 / Airport Drive<br>Intersection, 0.5 miles to I-575 |