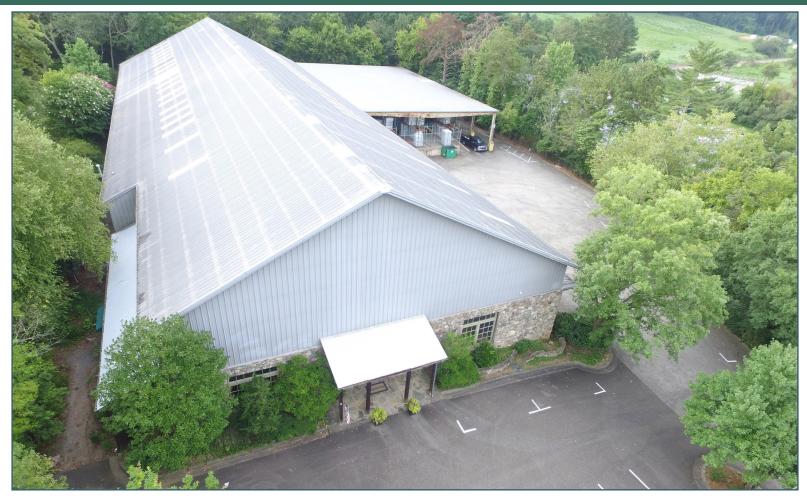

# FOR SALE

### 5350 BALL GROUND HIGHWAY, BALL GROUND, GA 30107

| TOTAL BUILDING SIZE               | 27,000 SF                                                 |
|-----------------------------------|-----------------------------------------------------------|
| BUILDING DIMENSIONS               | 270' D X 100' W                                           |
| DOCK HIGH COVERED<br>OPEN STORAGE | 9,920 SF                                                  |
| OFFICE                            | 6,000 SF                                                  |
| CLEAR HEIGHT                      | 20' - 30'                                                 |
| COLUMN SPACING                    | Clear Span (No Columns)                                   |
| TRUCK DOORS                       | 7 Dock-High, 1 Drive-In                                   |
| FIRE PROTECTION                   | Wet Sprinkler                                             |
| ZONING                            | Light Industrial                                          |
| LOCATION                          | Hwy 5 / Airport Drive<br>Intersection, 0.5 miles to I-575 |