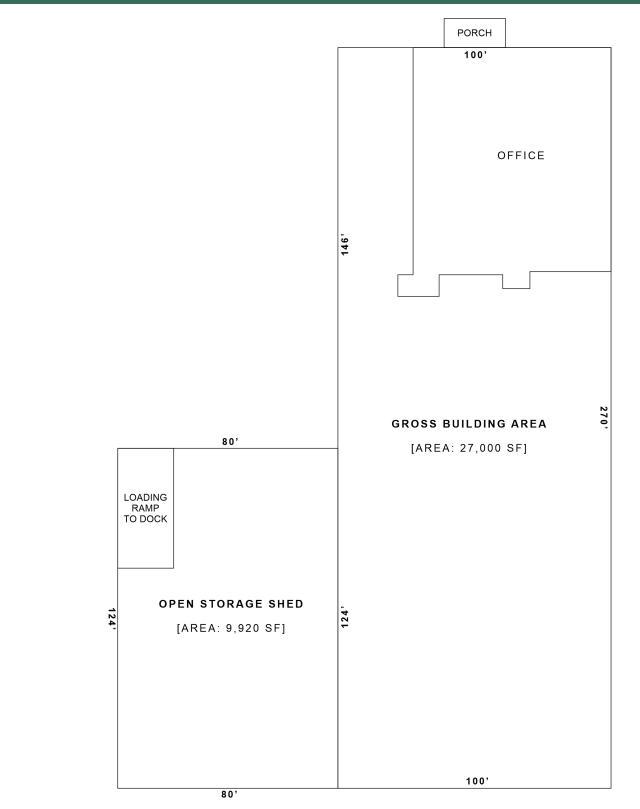

### 5350 BALL GROUND HIGHWAY, BALL GROUND, GA 30107

| TOTAL BUILDING SIZE               | 27,000 SF                                                 |
|-----------------------------------|-----------------------------------------------------------|
| BUILDING DIMENSIONS               | 270' D X 100' W                                           |
| DOCK HIGH COVERED<br>OPEN STORAGE | 9,920 SF                                                  |
| OFFICE                            | 6,000 SF                                                  |
| CLEAR HEIGHT                      | 20' - 30'                                                 |
| COLUMN SPACING                    | Clear Span (No Columns)                                   |
| TRUCK DOORS                       | 7 Dock-High, 1 Drive-In                                   |
| FIRE PROTECTION                   | Wet Sprinkler                                             |
| ZONING                            | Light Industrial                                          |
| LOCATION                          | Hwy 5 / Airport Drive<br>Intersection, 0.5 miles to I-575 |