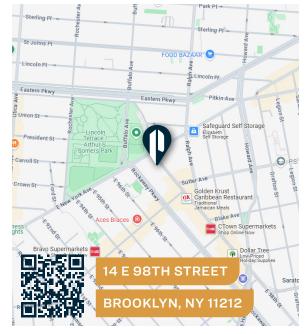

### **FOR LEASE**



14 E 98TH STREET

**BROOKLYN, NY 11212** 

# 5,000 Sq. Ft. Warehouse **For Lease**

Available for Immediate Occupancy.

Ideal For: Storage • Retail • Warehouse

## Warehouse / Industrial



SQUARE FOOT

5,000 RSF



PARCEL ID

ZONING

**C8-2** 



**CLEAR HEIGHT** 



14'



4600

BLOCK



LOADING 1 DRIVE-IN DOOR



15

PRICE

718-784-8282 / PINNACLERENY.COM

## Property Overview

#### **Features**

- 5,000 Sq. Ft. Warehouse
- 14' Ceiling
- 1 Drive-In Door
- Partially HVAC
- Small Office
- 200 Amps / 3 Phase Electric
- Immediate Occupancy
- Close to Public Transportation









34-07 Steinway Street, Suite 202 Long Island City, NY 11101 718-784-8282

pinnaclereny.com

FOR MORE INFORMATION ABOUT THIS PROPERTY CONTACT EXCLUSIVE AGENT:



NECHAMA LIBEROW
Associate Broker
nliberow@pinnaclereny.com
718-371-6420