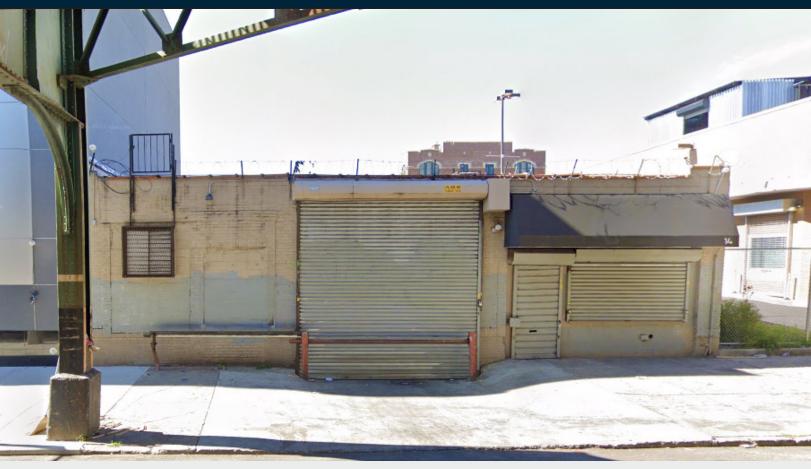

### **FOR LEASE**

14 E 98TH STREET

**BROOKLYN, NY 11212** 

# 5,000 Sq. Ft. Warehouse **For Lease**

Available for Immediate Occupancy.

Ideal For: Storage • Retail • Warehouse

#### **Features**

- 5,000 Sq. Ft. Warehouse
- 14' Ceiling
- 1 Drive-In Door
- Partially HVAC
- Small Office
- 200 Amps / 3 Phase Electric
- Immediate Occupancy
- Close to Public Transportation

34-07 Steinway Street, Suite 202 Long Island City, NY 11101 718-784-8282