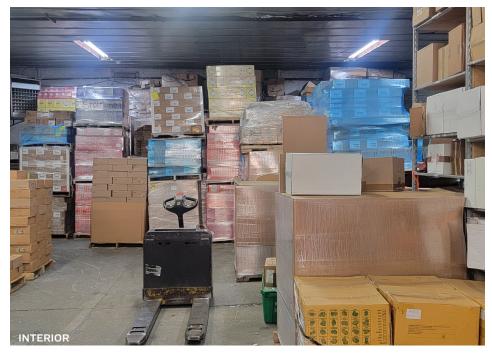

## Property Overview

#### **Features**

- 5,000 Sq. Ft. Warehouse
- 14' Ceiling
- 1 Drive-In Door
- Partially HVAC
- Small Office
- 200 Amps / 3 Phase Electric
- Immediate Occupancy
- Close to Public Transportation

34-07 Steinway Street, Suite 202 Long Island City, NY 11101 718-784-8282