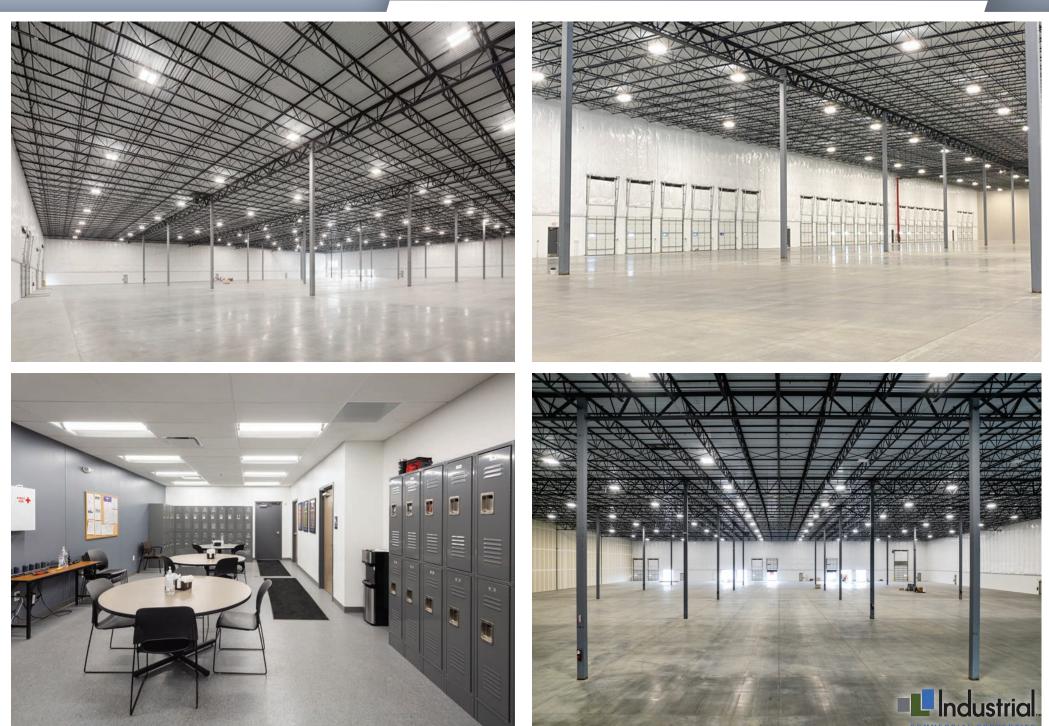

#### INDUSTRIAL / MANUFACTURING

- Docks: 25
- 36' minimum clear height
- Parking: 30 trailer positions /190 cars
- ESFR sprinkler system
- 55' x 55' column spacing
- LED lighting
- Adjacent to newly renovated mixed-use business park
- 10 minutes from Cleveland Hopkins Airport
- Located within minutes of I-480, I-71, I-90
- Numerous Restaurants & Amenities Nearby