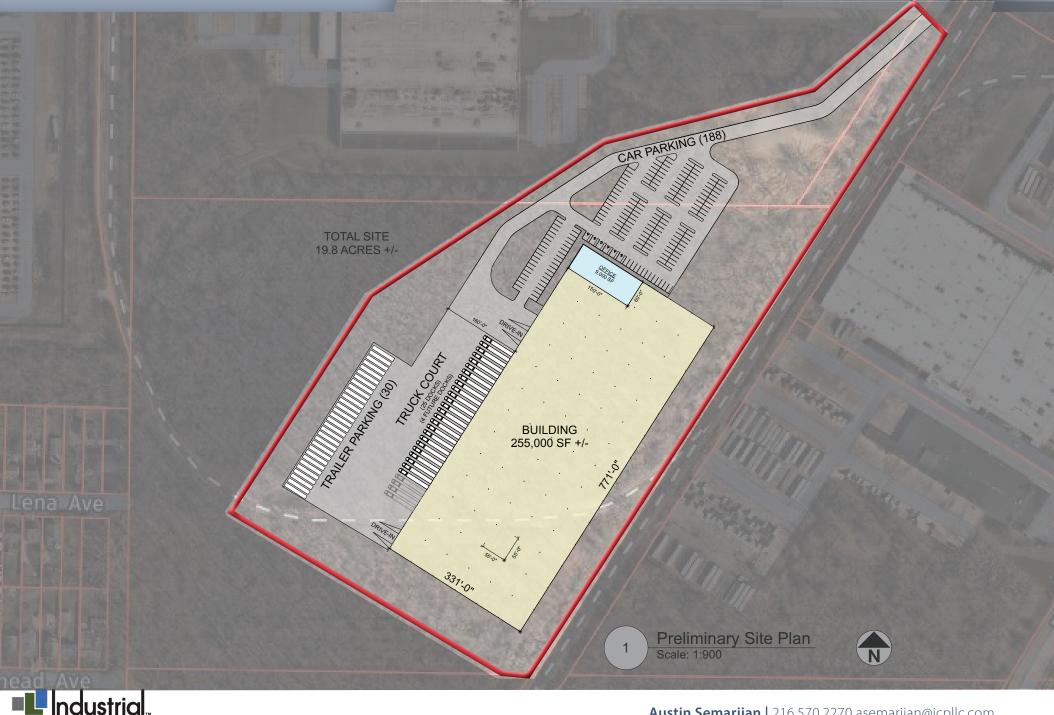

#### INDUSTRIAL / MANUFACTURING

- Docks: 25
- 36' minimum clear height
- Parking: 30 trailer positions /190 cars
- ESFR sprinkler system
- 55' x 55' column spacing
- LED lighting
- Adjacent to newly renovated mixed-use business park
- 10 minutes from Cleveland Hopkins Airport
- Located within minutes of I-480, I-71, I-90
- Numerous Restaurants & Amenities Nearby