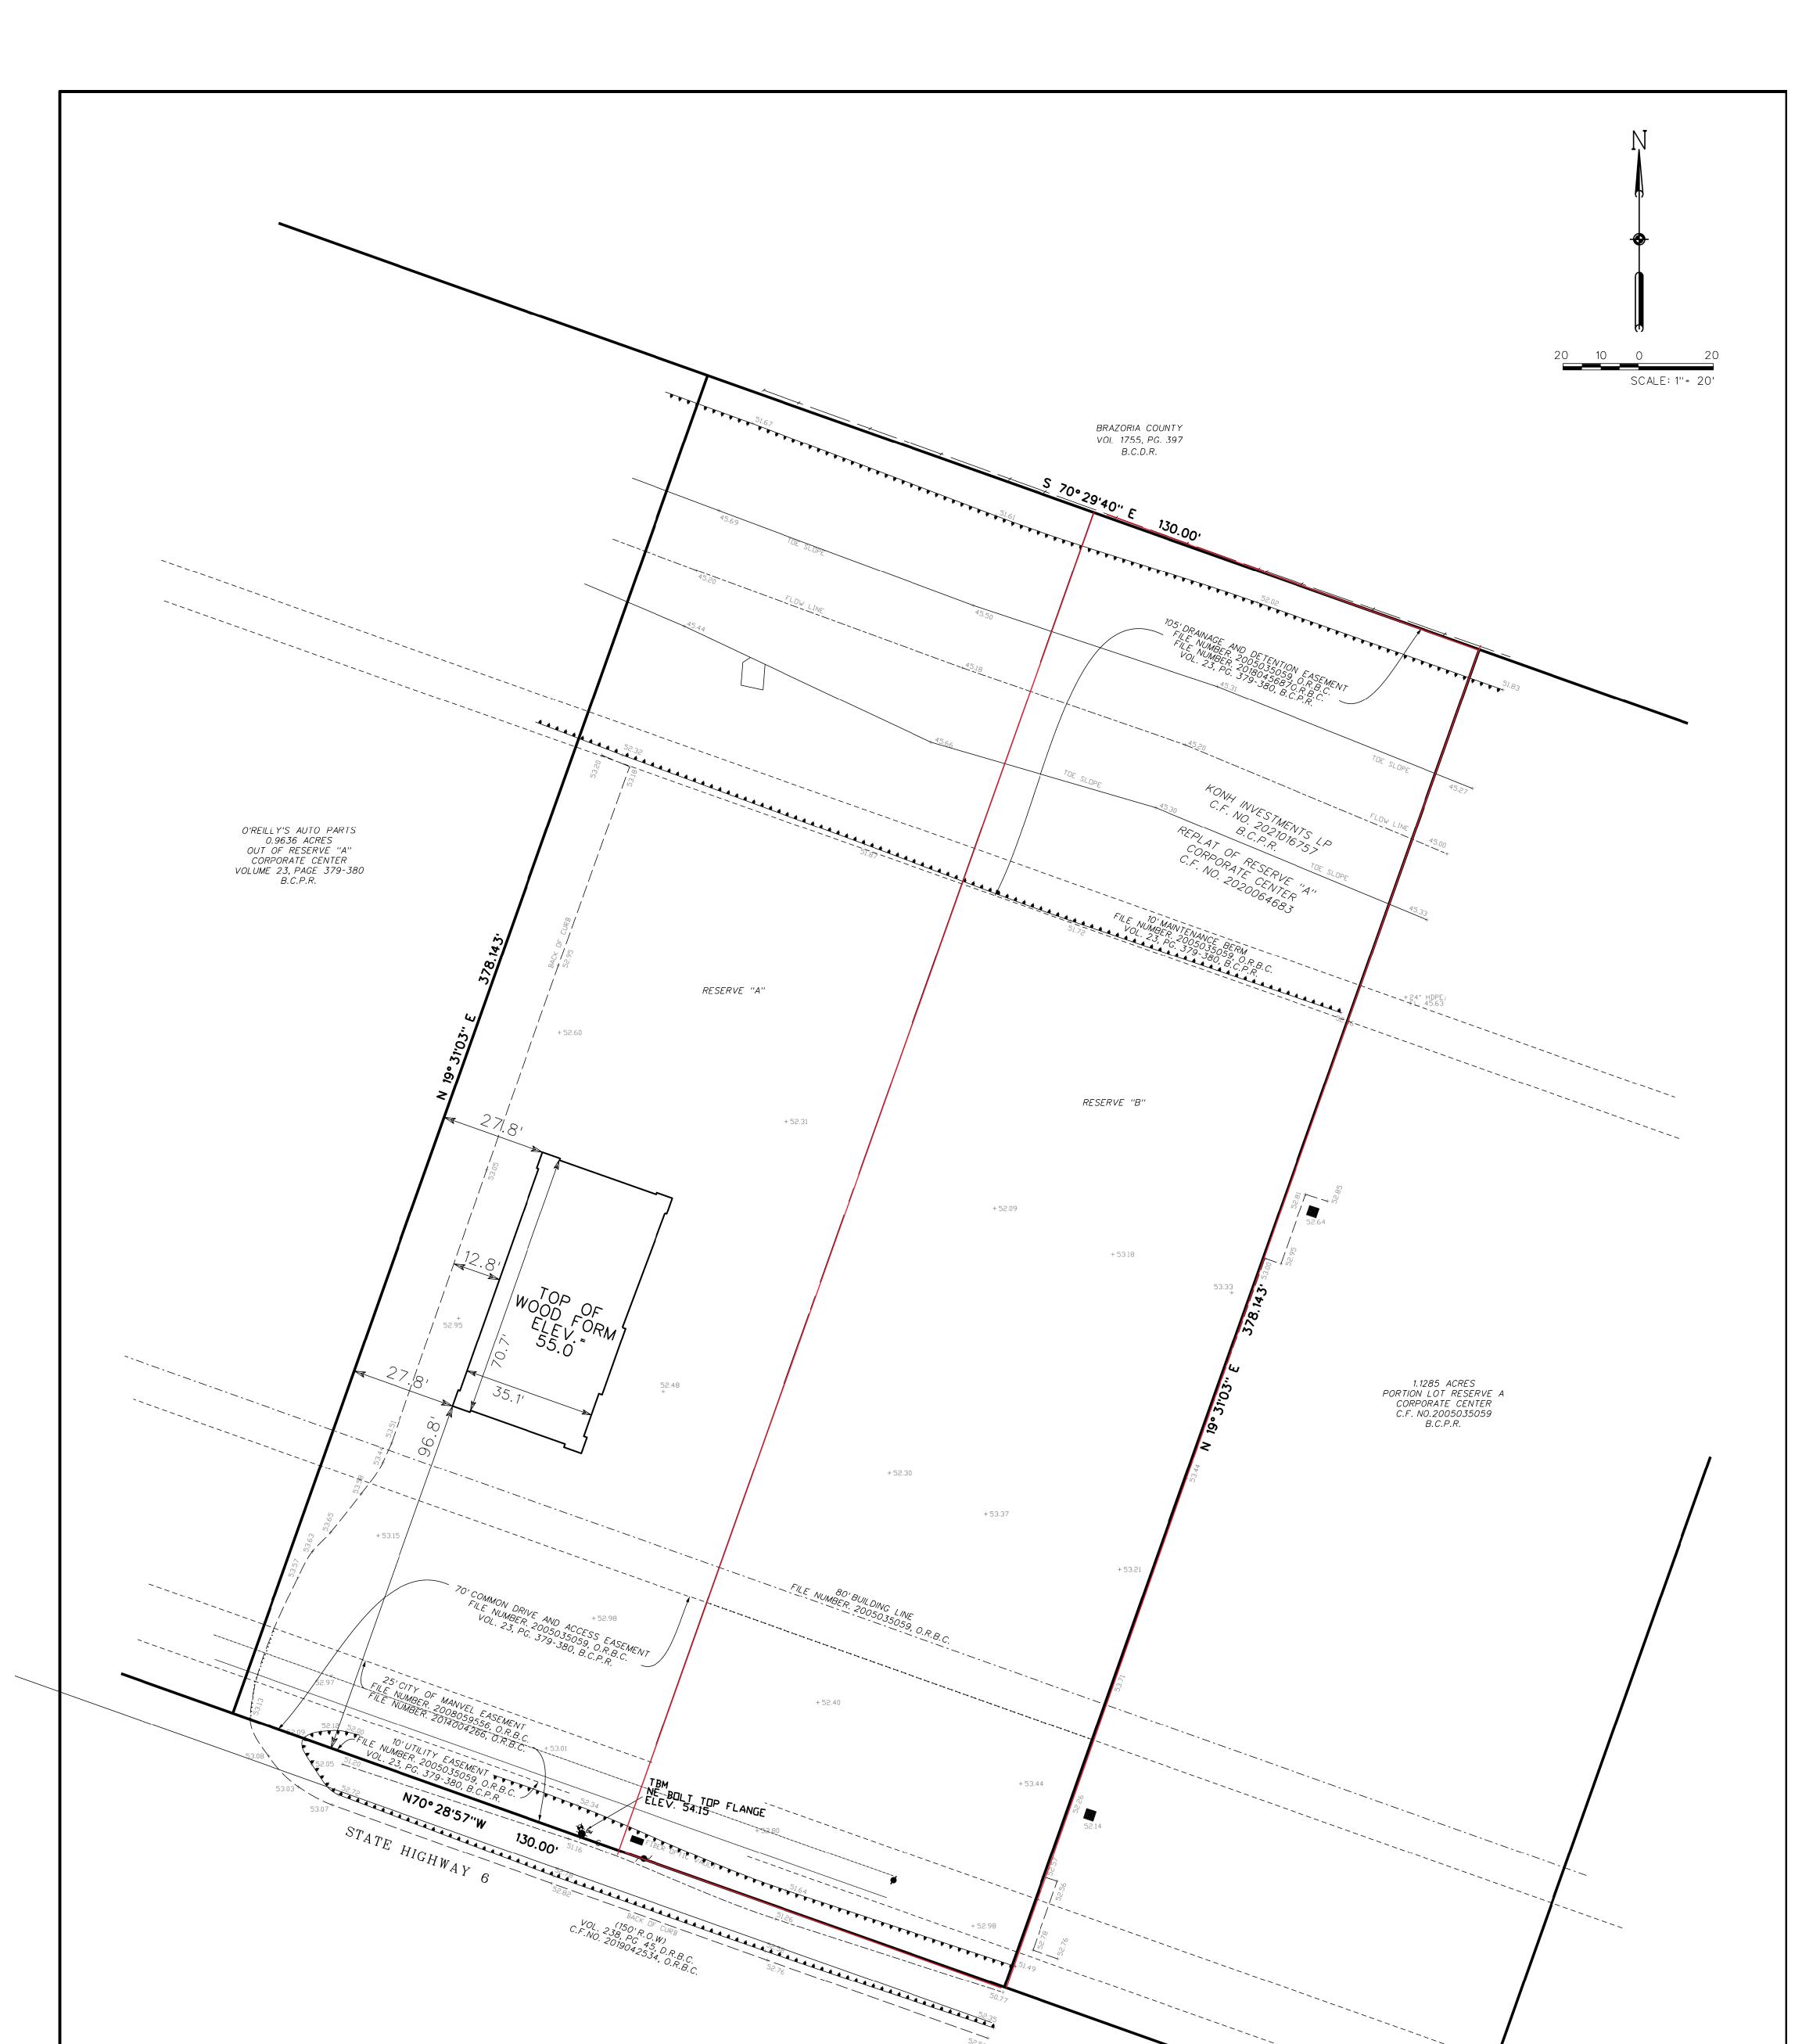

## GENERAL NOTES

1. According to the NationalFlood Insurance Program Flood Insurance Rate Map for Brazoria County, Texas, Map Number 48039C0130 K date December 30, 2020, this property is located in Zone ''AO'' (DEPTH 2')

 ${\mathfrak Z}$ . All utilities shown are based on above ground visible features and no effort was made to locate below ground utility lines.

All bearings are referenced to the northeast line of Reserve A of Partial Replot of Reserve A Corporate Center, File Number 2005035059, O.R.B.C.

This proper ty is subject to the declaration of covenants, conditions, and restrictions recorded M. Clerk 's File No(s). 2003077285, 2004043656, 2005035059 (Plat), 2007044204, 2013005583, 2013054226, and 2014054898, all of the Official Records of Brazoria County.

5. Benchmark: PID AW5684 Elevation = 53.57, NAVD 88. TBM - NE bolt on top flange: Elev. = 54.15, NAVD 88.

FORM SURVEY SHIPLEY'S DONUTS CITY OF MANVEL BRAZORIA COUNTY, TEXAS

JUNE 9-2023