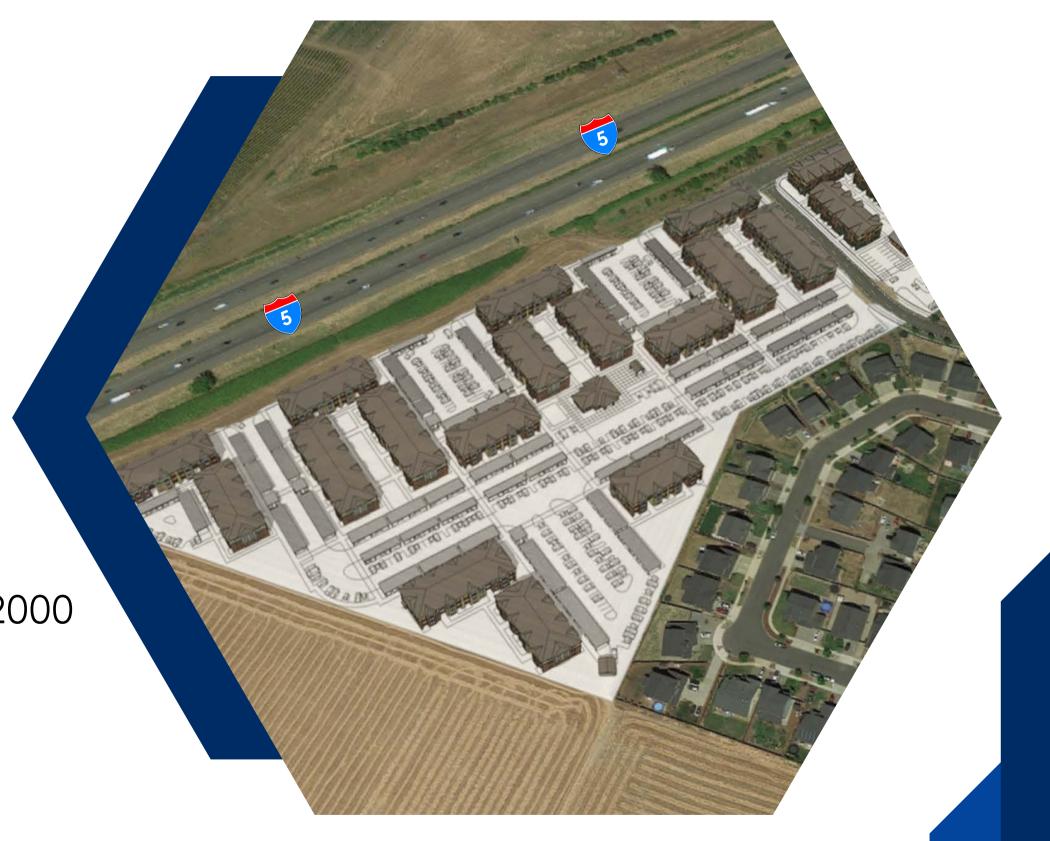

## STACY ALLISON WAY APARTMENTS LAND SITE

Atlas Realty Advisors is pleased to present the Stacy Allison Way Apartment land site. Located in Woodburn, OR this 13.10 acre site has been fully entitled to build 407 apartment units.

TAX LOT #052W140002000 WOODBURN, OR 97071

# KEY DEAL TERMS

ASKING PRICE: \$14,245,000

ACRES: 13.10

UTILITIES: ON-SITE

PLANS: INCLUDED WITH SALE

LOCATION: TAX LOTS 052W140002000

CITY: WOODBURN, OR

**ARCHITECT: Leeb Architects** 