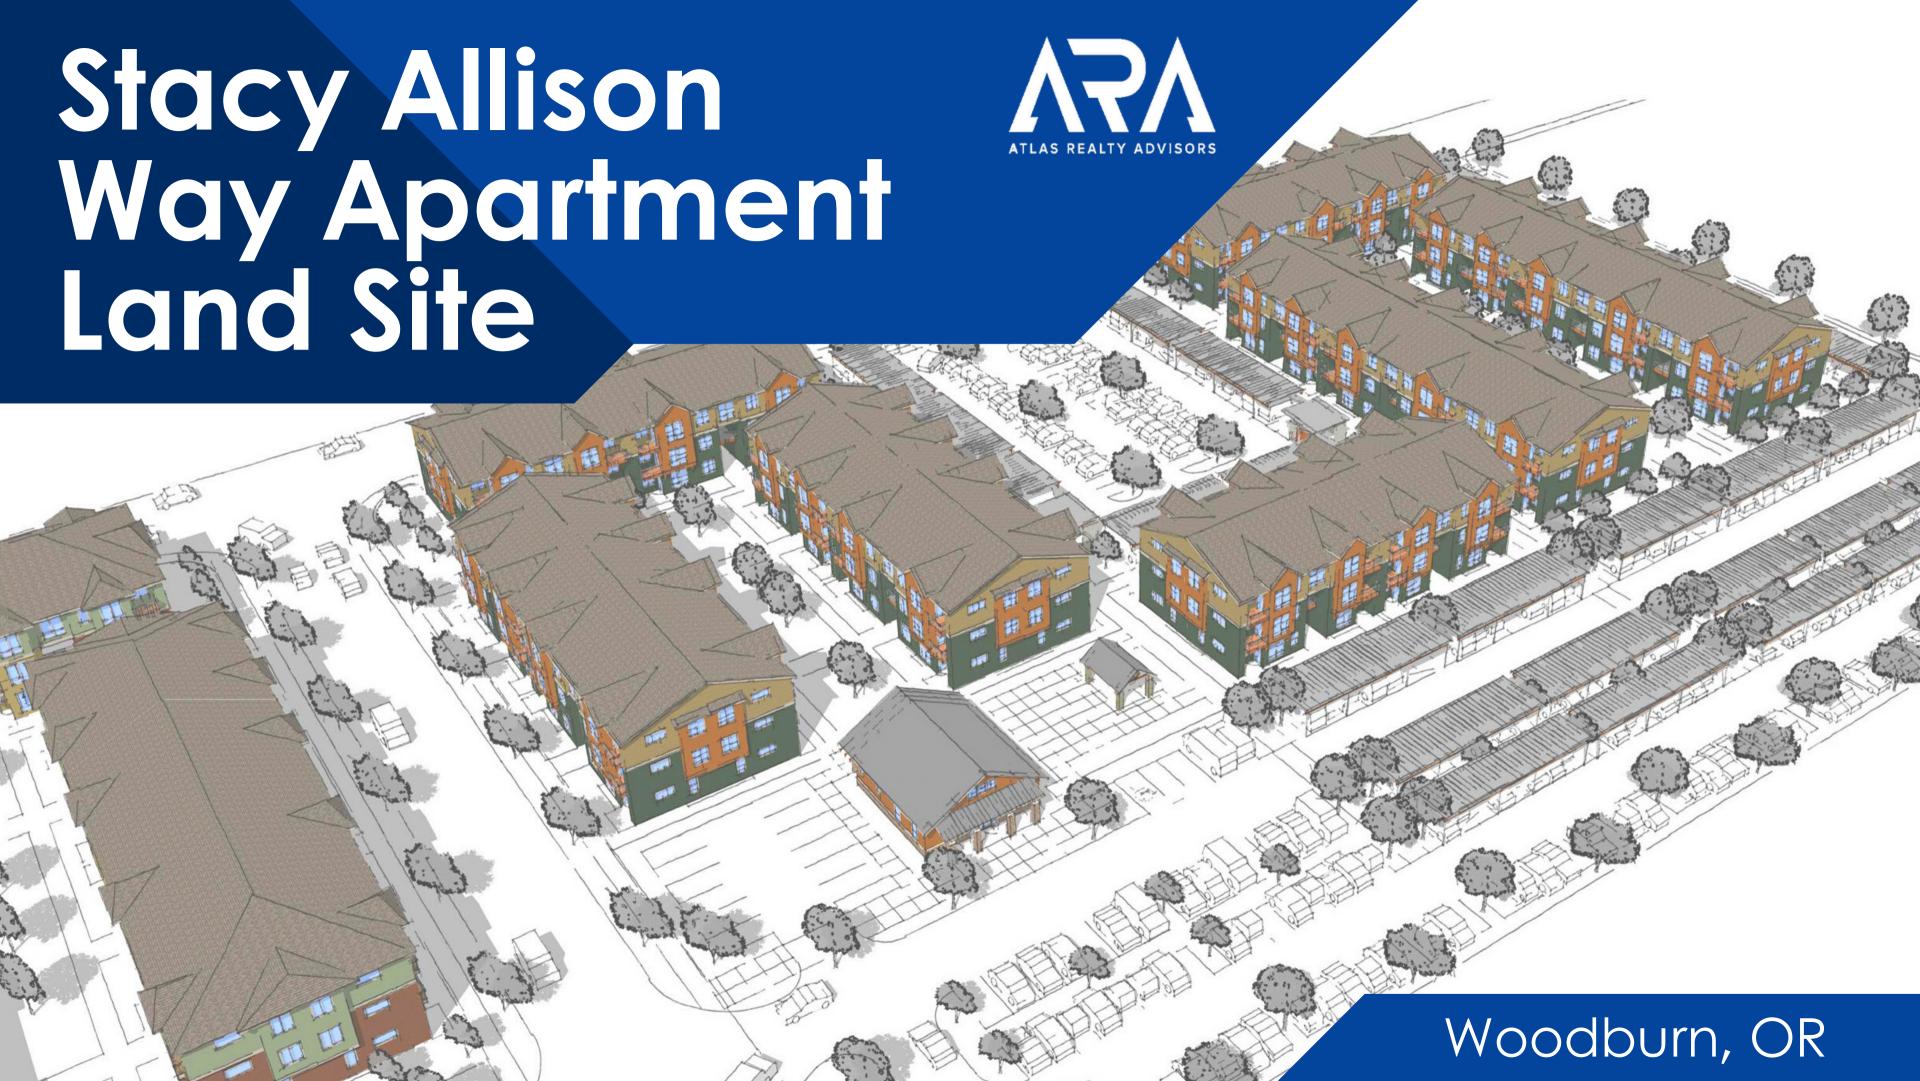

## STACY ALLISON WAY APARTMENTS LAND SITE

Atlas Realty Advisors is pleased to present the Stacy Allison Way Apartment land site. Located in Woodburn, OR this 13.10 acre site has been fully entitled to build 407 apartment units.

# KEY DEAL TERMS

ASKING PRICE: \$14,245,000

ACRES: 13.10

UTILITIES: ON-SITE

PLANS: INCLUDED WITH SALE

LOCATION: TAX LOTS 052W140002000

CITY: WOODBURN, OR

**ARCHITECT: Leeb Architects** 