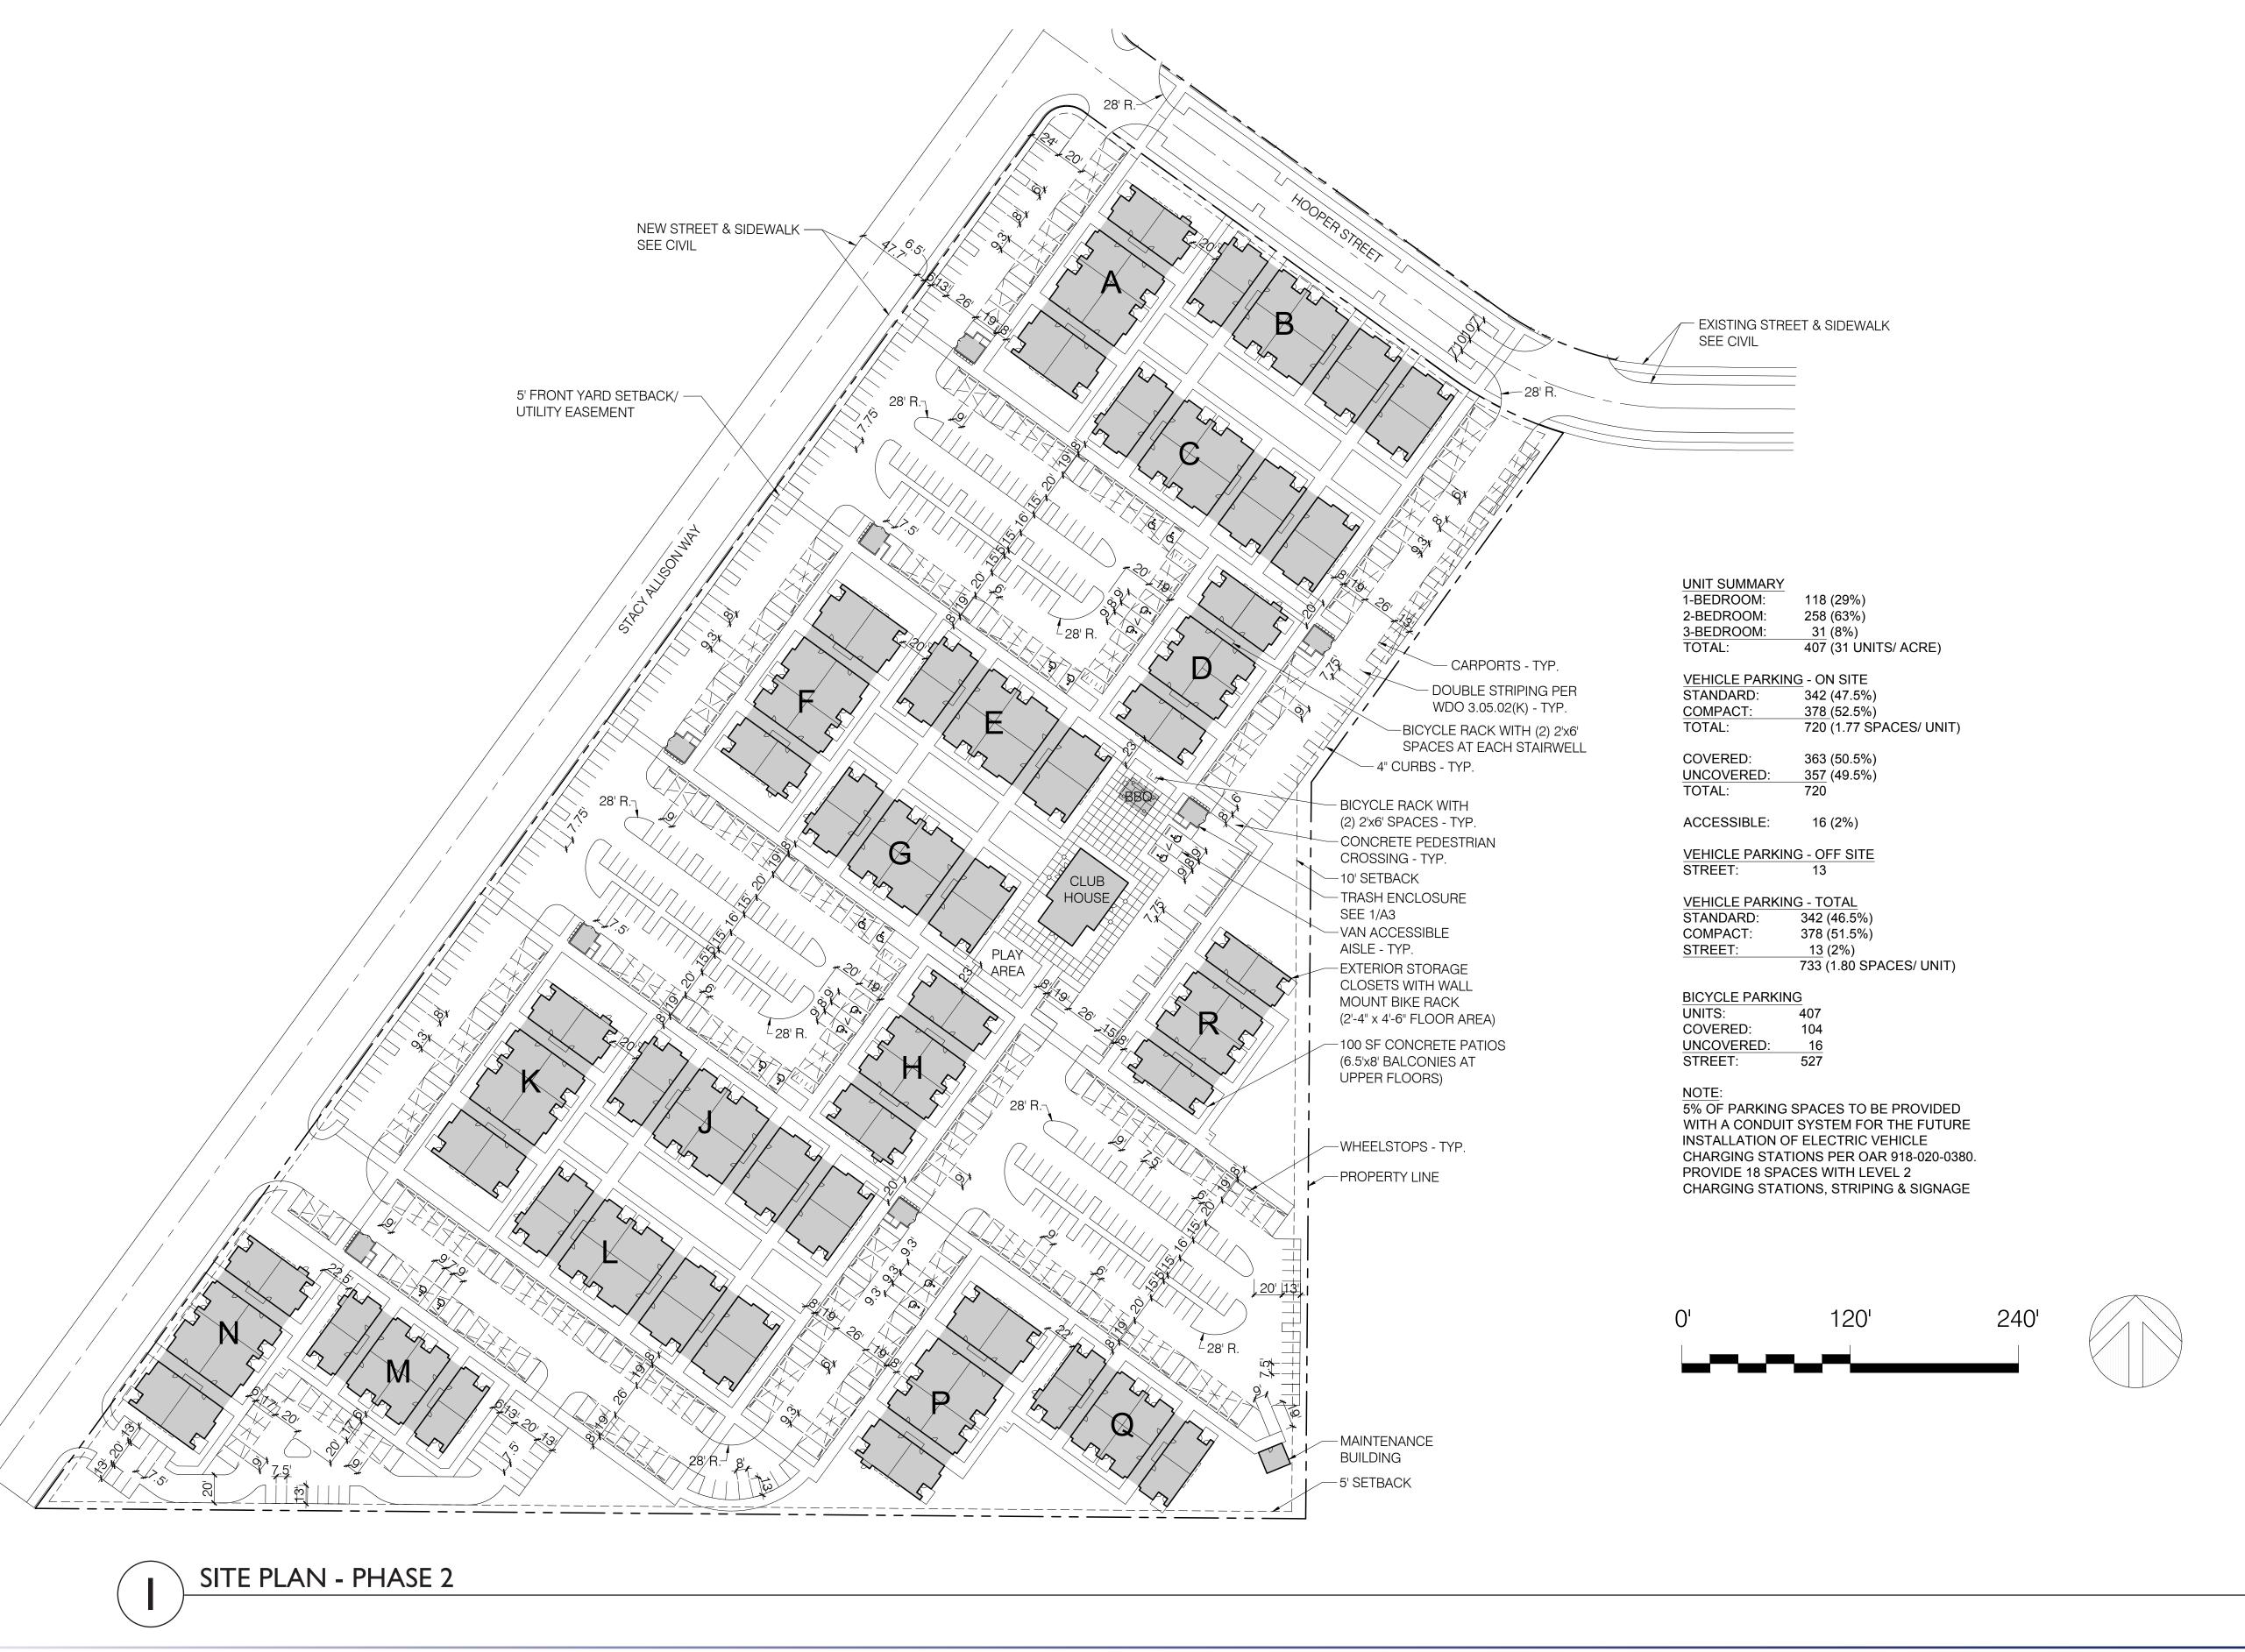

### CURRENT PLANS EXHIBIT A

308 SW First Avenue Suite 200 Portland Or 97204 Phone 503.228.2840 Fax 503.228.2907 leebarc.com

Leeb Architects

**V** 

308 SW First Avenue Suite 200 Portland Or 97204 Phone 503.228.2840 Fax 503.228.2907 leebarc.com

**Building architectural elevations Phase 2 south of Hooper Street** Image 8 of 8