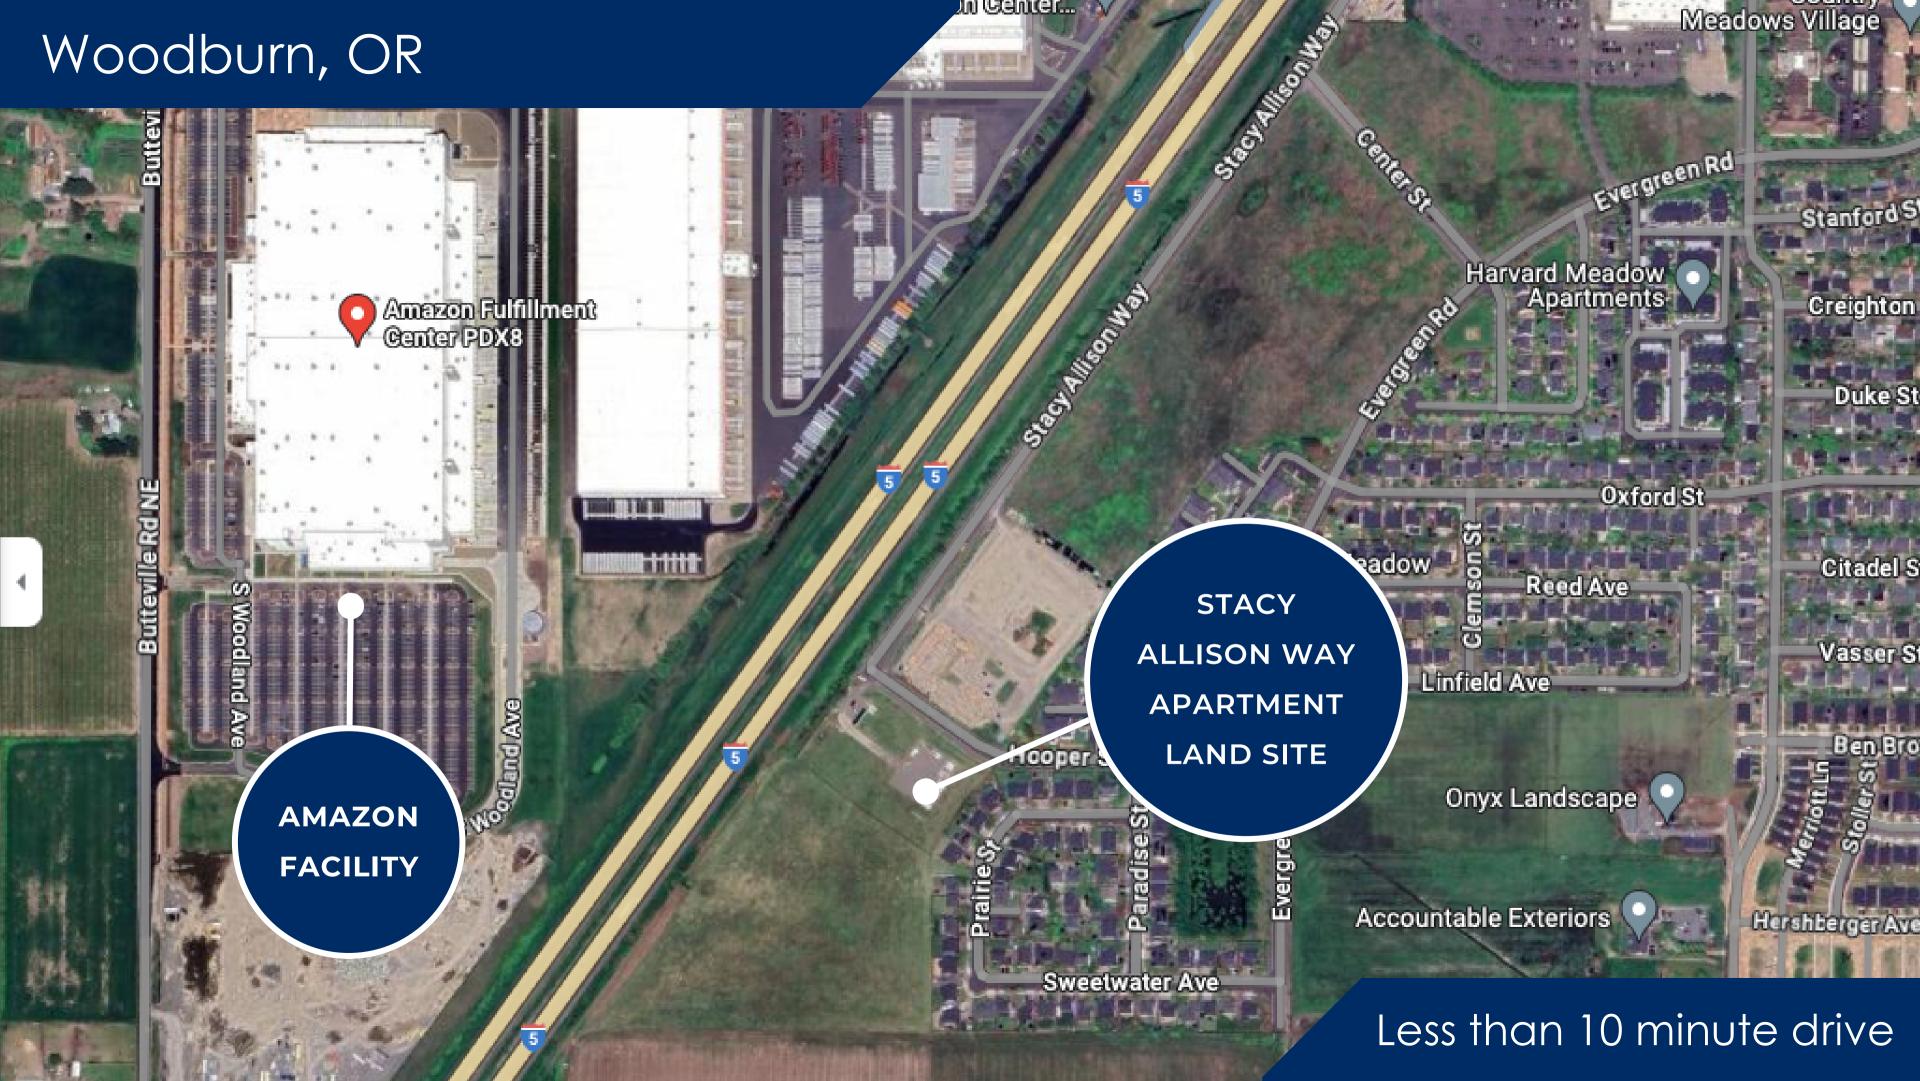

## AMAZON FACILITY

Amazon will open their largest fulfillment center in the state of Oregon in Woodburn. The 3.84 million-square-foot fulfillment center will employee 1500+ employees.