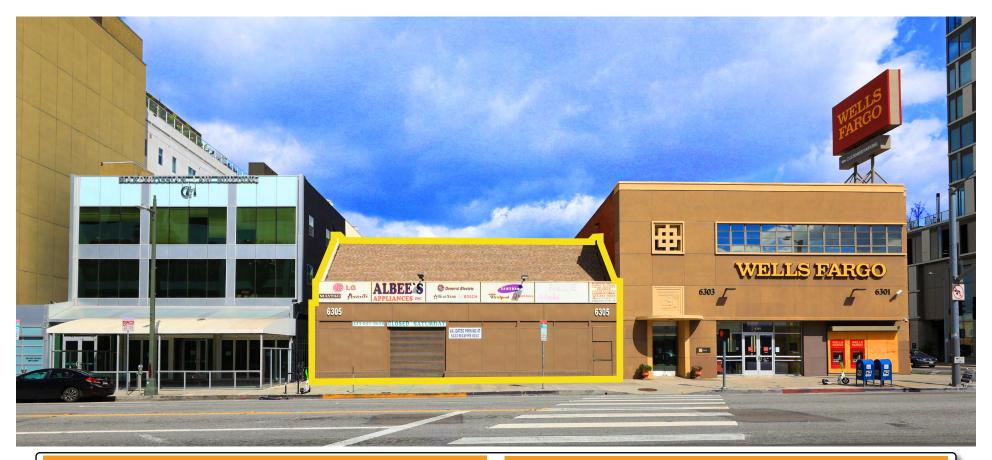

## **BOW-TRUSS BUILDING WITH STRONG IDENTITY ~ FOR LEASE**

6305-6307 WILSHIRE BLVD, LOS ANGELES, CA 90048

| FOR LEASE       |                   |
|-----------------|-------------------|
| Available Space | Approx. 6,951 SF* |
| Rate            | \$1.99/FT/MO      |
| Lease Type      | NNN (\$1.00/FT)   |
| Terms           | Negotiable        |

#### **DESCRIPTION**

Just 1.5 blocks from the LA County Museum of Art, Petersen Automotive Museum and the Wilshire/Fairfax Purple Line Metro Station (coming soon), this office/retail building with approximately 4,800 feet of ground floor space and approximately 2,000 feet mezzanine, offers a tenant strong identity with high traffic counts. Located in the highly desirable mid-Wilshire sub-market, just east of Beverly Hills and immediately south of West Hollywood.