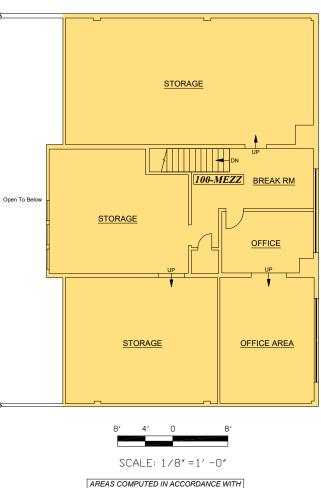

#### PREPARED FOR:

Albee Porperty Partners LLC 6305 Wilshire Blvd. Los Angeles, CA 90048 Tel (323) 651-0620 Fax (323) 651-2678

\*Measured Area: 2,155 s.f.

#### FLOOR PLAN

\*Measured Area represents the footprint of the floor, and is used solely for billing purposes. It is NOT to be used for leasing purposes.

Note: All dimensions shown are rounded to the nearest inch, for informational purposes only. All measurements are recorded to 1/8" accuracy as documented in the final CAD drawing supplied.

#### 6305-9 WILSHIRE BLVD LOS ANGELES, CA

MEZZANINE
(As Measured: February 2017)

TEL: (888) 393-6655 FILE: 17-060

ERIC SACKLER | CalDRE 01057377 310 979 4990 | ERICSACKLER@GMAIL.COM

Survey Accuracy: +/- 0.02 %

#### LEASE PLAN

6305-9 WILSHIRE BLVD LOS ANGELES, CA

MEZZANINE
(As Measured: February 2017)

Occup ID Mezzanines
100° 2,156.2

Area included on 1st floor

Survey Accuracy: +/- 0.02 %

AREAS COMPUTED IN ACCORDANCE WITH ANSI/BOMA (Z65.5) RETAIL BUILDINGS: METHODS OF MEASUREMENT 2010