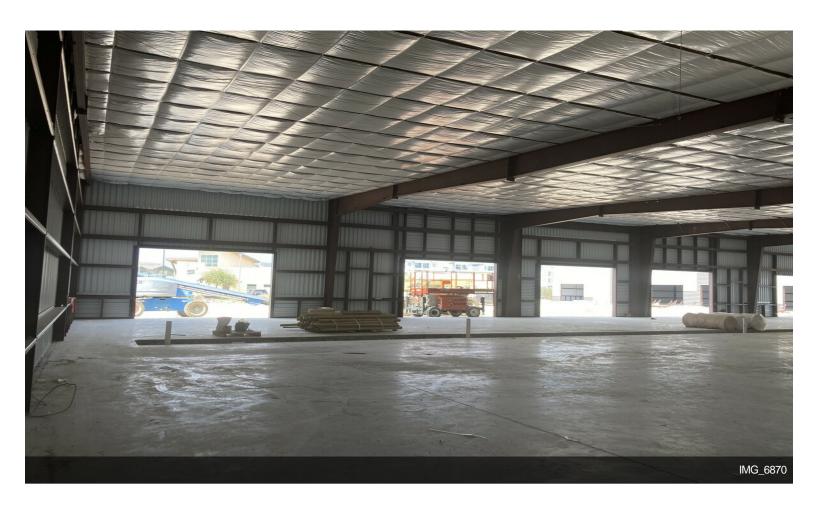

## **Generations Office/Medical** - Lot 9 Development

\$24.00 /SF/YR

Professional Medical and Office condos available For Sale, Lease or Lease to Purchase. Spaces range from 3,000 square feet to 21,600 square feet. This lot boasts 115 parking spaces! Thats a 5.32 to 1,000 SF ratio!

#### 9 Generations Dr, New Braunfels, TX 78130

Professional Medical and Office condos available For Sale, Lease or Lease to Purchase. Spaces range from 3,000 square feet to 21,600 square feet. This lot boasts 115 parking spaces! Thats a 5.32 to 1,000 SF ratio!