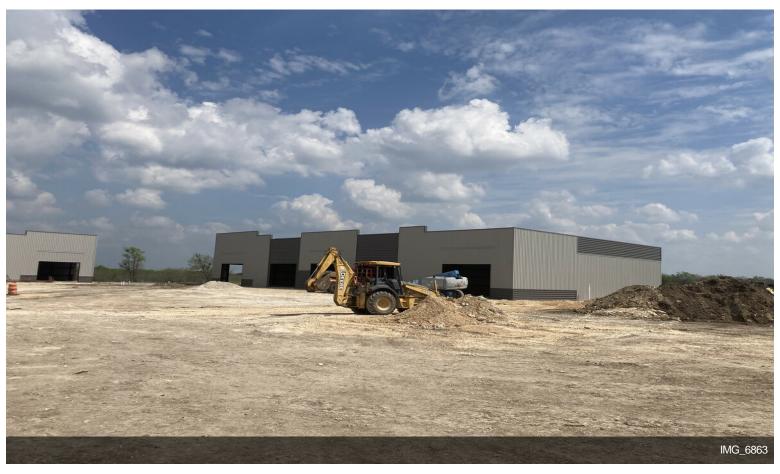

## **Generations Office/Medical** - Lot 9 Development

\$24.00 /SF/YR

Professional Medical and Office condos available For Sale, Lease or Lease to Purchase. Spaces range from 3,000 square feet to 21,600 square feet. This lot boasts 115 parking spaces! Thats a 5.32 to 1,000 SF ratio!

#### 9 Generations Dr, New Braunfels, TX 78130

Professional Medical and Office condos available For Sale, Lease or Lease to Purchase. Spaces range from 3,000 square feet to 21,600 square feet. This lot boasts 115 parking spaces! Thats a 5.32 to 1,000 SF ratio!