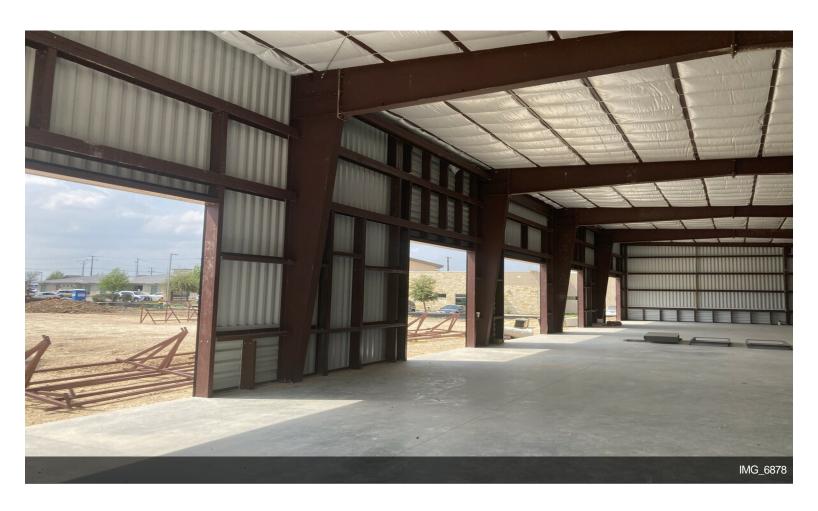

## **Generations Office/Medical** - Lot 9 Development

\$24.00 /SF/YR

Professional Medical and Office condos available For Sale, Lease or Lease to Purchase. Spaces range from 3,000 square feet to 21,600 square feet. This lot boasts 115 parking spaces! Thats a 5.32 to 1,000 SF ratio!

#### 9 Generations Dr, New Braunfels, TX 78130

Professional Medical and Office condos available For Sale, Lease or Lease to Purchase. Spaces range from 3,000 square feet to 21,600 square feet. This lot boasts 115 parking spaces! Thats a 5.32 to 1,000 SF ratio!