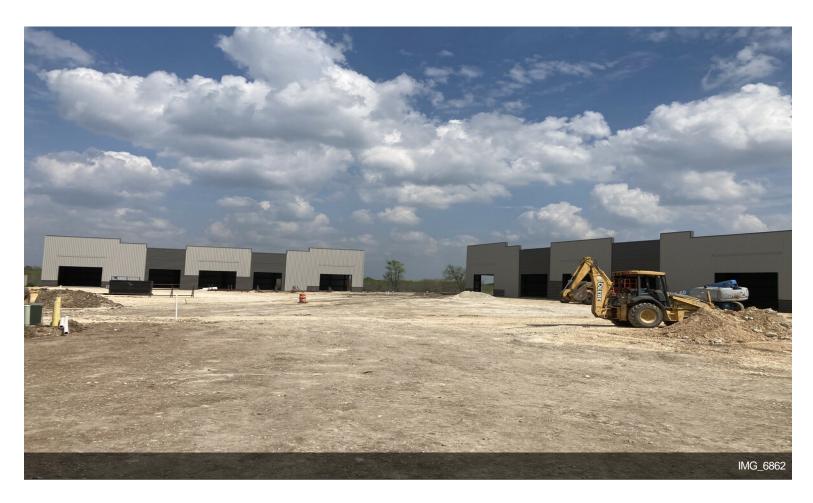

## **Generations Office/Medical** - Lot 9 Development

\$24.00 /SF/YR

Professional Medical and Office condos available For Sale, Lease or Lease to Purchase. Spaces range from 3,000 square feet to 21,600 square feet. This lot boasts 115 parking spaces! Thats a 5.32 to 1,000 SF ratio!

#### 9 Generations Dr, New Braunfels, TX 78130

Professional Medical and Office condos available For Sale, Lease or Lease to Purchase. Spaces range from 3,000 square feet to 21,600 square feet. This lot boasts 115 parking spaces! Thats a 5.32 to 1,000 SF ratio!