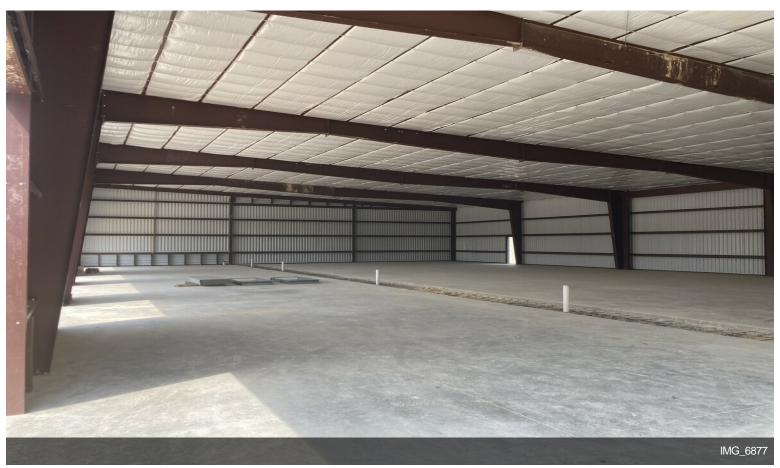

## **Generations Office/Medical** - Lot 9 Development

\$24.00 /SF/YR

Professional Medical and Office condos available For Sale, Lease or Lease to Purchase. Spaces range from 3,000 square feet to 21,600 square feet. This lot boasts 115 parking spaces! Thats a 5.32 to 1,000 SF ratio!

#### 9 Generations Dr, New Braunfels, TX 78130

Professional Medical and Office condos available For Sale, Lease or Lease to Purchase. Spaces range from 3,000 square feet to 21,600 square feet. This lot boasts 115 parking spaces! Thats a 5.32 to 1,000 SF ratio!