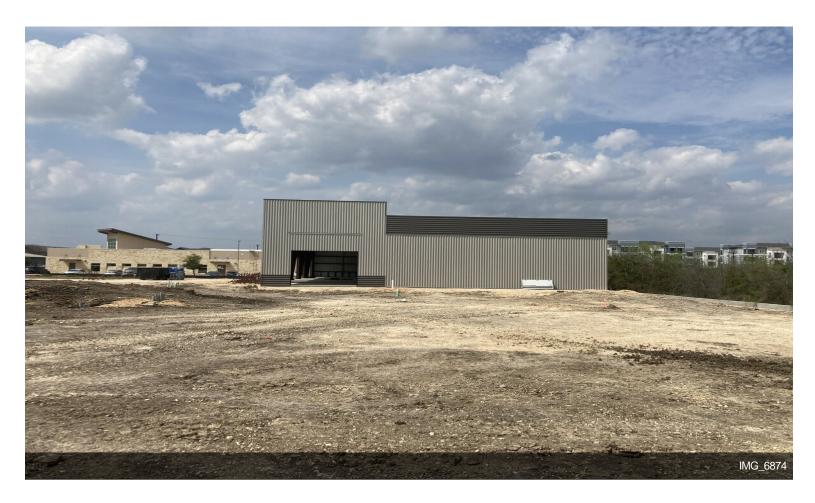

## **Generations Office/Medical** - Lot 9 Development

\$24.00 /SF/YR

Professional Medical and Office condos available For Sale, Lease or Lease to Purchase. Spaces range from 3,000 square feet to 21,600 square feet. This lot boasts 115 parking spaces! Thats a 5.32 to 1,000 SF ratio!

#### 9 Generations Dr, New Braunfels, TX 78130

Professional Medical and Office condos available For Sale, Lease or Lease to Purchase. Spaces range from 3,000 square feet to 21,600 square feet. This lot boasts 115 parking spaces! Thats a 5.32 to 1,000 SF ratio!