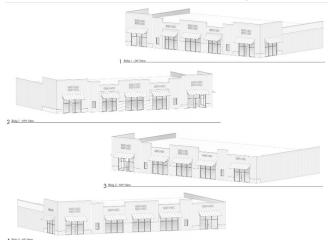

Just...

- High parking ratio of 5.32 to 1,000 SF!
- Close to Resolute Hospital and the VA Hospital
- In an Established Office & Medical Complex.

| 1 | Space 1                                                 |                                                        |
|---|---------------------------------------------------------|--------------------------------------------------------|
|   | Space Available                                         | 3,000 - 10,400 SF                                      |
|   | Rental Rate                                             | \$24.00 /SF/YR                                         |
|   | Date Available                                          | April 30th, 2023                                       |
|   | Service Type                                            | Triple Net (NNN)                                       |
|   | Space Type                                              | New                                                    |
|   | Space Use                                               | Office/Medical                                         |
|   | Lease Term                                              | Negotiable                                             |
|   |                                                         |                                                        |
|   |                                                         |                                                        |
|   |                                                         |                                                        |
|   | Space 2                                                 |                                                        |
|   | Space 2 Space Available                                 | 3,000 - 11,200 SF                                      |
|   | ·                                                       | 3,000 - 11,200 SF<br>\$24.00 /SF/YR                    |
| 2 | Space Available                                         |                                                        |
| 2 | Space Available<br>Rental Rate                          | \$24.00 /SF/YR                                         |
| 2 | Space Available Rental Rate Date Available              | \$24.00 /SF/YR<br>April 30th, 2023                     |
| 2 | Space Available Rental Rate Date Available Service Type | \$24.00 /SF/YR<br>April 30th, 2023<br>Triple Net (NNN) |