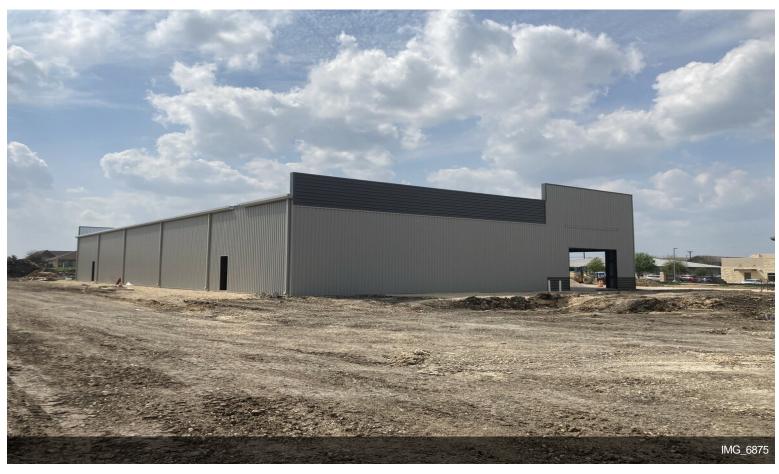

## **Generations Office/Medical** - Lot 9 Development

\$24.00 /SF/YR

Professional Medical and Office condos available For Sale, Lease or Lease to Purchase. Spaces range from 3,000 square feet to 21,600 square feet. This lot boasts 115 parking spaces! Thats a 5.32 to 1,000 SF ratio!

#### 9 Generations Dr, New Braunfels, TX 78130

Professional Medical and Office condos available For Sale, Lease or Lease to Purchase. Spaces range from 3,000 square feet to 21,600 square feet. This lot boasts 115 parking spaces! Thats a 5.32 to 1,000 SF ratio!