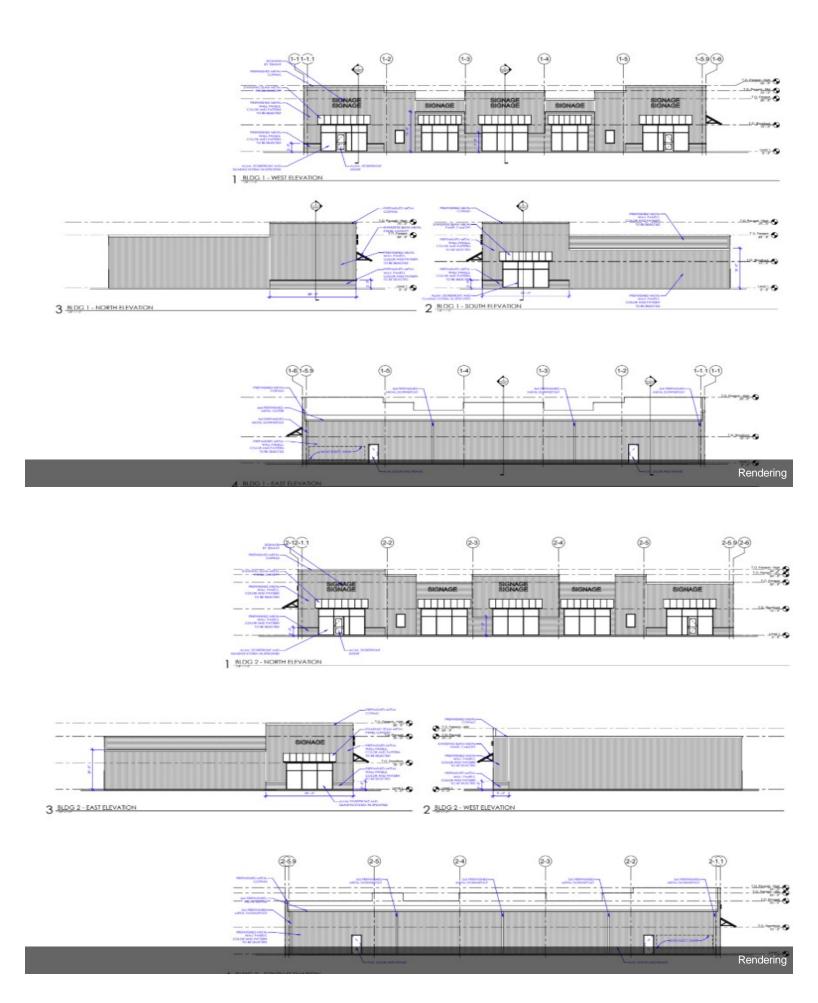

Just...

- High parking ratio of 5.32 to 1,000 SF!
- Close to Resolute Hospital and the VA Hospital
- In an Established Office & Medical Complex.

| 1 | Space 1                                                 |                                                        |
|---|---------------------------------------------------------|--------------------------------------------------------|
|   | Space Available                                         | 3,000 - 10,400 SF                                      |
|   | Rental Rate                                             | \$24.00 /SF/YR                                         |
|   | Date Available                                          | April 30th, 2023                                       |
|   | Service Type                                            | Triple Net (NNN)                                       |
|   | Space Type                                              | New                                                    |
|   | Space Use                                               | Office/Medical                                         |
|   | Lease Term                                              | Negotiable                                             |
|   |                                                         |                                                        |
|   |                                                         |                                                        |
|   |                                                         |                                                        |
|   | Space 2                                                 |                                                        |
|   | Space 2 Space Available                                 | 3,000 - 11,200 SF                                      |
|   | ·                                                       | 3,000 - 11,200 SF<br>\$24.00 /SF/YR                    |
| 2 | Space Available                                         |                                                        |
| 2 | Space Available<br>Rental Rate                          | \$24.00 /SF/YR                                         |
| 2 | Space Available Rental Rate Date Available              | \$24.00 /SF/YR<br>April 30th, 2023                     |
| 2 | Space Available Rental Rate Date Available Service Type | \$24.00 /SF/YR<br>April 30th, 2023<br>Triple Net (NNN) |