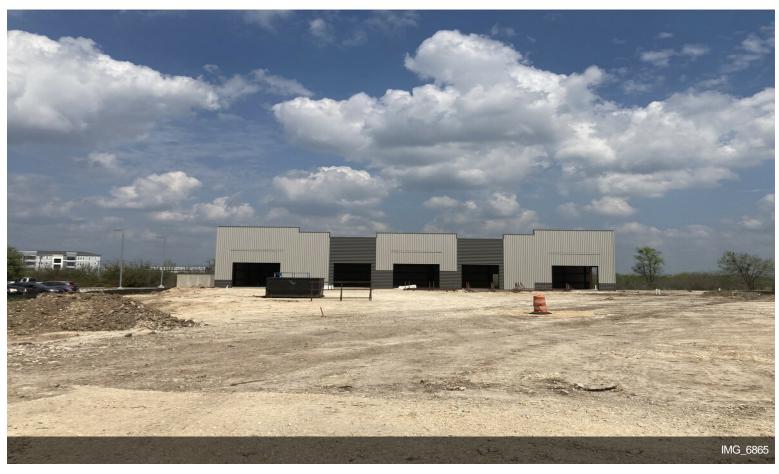

## **Generations Office/Medical** - Lot 9 Development

\$24.00 /SF/YR

Professional Medical and Office condos available For Sale, Lease or Lease to Purchase. Spaces range from 3,000 square feet to 21,600 square feet. This lot boasts 115 parking spaces! Thats a 5.32 to 1,000 SF ratio!

#### 9 Generations Dr, New Braunfels, TX 78130

Professional Medical and Office condos available For Sale, Lease or Lease to Purchase. Spaces range from 3,000 square feet to 21,600 square feet. This lot boasts 115 parking spaces! Thats a 5.32 to 1,000 SF ratio!