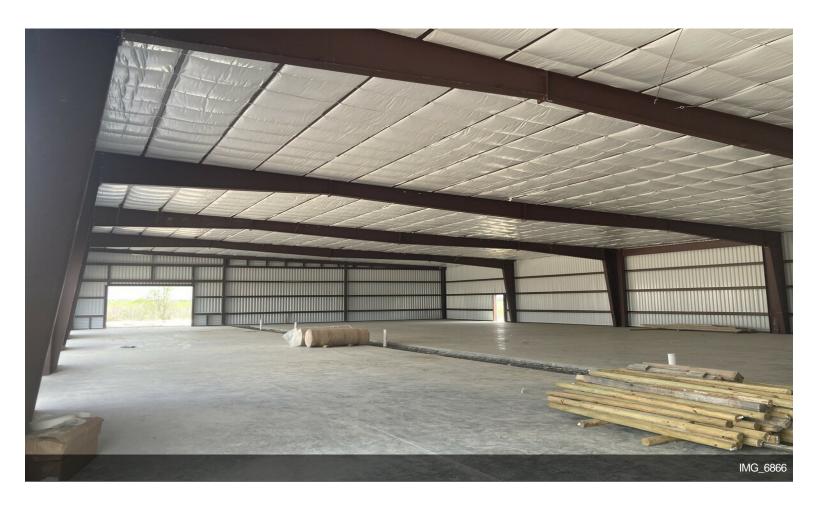

## **Generations Office/Medical** - Lot 9 Development

\$24.00 /SF/YR

Professional Medical and Office condos available For Sale, Lease or Lease to Purchase. Spaces range from 3,000 square feet to 21,600 square feet. This lot boasts 115 parking spaces! Thats a 5.32 to 1,000 SF ratio!

#### 9 Generations Dr, New Braunfels, TX 78130

Professional Medical and Office condos available For Sale, Lease or Lease to Purchase. Spaces range from 3,000 square feet to 21,600 square feet. This lot boasts 115 parking spaces! Thats a 5.32 to 1,000 SF ratio!