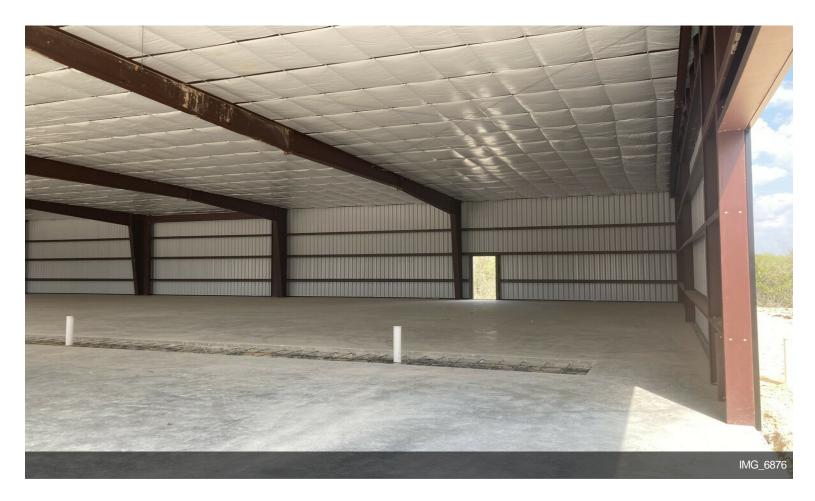

## **Generations Office/Medical** - Lot 9 Development

\$24.00 /SF/YR

Professional Medical and Office condos available For Sale, Lease or Lease to Purchase. Spaces range from 3,000 square feet to 21,600 square feet. This lot boasts 115 parking spaces! Thats a 5.32 to 1,000 SF ratio!

#### 9 Generations Dr, New Braunfels, TX 78130

Professional Medical and Office condos available For Sale, Lease or Lease to Purchase. Spaces range from 3,000 square feet to 21,600 square feet. This lot boasts 115 parking spaces! Thats a 5.32 to 1,000 SF ratio!