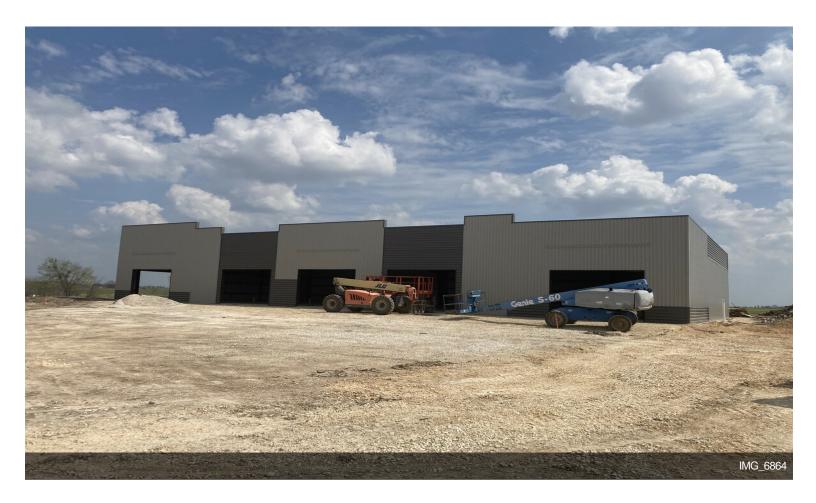

## **Generations Office/Medical** - Lot 9 Development

\$24.00 /SF/YR

Professional Medical and Office condos available For Sale, Lease or Lease to Purchase. Spaces range from 3,000 square feet to 21,600 square feet. This lot boasts 115 parking spaces! Thats a 5.32 to 1,000 SF ratio!

#### 9 Generations Dr, New Braunfels, TX 78130

Professional Medical and Office condos available For Sale, Lease or Lease to Purchase. Spaces range from 3,000 square feet to 21,600 square feet. This lot boasts 115 parking spaces! Thats a 5.32 to 1,000 SF ratio!