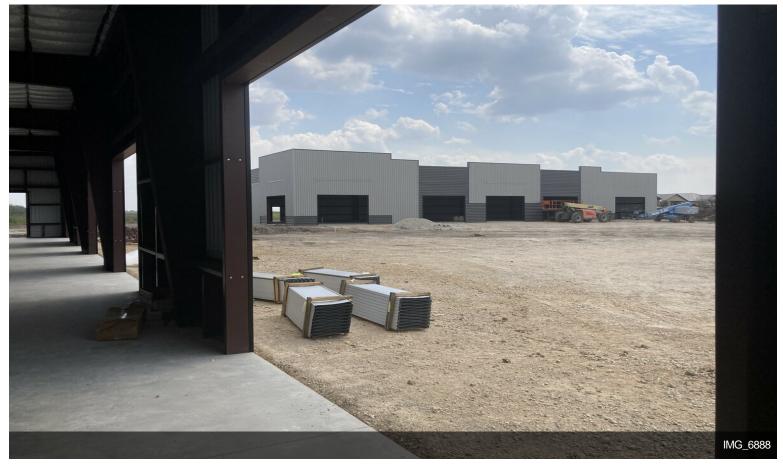

## **Generations Office/Medical** - Lot 9 Development

\$24.00 /SF/YR

Professional Medical and Office condos available For Sale, Lease or Lease to Purchase. Spaces range from 3,000 square feet to 21,600 square feet. This lot boasts 115 parking spaces! Thats a 5.32 to 1,000 SF ratio!

#### 9 Generations Dr, New Braunfels, TX 78130

Professional Medical and Office condos available For Sale, Lease or Lease to Purchase. Spaces range from 3,000 square feet to 21,600 square feet. This lot boasts 115 parking spaces! Thats a 5.32 to 1,000 SF ratio!