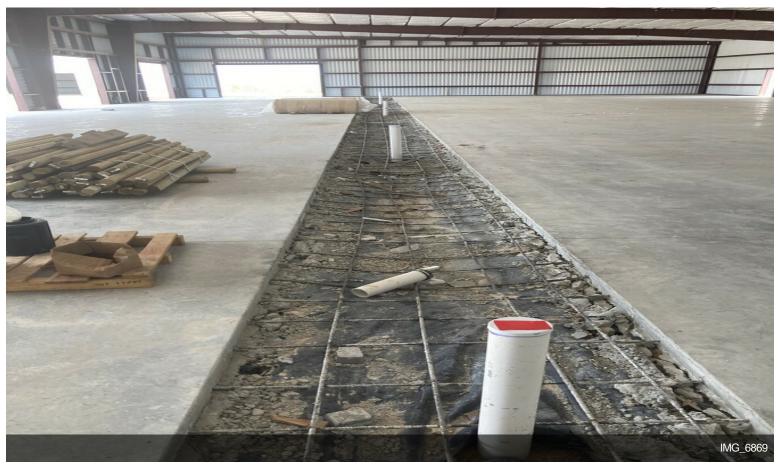

## **Generations Office/Medical** - Lot 9 Development

\$24.00 /SF/YR

Professional Medical and Office condos available For Sale, Lease or Lease to Purchase. Spaces range from 3,000 square feet to 21,600 square feet. This lot boasts 115 parking spaces! Thats a 5.32 to 1,000 SF ratio!

#### 9 Generations Dr, New Braunfels, TX 78130

Professional Medical and Office condos available For Sale, Lease or Lease to Purchase. Spaces range from 3,000 square feet to 21,600 square feet. This lot boasts 115 parking spaces! Thats a 5.32 to 1,000 SF ratio!