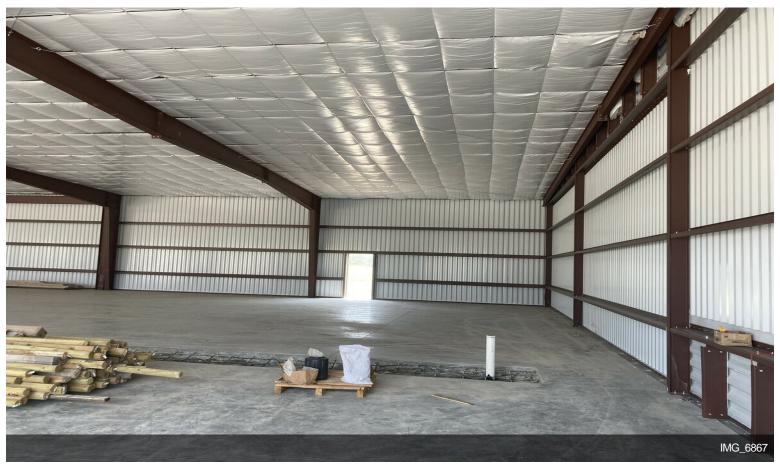

## **Generations Office/Medical** - Lot 9 Development

\$24.00 /SF/YR

Professional Medical and Office condos available For Sale, Lease or Lease to Purchase. Spaces range from 3,000 square feet to 21,600 square feet. This lot boasts 115 parking spaces! Thats a 5.32 to 1,000 SF ratio!

#### 9 Generations Dr, New Braunfels, TX 78130

Professional Medical and Office condos available For Sale, Lease or Lease to Purchase. Spaces range from 3,000 square feet to 21,600 square feet. This lot boasts 115 parking spaces! Thats a 5.32 to 1,000 SF ratio!