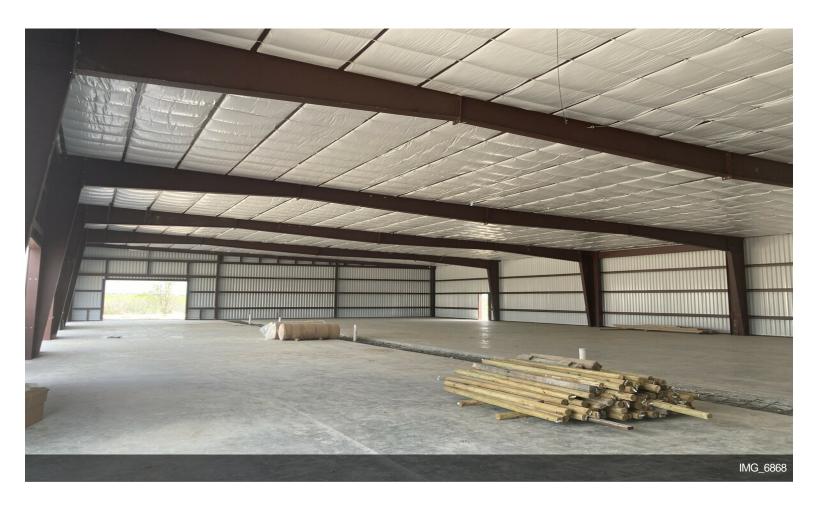

## **Generations Office/Medical** - Lot 9 Development

\$24.00 /SF/YR

Professional Medical and Office condos available For Sale, Lease or Lease to Purchase. Spaces range from 3,000 square feet to 21,600 square feet. This lot boasts 115 parking spaces! Thats a 5.32 to 1,000 SF ratio!

#### 9 Generations Dr, New Braunfels, TX 78130

Professional Medical and Office condos available For Sale, Lease or Lease to Purchase. Spaces range from 3,000 square feet to 21,600 square feet. This lot boasts 115 parking spaces! Thats a 5.32 to 1,000 SF ratio!