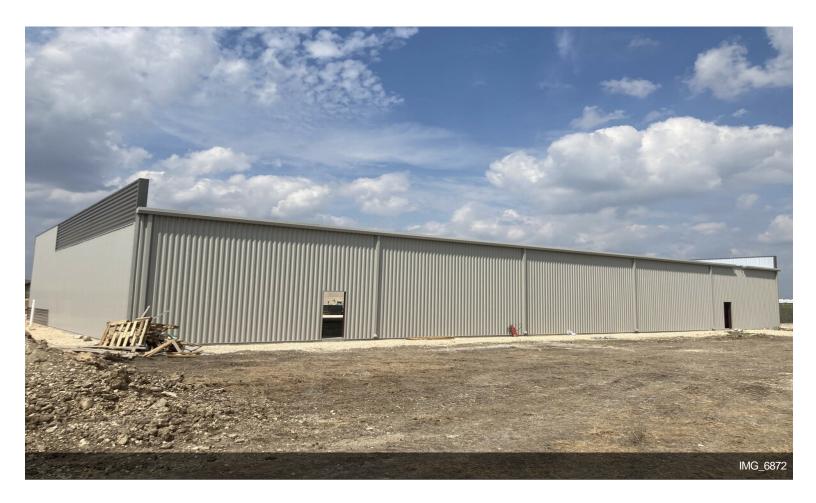

## **Generations Office/Medical** - Lot 9 Development

\$24.00 /SF/YR

Professional Medical and Office condos available For Sale, Lease or Lease to Purchase. Spaces range from 3,000 square feet to 21,600 square feet. This lot boasts 115 parking spaces! Thats a 5.32 to 1,000 SF ratio!

#### 9 Generations Dr, New Braunfels, TX 78130

Professional Medical and Office condos available For Sale, Lease or Lease to Purchase. Spaces range from 3,000 square feet to 21,600 square feet. This lot boasts 115 parking spaces! Thats a 5.32 to 1,000 SF ratio!