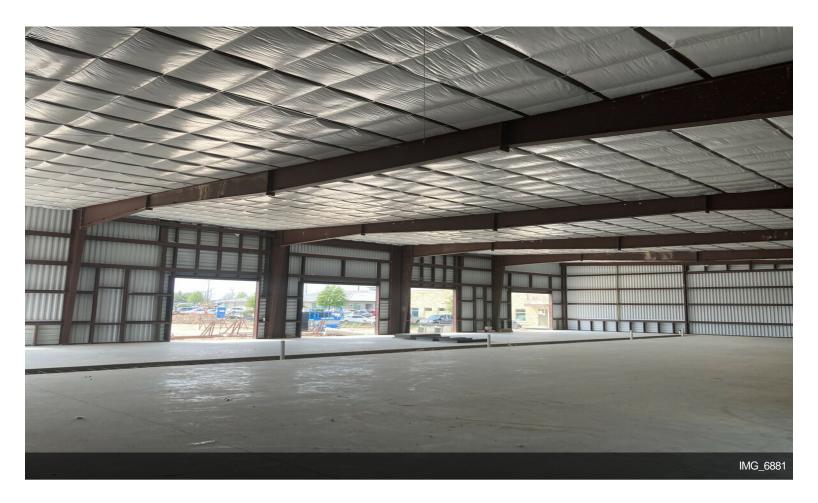

## **Generations Office/Medical** - Lot 9 Development

\$24.00 /SF/YR

Professional Medical and Office condos available For Sale, Lease or Lease to Purchase. Spaces range from 3,000 square feet to 21,600 square feet. This lot boasts 115 parking spaces! Thats a 5.32 to 1,000 SF ratio!

#### 9 Generations Dr, New Braunfels, TX 78130

Professional Medical and Office condos available For Sale, Lease or Lease to Purchase. Spaces range from 3,000 square feet to 21,600 square feet. This lot boasts 115 parking spaces! Thats a 5.32 to 1,000 SF ratio!