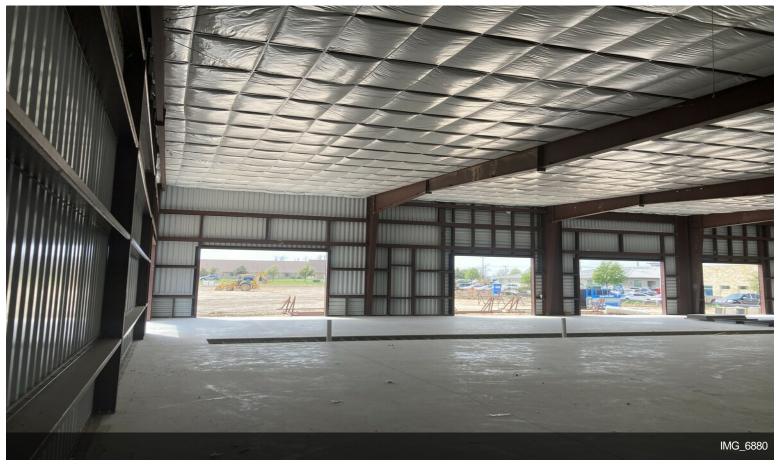

## **Generations Office/Medical** - Lot 9 Development

\$24.00 /SF/YR

Professional Medical and Office condos available For Sale, Lease or Lease to Purchase. Spaces range from 3,000 square feet to 21,600 square feet. This lot boasts 115 parking spaces! Thats a 5.32 to 1,000 SF ratio!

#### 9 Generations Dr, New Braunfels, TX 78130

Professional Medical and Office condos available For Sale, Lease or Lease to Purchase. Spaces range from 3,000 square feet to 21,600 square feet. This lot boasts 115 parking spaces! Thats a 5.32 to 1,000 SF ratio!