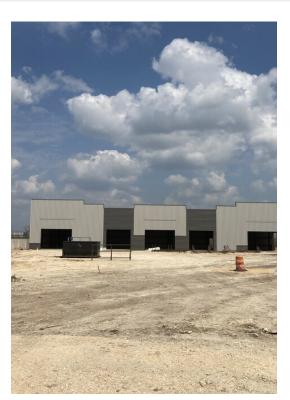

## **Generations Office/Medical** - Lot 9 Development

\$24.00 /SF/YR

Professional Medical and Office condos available For Sale, Lease or Lease to Purchase. Spaces range from 3,000 square feet to 21,600 square feet. This lot boasts 115 parking spaces! Thats a 5.32 to 1,000 SF ratio!

#### 9 Generations Dr, New Braunfels, TX 78130

Professional Medical and Office condos available For Sale, Lease or Lease to Purchase. Spaces range from 3,000 square feet to 21,600 square feet. This lot boasts 115 parking spaces! Thats a 5.32 to 1,000 SF ratio!