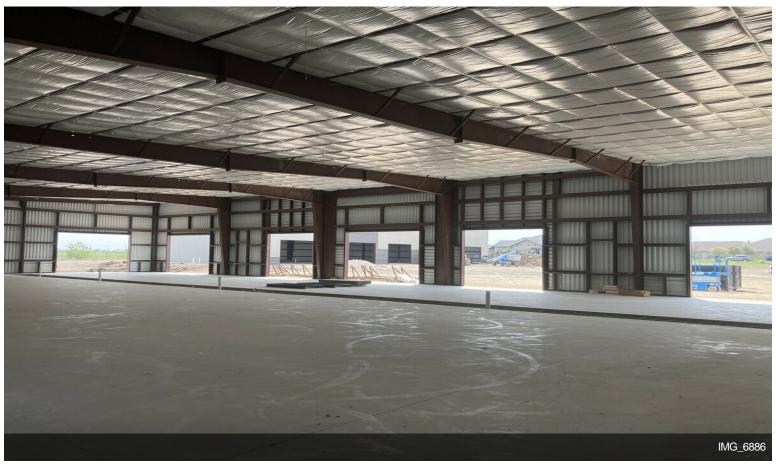

## **Generations Office/Medical** - Lot 9 Development

\$24.00 /SF/YR

Professional Medical and Office condos available For Sale, Lease or Lease to Purchase. Spaces range from 3,000 square feet to 21,600 square feet. This lot boasts 115 parking spaces! Thats a 5.32 to 1,000 SF ratio!

#### 9 Generations Dr, New Braunfels, TX 78130

Professional Medical and Office condos available For Sale, Lease or Lease to Purchase. Spaces range from 3,000 square feet to 21,600 square feet. This lot boasts 115 parking spaces! Thats a 5.32 to 1,000 SF ratio!