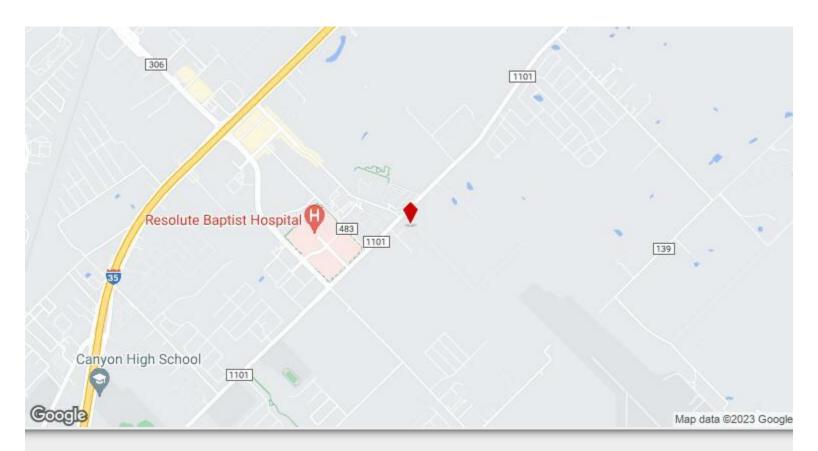

This property is located across the street from Resolute Hospital, a 366,000 SF hospital that opened in 2014.

The Generations Office/Medical Development is located in one of the fastest growing areas of Texas. Occupants within complex include a newly opened VA Hospital, Legend Oaks Health, Care & Rehab, New Braunfels Spine & Pain Surgery Center, Davita Dialysis, OBGYN, and a Pediatric Cardiologist.