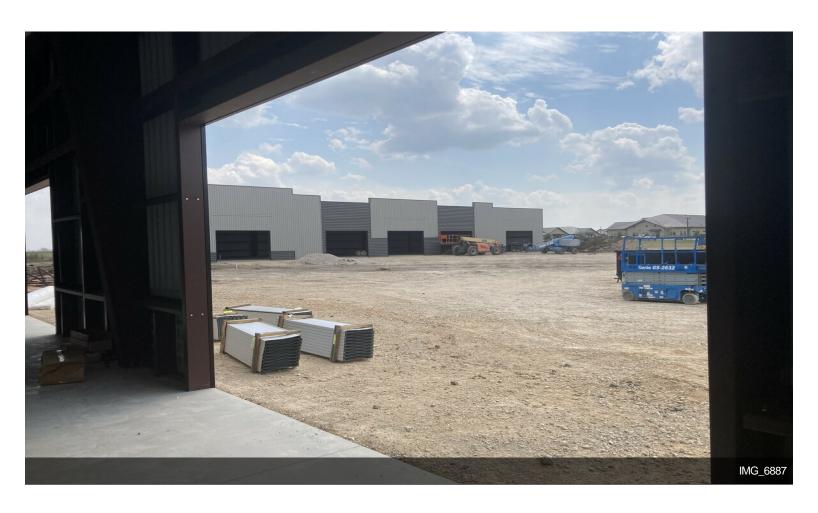

## **Generations Office/Medical** - Lot 9 Development

\$24.00 /SF/YR

Professional Medical and Office condos available For Sale, Lease or Lease to Purchase. Spaces range from 3,000 square feet to 21,600 square feet. This lot boasts 115 parking spaces! Thats a 5.32 to 1,000 SF ratio!

#### 9 Generations Dr, New Braunfels, TX 78130

Professional Medical and Office condos available For Sale, Lease or Lease to Purchase. Spaces range from 3,000 square feet to 21,600 square feet. This lot boasts 115 parking spaces! Thats a 5.32 to 1,000 SF ratio!