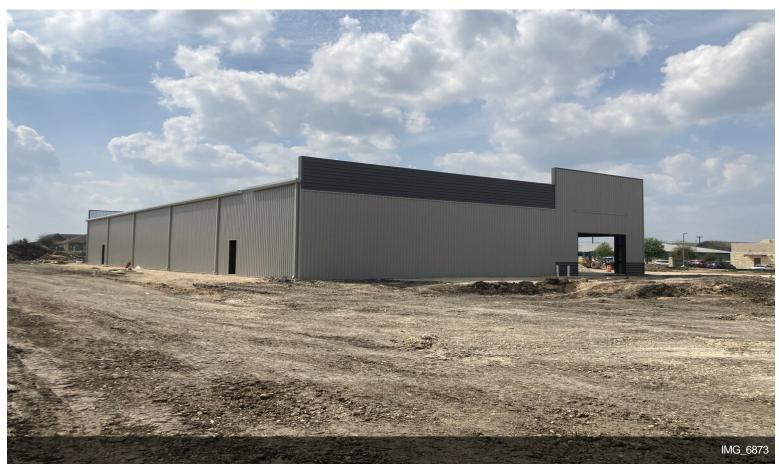

## **Generations Office/Medical** - Lot 9 Development

\$24.00 /SF/YR

Professional Medical and Office condos available For Sale, Lease or Lease to Purchase. Spaces range from 3,000 square feet to 21,600 square feet. This lot boasts 115 parking spaces! Thats a 5.32 to 1,000 SF ratio!

#### 9 Generations Dr, New Braunfels, TX 78130

Professional Medical and Office condos available For Sale, Lease or Lease to Purchase. Spaces range from 3,000 square feet to 21,600 square feet. This lot boasts 115 parking spaces! Thats a 5.32 to 1,000 SF ratio!