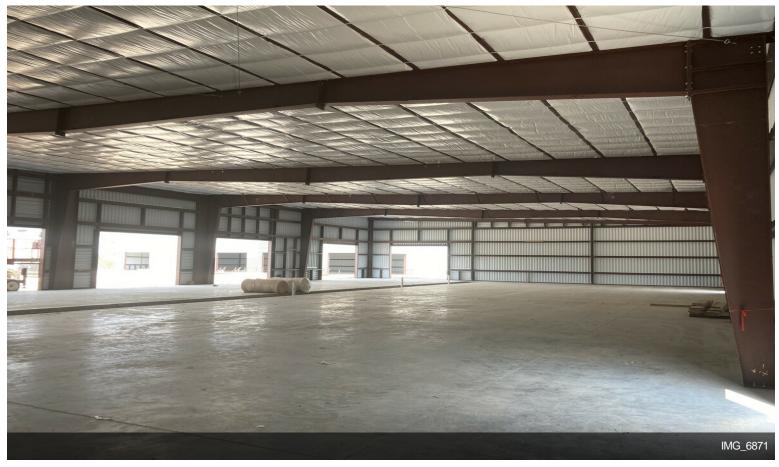

## **Generations Office/Medical** - Lot 9 Development

\$24.00 /SF/YR

Professional Medical and Office condos available For Sale, Lease or Lease to Purchase. Spaces range from 3,000 square feet to 21,600 square feet. This lot boasts 115 parking spaces! Thats a 5.32 to 1,000 SF ratio!

#### 9 Generations Dr, New Braunfels, TX 78130

Professional Medical and Office condos available For Sale, Lease or Lease to Purchase. Spaces range from 3,000 square feet to 21,600 square feet. This lot boasts 115 parking spaces! Thats a 5.32 to 1,000 SF ratio!