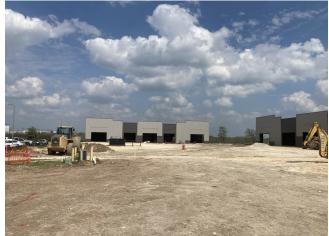

## **Generations Office/Medical** - Lot 9 Development

\$24.00 /SF/YR

Professional Medical and Office condos available For Sale, Lease or Lease to Purchase. Spaces range from 3,000 square feet to 21,600 square feet. This lot boasts 115 parking spaces! Thats a 5.32 to 1,000 SF ratio!

#### 9 Generations Dr, New Braunfels, TX 78130

Professional Medical and Office condos available For Sale, Lease or Lease to Purchase. Spaces range from 3,000 square feet to 21,600 square feet. This lot boasts 115 parking spaces! Thats a 5.32 to 1,000 SF ratio!