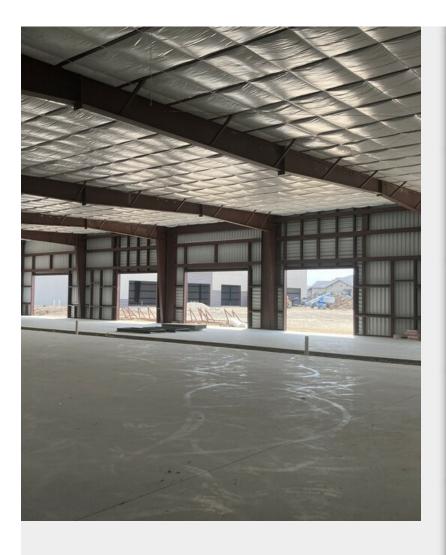

## **Generations Office/Medical** - Lot 9 Development

\$24.00 /SF/YR

Professional Medical and Office condos available For Sale, Lease or Lease to Purchase. Spaces range from 3,000 square feet to 21,600 square feet. This lot boasts 115 parking spaces! Thats a 5.32 to 1,000 SF ratio!

#### 9 Generations Dr, New Braunfels, TX 78130

Professional Medical and Office condos available For Sale, Lease or Lease to Purchase. Spaces range from 3,000 square feet to 21,600 square feet. This lot boasts 115 parking spaces! Thats a 5.32 to 1,000 SF ratio!