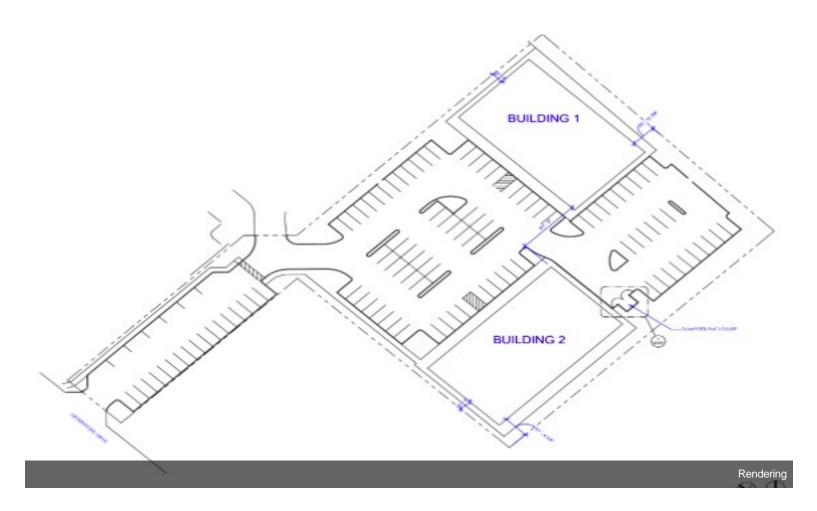

## **Generations Office/Medical** - Lot 9 Development

\$24.00 /SF/YR

Professional Medical and Office condos available For Sale, Lease or Lease to Purchase. Spaces range from 3,000 square feet to 21,600 square feet. This lot boasts 115 parking spaces! Thats a 5.32 to 1,000 SF ratio!

Just...

- High parking ratio of 5.32 to 1,000 SF!
- Close to Resolute Hospital and the VA Hospital
- In an Established Office & Medical Complex.

| 1 | Space 1                                                 |                                                        |
|---|---------------------------------------------------------|--------------------------------------------------------|
|   | Space Available                                         | 3,000 - 10,400 SF                                      |
|   | Rental Rate                                             | \$24.00 /SF/YR                                         |
|   | Date Available                                          | April 30th, 2023                                       |
|   | Service Type                                            | Triple Net (NNN)                                       |
|   | Space Type                                              | New                                                    |
|   | Space Use                                               | Office/Medical                                         |
|   | Lease Term                                              | Negotiable                                             |
|   |                                                         |                                                        |
|   |                                                         |                                                        |
|   |                                                         |                                                        |
|   | Space 2                                                 |                                                        |
|   | Space 2 Space Available                                 | 3,000 - 11,200 SF                                      |
|   | ·                                                       | 3,000 - 11,200 SF<br>\$24.00 /SF/YR                    |
| 2 | Space Available                                         |                                                        |
| 2 | Space Available<br>Rental Rate                          | \$24.00 /SF/YR                                         |
| 2 | Space Available Rental Rate Date Available              | \$24.00 /SF/YR<br>April 30th, 2023                     |
| 2 | Space Available Rental Rate Date Available Service Type | \$24.00 /SF/YR<br>April 30th, 2023<br>Triple Net (NNN) |

#### 9 Generations Dr, New Braunfels, TX 78130

Professional Medical and Office condos available For Sale, Lease or Lease to Purchase. Spaces range from 3,000 square feet to 21,600 square feet. This lot boasts 115 parking spaces! Thats a 5.32 to 1,000 SF ratio!