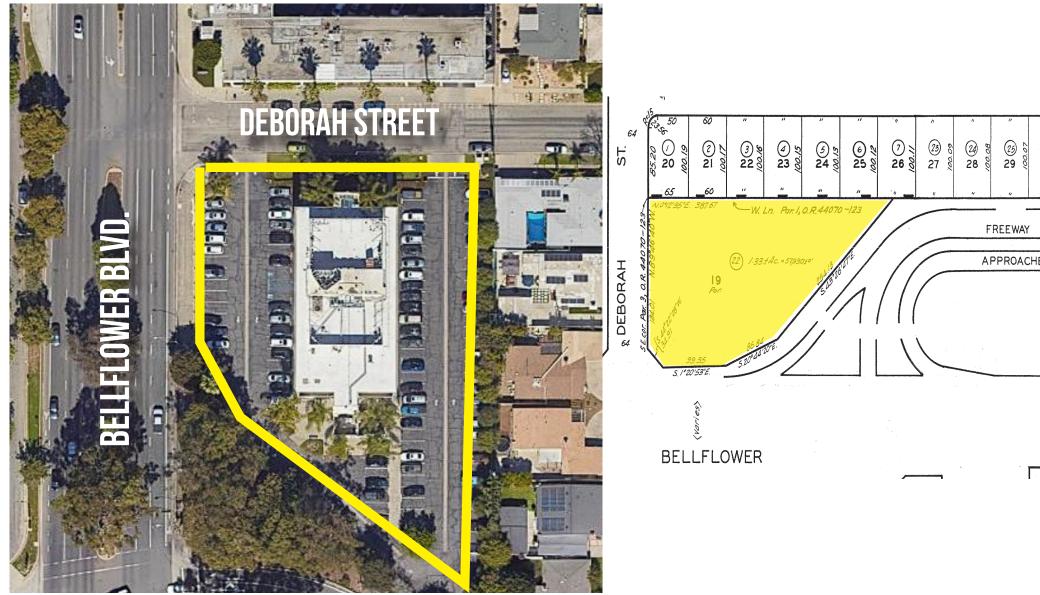

## **BUILDING DESCRIPTION**

Address:

**Cross Streets:** 

2700 N. Bellflower Blvd., Suite 312 Long Beach, CA 90815 Bellflower Blvd & East Deborah Street

| Available Space: | #116 - 863 SF           |
|------------------|-------------------------|
| Price:           | \$3.20/SF Modified Gros |
| Available Space: | #212 - 1,282 SF         |
| Price:           | \$3.50/SF Modified Gros |
|                  |                         |

Year Built: **Building Size:** 23,520 SF Lot Size: APN:

SS SS

1965

57,921 SF 7227-022-022 **PROPERTY DESCRIPTION** 

Coldwell Banker Commercial BLAIR is pleased to present the rare opportunity to rent a medical office space located at 2700 North Bellflower Blvd. This building is 100% occupied by medical operators and is best suited for medical use. The property is two stories with two elevators, two (2) ADA restrooms on each floor, and ample parking located on-site (104+ parking spaces) One of the available medical units is built out for a Dental Office.