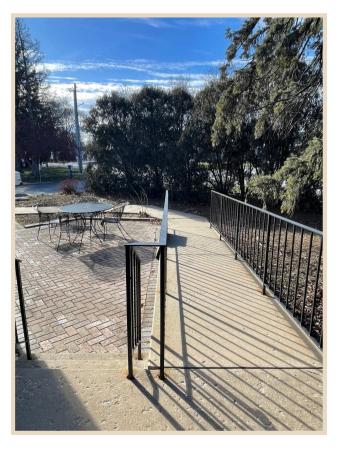

Christine Simek 630.473.5070

christine@xroadsadvisors.com



Beautifully landscaped free-standing building with exceptional visibility and monument signage. Ideally located at the southeast corner of State (Main) and Kansas Street in Geneva. This QUAINT property offers a Private Parking lot located behind the building with ample parking. The building offers ADA accessibility located at the west side of the building. This property has plenty of plumbing making it ideal for Dental, Medical, Spa Services, Counseling Services, Professional Office or Retail.

## **Building Features**



- Located on State street in Geneva
- 2-Story Building with 3,452 SF available
- Abundance of natural light
- Updated finishes
- Parking Ratio: 19 spaces/5.5 ratio

## Exterior Photos

ADA Accessible













## Interior Photos



























Located on the corner of Kansas and State Street near the Fox River

## 502 E. State Street Geneva, Illinois



Christine Simek 630.473.5070 christine@xroadsadvisors.com