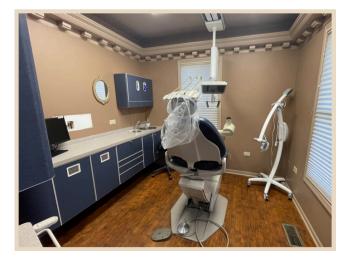

Sublet

**Opportunity!** 

502 E. State Street Geneva, Illinois

Christine Simek 630.473.5070

christine@xroadsadvisors.com

Beautifully landscaped free-standing building with exceptional visibility and monument signage. Ideally located at the southeast corner of State (Main) and Kansas Street in Geneva. This QUAINT property offers a Private Parking lot located behind the building with ample parking. The building offers ADA accessibility located at the west side of the building. This property has plenty of plumbing making it ideal for Dental, Medical, Spa Services, Counseling Services, Professional Office or Retail.

## Interior Photos

Located on the corner of Kansas and State Street near the Fox River