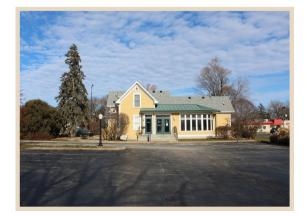

Sublet

**Opportunity!** 

502 E. State Street Geneva, Illinois

Christine Simek 630.473.5070

christine@xroadsadvisors.com

Beautifully landscaped free-standing building with exceptional visibility and monument signage. Ideally located at the southeast corner of State (Main) and Kansas Street in Geneva. This QUAINT property offers a Private Parking lot located behind the building with ample parking. The building offers ADA accessibility located at the west side of the building. This property has plenty of plumbing making it ideal for Dental, Medical, Spa Services, Counseling Services, Professional Office or Retail.

## Interior Photos

Located on the corner of Kansas and State Street near the Fox River