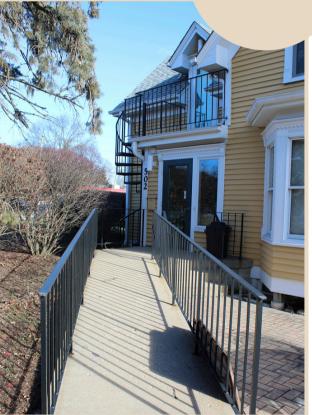

hristine Simek 630.473.5070

christine@xroadsadvisors.com



Beautifully landscaped free-standing building with exceptional visibility and monument signage. Ideally located at the southeast corner of State (Main) and Kansas Street in Geneva. This QUAINT property offers a Private Parking lot located behind the building with ample parking. The building offers ADA accessibility located at the west side of the building. This property has plenty of plumbing making it ideal for Dental, Medical, Spa Services, Counseling Services, Professional Office or Retail.

## **Building Features**



- Located on State street in Geneva
- 2-Story Building with 3,452 SF available
- Abundance of natural light
- Updated finishes
- Parking Ratio: 19 spaces/5.5 ratio

## Exterior Photos

ADA Accessible













## Interior Photos



























Located on the corner of Kansas and State Street near the Fox River

## 502 E. State Street Geneva, Illinois



Christine Simek 630.473.5070 christine@xroadsadvisors.com