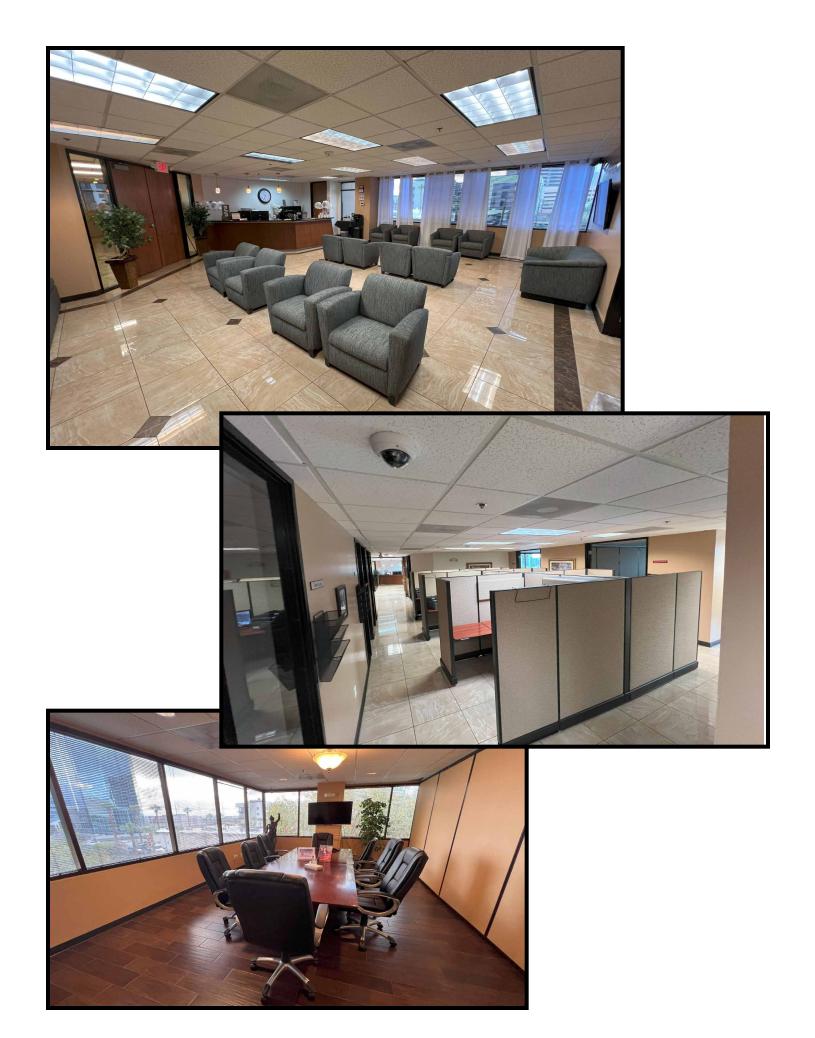

# 202 E. Earll Drive; Unit 380; Phoenix, AZ 85012

- 3RD FLOOR CORNER SUITE WITH EXCELLENT VIEWS
- FULLY FURNISHED SUITE WITH SHARED RECEPTION!!!!!
- Perfect space for an attorney or insurance broker with lots of offices, conference space, lunch room and open cubicle areas
- RARE OPPORTUNITY FOR AN OWNER / USER IN THE
- Surface and covered parking available on site, FREE OF CHARGE!!!
- TWO OUTSIDE BALCONIES WITH GREAT VIEWS OF THE CITY.

### 3RD FLOOR CORNER SUITE AVAILABLE

- Great floorplan with a combination of smaller and larger multiperson offices. Corner suite provides office spaces with lots of glass
- Professionally managed property with all of the amenities of a full service lease and the benefits of ownership.
- Walking distance to hotels, restaurants and transportation

### MarCor Commercial Real Estate Services

Fax 480-452-0350

9383 E. Bahia Drive. Ste. 150 Scottsdale, Arizona 85260 Phone 480-607-9997

**SUITE 380 - Approximately 5,088 RSF Shared Lobby and Receptionist Included** 