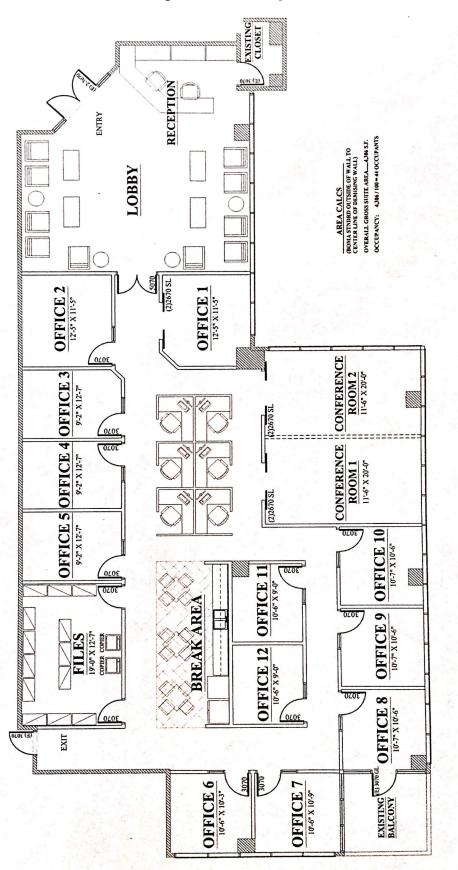

### 202 E. Earll Drive; Phoenix, Arizona

**Total SF and Location:** Four (4) story building of approximately 97,000 rentable square feet of elevator served

office space.

SQUARE FOOTAGE **Available Space:** SUITE #

> Approximately 5,088 RSF 380

Zoning: R-5, City of Phoenix

\$7,200.00 per month or approximately \$17.00 psf Lease Rate:

\$1,200,000 or \$236 PSF Sale Price:

Lease Services: Full Service including 5 day janitorial service

**Tenant Improvements:** Suite built out to attached floorplan

Parking: Garage and surface parking available at a ratio of 3.8/1,000 and four (4) covered,

reserved spaces dedicated to this unit. FIVE COVERED, RESERVED PARKING stalls

### MarCor Commercial Real Estate Services

Fax 480-452-0350

9383 E. Bahia Drive. Ste. 150 Scottsdale, Arizona 85260 Phone 480-607-9997

**SUITE 380 - Approximately 5,088 RSF Shared Lobby and Receptionist Included** 