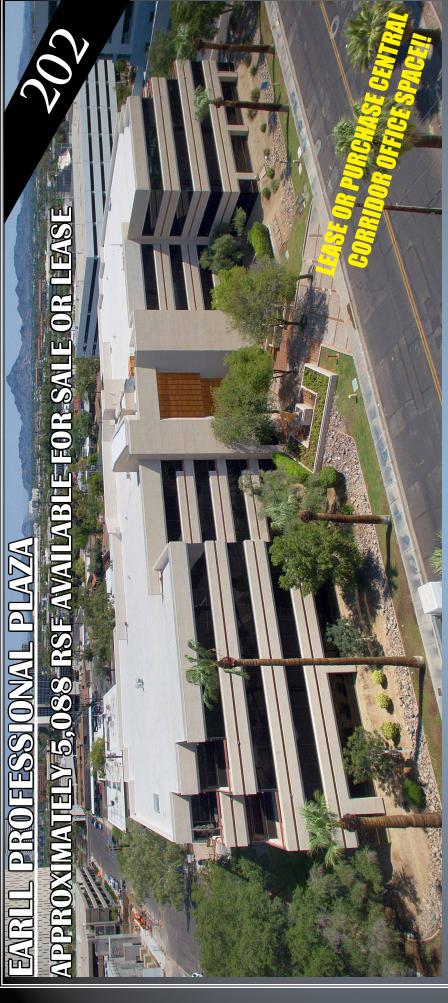

## EARLL PROFESSIONAL PLAZA - UNIT FOR SALE OR LEASE IST YEAR RENTAL RATE NOW JUST \$17.00 PSF - GREAT VALUE!!!! APPROXIMATELY 5,088 RSF - FULLY FURNISHED UNIT

### 202 E. Earll Drive; Phoenix, Arizona

**Total SF and Location:** Four (4) story building of approximately 97,000 rentable square feet of elevator served

office space.

SQUARE FOOTAGE **Available Space:** SUITE #

> Approximately 5,088 RSF 380

Zoning: R-5, City of Phoenix

\$7,200.00 per month or approximately \$17.00 psf Lease Rate:

\$1,200,000 or \$236 PSF Sale Price:

Lease Services: Full Service including 5 day janitorial service