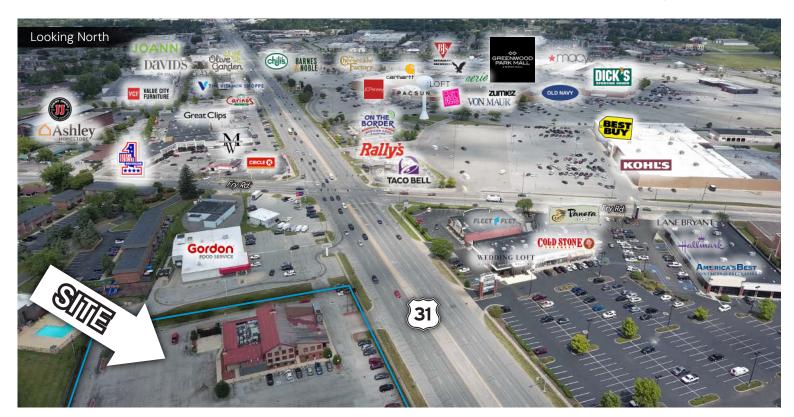

#### DO NOT DISTURB TENANT

8,217 SF of Restaurant Space Available for Lease in the heart of Greenwood's retail corridor. The property is located along the high-profile retail corridor of US-31, immediately to the south of Fry Road and across from Greendale Centre, home to Panera Bread, DSW, Reis Nichols, Lane Bryant, Beauty Brands, The Flying Cupcake, Motherhood Maternity and Hallmark. Surrounding national retailers include The Vitamin Shoppe, Starbucks, Chick-Fil-A, Kohl's, Sun Tan City, and More! The site is located approximately 0.3 miles south of Greenwood Park Mall, the state's second-largest enclosed shopping mall. It features more than one million square feet of high-profile shopping and dining. Anchor tenants include: Dick's Sporting Goods, JCPenney, Macy's, Sears and Von Maur. US Hwy 31 is the largest retail corridor and most populous suburb in the southern portion of the Indianapolis Metropolitan Area. Johnson County is one of Indiana's five fastest-growing counties.

### Surrounding Businesses