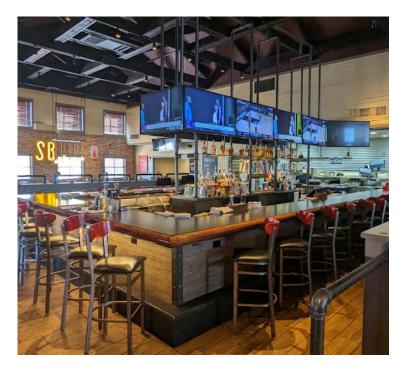

Indiana's five fastest-growing counties.

#### PROPERTY HIGHLIGHTS

- Adjacent to the Greenwood Park Mall
- 2nd Generation Restaurant
- Pylon Signage
- Dedicated Turn Lane
- FF&E Negotiable

#### OFFERING SUMMARY

| Lease Rate:   | Contact Boker    |
|---------------|------------------|
| Available SF: | Approx. 8,217 SF |
| Lot Size:     | Approx 1.6 Acres |

| DEMOGRAPHICS      | 1 MILE   | 3 MILES  | 5 MILES   |
|-------------------|----------|----------|-----------|
| Total Households  | 5,151    | 37,084   | 79,132    |
| Total Population  | 11,343   | 92,735   | 206,479   |
| Average HH Income | \$81,674 | \$89,846 | \$101,940 |



Crystal Kennard VP, Brokerage 317.418.2464 ckennard@tharprealty.com





Greenwood, IN 46142









### Greenwood, IN 46142

#### **Interior Photos**













Greenwood, IN 46142

### Surrounding Businesses





### Greenwood, IN 46142

### Demographics



| POPULATION           | 1 MILE | 3 MILES | 5 MILES |
|----------------------|--------|---------|---------|
| Total Population     | 11,343 | 92,735  | 206,479 |
| Average Age          | 40     | 39      | 39      |
| Average Age (Male)   | 38     | 37      | 37      |
| Average Age (Female) | 42     | 40      | 40      |

| HOUSEHOLDS & INCOME | 1 MILE    | 3 MILES   | 5 MILES   |
|---------------------|-----------|-----------|-----------|
| Total Households    | 5,151     | 37,084    | 79,132    |
| # of Persons per HH | 2.2       | 2.5       | 2.6       |
| Average HH Income   | \$81,674  | \$89,846  | \$101,940 |
| Average House Value | \$287,697 | \$254,074 | \$276,627 |

Demo