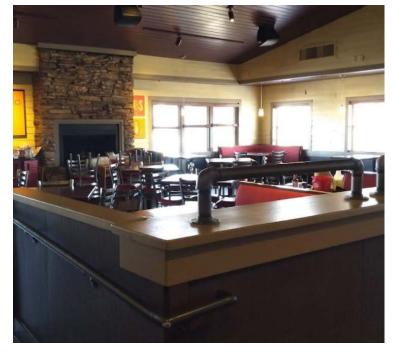

na's five fastest-growing counties.

#### PROPERTY HIGHLIGHTS

- Adjacent to the Greenwood Park Mall
- 2nd Generation Restaurant
- Pylon Signage
- Dedicated Turn Lane
- FF&E Negotiable

#### OFFERING SUMMARY

| Lease Rate:   | Contact Boker    |
|---------------|------------------|
| Available SF: | Approx. 8,217 SF |
| Lot Size:     | Approx 1.6 Acres |

| DEMOGRAPHICS      | 1 MILE   | 3 MILES  | 5 MILES   |
|-------------------|----------|----------|-----------|
| Total Households  | 5,151    | 37,084   | 79,132    |
| Total Population  | 11,343   | 92,735   | 206,479   |
| Average HH Income | \$81,674 | \$89,846 | \$101,940 |



Crystal Kennard VP, Brokerage 317.418.2464 ckennard@tharprealty.com





Greenwood, IN 46142









### Greenwood, IN 46142

#### **Interior Photos**













Greenwood, IN 46142

### Surrounding Businesses





### Greenwood, IN 46142

### Demographics



| POPULATION           | 1 MILE | 3 MILES | 5 MILES |
|----------------------|--------|---------|---------|
| Total Population     | 11,343 | 92,735  | 206,479 |
| Average Age          | 40     | 39      | 39      |
| Average Age (Male)   | 38     | 37      | 37      |
| Average Age (Female) | 42     | 40      | 40      |

| HOUSEHOLDS & INCOME | 1 MILE    | 3 MILES   | 5 MILES   |
|---------------------|-----------|-----------|-----------|
| Total Households    | 5,151     | 37,084    | 79,132    |
| # of Persons per HH | 2.2       | 2.5       | 2.6       |
| Average HH Income   | \$81,674  | \$89,846  | \$101,940 |
| Average House Value | \$287,697 | \$254,074 | \$276,627 |

Demographi