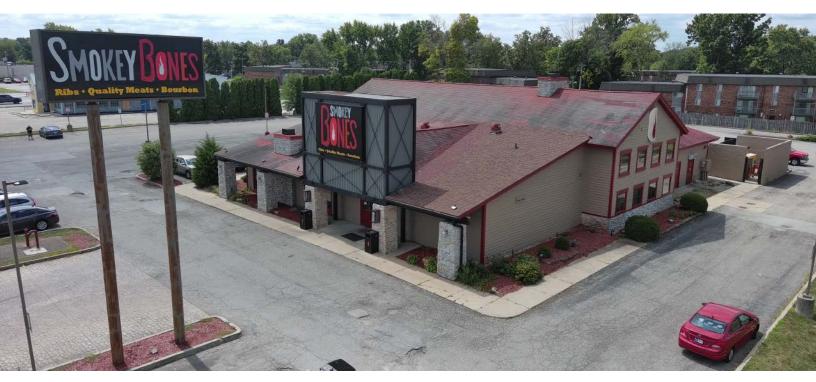

#### DO NOT DISTURB TENANT

8,217 SF of Restaurant Space Available for Lease in the heart of Greenwood's retail corridor. The property is located along the high-profile retail corridor of US-31, immediately to the south of Fry Road and across from Greendale Centre, home to Panera Bread, DSW, Reis Nichols, Lane Bryant, Beauty Brands, The Flying Cupcake, Motherhood Maternity and Hallmark. Surrounding national retailers include The Vitamin Shoppe, Starbucks, Chick-Fil-A, Kohl's, Sun Tan City, and More! The site is located approximately 0.3 miles south of Greenwood Park Mall, the state's second-largest enclosed shopping mall. It features more than one million square feet of high-profile shopping and dining. Anchor tenants include: Dick's Sporting Goods, JCPenney, Macy's, Sears and Von Maur. US Hwy 31 is the largest retail corridor and most populous suburb in the southern portion of the Indianapolis Metropolitan Area. Johnson County is one of Indiana's five fastest-growing counties.

#### PROPERTY HIGHLIGHTS

- Adjacent to the Greenwood Park Mall
- 2nd Generation Restaurant
- Pylon Signage
- Dedicated Turn Lane
- FF&E Negotiable

### Greenwood, IN 46142