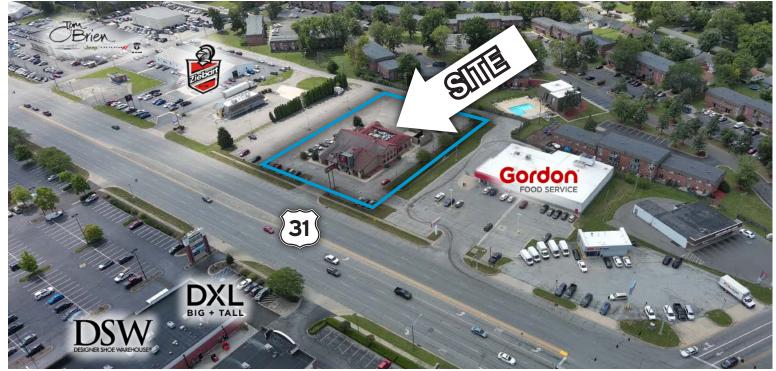

#### DO NOT DISTURB TENANT

8,217 SF of Restaurant Space Available for Lease in the heart of Greenwood's retail corridor. The property is located along the high-profile retail corridor of US-31, immediately to the south of Fry Road and across from Greendale Centre, home to Panera Bread, DSW, Reis Nichols, Lane Bryant, Beauty Brands, The Flying Cupcake, Motherhood Maternity and Hallmark. Surrounding national retailers include The Vitamin Shoppe, Starbucks, Chick-Fil-A, Kohl's, Sun Tan City, and More! The site is located approximately 0.3 miles south of Greenwood Park Mall, the state's second-largest enclosed shopping mall. It features more than one million square feet of high-profile shopping and dining. Anchor tenants include: Dick's Sporting Goods, JCPenney, Macy's, Sears and Von Maur. US Hwy 31 is the largest retail corridor and most populous suburb in the southern portion of the Indianapolis Metropolitan Area. Johnson County is one of Indiana's five fastest-growing counties.

### Greenwood, IN 46142