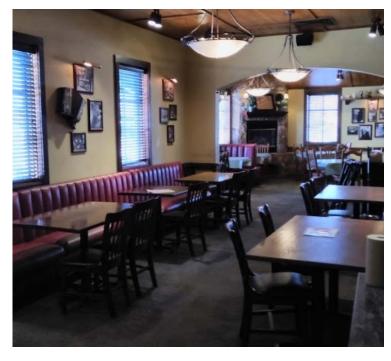

iana's five fastest-growing counties.

#### PROPERTY HIGHLIGHTS

- Adjacent to the Greenwood Park Mall
- 2nd Generation Restaurant
- Pylon Signage
- Dedicated Turn Lane
- FF&E Negotiable

#### OFFERING SUMMARY

| Lease Rate:   | Contact Boker    |
|---------------|------------------|
| Available SF: | Approx. 8,217 SF |
| Lot Size:     | Approx 1.6 Acres |

| DEMOGRAPHICS      | 1 MILE   | 3 MILES  | 5 MILES   |
|-------------------|----------|----------|-----------|
| Total Households  | 5,151    | 37,084   | 79,132    |
| Total Population  | 11,343   | 92,735   | 206,479   |
| Average HH Income | \$81,674 | \$89,846 | \$101,940 |



Crystal Kennard VP, Brokerage 317.418.2464 ckennard@tharprealty.com





Greenwood, IN 46142









### Greenwood, IN 46142

#### **Interior Photos**













Greenwood, IN 46142

### Surrounding Businesses





### Greenwood, IN 46142

### Demographics



| POPULATION           | 1 MILE | 3 MILES | 5 MILES |
|----------------------|--------|---------|---------|
| Total Population     | 11,343 | 92,735  | 206,479 |
| Average Age          | 40     | 39      | 39      |
| Average Age (Male)   | 38     | 37      | 37      |
| Average Age (Female) | 42     | 40      | 40      |

| HOUSEHOLDS & INCOME | 1 MILE    | 3 MILES   | 5 MILES   |
|---------------------|-----------|-----------|-----------|
| Total Households    | 5,151     | 37,084    | 79,132    |
| # of Persons per HH | 2.2       | 2.5       | 2.6       |
| Average HH Income   | \$81,674  | \$89,846  | \$101,940 |
| Average House Value | \$287,697 | \$254,074 | \$276,627 |

Demograp