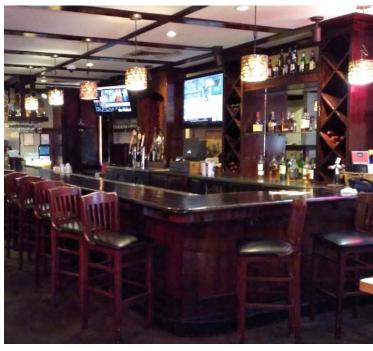

ndiana's five fastest-growing counties.

#### PROPERTY HIGHLIGHTS

- Adjacent to the Greenwood Park Mall
- 2nd Generation Restaurant
- Pylon Signage
- Dedicated Turn Lane
- FF&E Negotiable

#### OFFERING SUMMARY

| Lease Rate:   | Contact Boker    |
|---------------|------------------|
| Available SF: | Approx. 8,217 SF |
| Lot Size:     | Approx 1.6 Acres |

| DEMOGRAPHICS      | 1 MILE   | 3 MILES  | 5 MILES   |
|-------------------|----------|----------|-----------|
| Total Households  | 5,151    | 37,084   | 79,132    |
| Total Population  | 11,343   | 92,735   | 206,479   |
| Average HH Income | \$81,674 | \$89,846 | \$101,940 |



Crystal Kennard VP, Brokerage 317.418.2464 ckennard@tharprealty.com





Greenwood, IN 46142









### Greenwood, IN 46142

#### **Interior Photos**













Greenwood, IN 46142

### Surrounding Businesses





### Greenwood, IN 46142

### Demographics



| POPULATION           | 1 MILE | 3 MILES | 5 MILES |
|----------------------|--------|---------|---------|
| Total Population     | 11,343 | 92,735  | 206,479 |
| Average Age          | 40     | 39      | 39      |
| Average Age (Male)   | 38     | 37      | 37      |
| Average Age (Female) | 42     | 40      | 40      |

| HOUSEHOLDS & INCOME | 1 MILE    | 3 MILES   | 5 MILES   |
|---------------------|-----------|-----------|-----------|
| Total Households    | 5,151     | 37,084    | 79,132    |
| # of Persons per HH | 2.2       | 2.5       | 2.6       |
| Average HH Income   | \$81,674  | \$89,846  | \$101,940 |
| Average House Value | \$287,697 | \$254,074 | \$276,627 |

Demogr