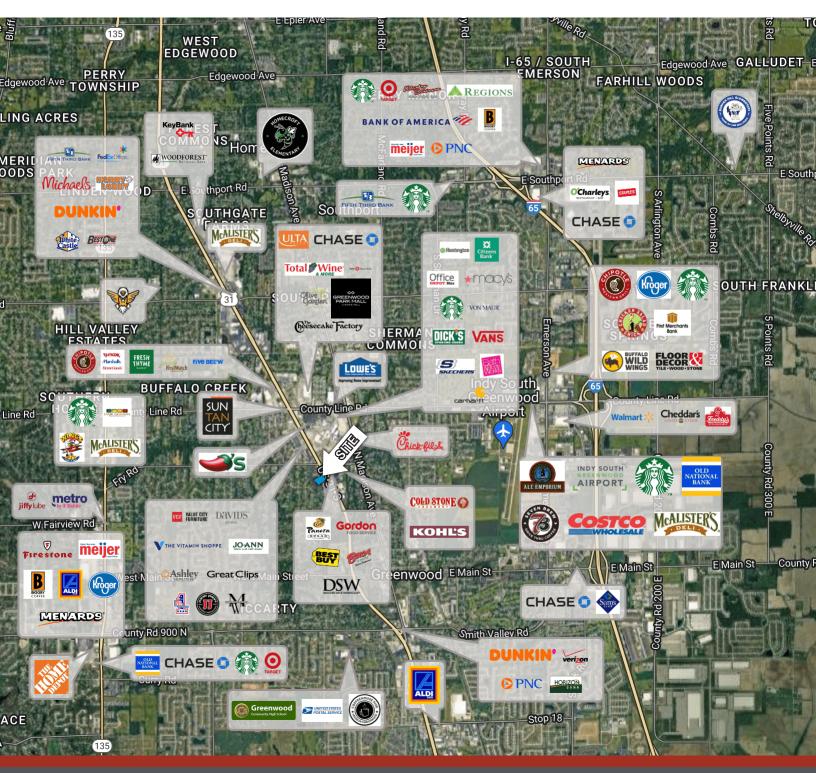

LIGHTS

- Adjacent to the Greenwood Park Mall
- 2nd Generation Restaurant
- Pylon Signage
- Dedicated Turn Lane
- FF&E Negotiable

#### OFFERING SUMMARY

| Lease Rate:   | Contact Boker    |
|---------------|------------------|
| Available SF: | Approx. 8,217 SF |
| Lot Size:     | Approx 1.6 Acres |

| DEMOGRAPHICS      | 1 MILE   | 3 MILES  | 5 MILES   |
|-------------------|----------|----------|-----------|
| Total Households  | 5,151    | 37,084   | 79,132    |
| Total Population  | 11,343   | 92,735   | 206,479   |
| Average HH Income | \$81,674 | \$89,846 | \$101,940 |



Crystal Kennard VP, Brokerage 317.418.2464 ckennard@tharprealty.com





Greenwood, IN 46142









### Greenwood, IN 46142

#### **Interior Photos**













Greenwood, IN 46142

### Surrounding Businesses





### Greenwood, IN 46142

### Demographics



| POPULATION           | 1 MILE | 3 MILES | 5 MILES |
|----------------------|--------|---------|---------|
| Total Population     | 11,343 | 92,735  | 206,479 |
| Average Age          | 40     | 39      | 39      |
| Average Age (Male)   | 38     | 37      | 37      |
| Average Age (Female) | 42     | 40      | 40      |

| HOUSEHOLDS & INCOME | 1 MILE    | 3 MILES   | 5 MILES   |
|---------------------|-----------|-----------|-----------|
| Total Households    | 5,151     | 37,084    | 79,132    |
| # of Persons per HH | 2.2       | 2.5       | 2.6       |
| Average HH Income   | \$81,674  | \$89,846  | \$101,940 |
| Average House Value | \$287,697 | \$254,074 | \$276,627 |

Demographics data deried from AlphaMap