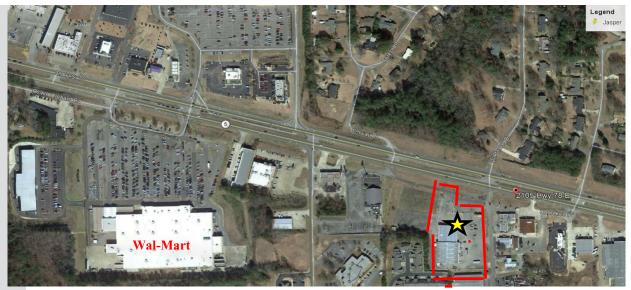

#### 2105 HWY 78 EAST JASPER AL 35501

#### Property Info:

<u>SIZE :</u> 2,91 AC OF LAND 22,000 SF FORMER HARDWARE BUILDING ON SITE!

#### ZONING: B2 PRICE REDUCED TO: \$1,595,000 (\$12.58 per sf)

\* All utilities on site.

- Located at intersection of Hwy 78 East and 22nd Ave.
- Adjacent too: Huddle House & Freddy's

Dan Anderson (205) 939-8239 Direct danderson@engelrealty.com