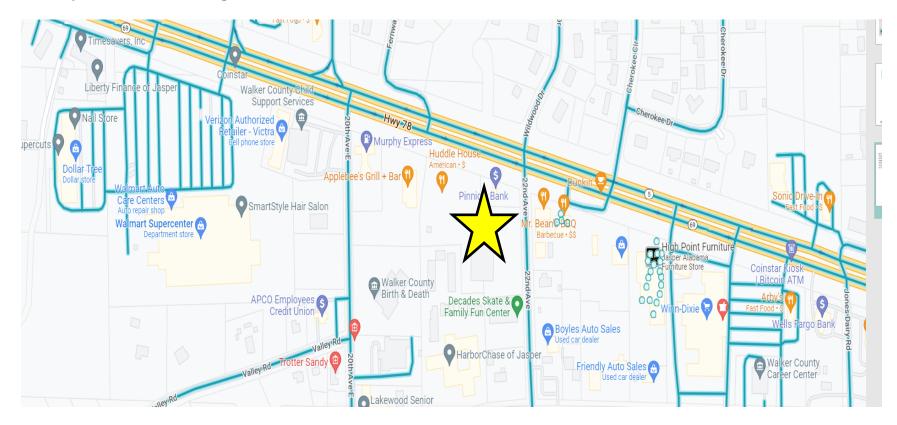

### **2105 HWY 78 EAST, JASPER, AL 35501** PRICE REDUCED FROM \$1,713,000 TO \$1,595,000

#### ZONING: B2 PRICE REDUCED TO: \$1,595,000 (\$12.58 per sf)

\* All utilities on site.

- Located at intersection of Hwy 78 East and 22nd Ave.
- Adjacent too: Huddle House & Freddy's

Dan Anderson (205) 939-8239 Direct danderson@engelrealty.com