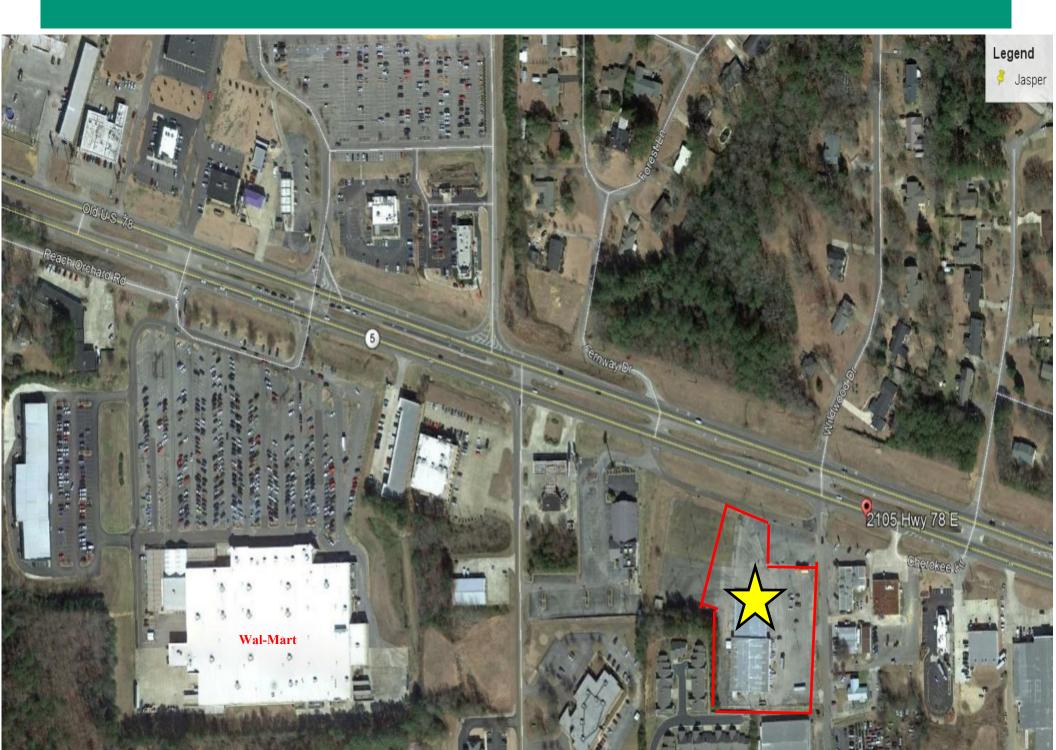

#### 2105 HWY 78 EAST JASPER AL 35501

#### Property Info:

<u>SIZE :</u> 2,91 AC OF LAND 22,000 SF FORMER HARDWARE BUILDING ON SITE!

#### ZONING: B2 PRICE REDUCED TO: \$1,595,000 (\$12.58 per sf)

\* All utilities on site.

- Located at intersection of Hwy 78 East and 22nd Ave.
- Adjacent too: Huddle House & Freddy's

Dan Anderson (205) 939-8239 Direct danderson@engelrealty.com