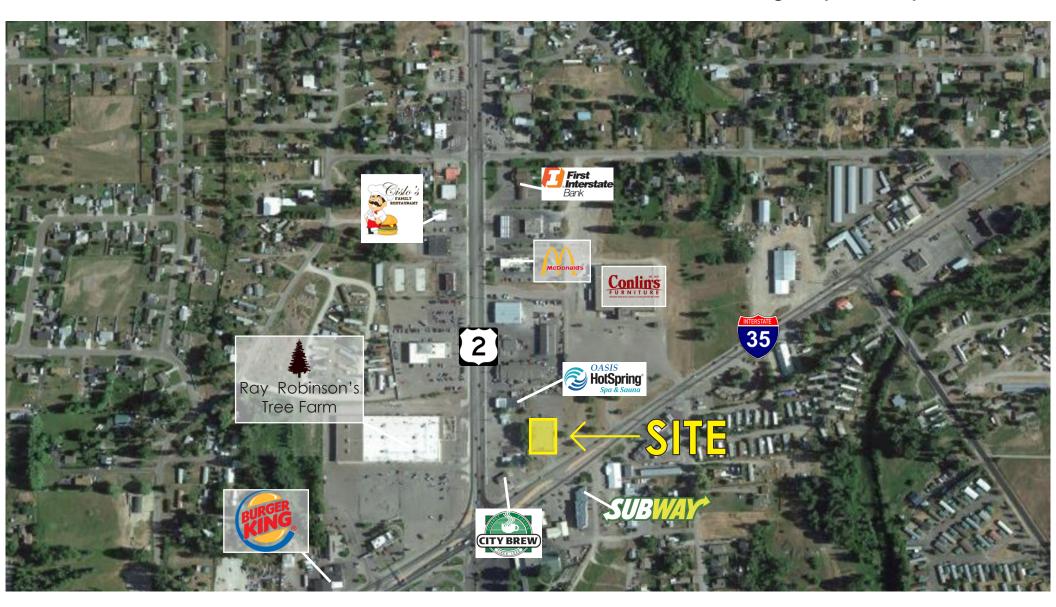

### — AERIAL

### FREE STANDING BUILDING 1431 Montana Highway 35, Kalispell, MT 59901

Scott Duhs - Owner (858) 245-7217 | Scott@DuhsCommercial.COM