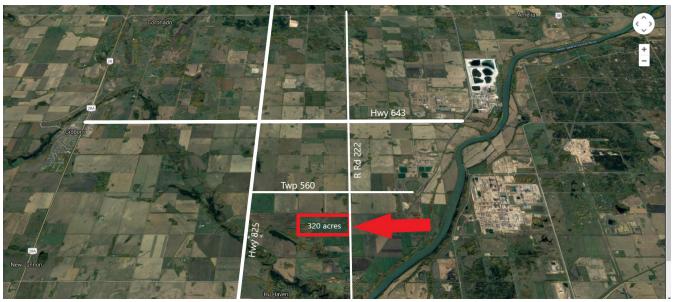

# **FOR SALE**

320 Acres of Heavy Industrial Land in the Heartland
TWP 555 Range Road 222-223, Sturgeon County T0A 1N1
2 - 80 Acre Parcels, 1 - 160 Acre Parcel Contiguous
1 Mile East of Hi-Way 825 to western property line

#### **Legal Descriptions:**

SW-34-55-22-4. 160-acre site bordering RR 223 - \$37,000/acre

SE-34-55-22-4 North ½. 80-acre site bordering RR 222 - \$39,000/acre

SE-34-55-22-4 South ½. 80-acre homestead site on RR 222 - \$37,000/acre

Municipal address: 55506 RR 222 Sturgeon County (homestead site)

Taxes: 1. \$363.35 2. \$274.50 3. \$1554.53 (homestead site)

Overview and Amenities: Flat level land in close proximity to Hi-way 825, adjacent to Cando rail distribution yards, near electrical substations, raw water supplies (2 additional pump stations proposed by county). Approximately 40 acres of sand and gravel deposit identified in SW corner of 160-acre site. 162' well on homestead 80, 2 stage septic tank, water cisterns of 1000 and 500 gallons.