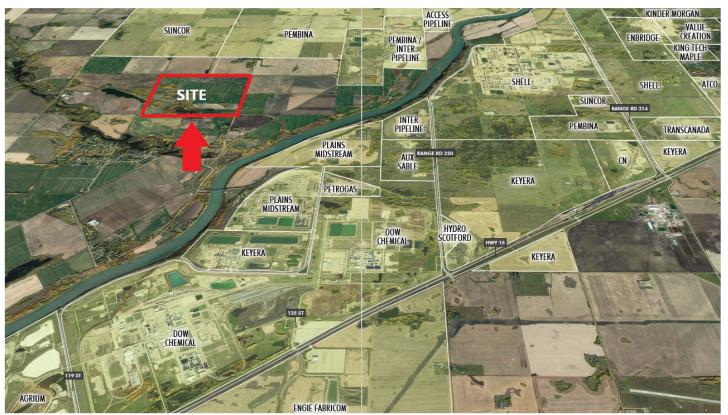

## Property Highlights:

- Located within the Heartland's designated Heavy Industrial zoning area
- Adjacent to Candor Rail terminal and CN Rail reserve land
- Income from Manderley Turf Products until March 2028
- Heartland Incentive Bylaw (HIB) incentive program offering Energy Value Chain Investors tax exemptions of 1.5-2.5% for eligible project capital costs

Municipal address: 55506 RR 222 Sturgeon County (homestead site)

Taxes: 1. \$363.35 2. \$274.50 3. \$1554.53 (homestead site)

Overview and Amenities: Flat level land in close proximity to Hi-way 825, adjacent to Cando rail distribution yards, near electrical substations, raw water supplies (2 additional pump stations proposed by county). Approximately 40 acres of sand and gravel deposit identified in SW corner of 160-acre site. 162' well on homestead 80, 2 stage septic tank, water cisterns of 1000 and 500 gallons.