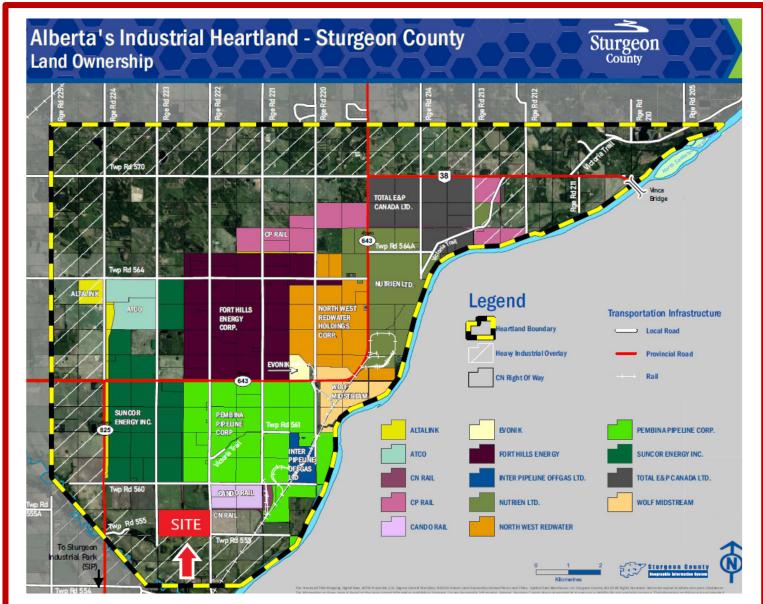

## Property Highlights:

- Located within the Heartland's designated Heavy Industrial zoning area
- Adjacent to Candor Rail terminal and CN Rail reserve land
- Income from Manderley Turf Products until March 2028
- Heartland Incentive Bylaw (HIB) incentive program offering Energy Value Chain Investors tax exemptions of 1.5-2.5% for eligible project capital costs

Municipal address: 55506 RR 222 Sturgeon County (homestead site)

Taxes: 1. \$363.35 2. \$274.50 3. \$1554.53 (homestead site)

Overview and Amenities: Flat level land in close proximity to Hi-way 825, adjacent to Cando rail distribution yards, near electrical substations, raw water supplies (2 additional pump stations proposed by county). Approximately 40 acres of sand and gravel deposit identified in SW corner of 160-acre site. 162' well on homestead 80, 2 stage septic tank, water cisterns of 1000 and 500 gallons.