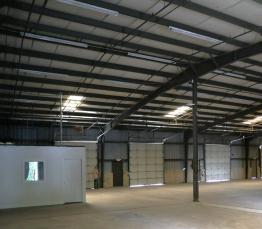

## Industrial | 3,700 - 12,000 SF

Truck Terminal Cross Dock Warehouse space with three local delivery style docks and two Semi loading docks. Perfect use for a last mile delivery type business. Strategically located near Florida State University and Tallahassee Community College, and only 4.1 miles from I-10 Exit.

- Cross Dock Loading
- Ramp available into the building
- Spaces can be combined for a total of 12,000 SF