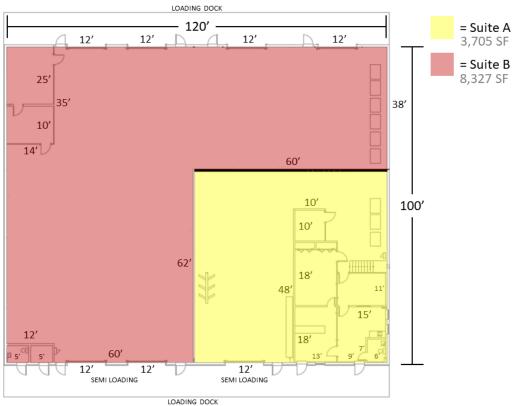

#### Available Spaces

| Spaces                | Lease Rate | Size (SF) |
|-----------------------|------------|-----------|
| 576-A Appleyard Drive | \$8.50 NNN | 3,700     |
| 576-B Appleyard Drive | \$8.50 NNN | 8,300     |

## **FOR LEASE** SUITE A - 3,705 SF

I HR. RATEU

PENETRATION

+1 850 545 2273 alan@talcor.com

. clar

➢ Alan Richardson ➢ Peter Gonzalez, Jr. +1 850 510 7864 pete@talcor.com

Price, nd Of s Are o Be

MITALCOR