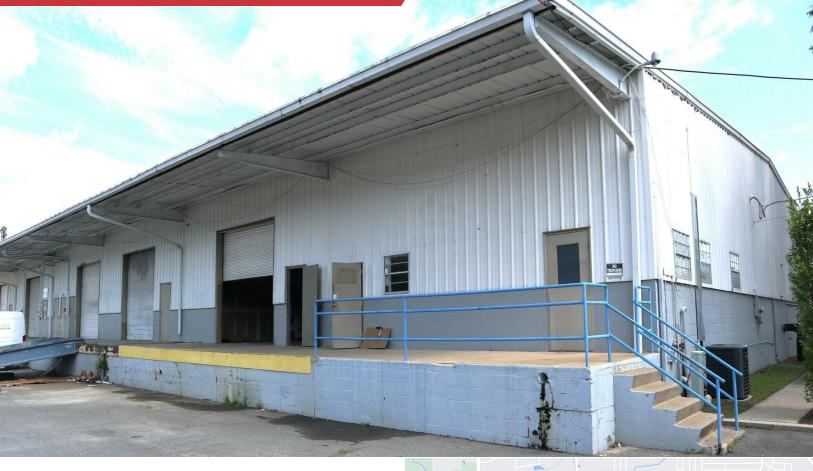

## Industrial | 3,700 - 12,000 SF

Truck Terminal Cross Dock Warehouse space with three local delivery style docks and two Semi loading docks. Perfect use for a last mile delivery type business. Strategically located near Florida State University and Tallahassee Community College, and only 4.1 miles from I-10 Exit.

- Cross Dock Loading
- Ramp available into the building
- Spaces can be combined for a total of 12,000 SF