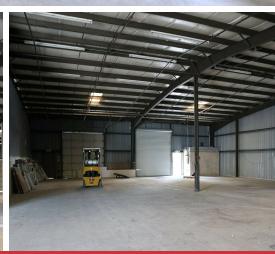

## Industrial | 3,700 - 12,000 SF

Truck Terminal Cross Dock Warehouse space with three local delivery style docks and two Semi loading docks. Perfect use for a last mile delivery type business. Strategically located near Florida State University and Tallahassee Community College, and only 4.1 miles from I-10 Exit.

- Cross Dock Loading
- Ramp available into the building
- Spaces can be combined for a total of 12,000 SF