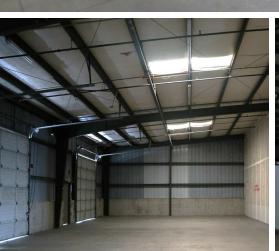

## Industrial | 3,700 - 12,000 SF

Truck Terminal Cross Dock Warehouse space with three local delivery style docks and two Semi loading docks. Perfect use for a last mile delivery type business. Strategically located near Florida State University and Tallahassee Community College, and only 4.1 miles from I-10 Exit.

- Cross Dock Loading
- Ramp available into the building
- Spaces can be combined for a total of 12,000 SF