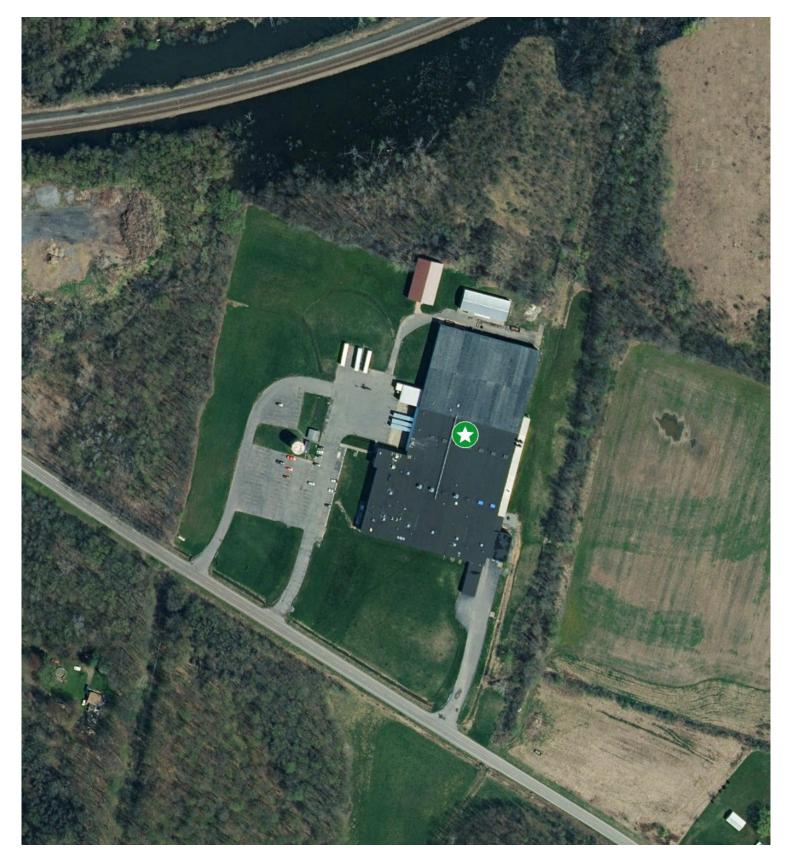

## **Offering Overview**

Approximately 155,652 square feet of industrial space on 57.31 acres. Well maintained property with excellent building infrastructure. Centrally located to serve the Rochester and Syracuse markets and the Finger Lakes Region, approximately 10 minutes from I-90.

#### Offering Details

- + 155,652 Square Feet
- + 57.31 Acres
- + Lease Rate: \$5.50/SF NNN

## **Property Overview**

- + 155,652 Square Feet, Includes 3,750sf of Office
- + 57.31 Acres
- + Built in 1966
- + 9 Exterior Docks, 2 Interior Docks
- + Ceiling Height 24'
- + Power: 4000 amps at 480 Volts (2500 KVA)