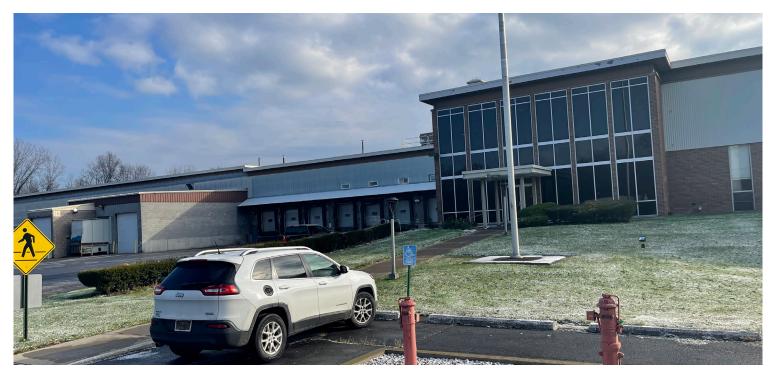

# Warehouse Space

155,652 Square Feet

8673 Lyons Marengo Road Lyons, New York 14489

## **Offering Overview**

Approximately 155,652 square feet of industrial space on 57.31 acres. Well maintained property with excellent building infrastructure. Centrally located to serve the Rochester and Syracuse markets and the Finger Lakes Region, approximately 10 minutes from I-90.

## **Property Overview**

- + 155,652 Square Feet, Includes 3,750sf of Office
- + 57.31 Acres
- + Built in 1966
- + 9 Exterior Docks, 2 Interior Docks
- + Ceiling Height 24'
- + Power: 4000 amps at 480 Volts (2500 KVA)