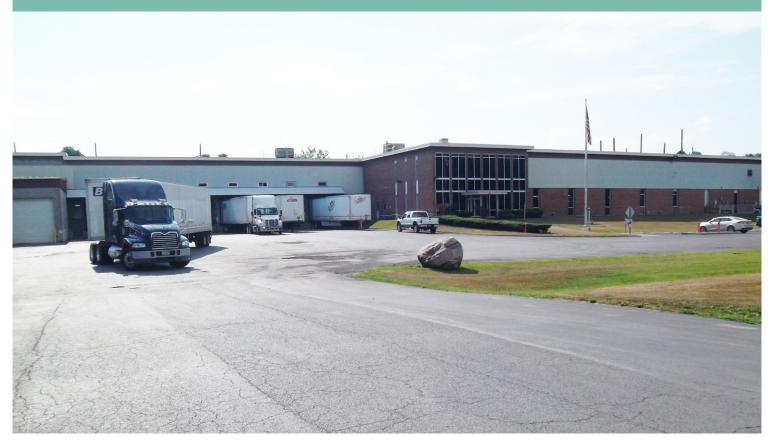

# Warehouse Space

155,652 Square Feet

8673 Lyons Marengo Road Lyons, New York 14489

## **Offering Overview**

Approximately 155,652 square feet of industrial space on 57.31 acres. Well maintained property with excellent building infrastructure. Centrally located to serve the Rochester and Syracuse markets and the Finger Lakes Region, approximately 10 minutes from I-90.

## **Property Overview**

- + 155,652 Square Feet, Includes 3,750sf of Office
- + 57.31 Acres
- + Built in 1966
- + 9 Exterior Docks, 2 Interior Docks
- + Ceiling Height 24'
- + Power: 4000 amps at 480 Volts (2500 KVA)