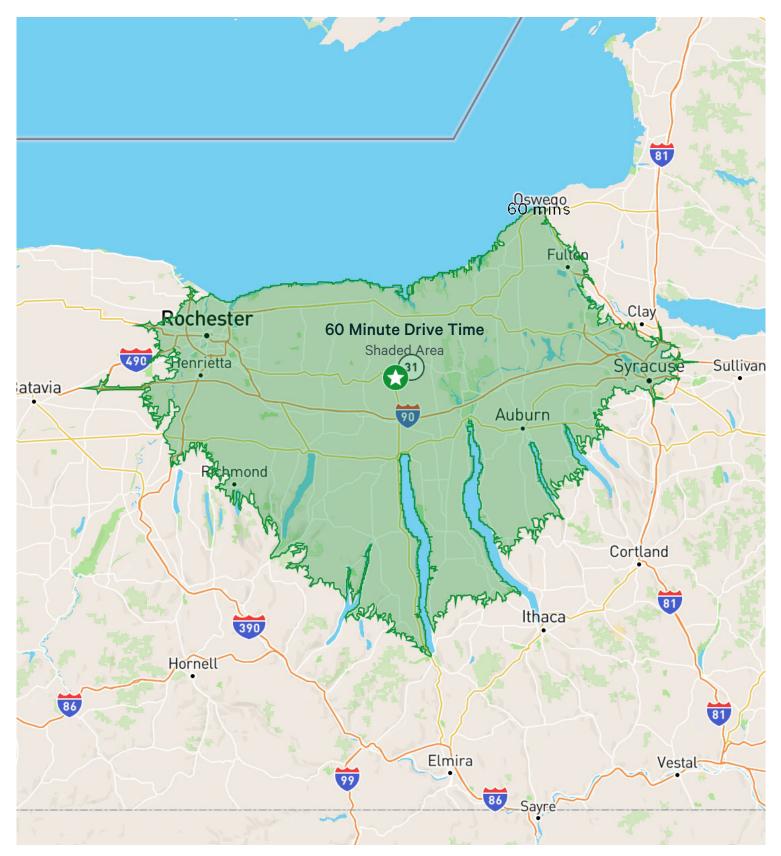

### Centrally Located To Serve Rochester, Syracuse & Finger Lakes Region

## **Offering Overview**

Approximately 155,652 square feet of industrial space on 57.31 acres. Well maintained property with excellent building infrastructure. Centrally located to serve the Rochester and Syracuse markets and the Finger Lakes Region, approximately 10 minutes from I-90.

## For Lease

+ 40' x 30' Column Spacing

+ 2 Freestanding Pole Barns 5,376 sf and 6,000sf, lights only

+ Approximately 10 minutes from I-90 (NYS Thruway)

+ Two, 15 Ton Cranes

+ 250 Parking Spaces

+ Potential For Rail Access