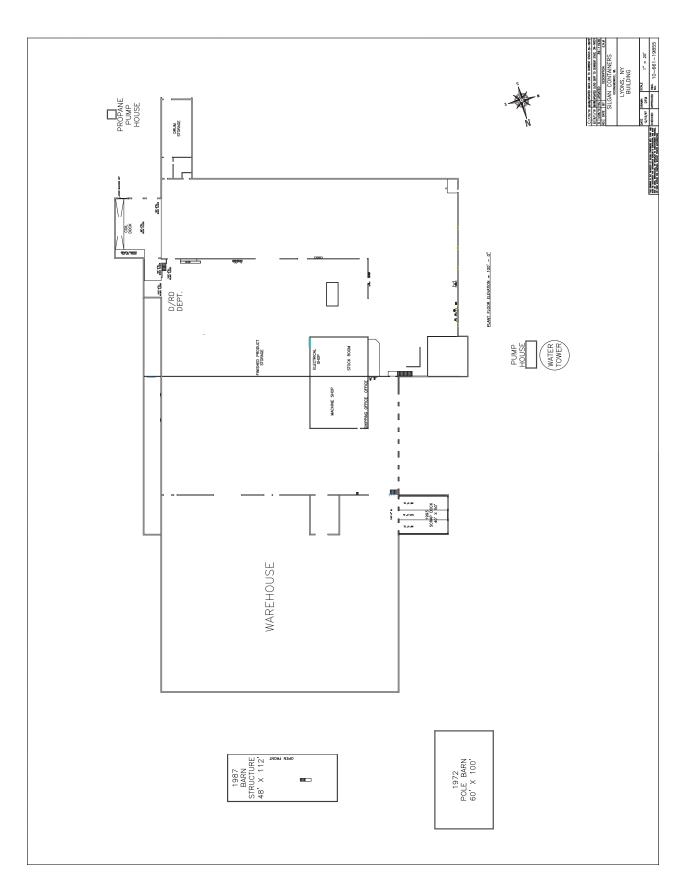

## For Lease

+ 40' x 30' Column Spacing

+ 2 Freestanding Pole Barns 5,376 sf and 6,000sf, lights only

+ Approximately 10 minutes from I-90 (NYS Thruway)

+ Two, 15 Ton Cranes

+ 250 Parking Spaces

+ Potential For Rail Access

## **Property Overview**

- + 155,652 Square Feet, Includes 3,750sf of Office
- + 57.31 Acres
- + Built in 1966
- + 9 Exterior Docks, 2 Interior Docks
- + Ceiling Height 24'
- + Power: 4000 amps at 480 Volts (2500 KVA)