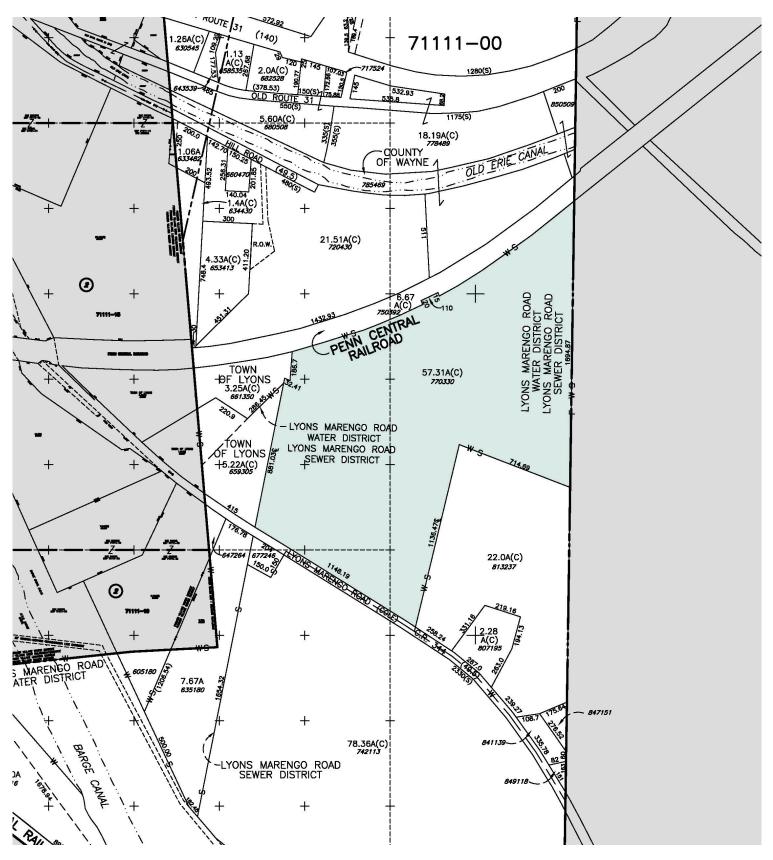

## **Offering Overview**

Approximately 155,652 square feet of industrial space on 57.31 acres. Well maintained property with excellent building infrastructure. Centrally located to serve the Rochester and Syracuse markets and the Finger Lakes Region, approximately 10 minutes from I-90.

#### Offering Details

- + 155,652 Square Feet
- + 57.31 Acres
- + Lease Rate: \$5.50/SF NNN

## **Property Overview**

- + 155,652 Square Feet, Includes 3,750sf of Office
- + 57.31 Acres
- + Built in 1966
- + 9 Exterior Docks, 2 Interior Docks
- + Ceiling Height 24'
- + Power: 4000 amps at 480 Volts (2500 KVA)