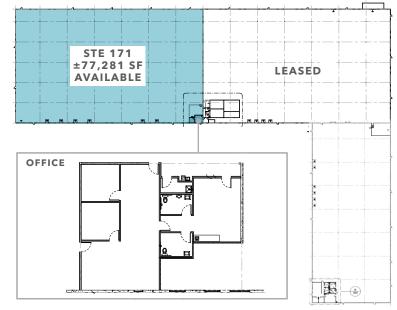

### FLOOR PLAN

### **PROPERTY FEATURES**

LEASE RATE negotiable

- AVAILABLE June 1, 2024
- ±77,281 SF available
- ±1,543 SF office space
- six dock-high door

**ONE** drive-in door

24' clear height

40' X 50' column spacing