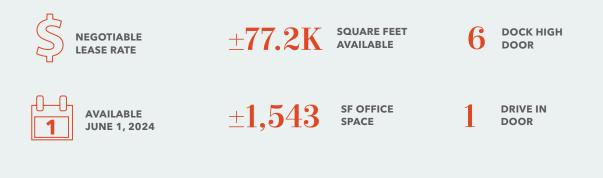

### **PROPERTY FEATURES**

LEASE RATE negotiable

- AVAILABLE June 1, 2024
- ±77,281 SF available
- ±1,543 SF office space
- six dock-high door

**ONE** drive-in door

24' clear height

40' X 50' column spacing

**POWER** 400A, 480V, 3-phase (TBV by Tenant)

FRONT loading

.60/2,500 sprinkler rating system