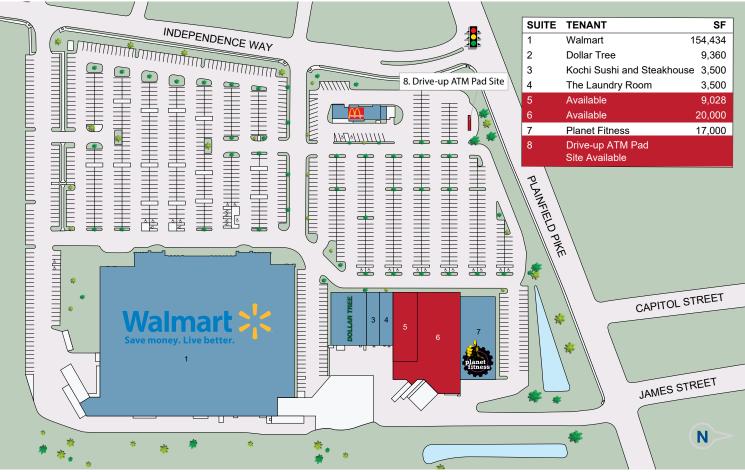

#### **Property Information**

Address: 1776 Plainfield Pike

Cranston, RI

**GLA:** 216,794 +/- SF

Land Area: 29.15 +/- acres

**Available:** 9,028 - 29,028 +/- SF

Drive-up ATM Pad Site

**Year Built:** 1993 +/-

Parking Spaces: 1,175 +/- spaces

Parking Ratio: 5.42 per 1,000 SF GLA

Traffic Counts: 18,600 VPD