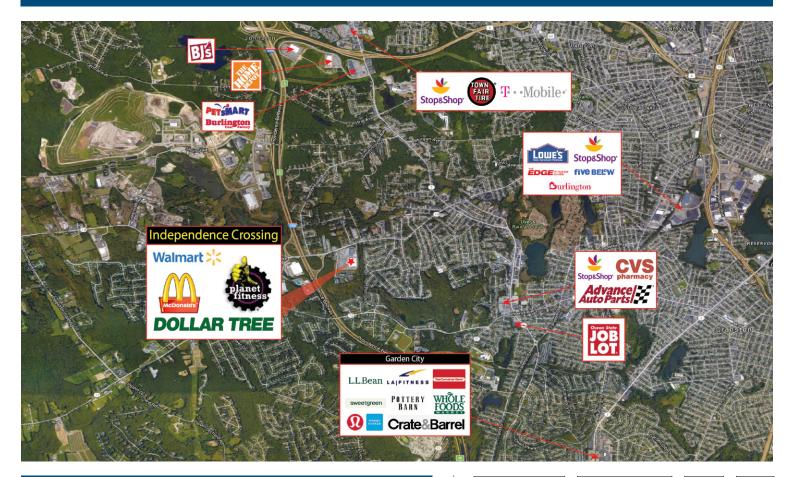

Independence Park is a premier, 216,794 square foot (+/-) retail shopping center strategically anchored by a Super Walmart, located in Cranston, Rhode Island. This thriving regional hub is home to a diverse mix of prominent national and local tenants, including Walmart, McDonald's, Dollar Tree, and Planet Fitness, making it a key destination for shoppers in the area. The shopping center benefits from an exceptional location, with substantial frontage along Plainfield Pike (Rl-14) and its close proximity to the I-295 Exit 6 on/off ramp, ensuring high visibility and easy access for both local and regional traffic.

Independence Park is situated in a densely populated area, with 73,847 residents living within a three-mile radius. The presence of a high-traffic Walmart drives consistent foot traffic to the center, contributing to the overall success and vitality of Independence Park. This area offers a great opportunity for businesses looking to establish or expand their presence.