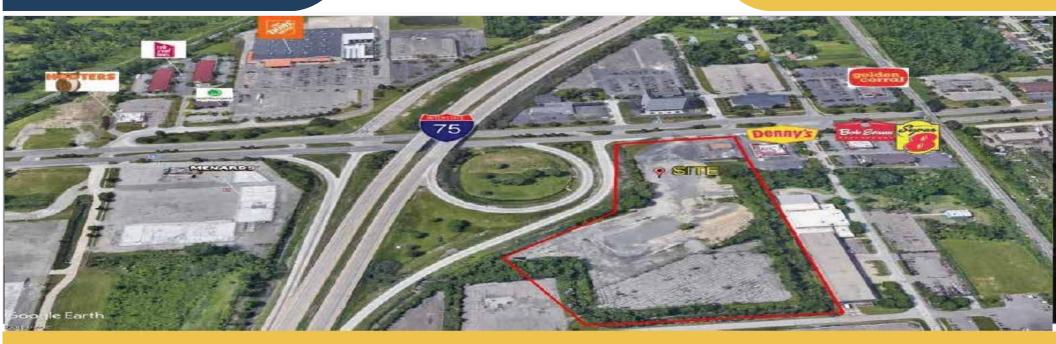

## 1-4 Acres Eureka & I-75

20777 Eureka Rd Taylor, Mi

## 1-4 Acres For Sale/Lease or Build to Suit

**FOR SALE** 

Contact us for additional information!

### **Property Highlights**

This prime development land is located in the city of Taylor, Mi. This land is located on one of the most travelled corridors in southeast Michigan. This parcel is surrounded by office, industrial and residential areas. This parcel provides easy access to I-75. This site would be ideal for restaurants, offices, fuel, banks, mixed use development and much more!