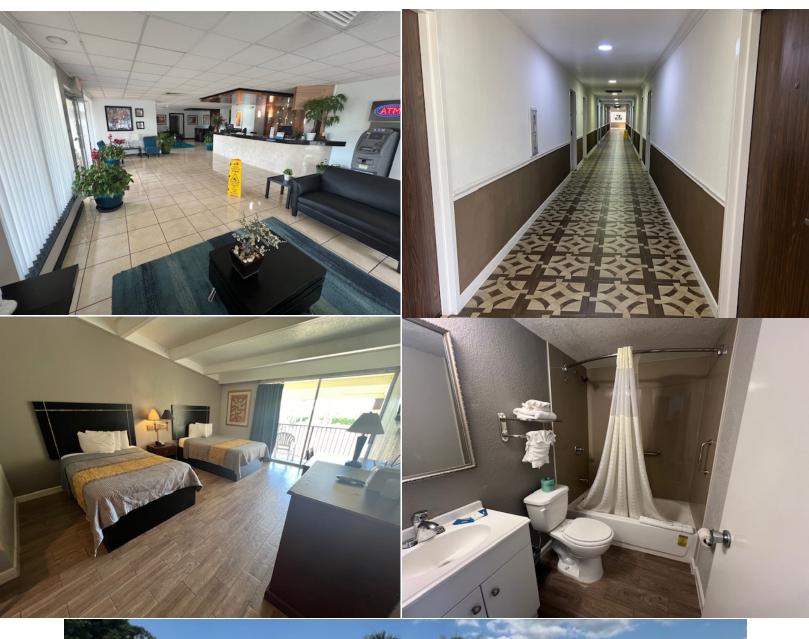

**Description** For Sale is the Rodeway Inn Clermont property. Located on US HWY 27 near SR 19. This 2-Story 100 room hotel is currently fully operational. Built in 1973 and features a swimming pool. Groveland Town Center zoning which allows a wide variety of permitted uses, including multifamily residential and residential care. See Uses below.

### Photos

Information contained herein is from sources deemed reliable but is subject to errors, omissions, change of price or terms, and withdrawal without prior notice at any time.