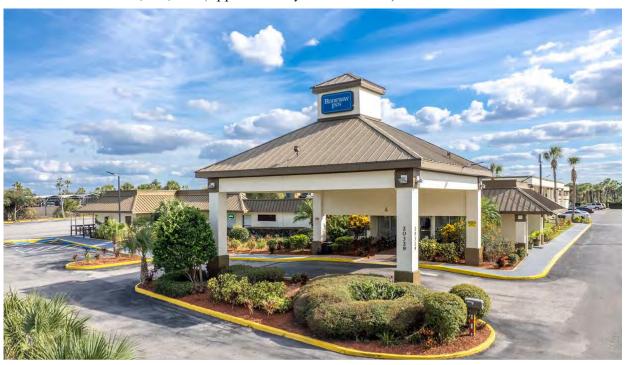

# Rodeway Inn, Clermont

**Description** For Sale is the Rodeway Inn Clermont property. Located on US HWY 27 near SR 19. This 2-Story 100 room hotel is currently fully operational. Built in 1973 and features a swimming pool. Groveland Town Center zoning which allows a wide variety of permitted uses, including multifamily residential and residential care. See Uses below.