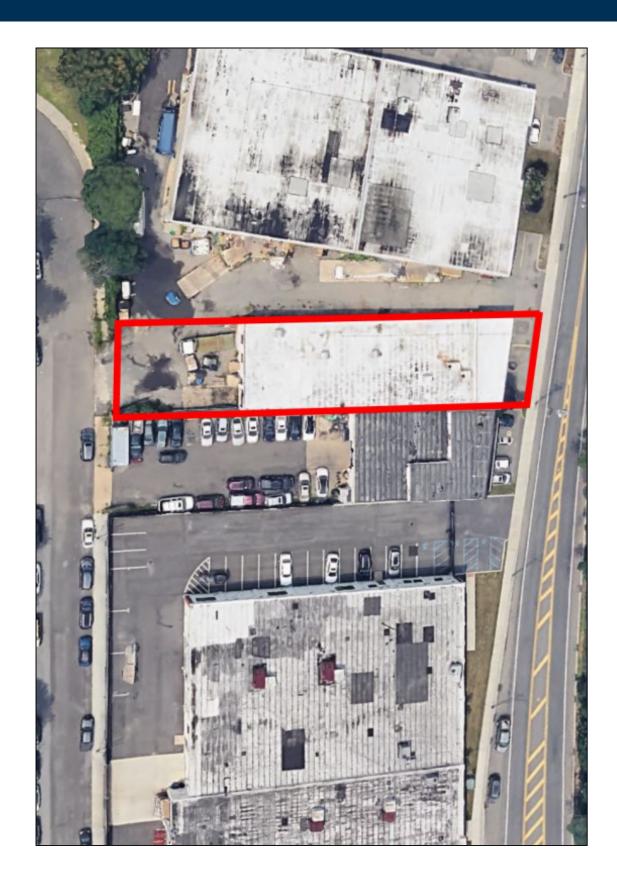

## **Specifications:**

Building Size: 7,469 sq. ft. Lot Size: 0.28 Acres

Office Space: 10% Ceiling Height: 12.5'

Loading: 1 Dock(s), 1 Drive-in(s)

Power: 600 amps A/C: None Parking: 10

## **Pricing and Timing:**

Occupancy: 1/1/2025

Lease Price: \$16.00/sq. ft. Gross

Convenient clear-span warehouse with a loading dock • Great visibility • Walking distance to Copiague LIRR • Fenced lot • New LED lighting • Drive-in door is narrow