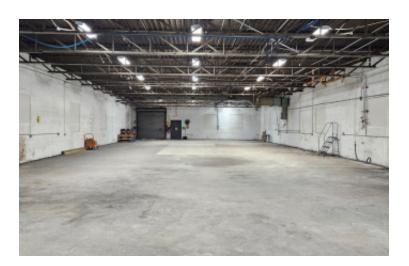

## **Specifications:**

Building Size: 7,469 sq. ft. Lot Size: 0.28 Acres

Office Space: 10% Ceiling Height: 12.5'

Loading: 1 Dock(s), 1 Drive-in(s)

Power: 600 amps A/C: None Parking: 10

## **Pricing and Timing:**

Occupancy: 1/1/2025

Lease Price: \$16.00/sq. ft. Gross

Convenient clear-span warehouse with a loading dock • Great visibility • Walking distance to Copiague LIRR • Fenced lot • New LED lighting • Drive-in door is narrow