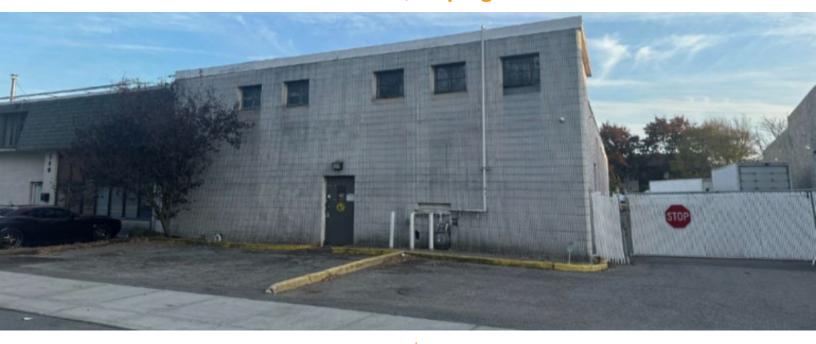

## 7,469 sq. ft. of Industrial Space For Lease

578 Oak St, Copiague

## **Pricing and Timing:**

Occupancy: 1/1/2025

Lease Price: \$16.00/sq. ft. Gross

Convenient clear-span warehouse with a loading dock • Great visibility • Walking distance to Copiague LIRR • Fenced lot • New LED lighting • Drive-in door is narrow