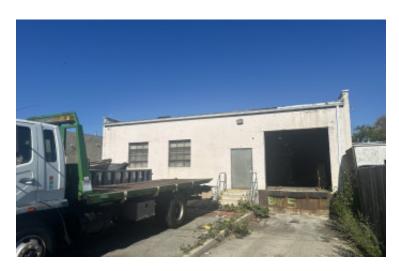

## **Pricing and Timing:**

Occupancy: 1/1/2025

Lease Price: \$16.00/sq. ft. Gross

Convenient clear-span warehouse with a loading dock • Great visibility • Walking distance to Copiague LIRR • Fenced lot • New LED lighting • Drive-in door is narrow