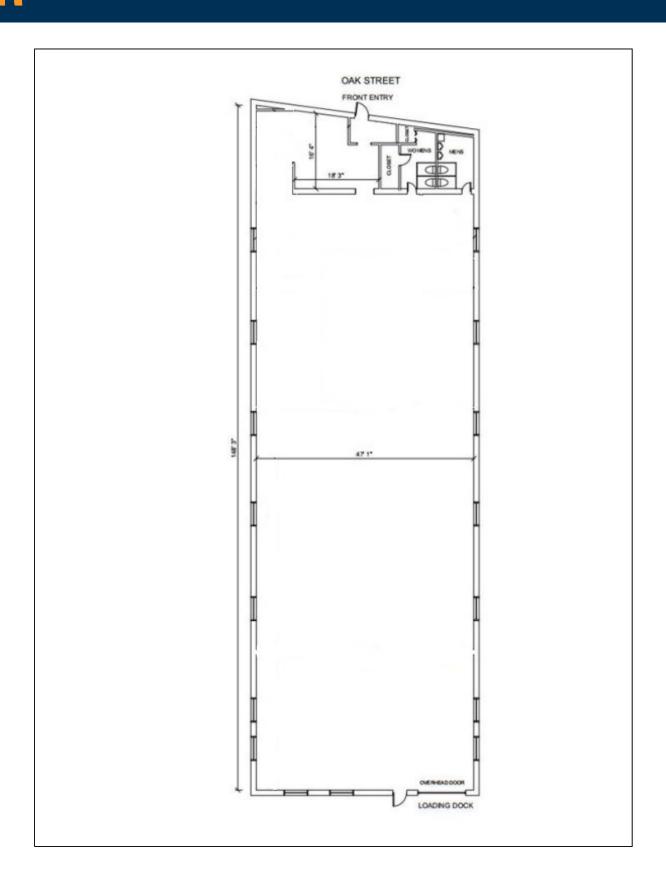

## **Specifications:**

Building Size: 7,469 sq. ft. Lot Size: 0.28 Acres

Office Space: 10% Ceiling Height: 12.5'

Loading: 1 Dock(s), 1 Drive-in(s)

Power: 600 amps A/C: None Parking: 10

## **Pricing and Timing:**

Occupancy: 1/1/2025

Lease Price: \$16.00/sq. ft. Gross

Convenient clear-span warehouse with a loading dock • Great visibility • Walking distance to Copiague LIRR • Fenced lot • New LED lighting • Drive-in door is narrow