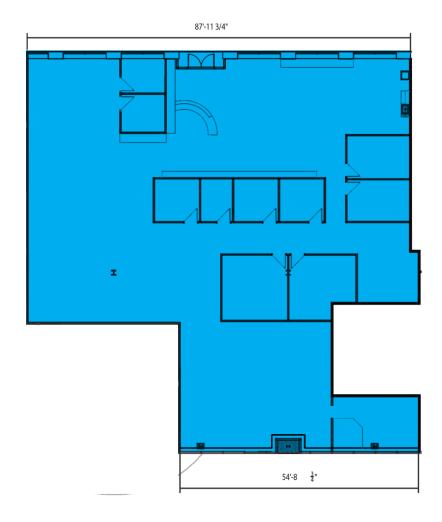

# JLL METRO DC INDUSTRIAL TEAM



HIGH QUALITY OFFICE SPACE



IMMEDIATE
ACCESS TO
RT 28 & RT 50

John Dettleff 703.485.8831 john.dettleff@jll.com



LIGHT INDUSTRIAL SPACE



INSTITUTIONALLY OWNED AND MANAGED

Dan Coats 703.891.8410 dan.coats@jll.com















Suite 150 | 4,909 SF | AVAILABLE WITHIN 60 DAYS



## Key Plan



Front



#### 14420 Albemarle Point Place

Suite 220 | 5,094 SF | 2nd FLOOR OFFICE SPACE



## Key Plan



Front



Suite 225 | 1,766 SF | 2nd FLOOR OFFICE SPACE



# Key Plan



Front



#### 14424 Albemarle Point Place

Suite 110B | 6,862 SF | TURN-KEY RECREATIONAL USE OPPORTUNITY



Key Plan



Front



Suite 140 - 140A | 2,916 SF - 7,343 SF



# Key Plan



Front



#### 14426 Albemarle Point Place

Suite 150A | 9,458 SF



## Key Plan



Front



Suite 200A | 7,559 SF | WAREHOUSE SPACE



Key Plan



Front



#### 14434 Albemarle Point Place

Suite 100E | 14,519 SF | TWO (2) DRIVE-INS, AVAILABLE WITHIN 60 DAYS



Key Plan



Front