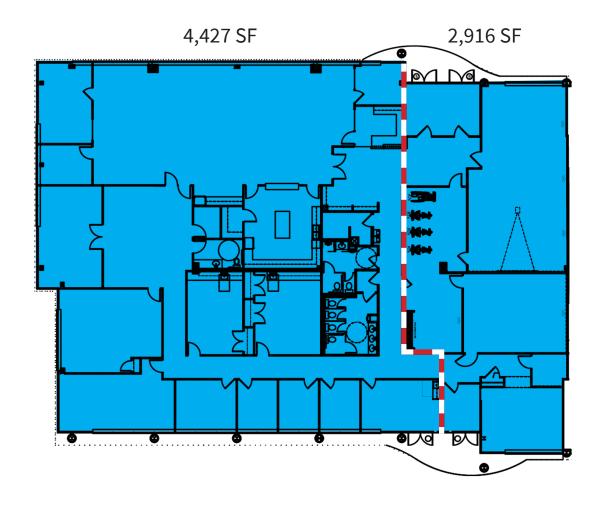

#### 14424 Albemarle Point Place

Suite 110B | 6,862 SF | TURN-KEY RECREATIONAL USE OPPORTUNITY

Key Plan

Front

Suite 140 - 140A | 2,916 SF - 7,343 SF