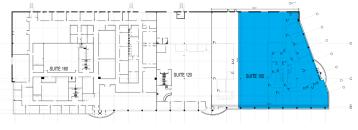

#### 14434 Albemarle Point Place

Suite 100E | 14,519 SF | TWO (2) DRIVE-INS, AVAILABLE WITHIN 60 DAYS

Key Plan

Front