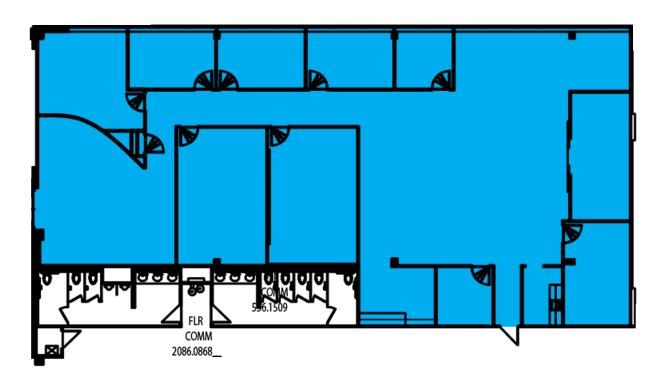

# JLL METRO DC INDUSTRIAL TEAM



HIGH QUALITY OFFICE SPACE



IMMEDIATE
ACCESS TO
RT 28 & RT 50

John Dettleff 703.485.8831 john.dettleff@jll.com



LIGHT INDUSTRIAL SPACE



INSTITUTIONALLY OWNED AND MANAGED

Dan Coats 703.891.8410 dan.coats@jll.com















Suite 150 | 4,909 SF | AVAILABLE WITHIN 60 DAYS



## Key Plan



Front



#### 14420 Albemarle Point Place

Suite 220 | 5,094 SF | 2nd FLOOR OFFICE SPACE



## Key Plan



Front



Suite 225 | 1,766 SF | 2nd FLOOR OFFICE SPACE



# Key Plan



Front



#### 14424 Albemarle Point Place

Suite 110B | 6,862 SF | TURN-KEY RECREATIONAL USE OPPORTUNITY



Key Plan



Front



Suite 140 - 140A | 2,916 SF - 7,343 SF



# Key Plan



Front



#### 14426 Albemarle Point Place

Suite 150A | 9,458 SF



## Key Plan



Front



Suite 200A | 7,559 SF | WAREHOUSE SPACE



Key Plan



Front



#### 14434 Albemarle Point Place

Suite 100E | 14,519 SF | TWO (2) DRIVE-INS, AVAILABLE WITHIN 60 DAYS



Key Plan



Front