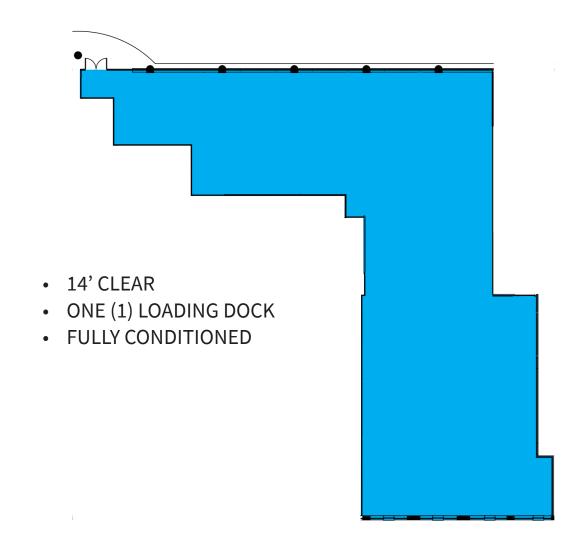

#### 14434 Albemarle Point Place

Suite 100E | 14,519 SF | TWO (2) DRIVE-INS, AVAILABLE WITHIN 60 DAYS

Key Plan

Front