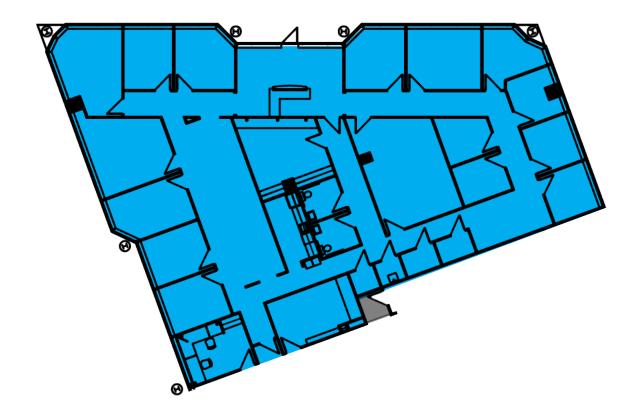

#### 14420 Albemarle Point Place

Suite 220 | 5,094 SF | 2nd FLOOR OFFICE SPACE

## Key Plan

Front

Suite 225 | 1,766 SF | 2nd FLOOR OFFICE SPACE