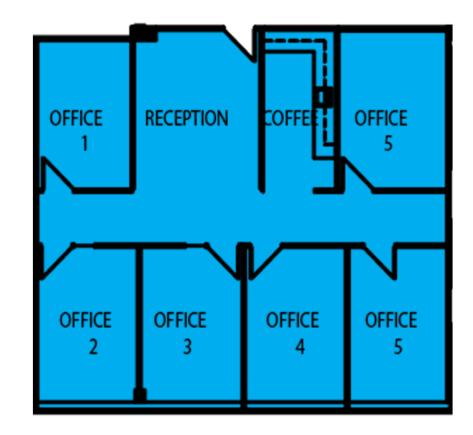

#### 14420 Albemarle Point Place

Suite 220 | 5,094 SF | 2nd FLOOR OFFICE SPACE

## Key Plan

Front

Suite 225 | 1,766 SF | 2nd FLOOR OFFICE SPACE