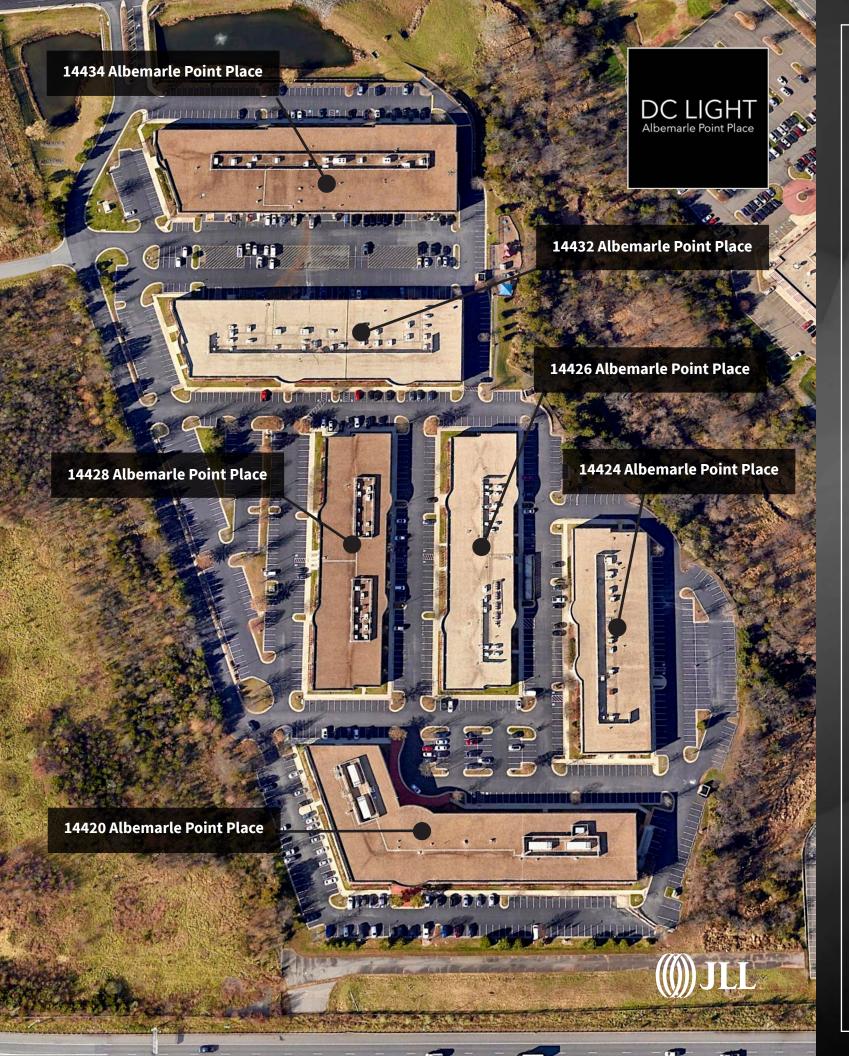

## Key Plan

Front

#### 14420 Albemarle Point Place

Suite 220 | 5,094 SF | 2nd FLOOR OFFICE SPACE

## Key Plan

Front

Suite 225 | 1,766 SF | 2nd FLOOR OFFICE SPACE

# Key Plan

Front

#### 14424 Albemarle Point Place

Suite 110B | 6,862 SF | TURN-KEY RECREATIONAL USE OPPORTUNITY

Key Plan

Front

Suite 140 - 140A | 2,916 SF - 7,343 SF

#### 14426 Albemarle Point Place

Suite 150A | 9,458 SF

## Key Plan

Front

Suite 200A | 7,559 SF | WAREHOUSE SPACE

Key Plan

Front

#### 14434 Albemarle Point Place

Suite 100E | 14,519 SF | TWO (2) DRIVE-INS, AVAILABLE WITHIN 60 DAYS

Key Plan

Front