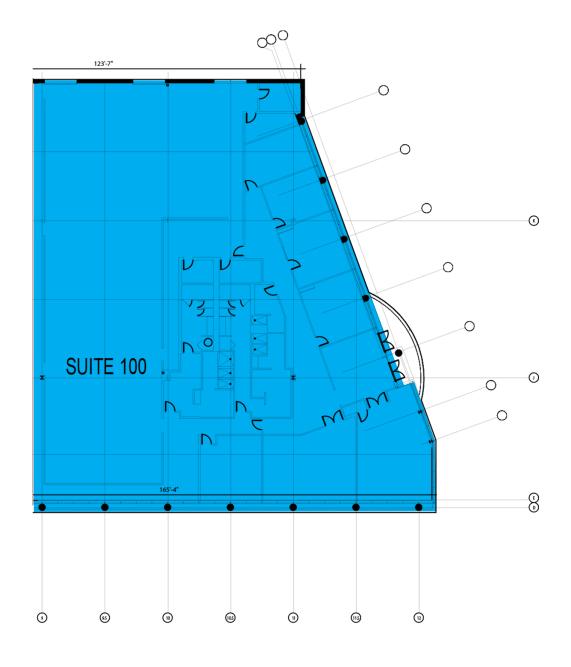

#### 14434 Albemarle Point Place

Suite 100E | 14,519 SF | TWO (2) DRIVE-INS, AVAILABLE WITHIN 60 DAYS

Key Plan

Front