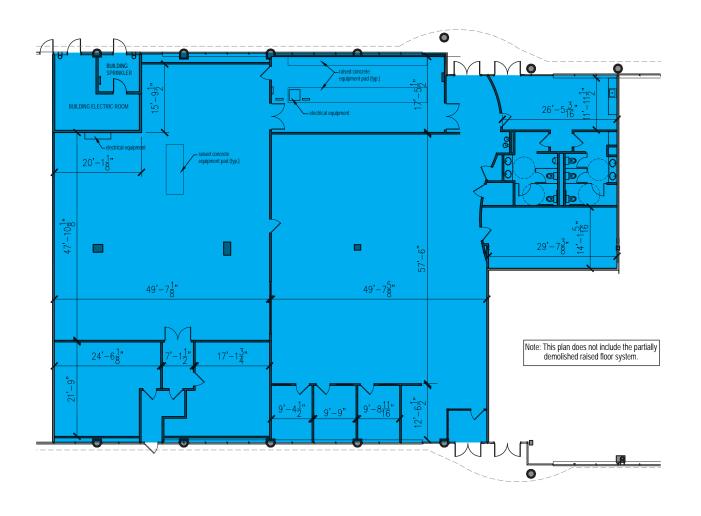

# JLL METRO DC INDUSTRIAL TEAM



HIGH QUALITY OFFICE SPACE



IMMEDIATE
ACCESS TO
RT 28 & RT 50

John Dettleff 703.485.8831 john.dettleff@jll.com



LIGHT INDUSTRIAL SPACE



INSTITUTIONALLY OWNED AND MANAGED

Dan Coats 703.891.8410 dan.coats@jll.com















Suite 150 | 4,909 SF | AVAILABLE WITHIN 60 DAYS



## Key Plan



Front



#### 14420 Albemarle Point Place

Suite 220 | 5,094 SF | 2nd FLOOR OFFICE SPACE



## Key Plan



Front



Suite 225 | 1,766 SF | 2nd FLOOR OFFICE SPACE



# Key Plan



Front



#### 14424 Albemarle Point Place

Suite 110B | 6,862 SF | TURN-KEY RECREATIONAL USE OPPORTUNITY



Key Plan



Front



Suite 140 - 140A | 2,916 SF - 7,343 SF



# Key Plan



Front



#### 14426 Albemarle Point Place

Suite 150A | 9,458 SF



## Key Plan



Front



Suite 200A | 7,559 SF | WAREHOUSE SPACE



Key Plan



Front



#### 14434 Albemarle Point Place

Suite 100E | 14,519 SF | TWO (2) DRIVE-INS, AVAILABLE WITHIN 60 DAYS



Key Plan



Front