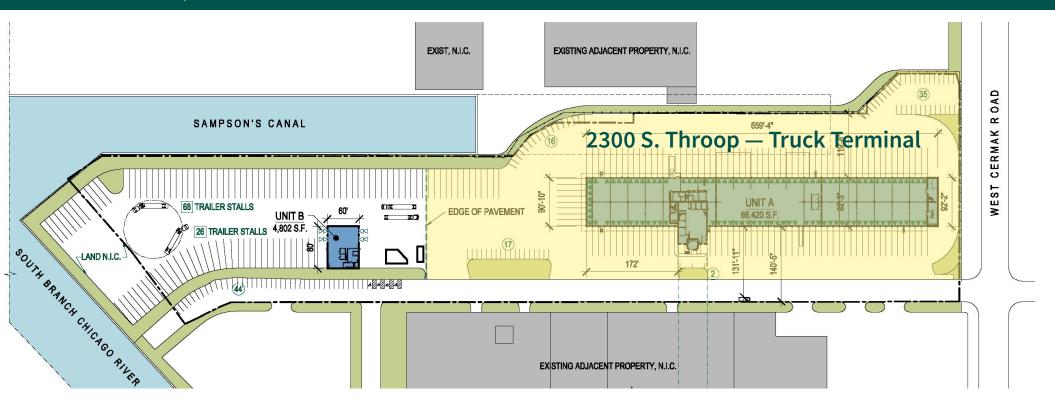

### **Existing Footprint**

- 64,488 SF terminal building (divisible)
- 11,393 SF office
- 112 dock doors
- 1 grade level door
- 4,802 SF truck repair building
- 1,152 SF office
- 4 grade level doors
- 114 auto parking stalls (expandable)
- 94 trailer parking stalls (expandable)
- Additional truck parking 1/4 mile east
- 10.47 acres up to 355 trailer stalls

### **Existing Footprint**

- 64,488 SF (divisible)
- 11,393 SF office
- 94 trailer parking stalls (expandable)
- 112 dock doors
- 5 drive-in doors
- 114 auto parking stalls (expandable)
- Additional truck parking 1/4 mile east
- 10.47 acres up to 355 trailer stalls
- Cross-dock facility
- Zoned heavy industrial

### **Existing Footprint**

- 4,802 SF repair building
- 1,114 SF office
- 4 Drive-in doors
- 2 Drive-through bays
- 17' Ceilings
- ± 3.6 acres of outdoor storage/parking

Additional Parking Opportunity 10.47 Acres Available for Additional Parking