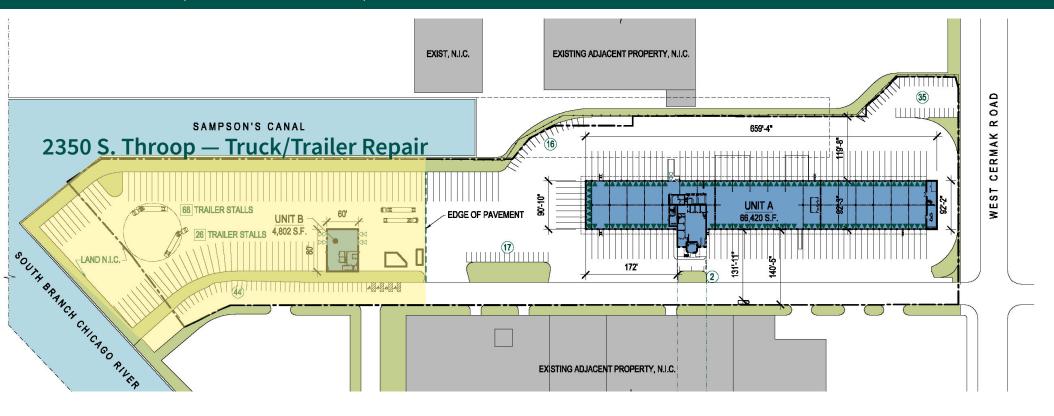

### **Existing Footprint**

- 64,488 SF terminal building (divisible)
- 11,393 SF office
- 112 dock doors
- 1 grade level door
- 4,802 SF truck repair building
- 1,152 SF office
- 4 grade level doors
- 114 auto parking stalls (expandable)
- 94 trailer parking stalls (expandable)
- Additional truck parking 1/4 mile east
- 10.47 acres up to 355 trailer stalls

### **Existing Footprint**

- 64,488 SF (divisible)
- 11,393 SF office
- 94 trailer parking stalls (expandable)
- 112 dock doors
- 5 drive-in doors
- 114 auto parking stalls (expandable)
- Additional truck parking 1/4 mile east
- 10.47 acres up to 355 trailer stalls
- Cross-dock facility
- Zoned heavy industrial

### **Existing Footprint**

- 4,802 SF repair building
- 1,114 SF office
- 4 Drive-in doors
- 2 Drive-through bays
- 17' Ceilings
- ± 3.6 acres of outdoor storage/parking

Additional Parking Opportunity 10.47 Acres Available for Additional Parking