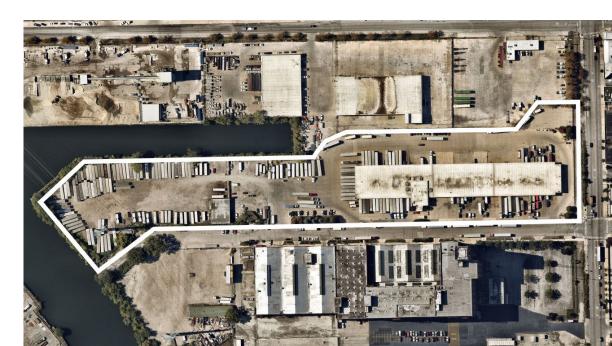

2300 - 2350 S. THROOP
Prologis Chicago







### **Existing Footprint**

- 64,488 SF terminal building (divisible)
- 11,393 SF office
- 112 dock doors
- 1 grade level door
- 4,802 SF truck repair building
- 1,152 SF office
- 4 grade level doors
- 114 auto parking stalls (expandable)
- 94 trailer parking stalls (expandable)
- Additional truck parking 1/4 mile east
- 10.47 acres up to 355 trailer stalls



# Facility Highlights 2300 S. Throop (Truck Terminal)



### **Existing Footprint**

- 64,488 SF (divisible)
- 11,393 SF office
- 94 trailer parking stalls (expandable)
- 112 dock doors
- 5 drive-in doors
- 114 auto parking stalls (expandable)
- Additional truck parking 1/4 mile east
- 10.47 acres up to 355 trailer stalls
- Cross-dock facility
- Zoned heavy industrial





### **Existing Footprint**

- 4,802 SF repair building
- 1,114 SF office
- 4 Drive-in doors
- 2 Drive-through bays
- 17' Ceilings
- ± 3.6 acres of outdoor storage/parking



Additional Parking Opportunity 10.47 Acres Available for Additional Parking







7.8 miles to Midway Int'l Airport



1.1 miles to I-90 and I-55



12 minutes to Downtown Chicago

## Corporate Neighbors

- 1 Republic Services
- 2 Grainger Industr