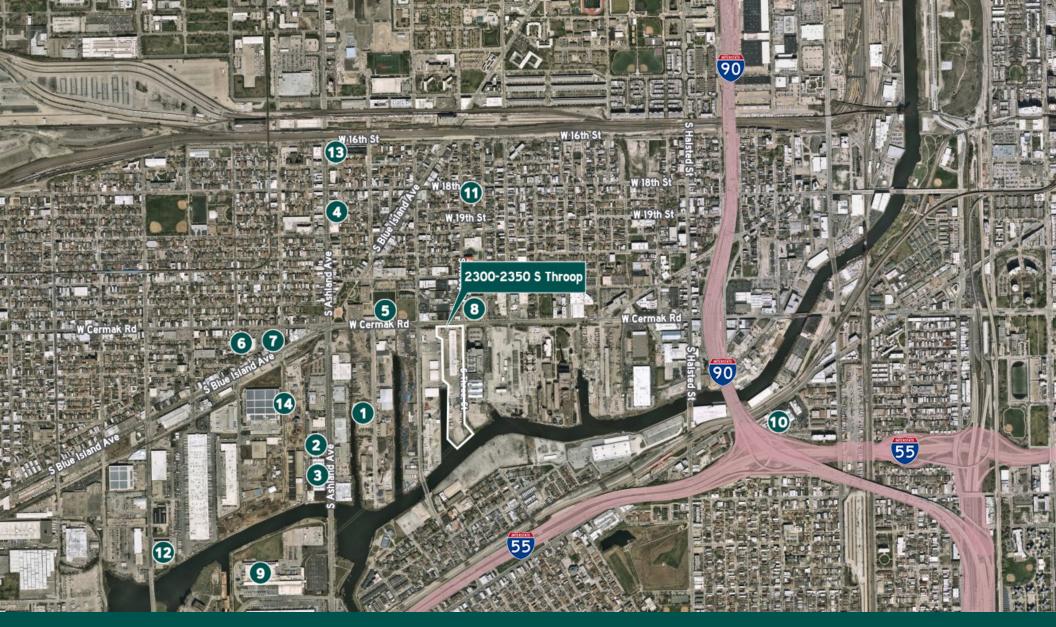

2300 - 2350 S. THROOP
Prologis Chicago

## Corporate Neighbors

- 1 Republic Services
- 2 Grainger Industrial Supply
- 3 Battaglia Distribution Corp.
- 4 United States Postal Service
- 5 Chicago Auto Recon Body Shop
- 6 Aldi
- 7 Cermak Fresh Market

- 8 Dunkin Donuts
- 9 FedEx
- 10 Connie's Pizza
- 11 Thalia Hall
- 12 Banner Wholesale
- 13 Life Storage Chicago
- 14 Lineage Logistics

Demographics

Population

Household Income

\$\$

Total Consumer Expenditure

 5 MILES »
 888,000
 \$105,000
 \$11,000,000

 10 MILES »
 2,700,000
 \$94,000
 \$28,800,0

970 N. Oaklawn Avenue Suite 100 Elmhurst, IL 60126 darwinpw.com