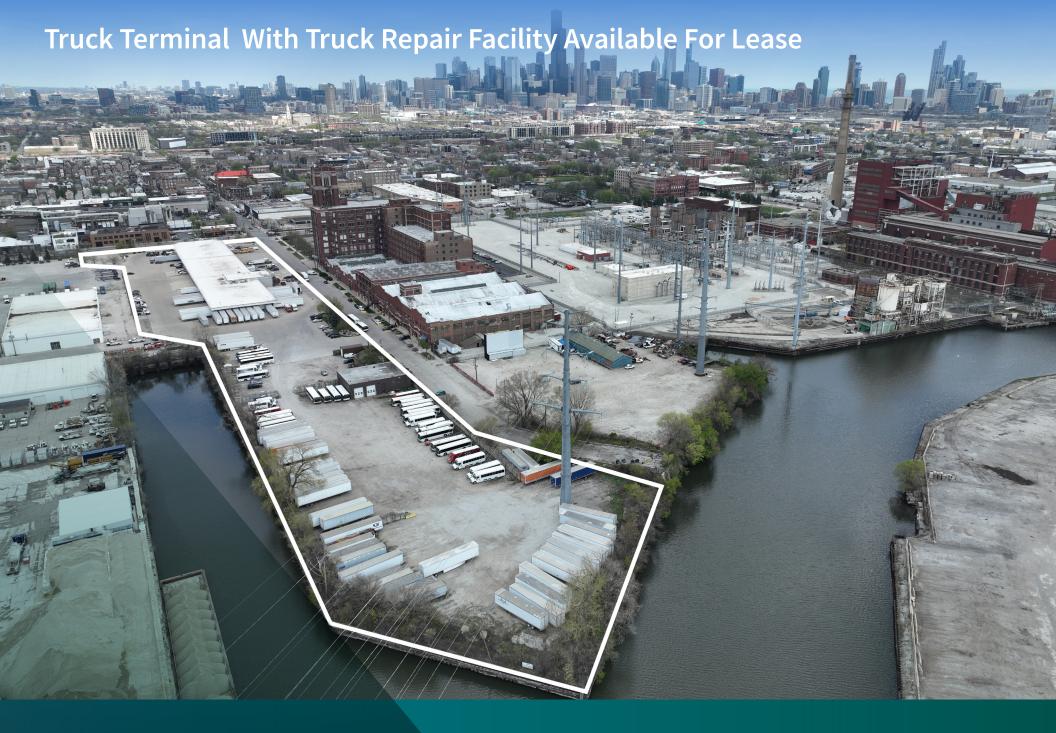

2300 - 2350 S. THROOP
Prologis Chicago

# Facility Highlights 2300 S. Throop (Truck Terminal)