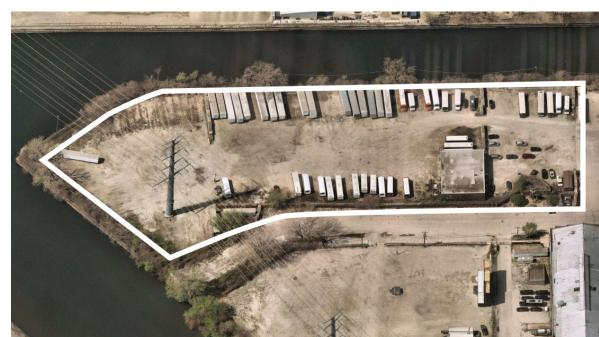

### **Existing Footprint**

- 4,802 SF repair building
- 1,114 SF office
- 4 Drive-in doors
- 2 Drive-through bays
- 17' Ceilings
- ± 3.6 acres of outdoor storage/parking

Additional Parking Opportunity 10.47 Acres Available for Additional Parking