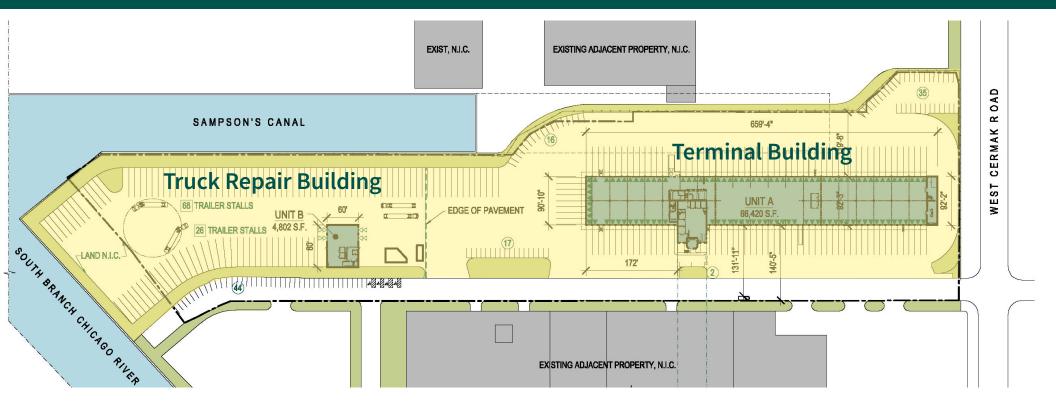

### **Existing Footprint**

- 64,488 SF terminal building (divisible)
- 11,393 SF office
- 112 dock doors
- 1 grade level door
- 4,802 SF truck repair building
- 1,152 SF office
- 4 grade level doors
- 114 auto parking stalls (expandable)
- 94 trailer parking stalls (expandable)
- Additional truck parking 1/4 mile east
- 10.47 acres up to 355 trailer stalls

### **Existing Footprint**

- 64,488 SF (divisible)
- 11,393 SF office
- 94 trailer parking stalls (expandable)
- 112 dock doors
- 5 drive-in doors
- 114 auto parking stalls (expandable)
- Additional truck parking 1/4 mile east
- 10.47 acres up to 355 trailer stalls
- Cross-dock facility
- Zoned heavy industrial

### **Existing Footprint**

- 4,802 SF repair building
- 1,114 SF office
- 4 Drive-in doors
- 2 Drive-through bays
- 17' Ceilings
- ± 3.6 acres of outdoor storage/parking

Additional Parking Opportunity 10.47 Acres Available for Additional Parking