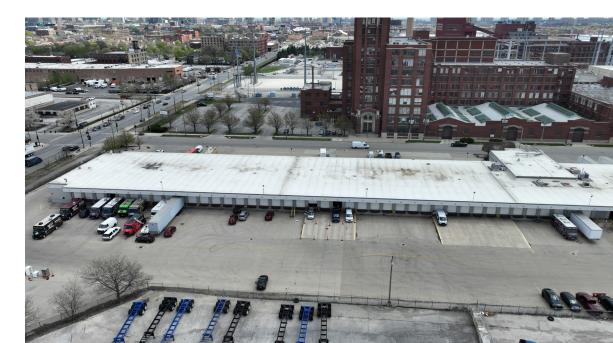

### **Existing Footprint**

- 64,488 SF terminal building (divisible)
- 11,393 SF office
- 112 dock doors
- 1 grade level door
- 4,802 SF truck repair building
- 1,152 SF office
- 4 grade level doors
- 114 auto parking stalls (expandable)
- 94 trailer parking stalls (expandable)
- Additional truck parking 1/4 mile east
- 10.47 acres up to 355 trailer stalls

### **Existing Footprint**

- 64,488 SF (divisible)
- 11,393 SF office
- 94 trailer parking stalls (expandable)
- 112 dock doors
- 5 drive-in doors
- 114 auto parking stalls (expandable)
- Additional truck parking 1/4 mile east
- 10.47 acres up to 355 trailer stalls
- Cross-dock facility
- Zoned heavy industrial