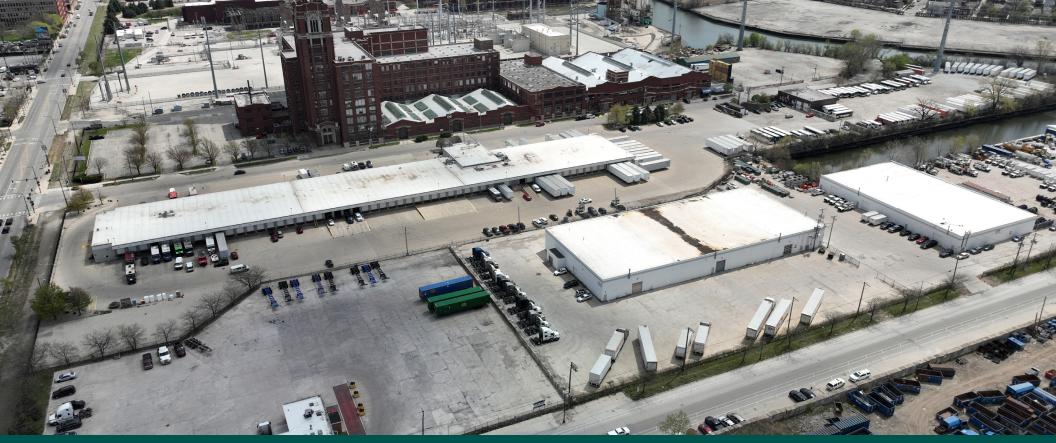

### **Existing Footprint**

- 64,488 SF terminal building (divisible)
- 11,393 SF office
- 112 dock doors
- 1 grade level door
- 4,802 SF truck repair building
- 1,152 SF office
- 4 grade level doors
- 114 auto parking stalls (expandable)
- 94 trailer parking stalls (expandable)
- Additional truck parking 1/4 mile east
- 10.47 acres up to 355 trailer stalls

# Facility Highlights 2300 S. Throop (Truck Terminal)

### **Existing Footprint**

- 64,488 SF (divisible)
- 11,393 SF office
- 94 trailer parking stalls (expandable)
- 112 dock doors
- 5 drive-in doors
- 114 auto parking stalls (expandable)
- Additional truck parking 1/4 mile east
- 10.47 acres up to 355 trailer stalls
- Cross-dock facility
- Zoned heavy industrial

### **Existing Footprint**

- 4,802 SF repair building
- 1,114 SF office
- 4 Drive-in doors
- 2 Drive-through bays
- 17' Ceilings
- ± 3.6 acres of outdoor storage/parking

Additional Parking Opportunity 10.47 Acres Available for Additional Parking