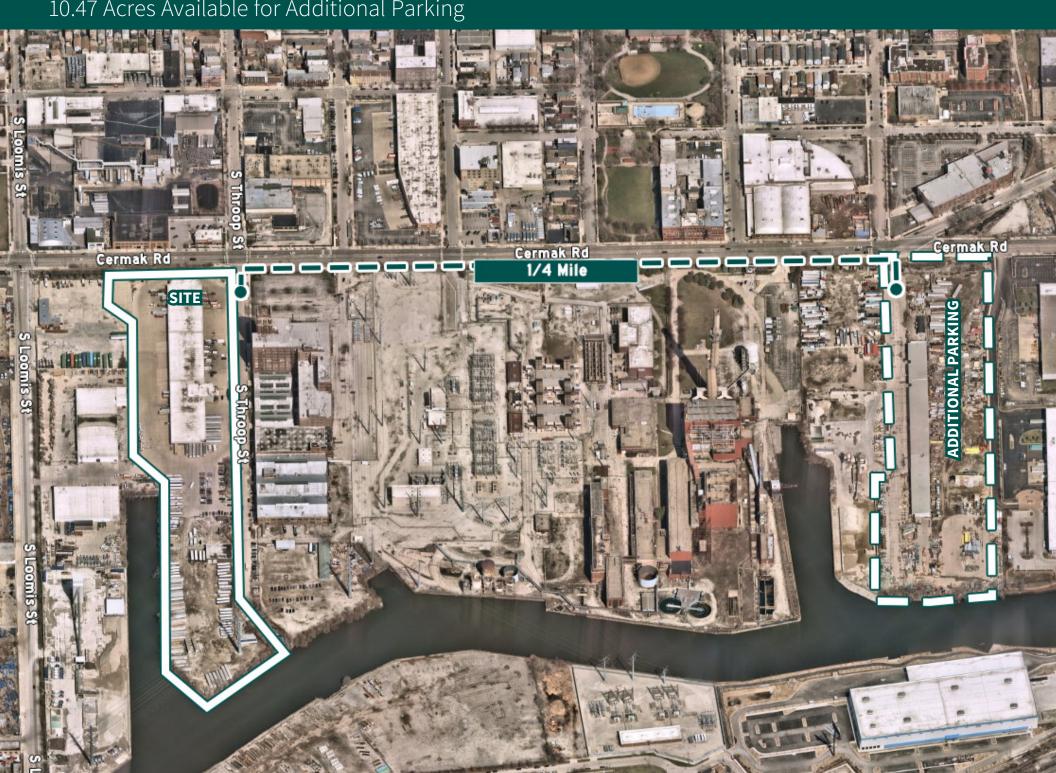

### **Existing Footprint**

- 64,488 SF terminal building (divisible)
- 11,393 SF office
- 112 dock doors
- 1 grade level door
- 4,802 SF truck repair building
- 1,152 SF office
- 4 grade level doors
- 114 auto parking stalls (expandable)
- 94 trailer parking stalls (expandable)
- Additional truck parking 1/4 mile east
- 10.47 acres up to 355 trailer stalls

### **Existing Footprint**

- 64,488 SF (divisible)
- 11,393 SF office
- 94 trailer parking stalls (expandable)
- 112 dock doors
- 5 drive-in doors
- 114 auto parking stalls (expandable)
- Additional truck parking 1/4 mile east
- 10.47 acres up to 355 trailer stalls
- Cross-dock facility
- Zoned heavy industrial

### **Existing Footprint**

- 4,802 SF repair building
- 1,114 SF office
- 4 Drive-in doors
- 2 Drive-through bays
- 17' Ceilings
- ± 3.6 acres of outdoor storage/parking

Additional Parking Opportunity 10.47 Acres Available for Additional Parking