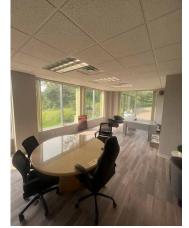

## FOR LEASE - 8,000 SF +/-(2)- 2ND FLOOR OFFICE SUITES 317 Foxon Road, East Haven, CT

## **PROPERTY INFORMATION**

Lease Rate: \$20/SF NNN

Available Space: (2)-4,000 SF +/- Units

Ample

Occupancy: Immediate

Parking:

Traffic Count: 14,000 cars/day