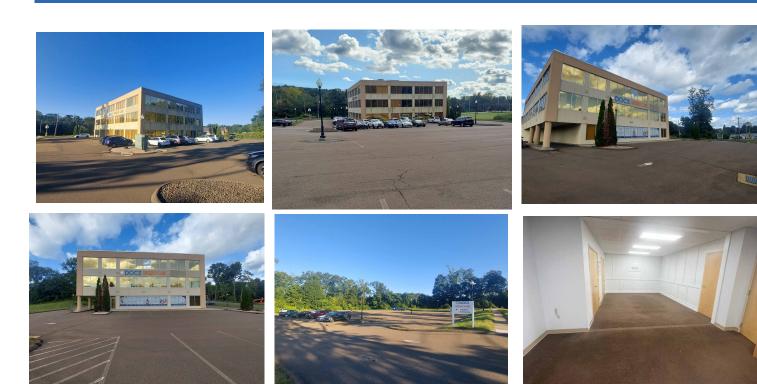

## FOR LEASE - 8,000 SF +/-(2)- 2ND FLOOR OFFICE SUITES 317 Foxon Road, East Haven, CT

## **HIGHLIGHTS**

- Building Signage
- Elevator available
- Excellent visibility, located on Route 80
- Co-Tenants Include: DOCS Urgent Care & Ophthalmic Consultants of Connecticut

**DEMOGRAPHICS** 

|                | 1 mi.    | 3 mi.    | 5 mi.    |
|----------------|----------|----------|----------|
| Population     | 5,796    | 43,482   | 154,451  |
| Households     | 2,289    | 17,402   | 63,222   |
| Avg. HH Income | \$81,674 | \$73,111 | \$78,567 |