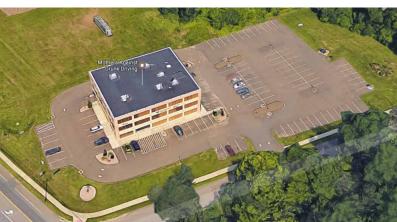

## FOR LEASE - 8,000 SF +/-(2)- 2ND FLOOR OFFICE SUITES 317 Foxon Road, East Haven, CT

## **HIGHLIGHTS**

- Building Signage
- Elevator available
- Excellent visibility, located on Route 80
- Co-Tenants Include: DOCS Urgent Care & Ophthalmic Consultants of Connecticut

**DEMOGRAPHICS** 

|                | 1 mi.    | 3 mi.    | 5 mi.    |
|----------------|----------|----------|----------|
| Population     | 5,796    | 43,482   | 154,451  |
| Households     | 2,289    | 17,402   | 63,222   |
| Avg. HH Income | \$81,674 | \$73,111 | \$78,567 |