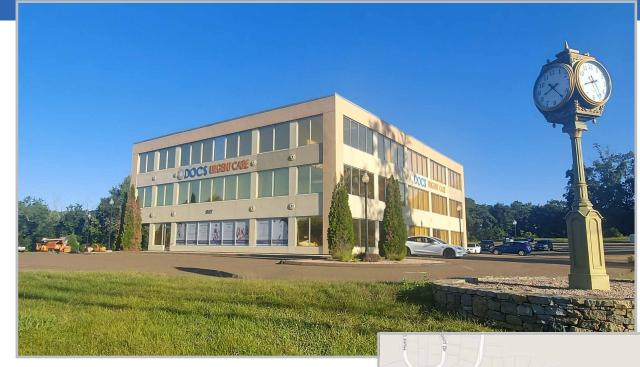

## FOR LEASE - 8,000 SF +/-(2)- 2ND FLOOR OFFICE SUITES 317 Foxon Road, East Haven, CT

## **HIGHLIGHTS**

- Building Signage
- Elevator available
- Excellent visibility, located on Route 80
- Co-Tenants Include: DOCS Urgent Care & Ophthalmic Consultants of Connecticut

**DEMOGRAPHICS** 

|                | 1 mi.    | 3 mi.    | 5 mi.    |
|----------------|----------|----------|----------|
| Population     | 5,796    | 43,482   | 154,451  |
| Households     | 2,289    | 17,402   | 63,222   |
| Avg. HH Income | \$81,674 | \$73,111 | \$78,567 |