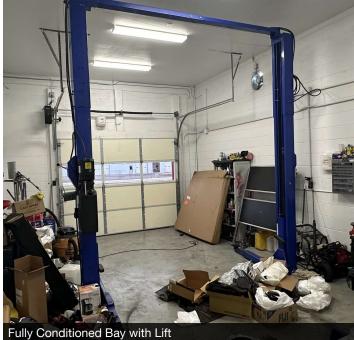

#### **PROPERTY DESCRIPTION**

RARE & HARD TO FIND - Beautiful Car Dealership For Sale Over 50 Parking Spaces in Front and 20 in Rear Large Showroom with Space to Display a Car or Truck Reception Desk and Sales Person Desk in Showroom Private Office for Sales Manager/Owner Large Bay with Lift Covered bay for Detailing Elevated Monument Sign and Ground Sign Property Fully Fenced with Security Fence in Rear Security Lighting Video Camera System conveys

## L&S AUTO BROKERS

96 Industrial Dr Fredericksburg, VA 22408

Showroom with Space to Display Vehicle

Large Open Office Area with Desk for Sales Person

**Reception Desk** 

Private Office for Manager or Owner