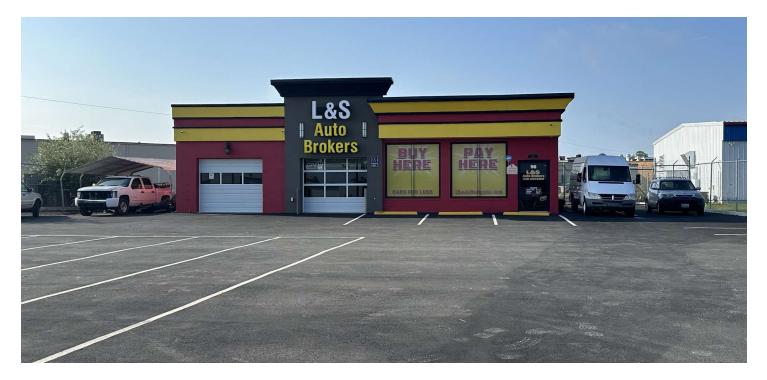

### **RARE - CAR DEALERSHIP FOR SALE**

96 Industrial Dr Fredericksburg, VA 22408

#### **PROPERTY DESCRIPTION**

RARE & HARD TO FIND - Beautiful Car Dealership For Sale Over 50 Parking Spaces in Front and 20 in Rear Large Showroom with Space to Display a Car or Truck Reception Desk and Sales Person Desk in Showroom Private Office for Sales Manager/Owner Large Bay with Lift Covered bay for Detailing Elevated Monument Sign and Ground Sign Property Fully Fenced with Security Fence in Rear Security Lighting Video Camera System conveys

### L&S AUTO BROKERS

96 Industrial Dr Fredericksburg, VA 22408