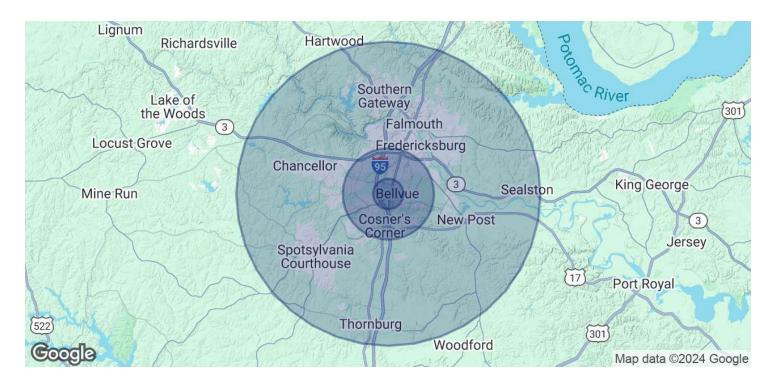

#### **OFFERING SUMMARY**

| Sale Price:    | \$2,500,000 |
|----------------|-------------|
| Lot Size:      | 21,438 SF   |
| Building Size: | 1,650 SF    |

| DEMOGRAPHICS      | 1 MILE    | 3 MILES   | 10 MILES  |
|-------------------|-----------|-----------|-----------|
| Total Households  | 1,508     | 21,190    | 75,672    |
| Total Population  | 4,176     | 56,641    | 211,509   |
| Average HH Income | \$127,245 | \$126,933 | \$135,199 |

## L&S AUTO BROKERS

96 Industrial Dr Fredericksburg, VA 22408

| POPULATION           | 1 MILE    | 3 MILES   | 10 MILES  |
|----------------------|-----------|-----------|-----------|
| Total Population     | 4,176     | 56,641    | 211,509   |
| Average Age          | 39        | 39        | 39        |
| Average Age (Male)   | 38        | 38        | 38        |
| Average Age (Female) | 41        | 41        | 40        |
| HOUSEHOLDS & INCOME  | 1 MILE    | 3 MILES   | 10 MILES  |
| Total Households     | 1,508     | 21,190    | 75,672    |
| # of Persons per HH  | 2.8       | 2.7       | 2.8       |
| Average HH Income    | \$127,245 | \$126,933 | \$135,199 |
| Average House Value  | \$400,680 | \$425,157 | \$471,375 |