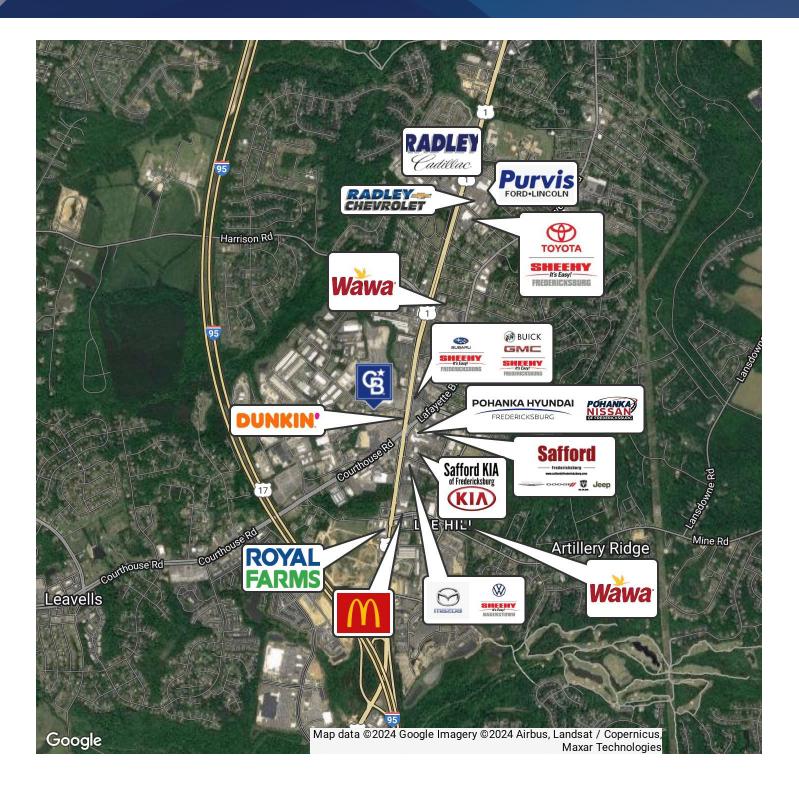

#### LOCATION DESCRIPTION

Located at 4 Mile Fork the Center of all the Car Dealers in Fredericksburg Just off Rt 1/ Patriot Hwy on Industrial Drive Across the Street from Sheehy Subaru and GMC Showings By Appointment Only