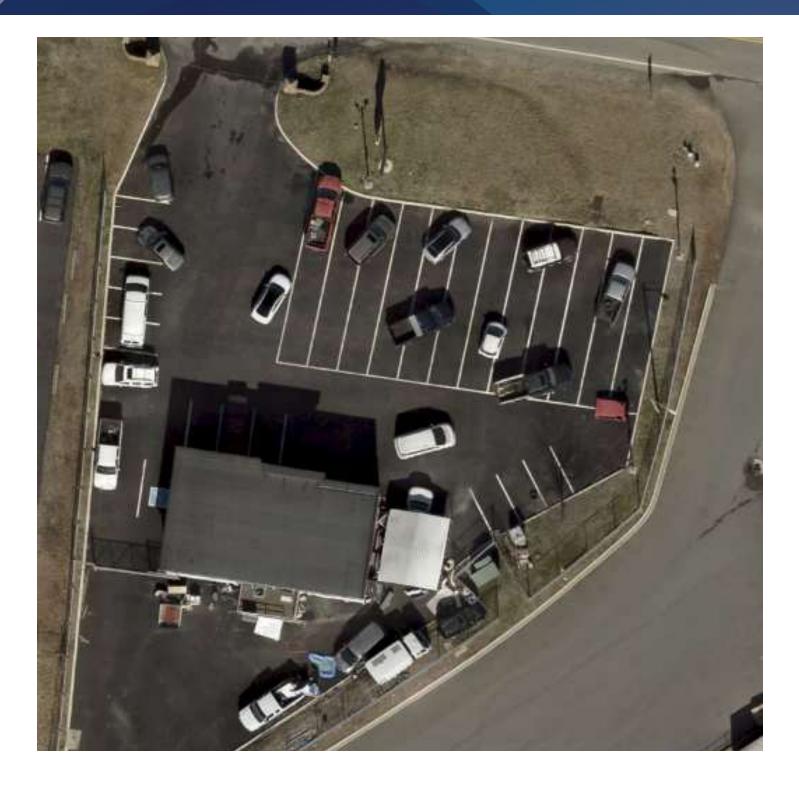

#### Over 50 Parking Spaces

**Beautiful Entrance** 

Entire Property Fenced with Secured Area in Rear

2 Signs Available