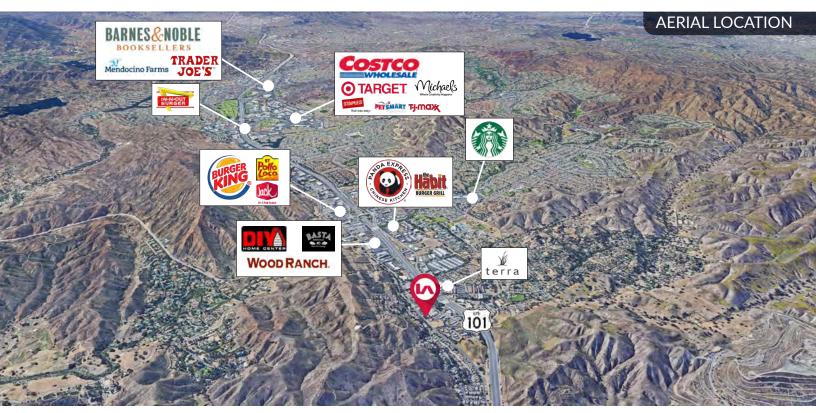

# 28215 AGOURA HILLS, CA 91301

Welcome to 28215 Agoura Road a standout office space built in 1978, offering 4,135 SF of flexible multi-tenant occupancy with a sleek suburban vibe. Enjoy abundant natural light, contemporary interiors, air conditioning, a balcony for outdoor breaks, and modern CAT5 wiring for high-speed connectivity. With a convenient parking ratio of 4.11 per 1,000 SF and 17 surface spaces, plus easy freeway access, commuting is a breeze. You're just 35 minutes from Bob Hope Airport and 45 minutes from LAX, making travel hassle-free. Located near the trendy Shoppes at Westlake Village, you'll be surrounded by stylish cafes, restaurants, and boutiques, creating the perfect balance of business and lifestyle. With everything this property offers, it's the ideal spot for your next venture—don't miss out!

#### **PROPERTY HIGHLIGHTS**

- There is a parking ratio of 4.11 spaces per 1,000 SF, with 17 surface parking spaces available.
- The property includes a balcony for outdoor space.
- Natural light is abundant throughout the office.
- AT&T High Speed Fiber or Spectrum Cable Internet for well qualified Tenants
- The building is equipped with CAT5 computer wiring for high-speed internet connectivity and networking.
- Multiple Heating and A/C units with individual Nest Thermostats, helps you control costs while enjoying maximum comfort.
- The location offers easy access to nearby freeways, making commuting simple.
- Public transportation options are located nearby for added convenience.
- Bob Hope Airport is 35 minutes away, at a distance of 26.4 miles.
- Los Angeles International Airport (LAX) is 45 minutes away, at a distance of 34.5 miles.