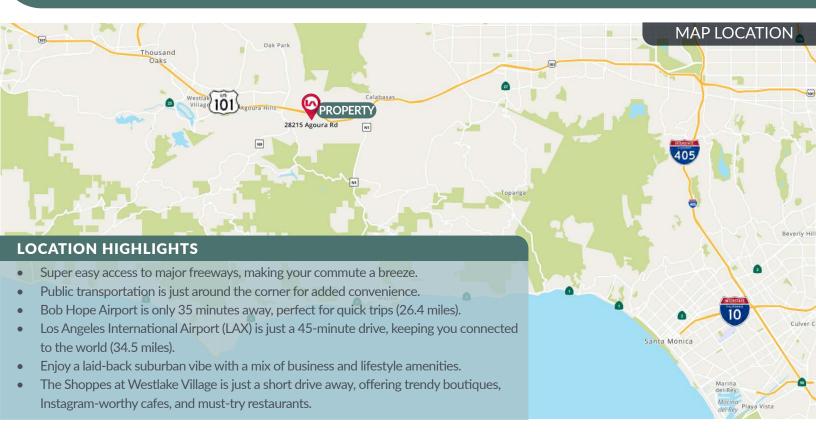

# 28215 AGOURA HILLS, CA 91301

Welcome to 28215 Agoura Road a standout office space built in 1978, offering 4,135 SF of flexible multi-tenant occupancy with a sleek suburban vibe. Enjoy abundant natural light, contemporary interiors, air conditioning, a balcony for outdoor breaks, and modern CAT5 wiring for high-speed connectivity. With a convenient parking ratio of 4.11 per 1,000 SF and 17 surface spaces, plus easy freeway access, commuting is a breeze. You're just 35 minutes from Bob Hope Airport and 45 minutes from LAX, making travel hassle-free. Located near the trendy Shoppes at Westlake Village, you'll be surrounded by stylish cafes, restaurants, and boutiques, creating the perfect balance of business and lifestyle. With everything this property offers, it's the ideal spot for your next venture—don't miss out!

#### **PROPERTY HIGHLIGHTS**

- There is a parking ratio of 4.11 spaces per 1,000 SF, with 17 surface parking spaces available.
- The property includes a balcony for outdoor space.
- Natural light is abundant throughout the office.
- AT&T High Speed Fiber or Spectrum Cable Internet for well qualified Tenants
- The building is equipped with CAT5 computer wiring for high-speed internet connectivity and networking.
- Multiple Heating and A/C units with individual Nest Thermostats, helps you control costs while enjoying maximum comfort.
- The location offers easy access to nearby freeways, making commuting simple.
- Public transportation options are located nearby for added convenience.
- Bob Hope Airport is 35 minutes away, at a distance of 26.4 miles.
- Los Angeles International Airport (LAX) is 45 minutes away, at a distance of 34.5 miles.