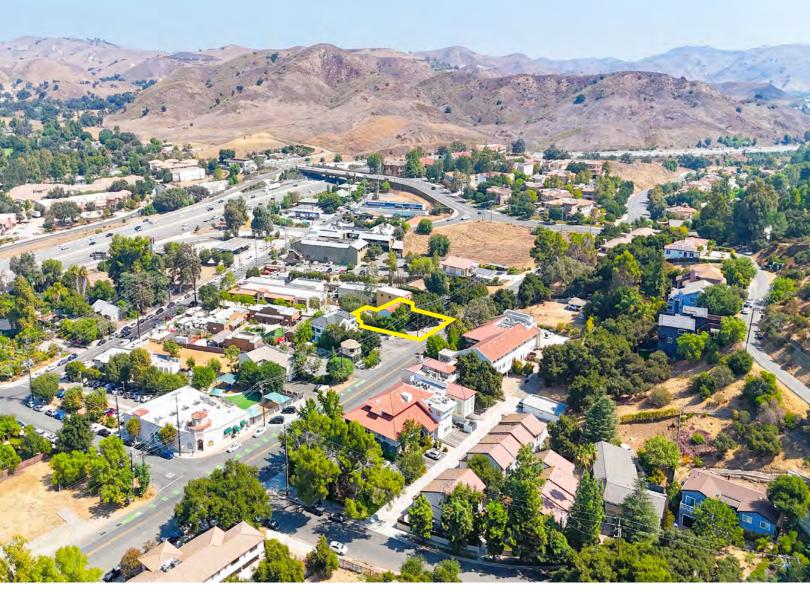

# 28215 AGOURA HILLS, CA 91301

Welcome to 28215 Agoura Road a standout office space built in 1978, offering 4,135 SF of flexible multi-tenant occupancy with a sleek suburban vibe. Enjoy abundant natural light, contemporary interiors, air conditioning, a balcony for outdoor breaks, and modern CAT5 wiring for high-speed connectivity. With a convenient parking ratio of 4.11 per 1,000 SF and 17 surface spaces, plus easy freeway access, commuting is a breeze. You're just 35 minutes from Bob Hope Airport and 45 minutes from LAX, making travel hassle-free. Located near the trendy Shoppes at Westlake Village, you'll be surrounded by stylish cafes, restaurants, and boutiques, creating the perfect balance of business and lifestyle. With everything this property offers, it's the ideal spot for your next venture—don't miss out!