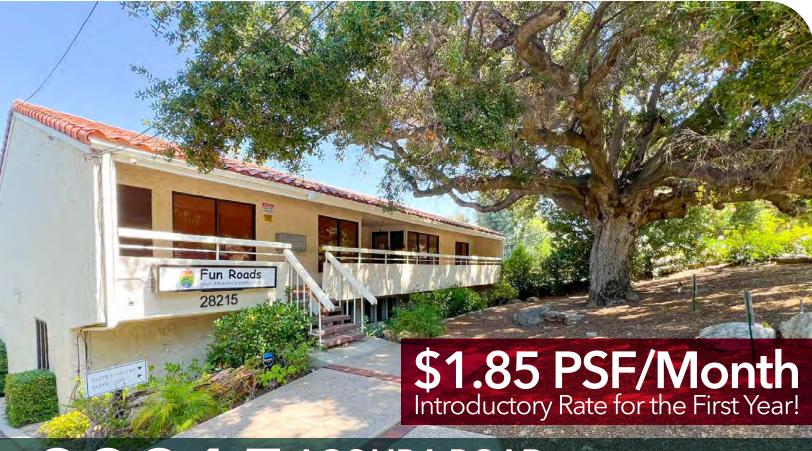

# 28215 AGOURA HILLS, CA 91301

Welcome to 28215 Agoura Road a standout office space built in 1978, offering 4,135 SF of flexible multi-tenant occupancy with a sleek suburban vibe. Enjoy abundant natural light, contemporary interiors, air conditioning, a balcony for outdoor breaks, and modern CAT5 wiring for high-speed connectivity. With a convenient parking ratio of 4.11 per 1,000 SF and 17 surface spaces, plus easy freeway access, commuting is a breeze. You're just 35 minutes from Bob Hope Airport and 45 minutes from LAX, making travel hassle-free. Located near the trendy Shoppes at Westlake Village, you'll be surrounded by stylish cafes, restaurants, and boutiques, creating the perfect balance of business and lifestyle. With everything this property offers, it's the ideal spot for your next venture—don't miss out!

#### **PROPERTY HIGHLIGHTS**

- There is a parking ratio of 4.11 spaces per 1,000 SF, with 17 surface parking spaces available.
- The property includes a balcony for outdoor space.
- Natural light is abundant throughout the office.
- AT&T High Speed Fiber or Spectrum Cable Internet for well qualified Tenants
- The building is equipped with CAT5 computer wiring for high-speed internet connectivity and networking.
- Multiple Heating and A/C units with individual Nest Thermostats, helps you control costs while enjoying maximum comfort.
- The location offers easy access to nearby freeways, making commuting simple.
- Public transportation options are located nearby for added convenience.
- Bob Hope Airport is 35 minutes away, at a distance of 26.4 miles.
- Los Angeles International Airport (LAX) is 45 minutes away, at a distance of 34.5 miles.