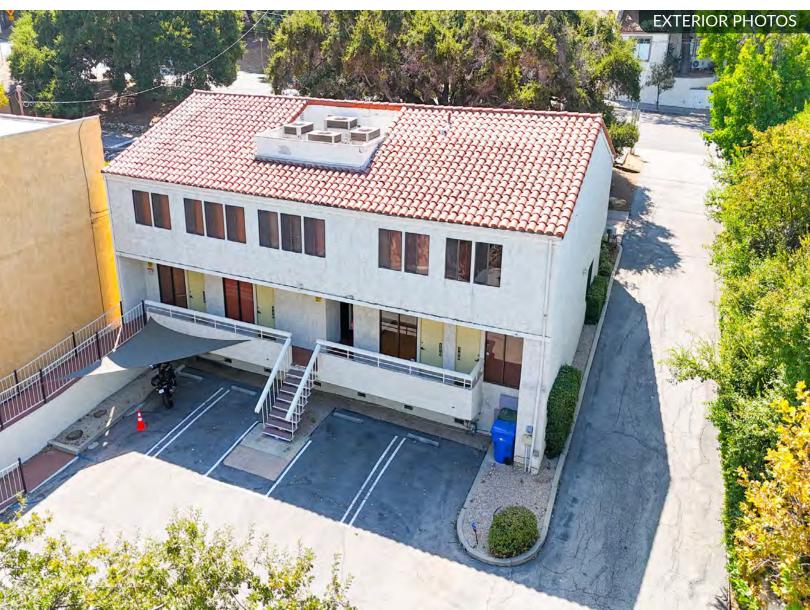

# 28215 AGOURA HILLS, CA 91301

Welcome to 28215 Agoura Road a standout office space built in 1978, offering 4,135 SF of flexible multi-tenant occupancy with a sleek suburban vibe. Enjoy abundant natural light, contemporary interiors, air conditioning, a balcony for outdoor breaks, and modern CAT5 wiring for high-speed connectivity. With a convenient parking ratio of 4.11 per 1,000 SF and 17 surface spaces, plus easy freeway access, commuting is a breeze. You're just 35 minutes from Bob Hope Airport and 45 minutes from LAX, making travel hassle-free. Located near the trendy Shoppes at Westlake Village, you'll be surrounded by stylish cafes, restaurants, and boutiques, creating the perfect balance of business and lifestyle. With everything this property offers, it's the ideal spot for your next venture—don't miss out!

#### **PROPERTY HIGHLIGHTS**

- There is a parking ratio of 4.11 spaces per 1,000 SF, with 17 surface parking spaces available.
- The property includes a balcony for outdoor space.
- Natural light is abundant throughout the office.
- AT&T High Speed Fiber or Spectrum Cable Internet for well qualified Tenants
- The building is equipped with CAT5 computer wiring for high-speed internet connectivity and networking.
- Multiple Heating and A/C units with individual Nest Thermostats, helps you control costs while enjoying maximum comfort.
- The location offers easy access to nearby freeways, making commuting simple.
- Public transportation options are located nearby for added convenience.
- Bob Hope Airport is 35 minutes away, at a distance of 26.4 miles.
- Los Angeles International Airport (LAX) is 45 minutes away, at a distance of 34.5 miles.