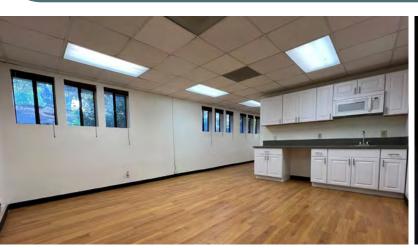

# 28215 AGOURA HILLS, CA 91301

Welcome to 28215 Agoura Road a standout office space built in 1978, offering 4,135 SF of flexible multi-tenant occupancy with a sleek suburban vibe. Enjoy abundant natural light, contemporary interiors, air conditioning, a balcony for outdoor breaks, and modern CAT5 wiring for high-speed connectivity. With a convenient parking ratio of 4.11 per 1,000 SF and 17 surface spaces, plus easy freeway access, commuting is a breeze. You're just 35 minutes from Bob Hope Airport and 45 minutes from LAX, making travel hassle-free. Located near the trendy Shoppes at Westlake Village, you'll be surrounded by stylish cafes, restaurants, and boutiques, creating the perfect balance of business and lifestyle. With everything this property offers, it's the ideal spot for your next venture—don't miss out!

#### **PROPERTY HIGHLIGHTS**

- There is a parking ratio of 4.11 spaces per 1,000 SF, with 17 surface parking spaces available.
- The property includes a balcony for outdoor space.
- Natural light is abundant throughout the office.
- AT&T High Speed Fiber or Spectrum Cable Internet for well qualified Tenants
- The building is equipped with CAT5 computer wiring for high-speed internet connectivity and networking.
- Multiple Heating and A/C units with individual Nest Thermostats, helps you control costs while enjoying maximum comfort.
- The location offers easy access to nearby freeways, making commuting simple.
- Public transportation options are located nearby for added convenience.
- Bob Hope Airport is 35 minutes away, at a distance of 26.4 miles.
- Los Angeles International Airport (LAX) is 45 minutes away, at a distance of 34.5 miles.