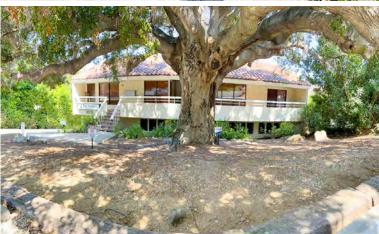

# 28215 AGOURA HILLS, CA 91301

Welcome to 28215 Agoura Road a standout office space built in 1978, offering 4,135 SF of flexible multi-tenant occupancy with a sleek suburban vibe. Enjoy abundant natural light, contemporary interiors, air conditioning, a balcony for outdoor breaks, and modern CAT5 wiring for high-speed connectivity. With a convenient parking ratio of 4.11 per 1,000 SF and 17 surface spaces, plus easy freeway access, commuting is a breeze. You're just 35 minutes from Bob Hope Airport and 45 minutes from LAX, making travel hassle-free. Located near the trendy Shoppes at Westlake Village, you'll be surrounded by stylish cafes, restaurants, and boutiques, creating the perfect balance of business and lifestyle. With everything this property offers, it's the ideal spot for your next venture—don't miss out!

#### **PROPERTY HIGHLIGHTS**

- There is a parking ratio of 4.11 spaces per 1,000 SF, with 17 surface parking spaces available.
- The property includes a balcony for outdoor space.
- Natural light is abundant throughout the office.
- AT&T High Speed Fiber or Spectrum Cable Internet for well qualified Tenants
- The building is equipped with CAT5 computer wiring for high-speed internet connectivity and networking.
- Multiple Heating and A/C units with individual Nest Thermostats, helps you control costs while enjoying maximum comfort.
- The location offers easy access to nearby freeways, making commuting simple.
- Public transportation options are located nearby for added convenience.
- Bob Hope Airport is 35 minutes away, at a distance of 26.4 miles.
- Los Angeles International Airport (LAX) is 45 minutes away, at a distance of 34.5 miles.