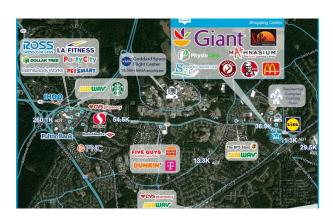

#### **BRIEF DESCRIPTION**

Eastgate Shopping Center is anchored by Giant Food and located along highly-traveled Greenbelt Road (MD-193). The plaza features outstanding visibility and benefits from superb regional access to both Baltimore-Washington Parkway (I-295) and Capital Beltway (I-495). There is an extensive daytime population nearby, which adds to the regional draw of the center. Approximately 88,000 daytime employees work within a five-mile radius. Several tenants have joined the center since ShopOne's acquisition in 2018, including, but not limited to, Salontra Select Suites, McDonald's, KFC, Quickway Japanese Hibachi, Eye Site, Smiles Pediatric Dental Care, PhysioCare, and Pizza Bolis.