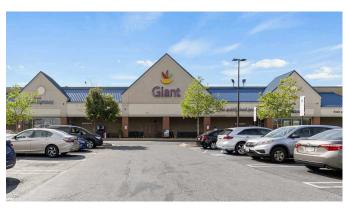

#### **BRIEF DESCRIPTION**

Eastgate Shopping Center is anchored by Giant Food and located along highly-traveled Greenbelt Road (MD-193). The plaza features outstanding visibility and benefits from superb regional access to both Baltimore-Washington Parkway (I-295) and Capital Beltway (I-495). There is an extensive daytime population nearby, which adds to the regional draw of the center. Approximately 88,000 daytime employees work within a five-mile radius. Several tenants have joined the center since ShopOne's acquisition in 2018, including, but not limited to, Salontra Select Suites, McDonald's, KFC, Quickway Japanese Hibachi, Eye Site, Smiles Pediatric Dental Care, PhysioCare, and Pizza Bolis.