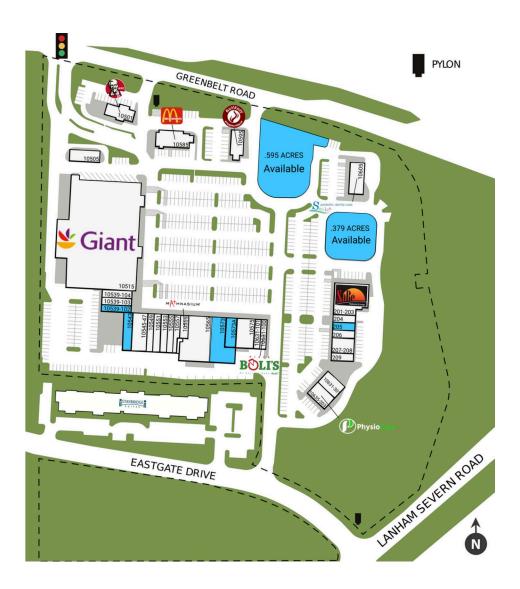

## **EASTGATE SHOPPING CENTER**

10505 Greenbelt Road, Lanham, MD 20706 TOTAL GLA: 133,960

#### **BRIEF DESCRIPTION**

Eastgate Shopping Center is anchored by Giant Food and located along highly-traveled Greenbelt Road (MD-193). The plaza features outstanding visibility and benefits from superb regional access to both Baltimore-Washington Parkway (I-295) and Capital Beltway (I-495). There is an extensive daytime population nearby, which adds to the regional draw of the center. Approximately 88,000 daytime employees work within a five-mile radius. Several tenants have joined the center since ShopOne's acquisition in 2018, including, but not limited to, Salontra Select Suites, McDonald's, KFC, Quickway Japanese Hibachi, Eye Site, Smiles Pediatric Dental Care, PhysioCare, and Pizza Bolis.

# **EASTGATE SHOPPING CENTER**

10505 Greenbelt Road, Lanham, MD 20706

TOTAL GLA: 133,960

| SUITE     | GLA    | TENANT                     | SUITE     | GLA   | TENANT                        |
|-----------|--------|----------------------------|-----------|-------|-------------------------------|
| 201-203   | 6,810  | SoBe Restaurant and Lounge | 10553     | 1,225 | Ernies Crabs                  |
| 204       | 1,210  | Hit Fit Training Center    | 10555     | 2,164 | Maiwand Kabob                 |
| 205       | 1,200  | Available                  | 10557     | 1,194 | Angel Nails                   |
| 206       | 1,180  | Perfect Pixie              | 10559     | 1,470 | Mathnasium                    |
| 207-208   | 2,360  | Hit Fit Training Center    | 10565     | 8,774 | Salontra Select Suites        |
| 209       | 1,180  | Floras Restaurant          | 10573     | 5,375 | Available                     |
| 10501     | 2,594  | KFC                        | 10573A    | 2,398 | Available                     |
| 10505     | 2,400  | Eastgate Liquors           | 10575     | 3,231 | Dollar Plus                   |
| 10515     | 56,526 | Giant                      | 10585     | 4,000 | McDonald's                    |
| 10539-102 | 1,600  | Available                  | 10595     | 2,380 | Quickway Japanese Hibachi     |
| 10539-103 | 1,600  | DanRit Hair Braiding Salon | 10605     | 3,089 | Smiles Pediatric Dental Care  |
| 10539-104 | 1,600  | Nikki's Bridal             | 10631-100 | 1,600 | Pizza Bolis                   |
| 10543     | 3,000  | Available                  | 10631-101 | 1,600 | Joyful Heart African Cuisine  |
| 10545-47  | 4,500  | GW Beauty Supply           | 10631-301 | 2,385 | Eye Site                      |
| 10549     | 1,500  | Eastgate Cleaners          | 10635-303 | 2,615 | PhysioCare Rehab and Wellness |
| 10551     | 1,200  | All Starz Barber Shop      |           |       |                               |