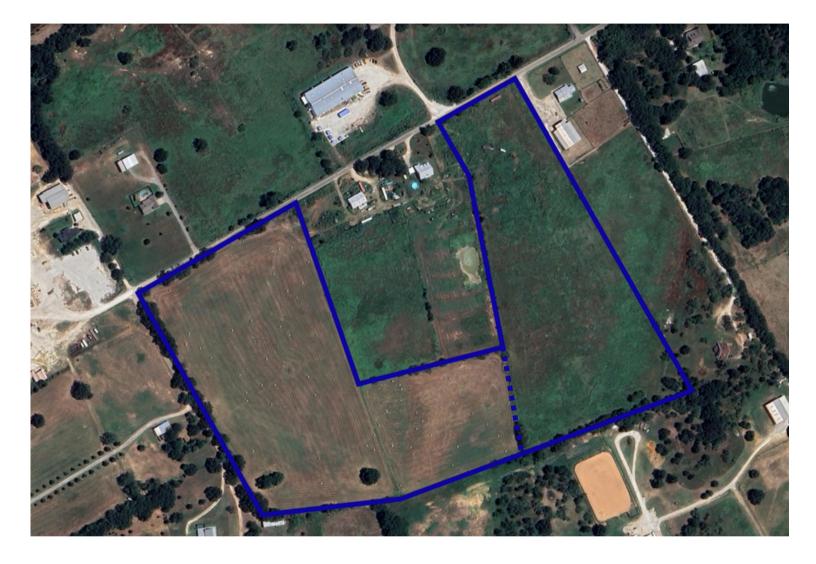

## **PROPERTY FEATURES**

- 13.07-32.62 Acres
- Flexible Building Design
- Outside City Limits, No Zoning
- Septic & Utilities will be pulled
- 13.07 & 19.55 Acre Tracts can be Purchased Separately or Together