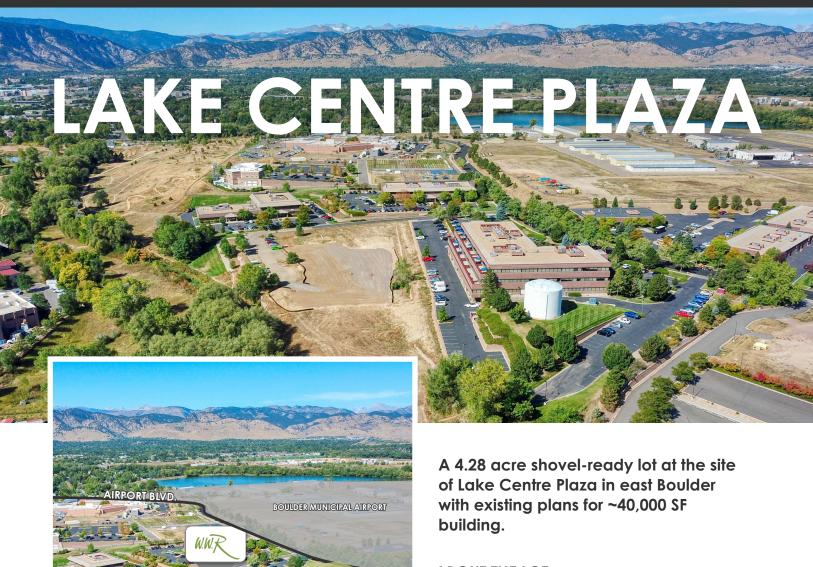

### **FULLY ENTITLED LOT FOR SALE**

## 5450 Airport Blvd, Boulder CO 80301

5440 AIRPORT

#### **ABOUT THE LOT**

- Shovel-ready site fully entitled
- Located in popular east Boulder
- Direct access to Boulder's bike path system
- Spectacular views of the famous Flatirons
- Building designed grade level and dock high loading

#### **NOTES**

Lot 3D at 5450 Airport Boulevard is a rare opportunity to invest in east Boulder's growing business real estate. Plans include a ~40,000 SF, two-story office building with 136 parking spaces and 37 bicycle rack spaces.

#### **LOT SIZE**

4.28 Acres

#### **BUILDING SIZE**

~40,000 SF

#### **PRICE**

\$4,495,000