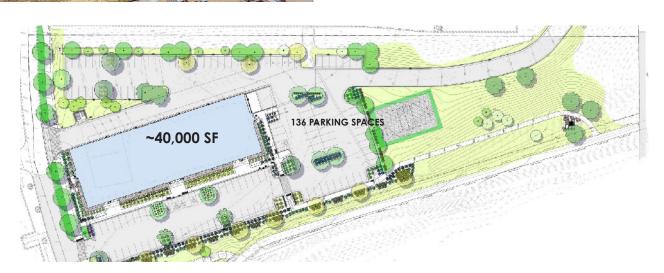

#### **NOTES**

Lot 3D at 5450 Airport Boulevard is a rare opportunity to invest in east Boulder's growing business real estate. Plans include a ~40,000 SF, two-story office building with 136 parking spaces and 37 bicycle rack spaces.

#### **BUILDING SIZE**

~40,000 SF

# LOT 3D

The lot includes plans for a ~40,000 SF state-of-the art office building designed by Studio Architecture of Boulder, Colorado.