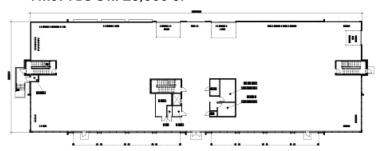

ORT BLVD., BOULDER, CO 80301

# LOT 3D





#### **NOTES**

Lot 3D at 5450 Airport Boulevard is a rare opportunity to invest in east Boulder's growing business real estate. Plans include a ~40,000 SF, two-story office building with 136 parking spaces and 37 bicycle rack spaces.



#### **LOT SIZE**

4.28 Acres



#### **BUILDING SIZE**

~40,000 SF



#### **PRICE**

\$4,495,000



#### **AVAILABLE**

**Immediately** 



**CHAD HENRY** 

chenry@wwreynolds.com

**DREW WEIMAN** 

drew@wwreynolds.com



### 5450 AIRPORT BLVD., BOULDER, CO 80301

# LOT 3D



The lot includes plans for a ~40,000 SF state-of-the art office building designed by Studio Architecture of Boulder, Colorado.

#### **NORTH ELEVATION PLANS**



#### CONCEPTUAL RENDERINGS





#### **FLOOR PLANS**

FIRST FLOOR: 20,000 SF



#### SECOND FLOOR: 20,000 SF



**CHAD HENRY** 

chenry@wwreynolds.com

**DREW WEIMAN** drew@wwreynolds.com

W.W. Reynolds