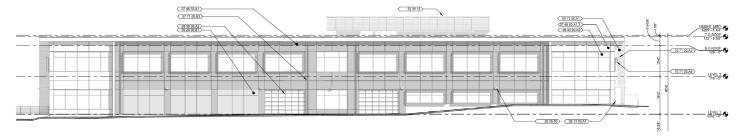

IMAN**

drew@wwreynolds.com



P. 303-442-8687 www.wwreynolds.com

### 5450 AIRPORT BLVD., BOULDER, CO 80301

# LOT 3D





#### **NOTES**

Lot 3D at 5450 Airport Boulevard is a rare opportunity to invest in east Boulder's growing business real estate. Plans include a ~40,000 SF, two-story office building with 136 parking spaces and 37 bicycle rack spaces.



#### **LOT SIZE**

4.28 Acres



#### **BUILDING SIZE**

~40,000 SF



#### **PRICE**

\$4,495,000



#### **AVAILABLE**

**Immediately** 



**CHAD HENRY** 

chenry@wwreynolds.com

**DREW WEIMAN** 

drew@wwreynolds.com



### 5450 AIRPORT BLVD., BOULDER, CO 80301

# LOT 3D



The lot includes plans for a ~40,000 SF state-of-the art office building designed by Studio Architecture of Boulder, Colorado.

#### **NORTH ELEVATION PLANS**



#### CONCEPTUAL RENDERINGS





#### **FLOOR PLANS**

FIRST FLOOR: 20,000 SF



#### SECOND FLOOR: 20,000 SF



**CHAD HENRY** 

chenry@wwreynolds.com

**DREW WEIMAN** drew@wwreynolds.com

W.W. Reynolds