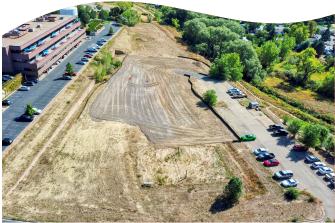

#### **ABOUT THE LOT**

- Shovel-ready site fully entitled
- Located in popular east Boulder
- Direct access to Boulder's bike path system
- Spectacular views of the famous Flatirons
- Building designed grade level and dock high loading

#### **NOTES**

Lot 3D at 5450 Airport Boulevard is a rare opportunity to invest in east Boulder's growing business real estate. Plans include a ~40,000 SF, two-story office building with 136 parking spaces and 37 bicycle rack spaces.

#### **LOT SIZE**

4.28 Acres