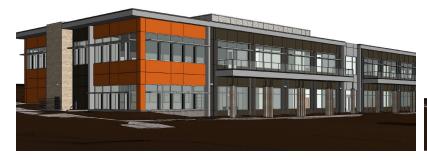

# LOT 3D

The lot includes plans for a ~40,000 SF state-of-the art office building designed by Studio Architecture of Boulder, Colorado.

#### **NORTH ELEVATION PLANS**