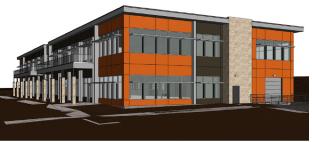

# LOT 3D

The lot includes plans for a ~40,000 SF state-of-the art office building designed by Studio Architecture of Boulder, Colorado.

#### CONCEPTUAL RENDERINGS