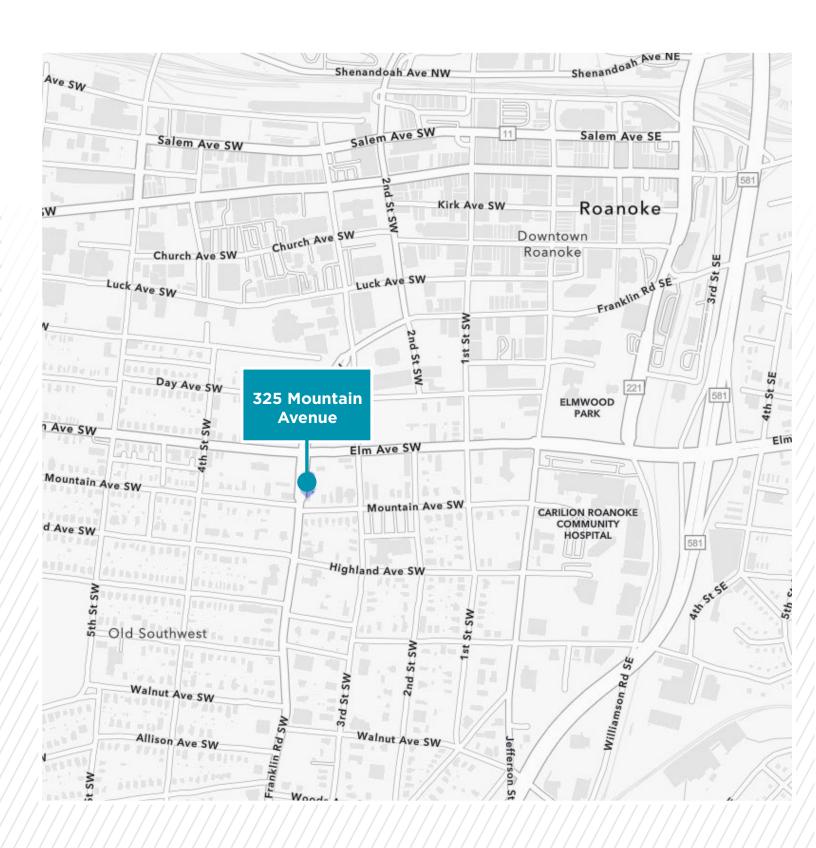

# 325 MOUNTAIN

Roanoke, Virginia



### **PROPERTY HIGHLIGHTS**

- Perfect location to "work from home" away from home!
- Beautiful Queen Anne architecture
- Utilities and internet included
- Common lobby

- · Parking included
- Near Downtown restaurants and services
- Amenities include shared conference room; breakroom/kitchen
- Old Southwest Neighborhood setting

### **AVAILABLE**

- Suite 2 Single Office
- Suite 2A 3 room private office space, includes private entrance
- Suite 3 Office for multiple people
- Call agent for pricing





## **AERIAL MAP**







#### CONTACT

PRICE GUTSHALL Vice President 540 767 3011 price.gutshall@thalhimer.com

BARRY WARD First Vice President 540 767 3015 barry.ward@thalhimer.com

Thalhimer 310 First Street, Suite 300 Roanoke, VA 24011 thalhimer.com

Independently Owned and Operated / A Member of the Cushman & Wakefield Alliance

Cushman & Wakefield | Thalhimer © 2025. No warranty or representation, express or implied, is made to the accuracy or completeness of the information contained herein, and same is submitted subject to errors, omissions, change of price, rental or other conditions, withdrawal without notice, and to any special listing conditions imposed by the property owner(s). As applicable, we make no representation as to the condition of the property (or properties) in question.