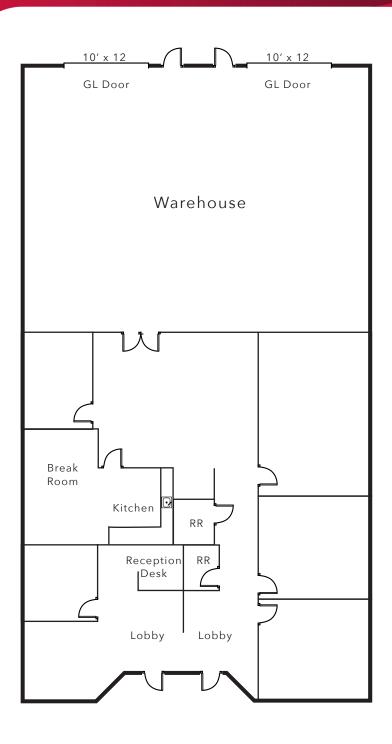

## FEATURES:

- 2,070 Sq. Ft. of Deluxe HVAC Offices
- 1,350 Sq. Ft. of Warehouse
- Two (2) Ground Level Doors
- Corner Unit with Ample Parking
- Fully Fire Sprinklered
- 14'6" Warehouse Clearance
- Warehouse Lighting / Skylights
- Kitchen / Breakroom
- Sealed & Polished Warehouse Floor
- Lowest-Priced Unit of It's Size!
- Asking: \$1.15 per Square Foot!