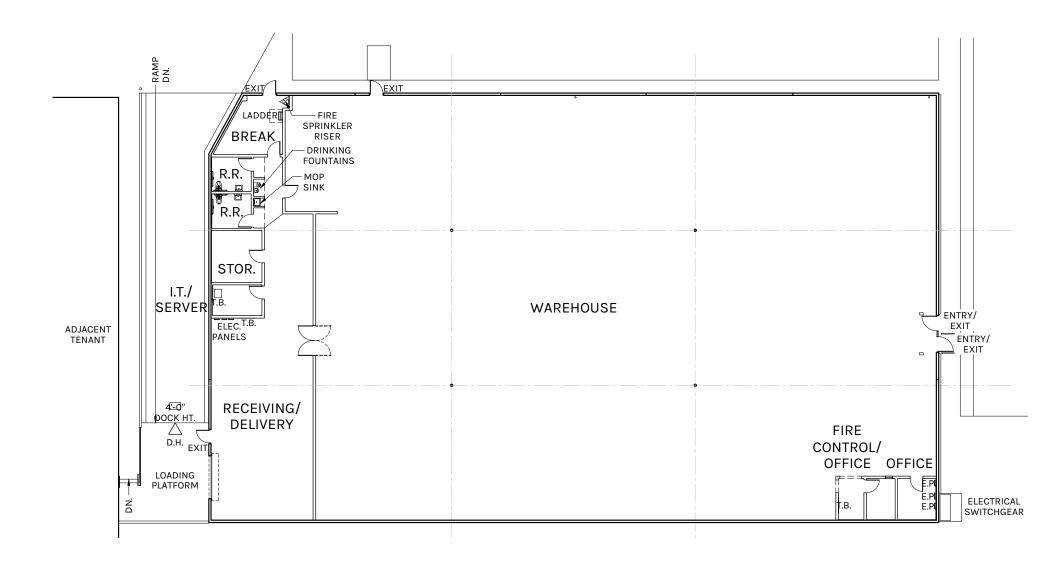

## **Property Highlights**

- Glendale Commerce Center
- High Image Free Standing Building
- Retail Potential
- 14,786 SF Warehouse
- Lease Rate: TBD NNN; Op.Ex: \$0.44 PSF/Mo
- Clear Height: 17'
- 1 Dock High Door

- 1 Ground Level Door (Proposed)
- 1,823 SF Office (Proposed)
- 4 Restrooms (Proposed)
- 60 Parking Spaces / 3.53:1 Ratio
- Minutes from Burbank, Glendale, Downtown LA
- Available on December 1, 2024

WAREHOUSE 14,786 SF **DELIVERY** 2,214 SF

**TOTAL** 17,000 SF

PLAN LAYOUT SUBJECT TO FIELD CONDITIONS AND MAY DIFFER FROM PLAN AS SHOWN. ALL INFORMATION PRESENTED ON THIS DRAWING IS PRESUMED TO BE ACCURATE, HOWEVER TENANT SHOULD VERIFY PERTINENT INFORMATION PRIOR TO COMMITTING TO A LEASE. ANY FURNITURE OR APPLIANCES SHOWN ON PLAN ARE FOR CONCEPT ONLY AND WILL BE TENANT PROVIDED.