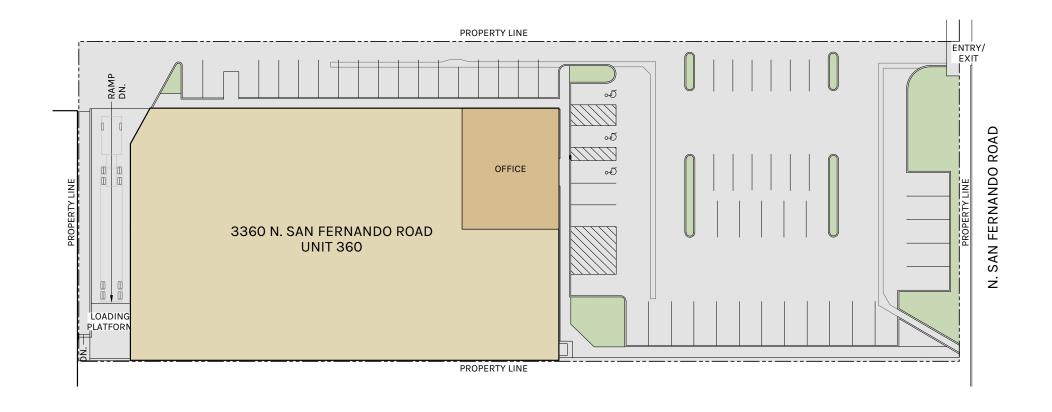

## **Property Highlights**

- Glendale Commerce Center
- High Image Free Standing Building
- Retail Potential
- 14,786 SF Warehouse
- Lease Rate: TBD NNN; Op.Ex: \$0.44 PSF/Mo
- Clear Height: 17'
- 1 Dock High Door

- 1 Ground Level Door (Proposed)
- 1,823 SF Office (Proposed)
- 4 Restrooms (Proposed)
- 60 Parking Spaces / 3.53:1 Ratio
- Minutes from Burbank, Glendale, Downtown LA
- Available on December 1, 2024

WAREHOUSE 14,786 SF **DELIVERY** 2,214 SF

**TOTAL** 17,000 SF

PLAN LAYOUT SUBJECT TO FIELD CONDITIONS AND MAY DIFFER FROM PLAN AS SHOWN. ALL INFORMATION PRESENTED ON THIS DRAWING IS PRESUMED TO BE ACCURATE, HOWEVER TENANT SHOULD VERIFY PERTINENT INFORMATION PRIOR TO COMMITTING TO A LEASE. ANY FURNITURE OR APPLIANCES SHOWN ON PLAN ARE FOR CONCEPT ONLY AND WILL BE TENANT PROVIDED.

**BUILDING:** 17,000 SF

**LAND AREA:** 42,753 SF / 0.98 AC

PARKING: 60 spaces