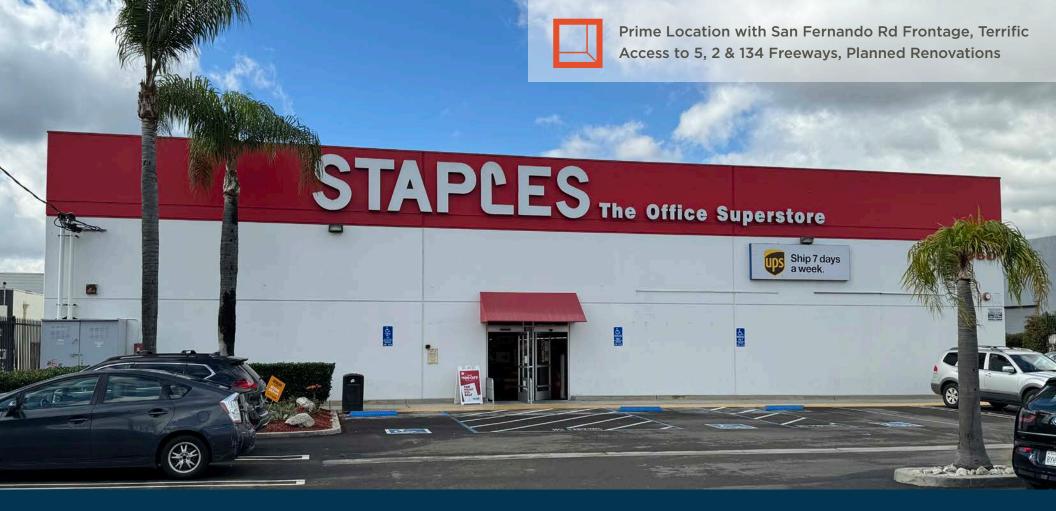

## 17,000 SF AVAILABLE FOR LEASE

MAJOR STREET FRONTAGE RETAIL OR INDUSTRIAL OPPORTUNITY 3360 N San Fernando Road, Unit 360 | Los Angeles, CA

## **Property Highlights**

- Glendale Commerce Center
- High Image Free Standing Building
- Retail Potential
- 14,786 SF Warehouse
- Lease Rate: TBD NNN; Op.Ex: \$0.44 PSF/Mo
- Clear Height: 17'
- 1 Dock High Door

## **Property Location**

10 Miles

To Burbank **Hollywood Airport** 

**6 Miles** To Hollywood

**6 Miles To Downtown Los Angeles** 

I-5, SR-2, SR-134 **Immediate Access** and Close Proximity