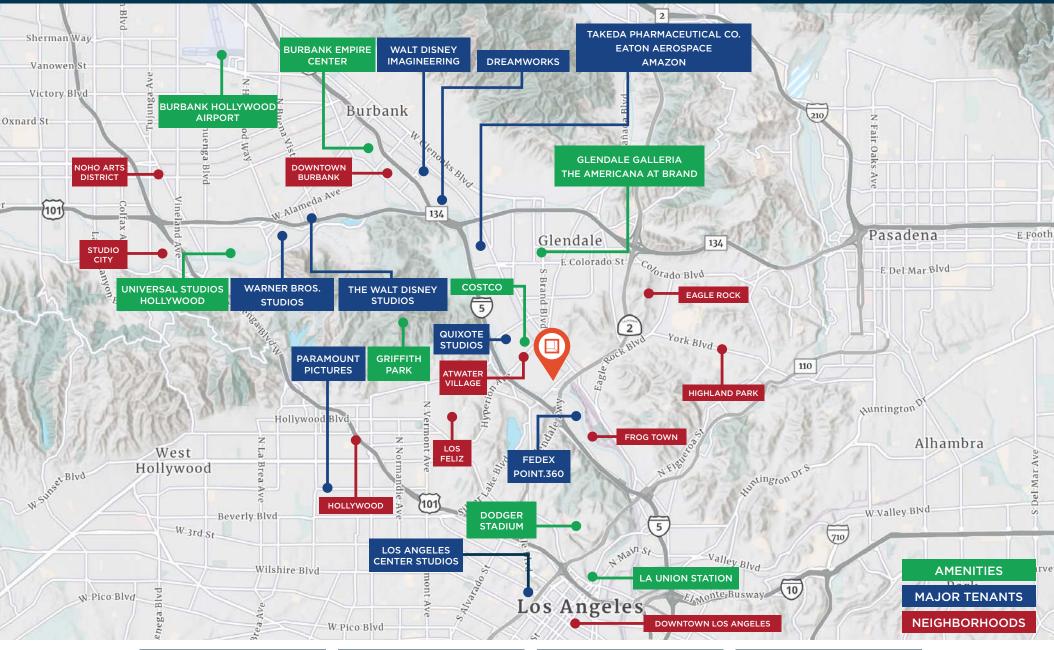

## **Property Location**

10 Miles

To Burbank **Hollywood Airport** 

**6 Miles** To Hollywood

**6 Miles To Downtown Los Angeles** 

I-5, SR-2, SR-134 **Immediate Access** and Close Proximity