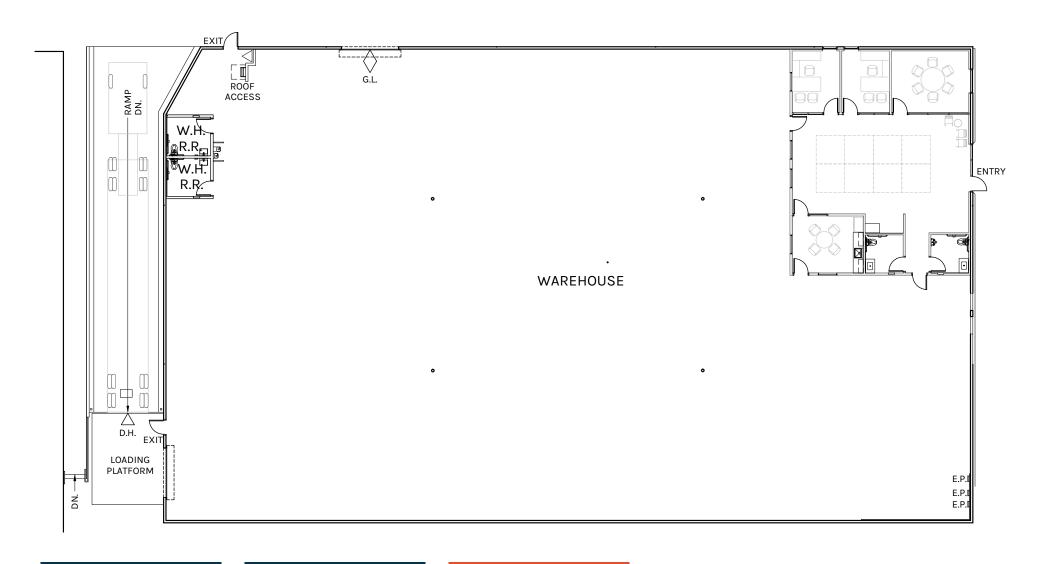

## **Property Highlights**

- Glendale Commerce Center
- High Image Free Standing Building
- Retail Potential
- 14,786 SF Warehouse
- Lease Rate: TBD NNN; Op.Ex: \$0.44 PSF/Mo
- Clear Height: 17'
- 1 Dock High Door

- 1 Ground Level Door (Proposed)
- 1,823 SF Office (Proposed)
- 4 Restrooms (Proposed)
- 60 Parking Spaces / 3.53:1 Ratio
- Minutes from Burbank, Glendale, Downtown LA
- Available on December 1, 2024

WAREHOUSE 14,786 SF **DELIVERY** 2,214 SF

WAREHOUSE 15,177 SF **OFFICE** 1,823 SF

**TOTAL** 17,000 SF

PLAN LAYOUT SUBJECT TO FIELD CONDITIONS AND MAY DIFFER FROM PLAN AS SHOWN. ALL INFORMATION PRESENTED ON THIS DRAWING IS PRESUMED TO BE ACCURATE, HOWEVER TENANT SHOULD VERIFY PERTINENT INFORMATION PRIOR TO COMMITTING TO A LEASE. ANY FURNITURE OR APPLIANCES SHOWN ON PLAN ARE FOR CONCEPT ONLY AND WILL BE TENANT PROVIDED.