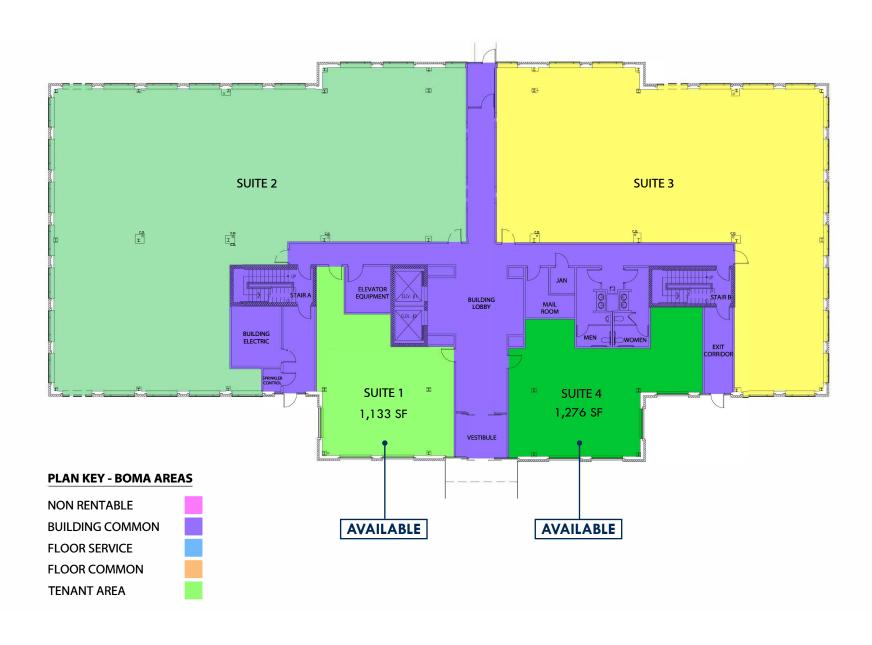

STORIES:

FIRST FLOOR SUITE 1: 1,133 SF SUITE 4: 1,276 SF

THIRD FLOOR SUITE 1: 2,830 SF

TRAFFIC COUNT:

12,511 AADT (FRANKLIN SQUARE DR)

**ZONING:** 

**03 (OFFICE PARK)** 

**RENTAL RATE:** 

#### FLOOR PLAN: 1ST FLOOR