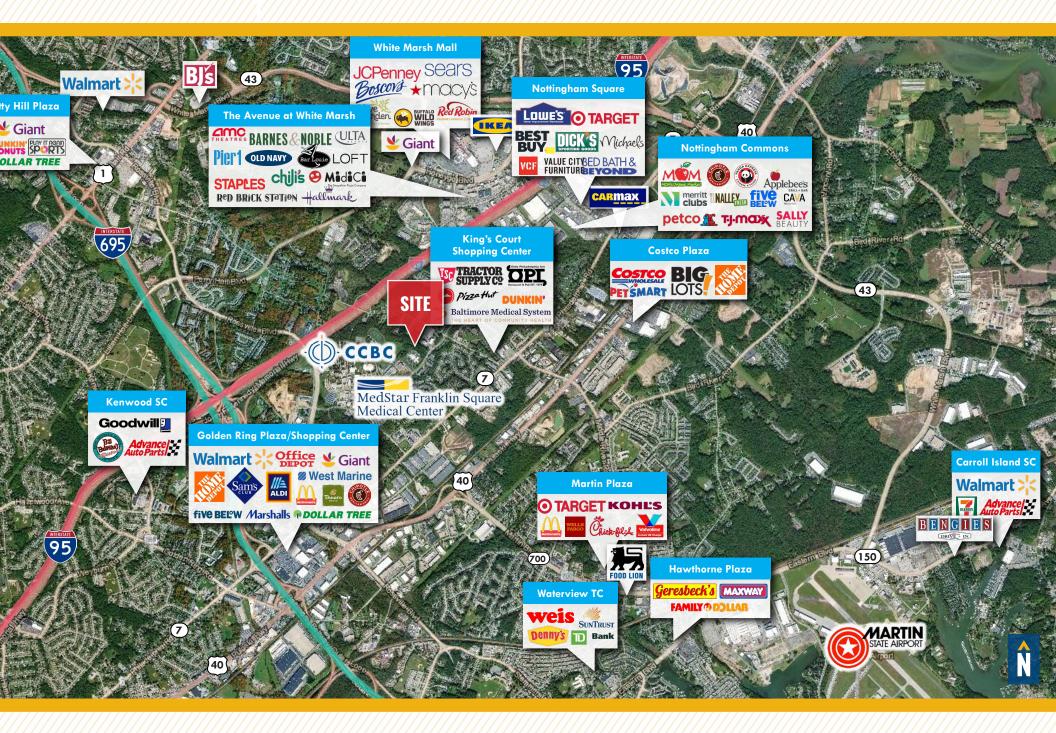

### FRANKLIN SQUARE PROFESSIONAL CENTER

5233-5235 KING AVENUE | ROSEDALE, MARYLAND 21237





# **PROPERTY** OVERVIEW

#### **HIGHLIGHTS:**

- Class A Office/Medical building
- Constructed in 2017
- 4.5/1,000 sf parking ratio
- Adjacent to Franklin Square Drive
- Convenient access to I-95 & I-695, with entrances from King Ave and Franklin Square Drive

STORIES:

FIRST FLOOR SUITE 1: 1,133 SF SUITE 4: 1,276 SF

THIRD FLOOR SUITE 1: 2,830 SF

TRAFFIC COUNT:

12,511 AADT (FRANKLIN SQUARE DR)

**ZONING:** 

**03 (OFFICE PARK)** 

**RENTAL RATE:** 

**NEGOTIABLE** 





#### FLOOR PLAN: 1ST FLOOR



#### FLOOR PLAN: 3RD FLOOR



#### LOCAL BIRDSEYE



## FOR MORE INFO CONTACT:



MATT MUELLER
SENIOR VICE PRESIDENT & PRINCIPAL
410.494.6658
MMUELLER@mackenziecommercial.com



HENSON FORD

VICE PRESIDENT

410.494.6657

HFORD@mackenziecommercial.com



DYLAN BOZEL
REAL ESTATE ADVISOR
410.494.4896
DBOZEL@mackenziecommercial.com





No warranty or representation, expressed or implied, is made as to the accuracy of the information contained herein, and same is submitted subject to errors, omissions, change of price, rental or other conditions, withdrawal without notice, and to any specific listing conditions imposed by our principals.