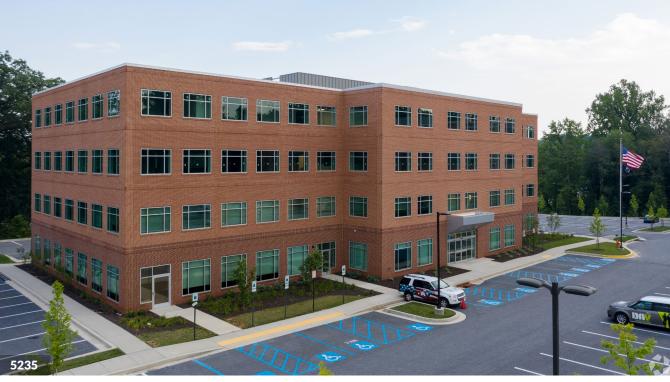

### FRANKLIN SQUARE PROFESSIONAL CENTER

5233-5235 KING AVENUE | ROSEDALE, MARYLAND 21237





# **PROPERTY** OVERVIEW

#### **HIGHLIGHTS:**

- Class A Office/Medical building
- Constructed in 2017
- 4.5/1,000 sf parking ratio
- Adjacent to Franklin Square Drive
- Convenient access to I-95 & I-695, with entrances from King Ave and Franklin Square Drive

STORIES:

FIRST FLOOR SUITE 1: 1,133 SF SUITE 4: 1,276 SF

THIRD FLOOR SUITE 1: 2,830 SF

TRAFFIC COUNT:

12,511 AADT (FRANKLIN SQUARE DR)

**ZONING:** 

**03 (OFFICE PARK)** 

**RENTAL RATE:** 

**NEGOTIABLE** 





#### FLOOR PLAN: 1ST FLOOR



#### FLOOR PLAN: 3RD FLOOR



#### LOCAL BIRDSEYE



## FOR MORE INFO CONTACT:



MATT MUELLER
SENIOR VICE PRESIDENT & PRINCIPAL
410.494.6658
MMUELLER@mackenziecommercial.com



HENSON FORD

VICE PRESIDENT

410.494.6657

HFORD@mackenziecommercial.com



DYLAN BOZEL
REAL ESTATE ADVISOR
410.494.4896
DBOZEL@mackenziecommercial.com





No warranty or representation, expressed or implied, is made as to the accuracy of the information contained herein, and same is submitted subject to errors, omissions, change of price, rental or other conditions, withdrawal without notice, and to any specific listing conditions imposed by our principals.