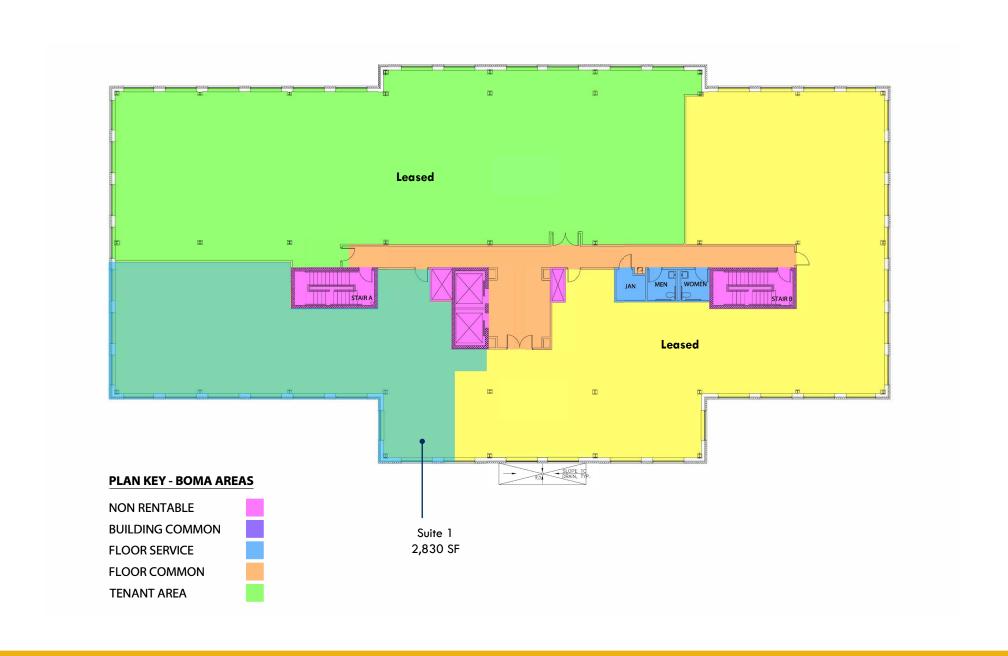

STORIES:

FIRST FLOOR SUITE 1: 1,133 SF SUITE 4: 1,276 SF

THIRD FLOOR SUITE 1: 2,830 SF

TRAFFIC COUNT:

12,511 AADT (FRANKLIN SQUARE DR)

**ZONING:** 

**03 (OFFICE PARK)** 

**RENTAL RATE:** 

#### FLOOR PLAN: 3RD FLOOR