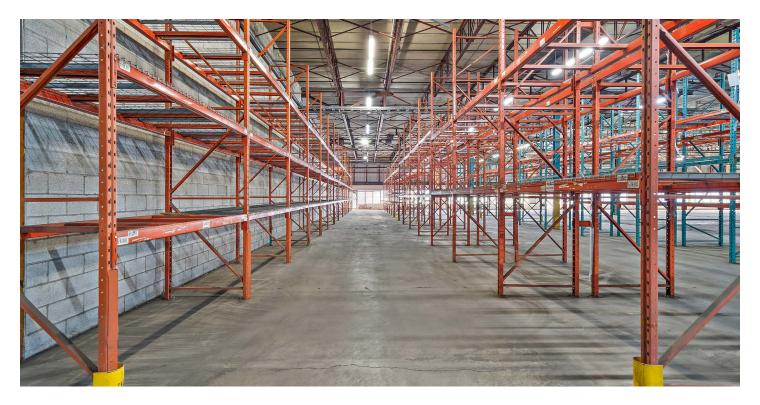

# Ideal space for warehousing, distribution or manufacturing

- Exceptional opportunity to lease warehouse space with an area that can vary from 12,000 to 93,200 square feet.
- Space can be subdivided up to 12,000 square feet.
   Possibility of building out an office portion according to client's needs.
- The property is located in the borough of Saint-Laurent near various local shops, restaurants and services. The nearby Décarie Boulevard is a commercial hub with a wide range of retail options.

12,000 to 93,200 square feet of warehouse space

Available immediately

Parking available for employees

Great accessibility with major roads

### Details of the lease

| Available area (warehouse) | 12,000 to 93,200 sf     |
|----------------------------|-------------------------|
| Year of construction       | 1951                    |
| Clear Height               | 16' to 18'              |
| Drive-in doors             | 2                       |
| Loading docks              | 6                       |
| Sprinklers                 | Yes                     |
| Power                      | 600V/400A               |
| Parking spots              | Available for employees |
| Zoning                     | To be confirmed         |
| Asking rent                | Contact broker          |
| Operating expenses (2024)  | \$3.63/square foot      |
| ·                          |                         |