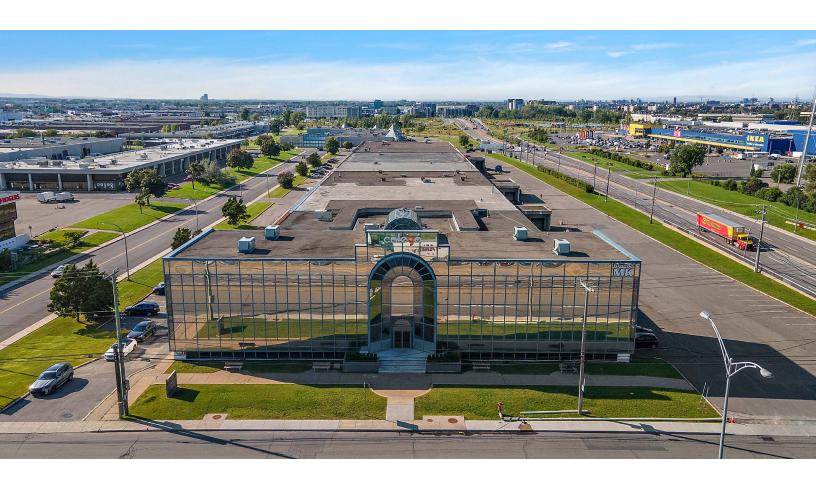

### Industrial space for lease 6265 de la Côte-de-Liesse Road Montréal, Québec H4T 1C3

# Ideal space for warehousing, distribution or manufacturing

- Exceptional opportunity to lease warehouse space with an area that can vary from 12,000 to 93,200 square feet.
- Space can be subdivided up to 12,000 square feet.
   Possibility of building out an office portion according to client's needs.
- The property is located in the borough of Saint-Laurent near various local shops, restaurants and services. The nearby Décarie Boulevard is a commercial hub with a wide range of retail options.

12,000 to 93,200 square feet of warehouse space

Available immediately

Parking available for employees

Great accessibility with major roads