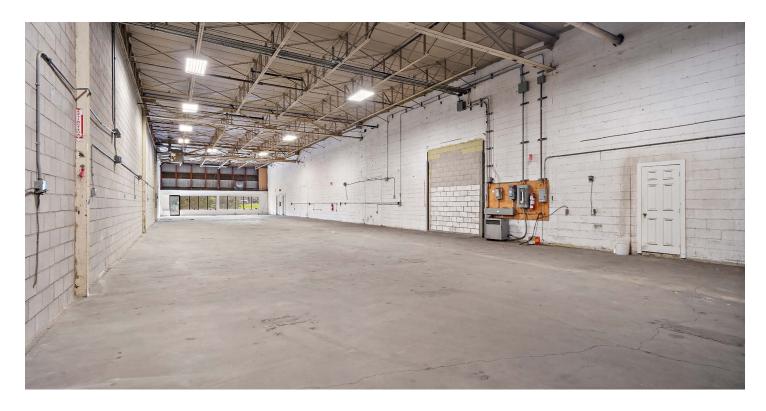

# Ideal space for warehousing, distribution or manufacturing

- Exceptional opportunity to lease warehouse space with an area that can vary from 12,000 to 93,200 square feet.
- Space can be subdivided up to 12,000 square feet.
   Possibility of building out an office portion according to client's needs.
- The property is located in the borough of Saint-Laurent near various local shops, restaurants and services. The nearby Décarie Boulevard is a commercial hub with a wide range of retail options.

12,000 to 93,200 square feet of warehouse space

Available immediately

Parking available for employees

Great accessibility with major roads

### Details of the lease

| Available area (warehouse) | 12,000 to 93,200 sf     |
|----------------------------|-------------------------|
| Year of construction       | 1951                    |
| Clear Height               | 16' to 18'              |
| Drive-in doors             | 2                       |
| Loading docks              | 6                       |
| Sprinklers                 | Yes                     |
| Power                      | 600V/400A               |
| Parking spots              | Available for employees |
| Zoning                     | To be confirmed         |
| Asking rent                | Contact broker          |
| Operating expenses (2024)  | \$3.63/square foot      |
| ·                          |                         |