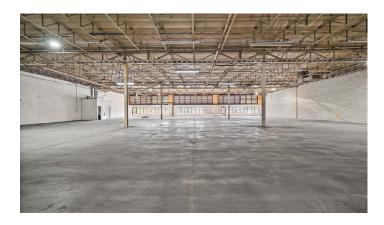

# Ideal space for warehousing, distribution or manufacturing

- Exceptional opportunity to lease warehouse space with an area that can vary from 12,000 to 93,200 square feet.
- Space can be subdivided up to 12,000 square feet.
   Possibility of building out an office portion according to client's needs.
- The property is located in the borough of Saint-Laurent near various local shops, restaurants and services. The nearby Décarie Boulevard is a commercial hub with a wide range of retail options.

12,000 to 93,200 square feet of warehouse space

Available immediately

Parking available for employees

Great accessibility with major roads

### Details of the lease

| Available area (warehouse) | 12,000 to 93,200 sf     |
|----------------------------|-------------------------|
| Year of construction       | 1951                    |
| Clear Height               | 16' to 18'              |
| Drive-in doors             | 2                       |
| Loading docks              | 6                       |
| Sprinklers                 | Yes                     |
| Power                      | 600V/400A               |
| Parking spots              | Available for employees |
| Zoning                     | To be confirmed         |
| Asking rent                | Contact broker          |
| Operating expenses (2024)  | \$3.63/square foot      |
| ·                          |                         |