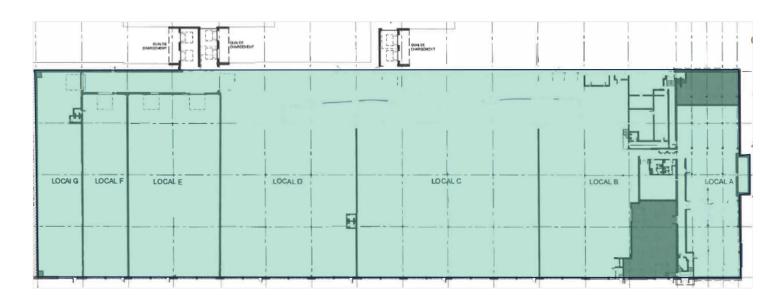

# Ideal space for warehousing, distribution or manufacturing

- Exceptional opportunity to lease warehouse space with an area that can vary from 12,000 to 93,200 square feet.
- Space can be subdivided up to 12,000 square feet.
   Possibility of building out an office portion according to client's needs.
- The property is located in the borough of Saint-Laurent near various local shops, restaurants and services. The nearby Décarie Boulevard is a commercial hub with a wide range of retail options.

12,000 to 93,200 square feet of warehouse space

Available immediately

Parking available for employees

Great accessibility with major roads

### Details of the lease

| Available area (warehouse) | 12,000 to 93,200 sf     |
|----------------------------|-------------------------|
| Year of construction       | 1951                    |
| Clear Height               | 16' to 18'              |
| Drive-in doors             | 2                       |
| Loading docks              | 6                       |
| Sprinklers                 | Yes                     |
| Power                      | 600V/400A               |
| Parking spots              | Available for employees |
| Zoning                     | To be confirmed         |
| Asking rent                | Contact broker          |
| Operating expenses (2024)  | \$3.63/square foot      |
| ·                          |                         |

### **TOTAL LEASABLE AREA**