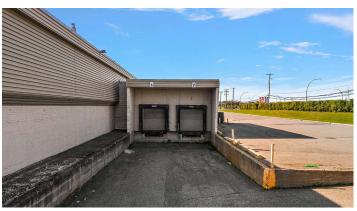

### Details of the lease

| Available area (warehouse) | 12,000 to 93,200 sf     |
|----------------------------|-------------------------|
| Year of construction       | 1951                    |
| Clear Height               | 16' to 18'              |
| Drive-in doors             | 2                       |
| Loading docks              | 6                       |
| Sprinklers                 | Yes                     |
| Power                      | 600V/400A               |
| Parking spots              | Available for employees |
| Zoning                     | To be confirmed         |
| Asking rent                | Contact broker          |
| Operating expenses (2024)  | \$3.63/square foot      |
| ·                          |                         |