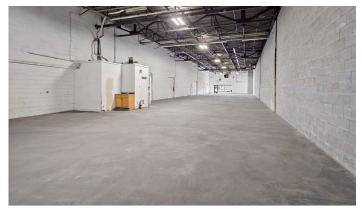

# Ideal space for warehousing, distribution or manufacturing

- Exceptional opportunity to lease warehouse space with an area that can vary from 12,000 to 93,200 square feet.
- Space can be subdivided up to 12,000 square feet.
   Possibility of building out an office portion according to client's needs.
- The property is located in the borough of Saint-Laurent near various local shops, restaurants and services. The nearby Décarie Boulevard is a commercial hub with a wide range of retail options.

12,000 to 93,200 square feet of warehouse space

Available immediately

Parking available for employees

Great accessibility with major roads

### Details of the lease

| Available area (warehouse) | 12,000 to 93,200 sf     |
|----------------------------|-------------------------|
| Year of construction       | 1951                    |
| Clear Height               | 16' to 18'              |
| Drive-in doors             | 2                       |
| Loading docks              | 6                       |
| Sprinklers                 | Yes                     |
| Power                      | 600V/400A               |
| Parking spots              | Available for employees |
| Zoning                     | To be confirmed         |
| Asking rent                | Contact broker          |
| Operating expenses (2024)  | \$3.63/square foot      |
| ·                          |                         |