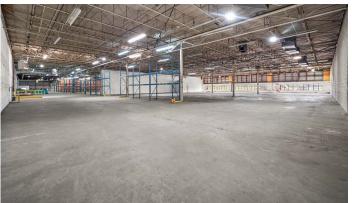

# Ideal space for warehousing, distribution or manufacturing

- Exceptional opportunity to lease warehouse space with an area that can vary from 12,000 to 93,200 square feet.
- Space can be subdivided up to 12,000 square feet.
   Possibility of building out an office portion according to client's needs.
- The property is located in the borough of Saint-Laurent near various local shops, restaurants and services. The nearby Décarie Boulevard is a commercial hub with a wide range of retail options.

12,000 to 93,200 square feet of warehouse space

Available immediately

Parking available for employees

Great accessibility with major roads

### Details of the lease

| Available area (warehouse) | 12,000 to 93,200 sf     |
|----------------------------|-------------------------|
| Year of construction       | 1951                    |
| Clear Height               | 16' to 18'              |
| Drive-in doors             | 2                       |
| Loading docks              | 6                       |
| Sprinklers                 | Yes                     |
| Power                      | 600V/400A               |
| Parking spots              | Available for employees |
| Zoning                     | To be confirmed         |
| Asking rent                | Contact broker          |
| Operating expenses (2024)  | \$3.63/square foot      |
| ·                          |                         |