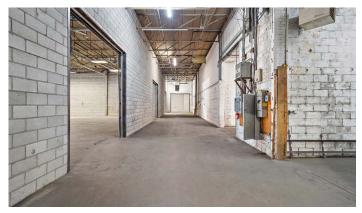

# Ideal space for warehousing, distribution or manufacturing

- Exceptional opportunity to lease warehouse space with an area that can vary from 12,000 to 93,200 square feet.
- Space can be subdivided up to 12,000 square feet.
   Possibility of building out an office portion according to client's needs.
- The property is located in the borough of Saint-Laurent near various local shops, restaurants and services. The nearby Décarie Boulevard is a commercial hub with a wide range of retail options.

12,000 to 93,200 square feet of warehouse space

Available immediately

Parking available for employees

Great accessibility with major roads

### Details of the lease

| Available area (warehouse) | 12,000 to 93,200 sf     |
|----------------------------|-------------------------|
| Year of construction       | 1951                    |
| Clear Height               | 16' to 18'              |
| Drive-in doors             | 2                       |
| Loading docks              | 6                       |
| Sprinklers                 | Yes                     |
| Power                      | 600V/400A               |
| Parking spots              | Available for employees |
| Zoning                     | To be confirmed         |
| Asking rent                | Contact broker          |
| Operating expenses (2024)  | \$3.63/square foot      |
| ·                          |                         |