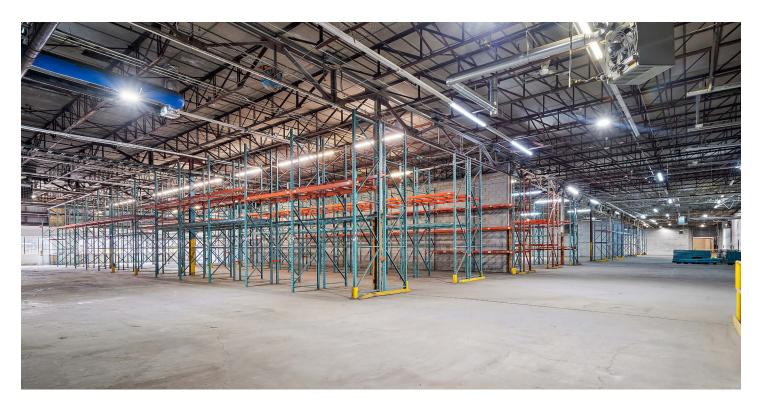

### Details of the lease

| Available area (warehouse) | 12,000 to 93,200 sf     |
|----------------------------|-------------------------|
| Year of construction       | 1951                    |
| Clear Height               | 16' to 18'              |
| Drive-in doors             | 2                       |
| Loading docks              | 6                       |
| Sprinklers                 | Yes                     |
| Power                      | 600V/400A               |
| Parking spots              | Available for employees |
| Zoning                     | To be confirmed         |
| Asking rent                | Contact broker          |
| Operating expenses (2024)  | \$3.63/square foot      |
| ·                          |                         |