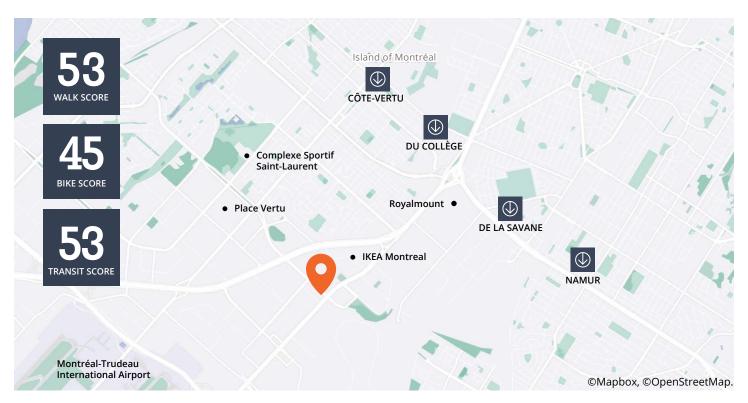

### Location

10-minute drive to Côte-Vertu, Du Collège, De la Savane and Namur metro stations

Within walking distance to bus lines 100 (Migneron/Griffith) and 73, 175 and 409 (Cavendish/Griffith)

Close proximity to the Transcanada Highway, Highway 15 and Highway 13

10-minute drive from Montréal-Trudeau International Airport

Minutes away from Place Vertu, IKEA and Royalmount as well as several restaurants and services