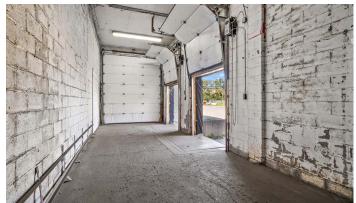

### Details of the lease

| Available area (warehouse) | 12,000 to 93,200 sf     |
|----------------------------|-------------------------|
| Year of construction       | 1951                    |
| Clear Height               | 16' to 18'              |
| Drive-in doors             | 2                       |
| Loading docks              | 6                       |
| Sprinklers                 | Yes                     |
| Power                      | 600V/400A               |
| Parking spots              | Available for employees |
| Zoning                     | To be confirmed         |
| Asking rent                | Contact broker          |
| Operating expenses (2024)  | \$3.63/square foot      |
| ·                          |                         |