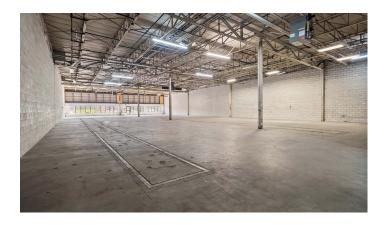

# Ideal space for warehousing, distribution or manufacturing

- Exceptional opportunity to lease warehouse space with an area that can vary from 12,000 to 93,200 square feet.
- Space can be subdivided up to 12,000 square feet.
   Possibility of building out an office portion according to client's needs.
- The property is located in the borough of Saint-Laurent near various local shops, restaurants and services. The nearby Décarie Boulevard is a commercial hub with a wide range of retail options.

12,000 to 93,200 square feet of warehouse space

Available immediately

Parking available for employees

Great accessibility with major roads

### Details of the lease

| Available area (warehouse) | 12,000 to 93,200 sf     |
|----------------------------|-------------------------|
| Year of construction       | 1951                    |
| Clear Height               | 16' to 18'              |
| Drive-in doors             | 2                       |
| Loading docks              | 6                       |
| Sprinklers                 | Yes                     |
| Power                      | 600V/400A               |
| Parking spots              | Available for employees |
| Zoning                     | To be confirmed         |
| Asking rent                | Contact broker          |
| Operating expenses (2024)  | \$3.63/square foot      |
| ·                          |                         |