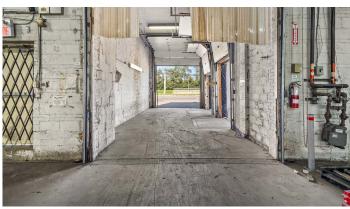

### Details of the lease

| Available area (warehouse) | 12,000 to 93,200 sf     |
|----------------------------|-------------------------|
| Year of construction       | 1951                    |
| Clear Height               | 16' to 18'              |
| Drive-in doors             | 2                       |
| Loading docks              | 6                       |
| Sprinklers                 | Yes                     |
| Power                      | 600V/400A               |
| Parking spots              | Available for employees |
| Zoning                     | To be confirmed         |
| Asking rent                | Contact broker          |
| Operating expenses (2024)  | \$3.63/square foot      |
| ·                          |                         |

### Location

10-minute drive to Côte-Vertu, Du Collège, De la Savane and Namur metro stations

Within walking distance to bus lines 100 (Migneron/Griffith) and 73, 175 and 409 (Cavendish/Griffith)

Close proximity to the Transcanada Highway, Highway 15 and Highway 13