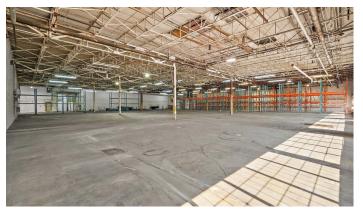

# Ideal space for warehousing, distribution or manufacturing

- Exceptional opportunity to lease warehouse space with an area that can vary from 12,000 to 93,200 square feet.
- Space can be subdivided up to 12,000 square feet.
   Possibility of building out an office portion according to client's needs.
- The property is located in the borough of Saint-Laurent near various local shops, restaurants and services. The nearby Décarie Boulevard is a commercial hub with a wide range of retail options.

12,000 to 93,200 square feet of warehouse space

Available immediately

Parking available for employees

Great accessibility with major roads

### Details of the lease

| Available area (warehouse) | 12,000 to 93,200 sf     |
|----------------------------|-------------------------|
| Year of construction       | 1951                    |
| Clear Height               | 16' to 18'              |
| Drive-in doors             | 2                       |
| Loading docks              | 6                       |
| Sprinklers                 | Yes                     |
| Power                      | 600V/400A               |
| Parking spots              | Available for employees |
| Zoning                     | To be confirmed         |
| Asking rent                | Contact broker          |
| Operating expenses (2024)  | \$3.63/square foot      |
| ·                          |                         |