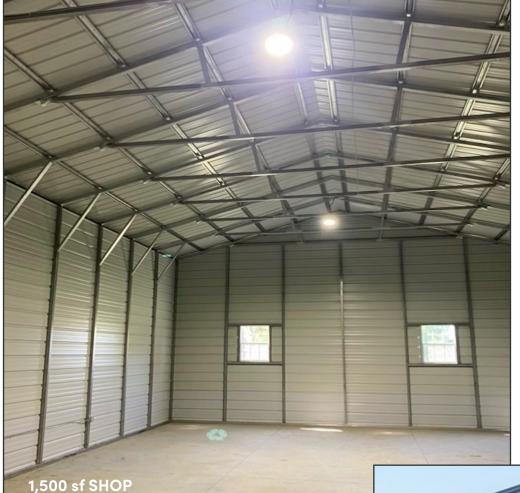

## SHOP SPACE FOR LEASE

3548A West 151st St. - Kiefer, OK 74041

Brad Baldwin
Office 918-665-1210
Cell 918-406-8295
bbaldwin@bauertulsa.com

- SPACE AVAILABLE: 1,740 SF [SHOP 1,500 sf / OFFICE 240 sf]
- 2 OVERHEAD DOORS
- FENCED IN YARD SPACE
- 1.25 MILES WEST OF HIGHWAY 75
- BUILT IN 2023
- AVAILABLE NOW