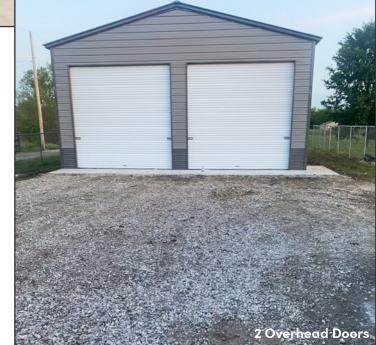

## SHOP SPACE FOR LEASE

3548A West 151st St. - Kiefer, OK 74041

Brad Baldwin
Office 918-665-1210
Cell 918-406-8295
bbaldwin@bauertulsa.com

- SPACE AVAILABLE: 1,740 SF [SHOP 1,500 sf / OFFICE 240 sf]
- 2 OVERHEAD DOORS
- FENCED IN YARD SPACE
- 1.25 MILES WEST OF HIGHWAY 75
- BUILT IN 2023
- AVAILABLE NOW