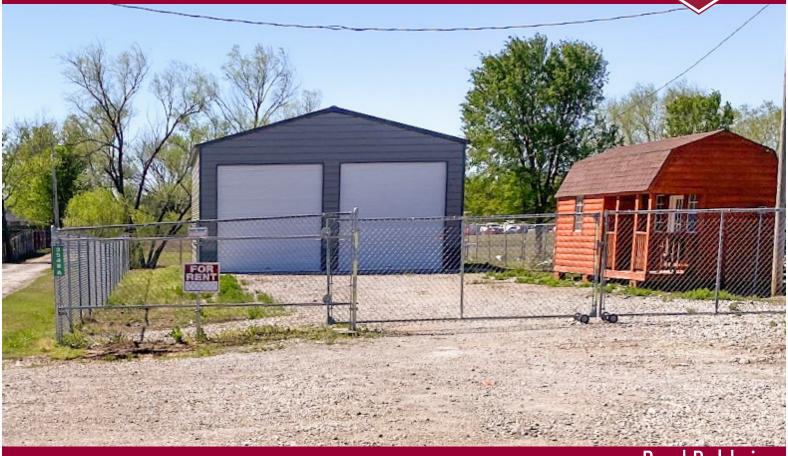

## SHOP SPACE FOR LEASE

3548A West 151st St. - Kiefer, OK 74041

Brad Baldwin
Office 918-665-1210
Cell 918-406-8295
bbaldwin@bauertulsa.com

- SPACE AVAILABLE: 1,740 SF [SHOP 1,500 sf / OFFICE 240 sf]
- 2 OVERHEAD DOORS
- FENCED IN YARD SPACE
- 1.25 MILES WEST OF HIGHWAY 75
- BUILT IN 2023
- AVAILABLE NOW