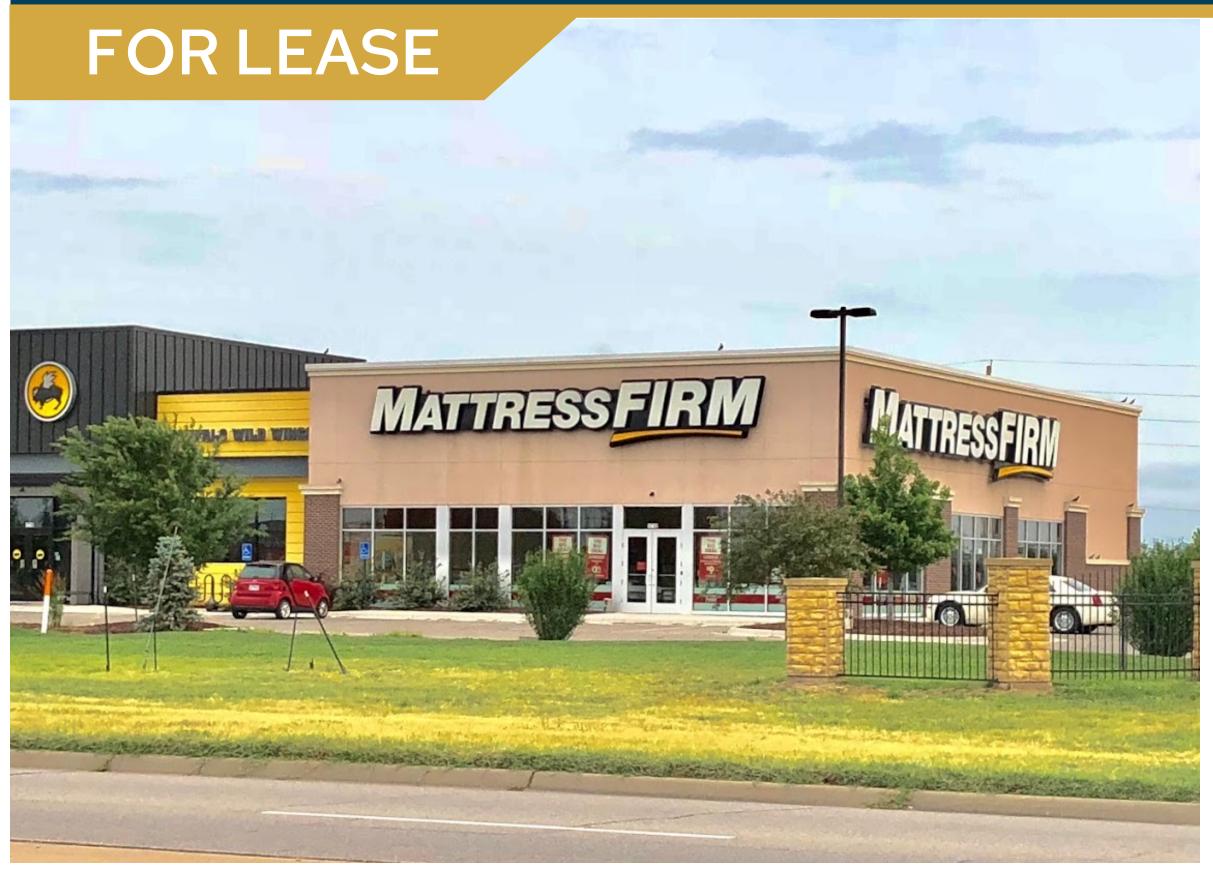

Class A Retail Space For Lease

| Demographics     | 1 Mile   | 3 Mile   | 5 Mile   |
|------------------|----------|----------|----------|
| Population       | 5,019    | 35,526   | 45,318   |
| Median HH Income | \$61,721 | \$65,517 | \$66,988 |
| Households       | 2,178    | 14,787   | 18,852   |

#### Rent: \$18.00/SF + NNN

| Property Features |                       |  |
|-------------------|-----------------------|--|
| Address           | 1712 N Waldron Street |  |
| City, State, Zip  | Hutchinson, KS, 67502 |  |
| Asset Type        | Retail                |  |
| Space Available   | 4,528 SF +/-          |  |

#### **Highlights:**

- Class A Retail Space situated on 17<sup>th</sup> Street --Hutchinson's primary retail corridor
- High visibility from street, monument signage available
- Built in 2015, Zoned C-4, Door-side parking
- Nearby tenants include Buffalo Wild Wings,
  Olive Garden, Applebee's, Walmart, Chick-Fil-A, and many more!