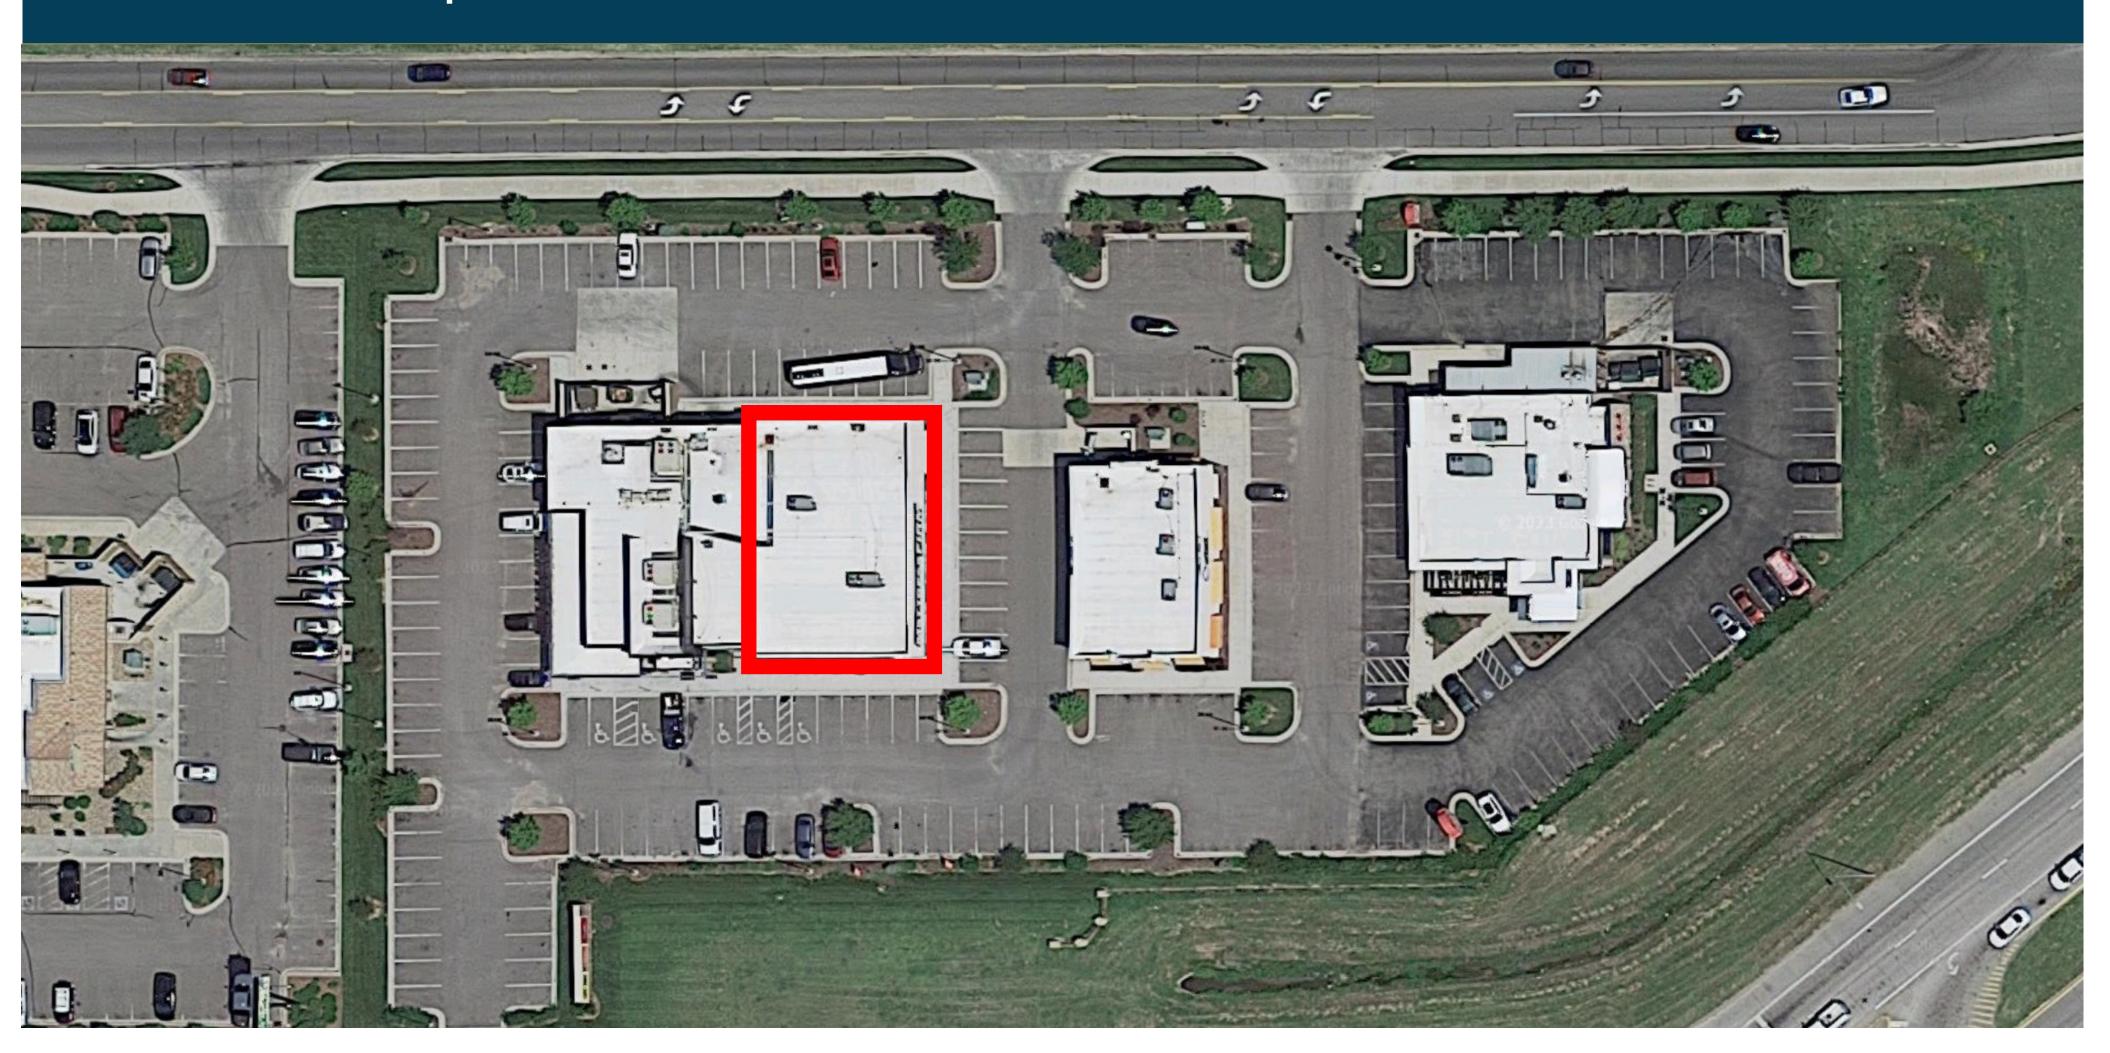

#### Rent: \$18.00/SF + NNN

| Property Features |                       |  |
|-------------------|-----------------------|--|
| Address           | 1712 N Waldron Street |  |
| City, State, Zip  | Hutchinson, KS, 67502 |  |
| Asset Type        | Retail                |  |
| Space Available   | 4,528 SF +/-          |  |