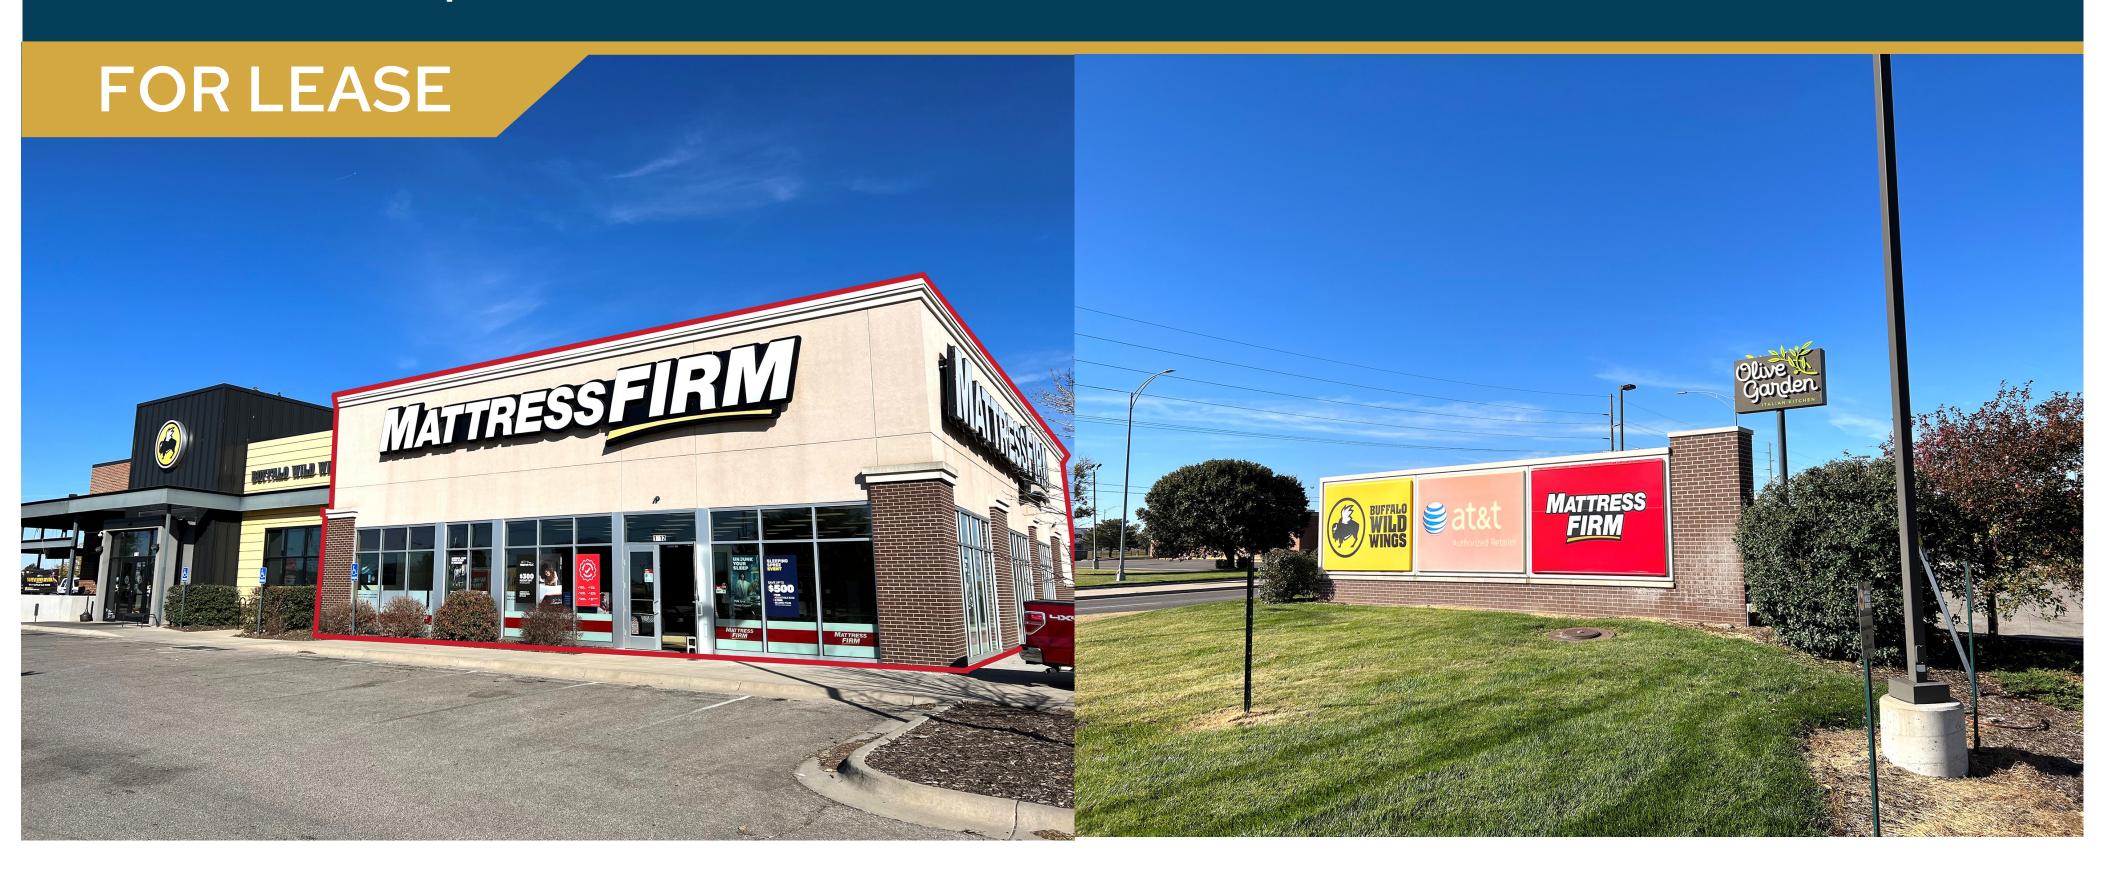

#### **Highlights:**

- Class A Retail Space situated on 17<sup>th</sup> Street --Hutchinson's primary retail corridor
- High visibility from street, monument signage available
- Built in 2015, Zoned C-4, Door-side parking
- Nearby tenants include Buffalo Wild Wings,
  Olive Garden, Applebee's, Walmart, Chick-Fil-A, and many more!

Monument Signage included at no charge!

For more information, please contact: Mike Rivera Associate Broker 913.827.1712

mrivera@amg-cr.com

AMG Commercial Realty 6320 Lamar Avenue, Suite 107 Overland Park, KS 66202 www.assetmgmtgrp.com