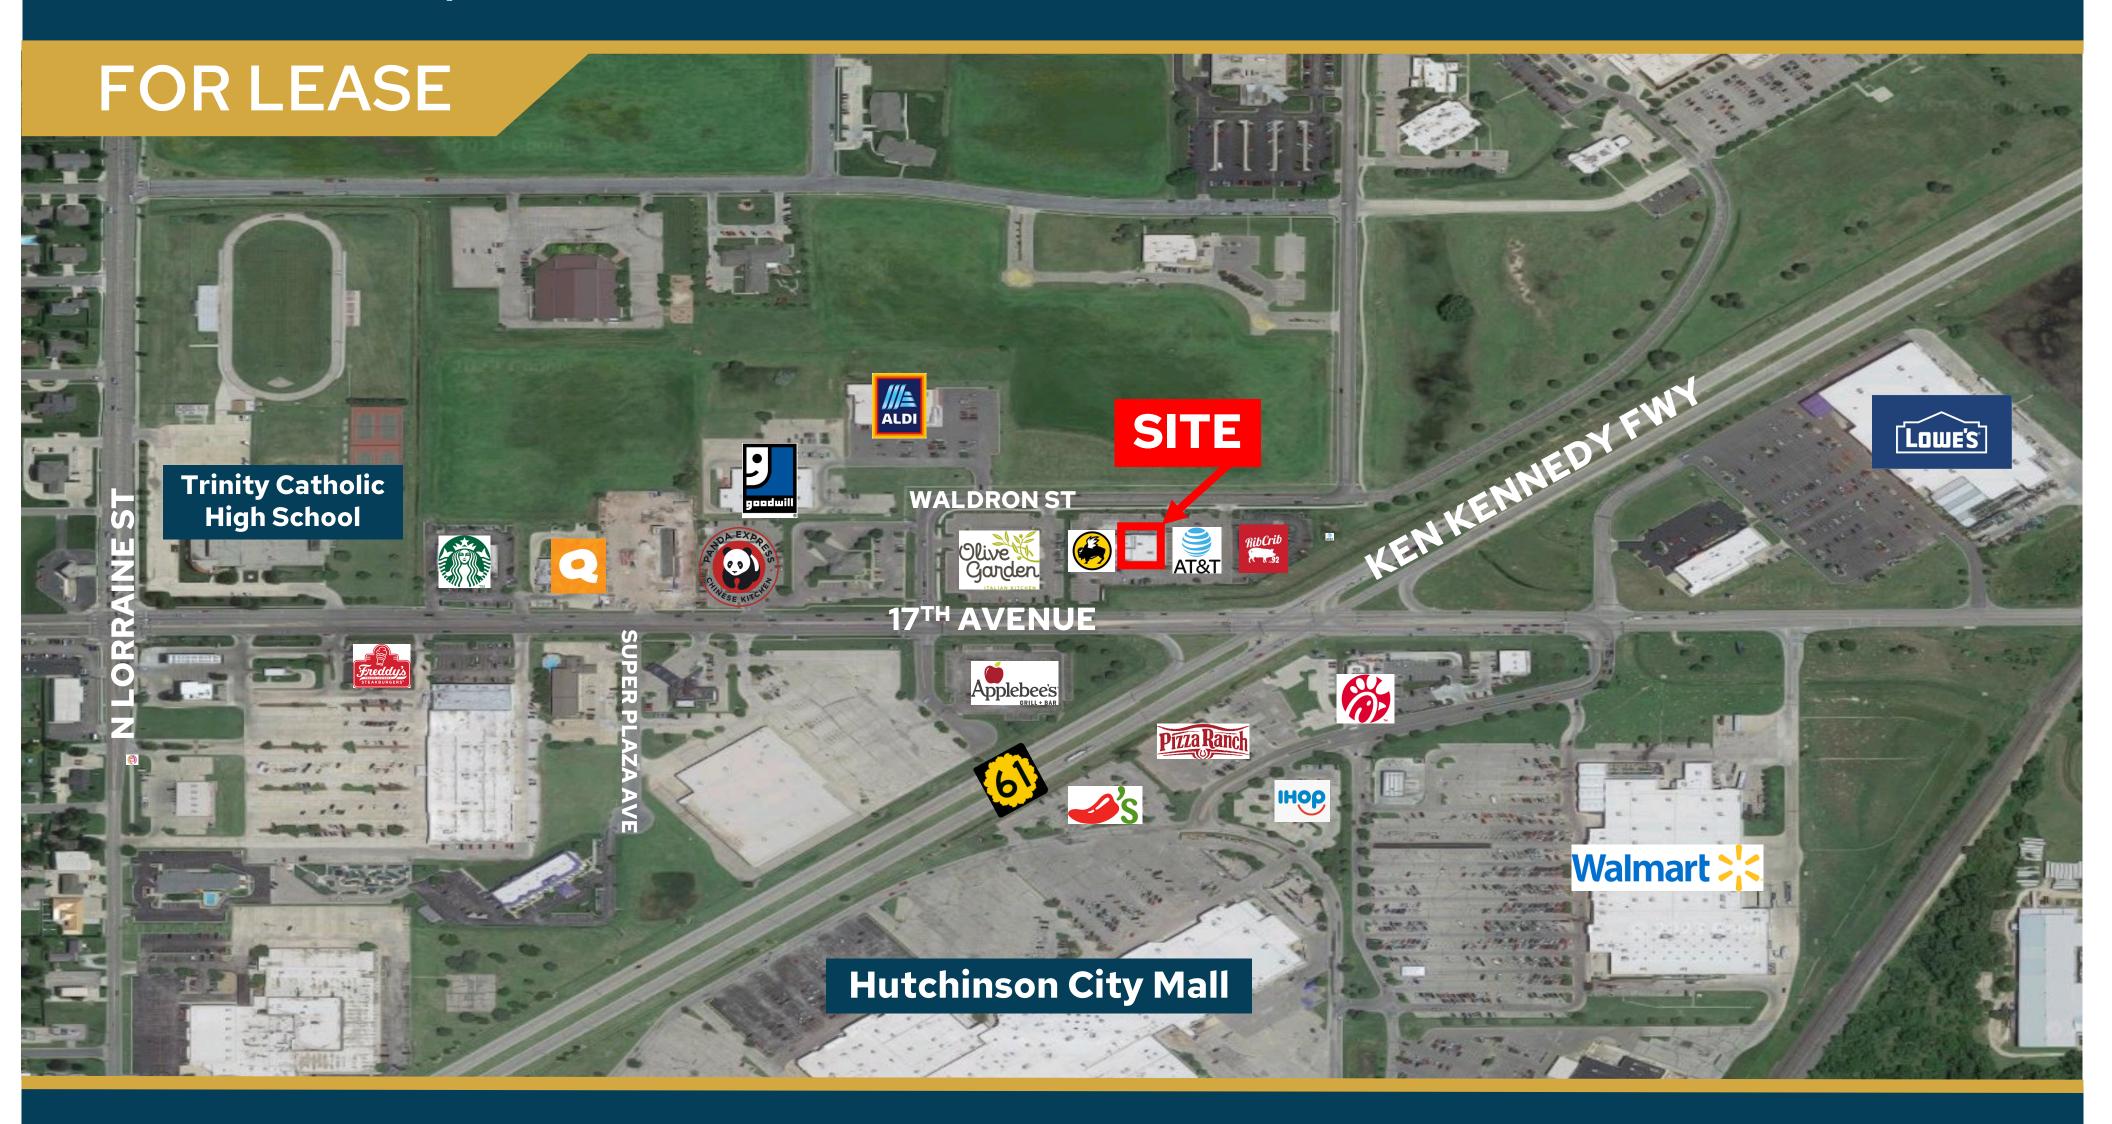

#### **Highlights:**

- Class A Retail Space situated on 17<sup>th</sup> Street --Hutchinson's primary retail corridor
- High visibility from street, monument signage available
- Built in 2015, Zoned C-4, Door-side parking
- Nearby tenants include Buffalo Wild Wings,
  Olive Garden, Applebee's, Walmart, Chick-Fil-A, and many more!