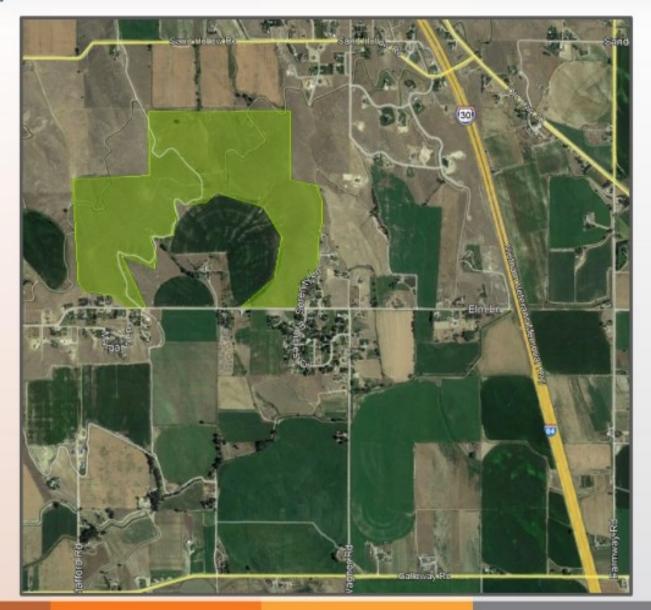

## Stadium Subdivision No. 2







### **Vicinity Map**





### **Subdivision Summary**

| Total Property Area:                    |                                  | 221.79 Acres                        |
|-----------------------------------------|----------------------------------|-------------------------------------|
| Total Residential Area:                 |                                  | 197.45 Acres                        |
| Right-of-Way to be Dedicated:           |                                  | 22.40 Acres                         |
| Common Area:                            |                                  | 1.95 Acres                          |
| Buildable Lots:                         |                                  | 136 Lots (DA Max: 178)              |
| Common Lots:                            |