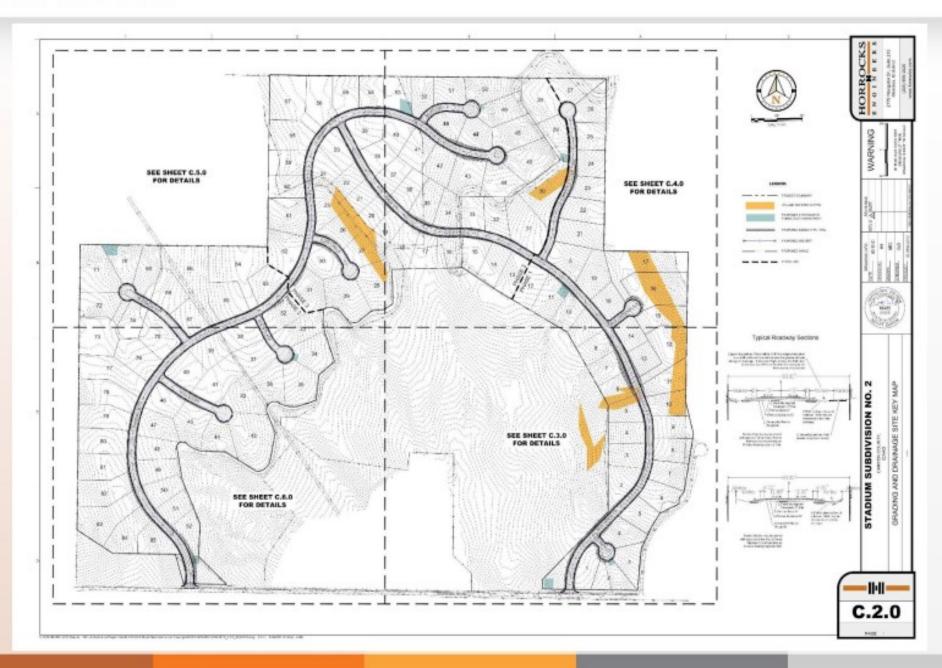

### **Subdivision Summary**

| Total Property Area:                    |                                  | 221.79 Acres                        |
|-----------------------------------------|----------------------------------|-------------------------------------|
| Total Residential Area:                 |                                  | 197.45 Acres                        |
| Right-of-Way to be Dedicated:           |                                  | 22.40 Acres                         |
| Common Area:                            |                                  | 1.95 Acres                          |
| Buildable Lots:                         |                                  | 136 Lots (DA Max: 178)              |
| Common Lots:                            |                                  | 3 Lots                              |
| Average Lot Size:                       |                                  | 1.45 Acres/Lot (DA Min: 1.25 acres) |
| Jurisdictional Agencies - Canyon County |                                  |                                     |
| Fire:                                   | Middleton Rural Fire District    |                                     |
| Roadways:                               | Notus Parma Highway District     |                                     |
| Health District:                        | Southwest District Health        |                                     |
| Irrigation District:                    | Black Canyon Irrigation District |                                     |

#### Summary

- · The project fully meets the intent of the Development Agreement
- The Development Agreement allows for 178 lots, the project currently only has 136 lots
- The Development Agreement allows for a minimum average lot size of 1.25 acres and the average lot size is currently 1.45 acres
- The project will comply with the requirements of all jurisdictional agencies