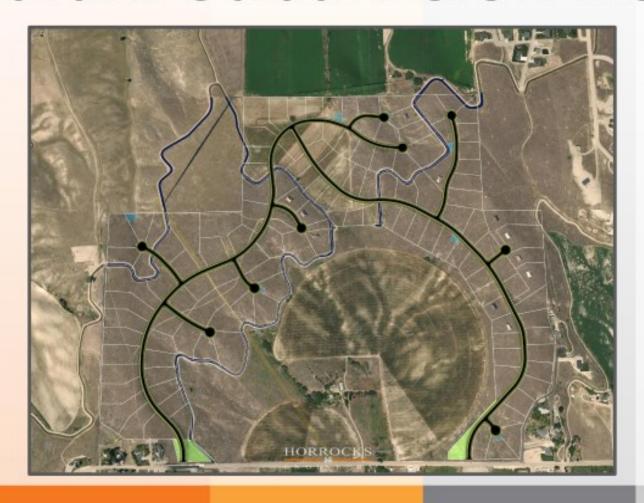

### **Subdivision Summary**

| Total Property Area:                    |                                  | 221.79 Acres                        |
|-----------------------------------------|----------------------------------|-------------------------------------|
| Total Residential Area:                 |                                  | 197.45 Acres                        |
| Right-of-Way to be Dedicated:           |                                  | 22.40 Acres                         |
| Common Area:                            |                                  | 1.95 Acres                          |
| Buildable Lots:                         |                                  | 136 Lots (DA Max: 178)              |
| Common Lots:                            |                                  | 3 Lots                              |
| Average Lot Size:                       |                                  | 1.45 Acres/Lot (DA Min: 1.25 acres) |
| Jurisdictional Agencies - Canyon County |                                  |                                     |
| Fire:                                   | Middleton Rural Fire District    |                                     |
| Roadways:                               | Notus Parma Highway District     |                                     |
| Health District:                        | Southwest District Health        |                                     |
| Irrigation District:                    | Black Canyon Irrigation District |                                     |

#### Summary

- · The project fully meets the intent of the Development Agreement
- The Development Agreement allows for 178 lots, the project currently only has 136 lots
- The Development Agreement allows for a minimum average lot size of 1.25 acres and the average lot size is currently 1.45 acres
- The project will comply with the requirements of all jurisdictional agencies