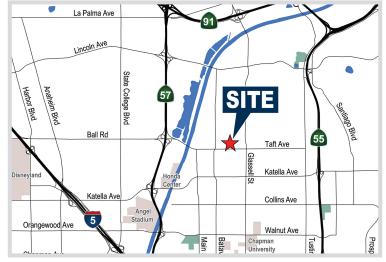

# FOR SUBLEASE | ±8,840 SF INDUSTRIAL BUILDING 521 W. BRIARDALE AVENUE, ORANGE, CA

## BRIARDALE AVE