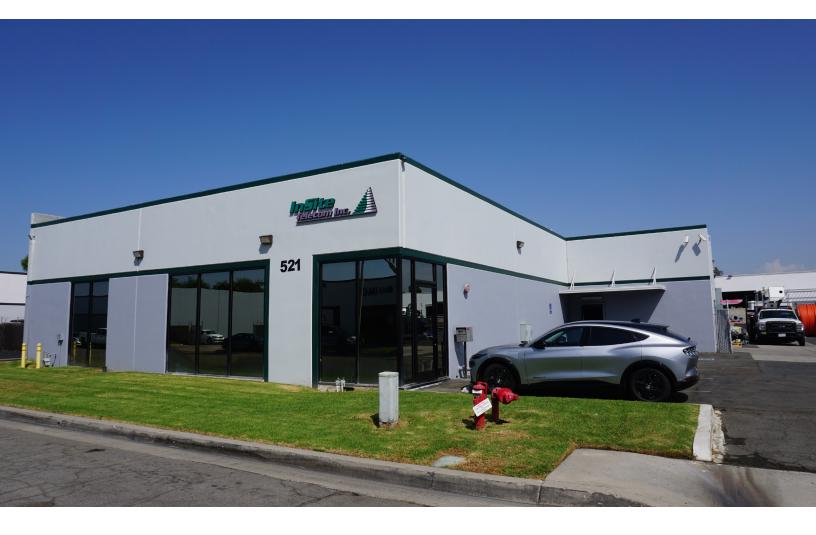

# FOR SUBLEASE | ±8,840 SF INDUSTRIAL BUILDING 521 W. BRIARDALE AVENUE, ORANGE, CA

## **Building Features**

- ±8,840 Square Foot Industrial Building
- ±3,472 Square Feet of Office Space
- 1 Grade Level Loading Door
- 15' Minimum Warehouse Clearance
- Fire Sprinklered
- Fenced Yard
- Excellent proximity to 57, 55, 5 and 91 Freeways