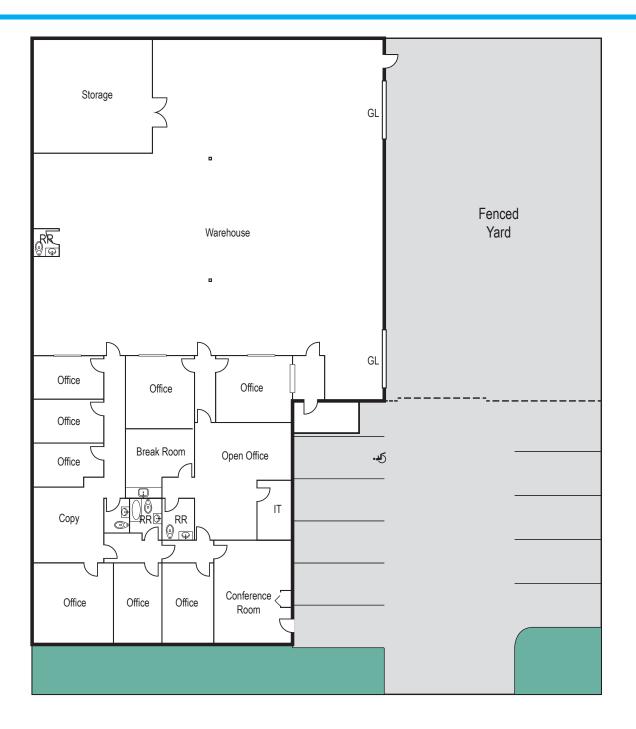

## **Building Features**

- ±8,840 Square Foot Industrial Building
- ±3,472 Square Feet of Office Space
- 1 Grade Level Loading Door
- 15' Minimum Warehouse Clearance
- Fire Sprinklered
- Fenced Yard
- Excellent proximity to 57, 55, 5 and 91 Freeways