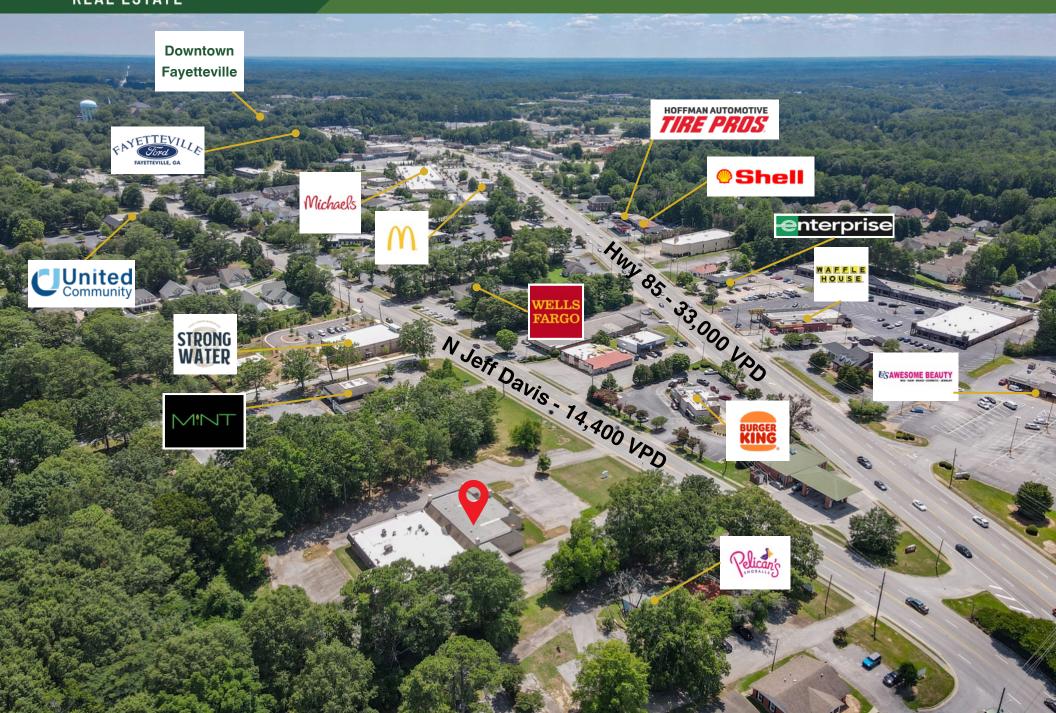

675 N JEFF DAVIS DRIVE, FAYETTEVILLE, GA 30214

### **PROPERTY DETAILS**

>>> For Sale or Lease

Address: 675 N Jeff Davis Drive

>>> City: Fayetteville

>>> County: Fayette

>>> Traffic Counts:

Hwy 85 - 33,000 VPD, N Jeff Davis 14,400 VPD

**Building SF:** 12,383 SF

>>> Parcel Size: 3.00 Acres

Zoning: Gateway Commercial (DMU-GC)
<u>UDO Zoning Details</u>

**Proposed Uses:** Retail, Office, Medical

>>> Former BB&T Bank

>> Year Built: 1985

>>> Sale Price: Please Inquire

>>> Lease Rate: Please Inquire