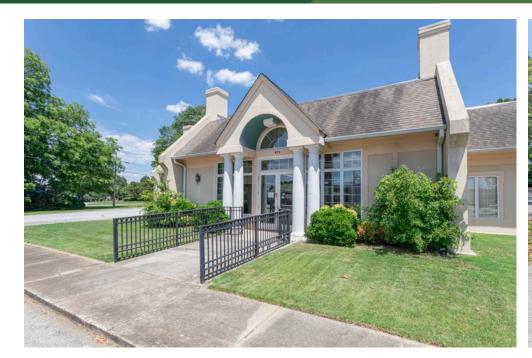

### **PROPERTY DETAILS**

>>> For Sale or Lease

Address: 675 N Jeff Davis Drive

>>> City: Fayetteville

>>> County: Fayette

>>> Traffic Counts:

Hwy 85 - 33,000 VPD, N Jeff Davis 14,400 VPD

**Building SF:** 12,383 SF

>>> Parcel Size: 3.00 Acres

Zoning: Gateway Commercial (DMU-GC)
<u>UDO Zoning Details</u>

**Proposed Uses:** Retail, Office, Medical

>>> Former BB&T Bank

>> Year Built: 1985

>>> Sale Price: Please Inquire

>>> Lease Rate: Please Inquire

**AS-BUILT PLAN** 

**EXTERIOR PHOTOS** 

**INTERIOR PHOTOS** 

675 N JEFF DAVIS DRIVE, FAYETTEVILLE, GA 30214