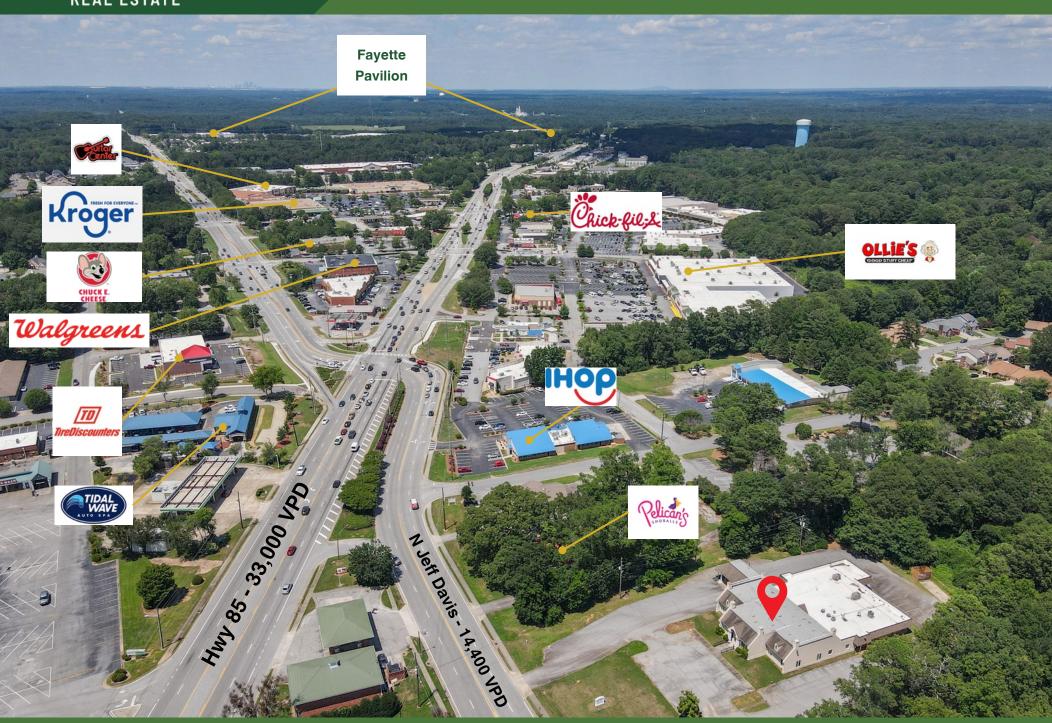

### **PROPERTY DETAILS**

>>> For Sale or Lease

Address: 675 N Jeff Davis Drive

>>> City: Fayetteville

>>> County: Fayette

>>> Traffic Counts:

Hwy 85 - 33,000 VPD, N Jeff Davis 14,400 VPD

**Building SF:** 12,383 SF