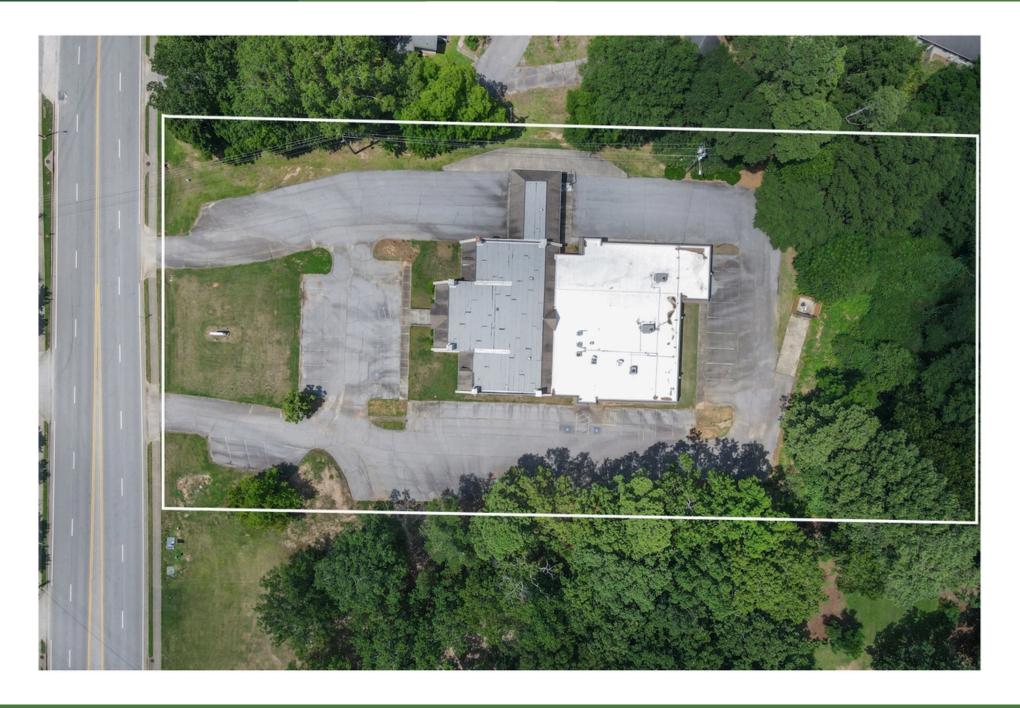

### **PROPERTY DETAILS**

>>> For Sale or Lease

Address: 675 N Jeff Davis Drive

>>> City: Fayetteville

>>> County: Fayette

>>> Traffic Counts:

Hwy 85 - 33,000 VPD, N Jeff Davis 14,400 VPD

**Building SF:** 12,383 SF

>>> Parcel Size: 3.00 Acres

Zoning: Gateway Commercial (DMU-GC)
<u>UDO Zoning Details</u>

**Proposed Uses:** Retail, Office, Medical

>>> Former BB&T Bank

>> Year Built: 1985

>>> Sale Price: Please Inquire

>>> Lease Rate: Please Inquire