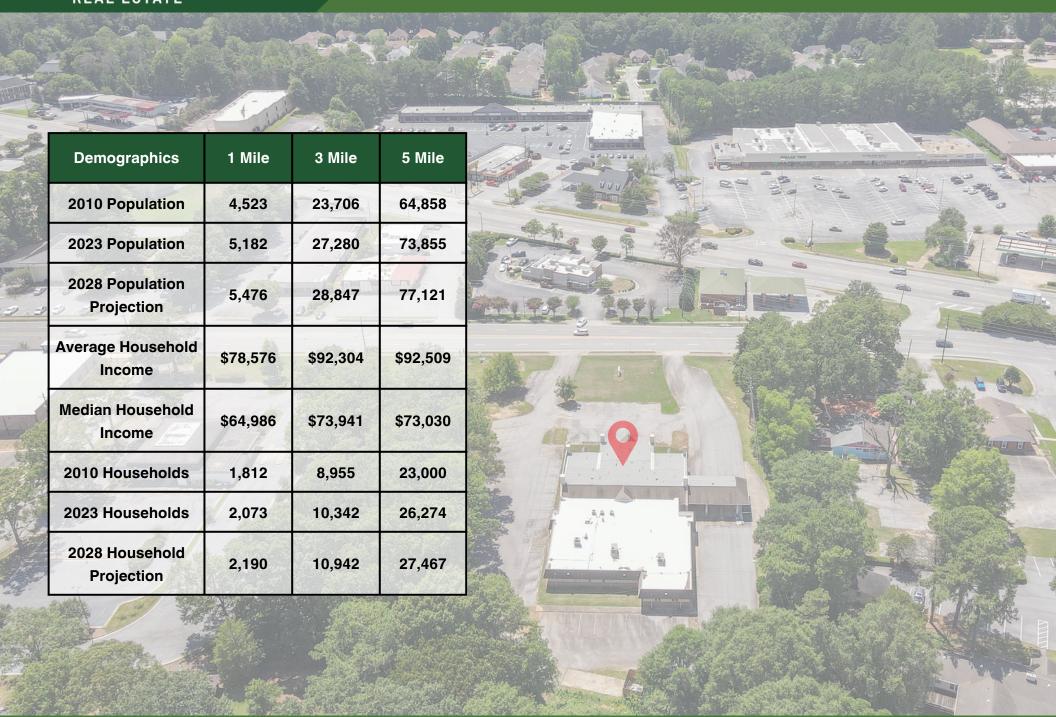

675 N JEFF DAVIS DRIVE, FAYETTEVILLE, GA 30214

### **PROPERTY DETAILS**

>>> For Sale or Lease

Address: 675 N Jeff Davis Drive

>>> City: Fayetteville

>>> County: Fayette

>>> Traffic Counts:

Hwy 85 - 33,000 VPD, N Jeff Davis 14,400 VPD

**Building SF:** 12,383 SF

>>> Parcel Size: 3.00 Acres

Zoning: Gateway Commercial (DMU-GC)
<u>UDO Zoning Details</u>

**Proposed Uses:** Retail, Office, Medical

>>> Former BB&T Bank

>> Year Built: 1985

>>> Sale Price: Please Inquire

>>> Lease Rate: Please Inquire





**AS-BUILT PLAN** 





**EXTERIOR PHOTOS** 











**INTERIOR PHOTOS** 





























675 N JEFF DAVIS DRIVE, FAYETTEVILLE, GA 30214

## OUR TEAM LOOKS FORWARD TO WORKING WITH YOU

SEAN RAWSON
VICE PRESIDENT
678-920-1222
SRAWSON@STCOM.US

BARRY GARNER
VICE PRESIDENT
770-294-4027
BGARNER@STCOM.US