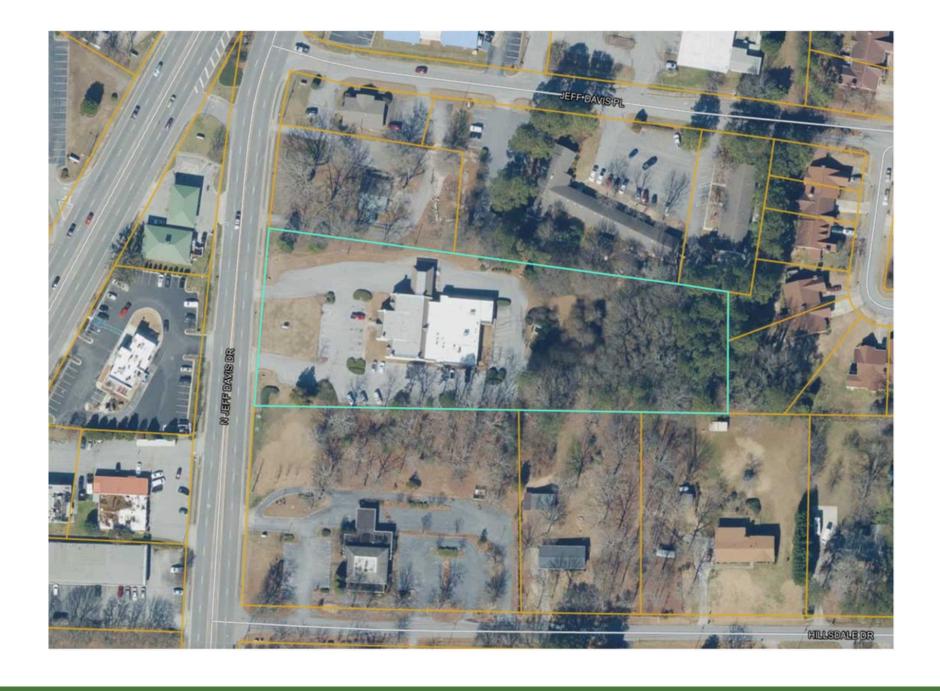

>>> Parcel Size: 3.00 Acres

Zoning: Gateway Commercial (DMU-GC)
<u>UDO Zoning Details</u>

**Proposed Uses:** Retail, Office, Medical

>>> Former BB&T Bank

>> Year Built: 1985

>>> Sale Price: Please Inquire

>>> Lease Rate: Please Inquire