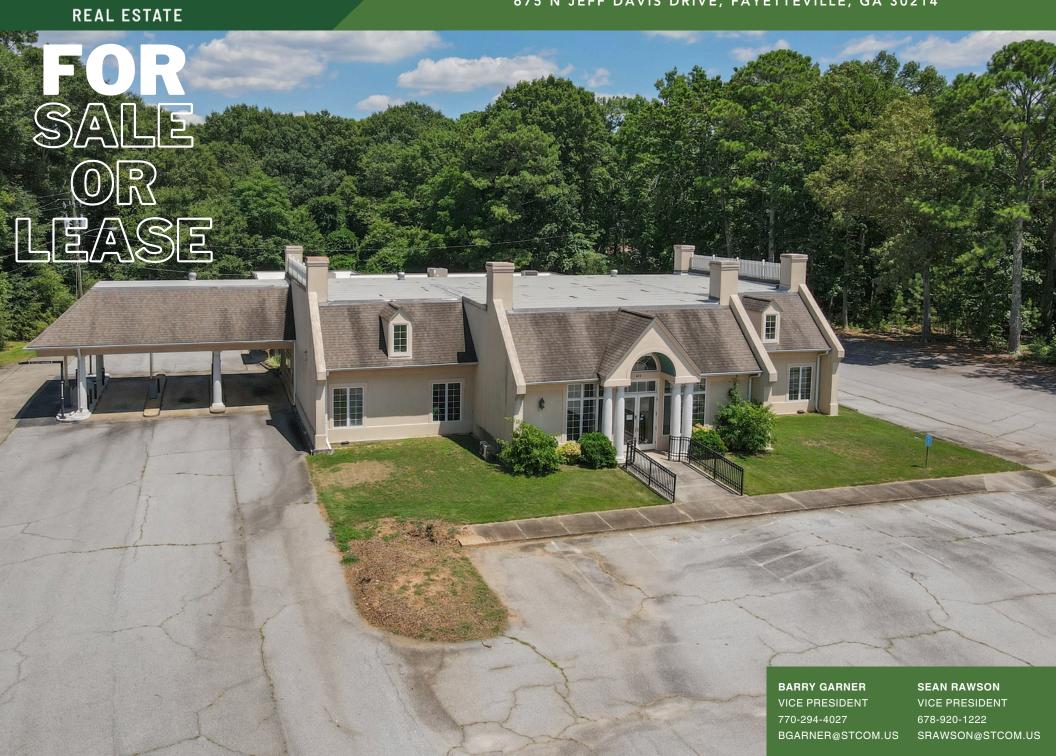

675 N JEFF DAVIS DRIVE, FAYETTEVILLE, GA 30214

### **PROPERTY DETAILS**

>>> For Sale or Lease

Address: 675 N Jeff Davis Drive

>>> City: Fayetteville

>>> County: Fayette

>>> Traffic Counts:

Hwy 85 - 33,000 VPD, N Jeff Davis 14,400 VPD

**Building SF:** 12,383 SF

>>> Parcel Size: 3.00 Acres

Zoning: Gateway Commercial (DMU-GC)
<u>UDO Zoning Details</u>

**Proposed Uses:** Retail, Office, Medical

>>> Former BB&T Bank

>> Year Built: 1985

>>> Sale Price: Please Inquire

>>> Lease Rate: Please Inquire