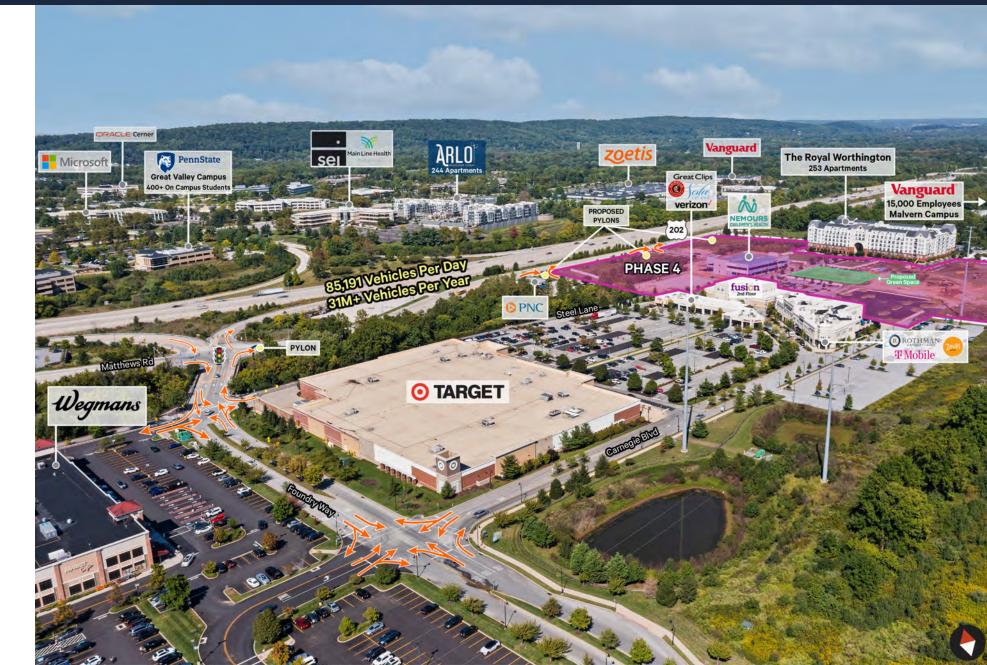

# LOCATION TRAFFIC COUNTS

### AVERAGE DAILY TRAFFIC

| Route 202                   | 85,191  |
|-----------------------------|---------|
| Route 29                    | 35,467  |
| Route 30                    | 25,007  |
| PA Turnpike at Malvern Exit | 53,358  |
| Total                       | 199,023 |

#### **REGIONAL ACCESS**

Iconic location on US Routes 202, 29, and 30 and less than two miles from the Pennsylvania Turnpike ramp (I-76), exit 320

#### UNPARALLELED VISIBILITY

120,000+ vehicles pass the site daily on Routes 202 and 29

### **MULTIPLE ACCESS POINTS**

Six access points to the site including 2 ramps directly off of and onto US Route 202

## CORPORATE PRESENCE

### 180,000 EMPLOYEES WITHIN 7 MILES

30 million SF of surrounding office headquarters within a 15 minute drive

Vanguard World Headquarters surrounds Uptown Worthington with 15,000+ employees

Directly across from Uptown Worthington sits the Great Valley Corporate Center with over 20,000 employees. Companies within the Great Valley Corporate Center include the following:

- AMERISOURCE BERGIN
- UNISYS
- CERNER CORPORATION (FORMALLY SIEMENS)
- SAINT GOBAIN/CERTAINTEED CORPORATION
- TEVA PHARMACEUTICALS
- ENDO
- IKON BUSINESS SOLUTIONS
- MICROSOFT
- QVC
- NOVAVAX

The Malvern/Great Valley market has seen some of the most active residential expansion in the region