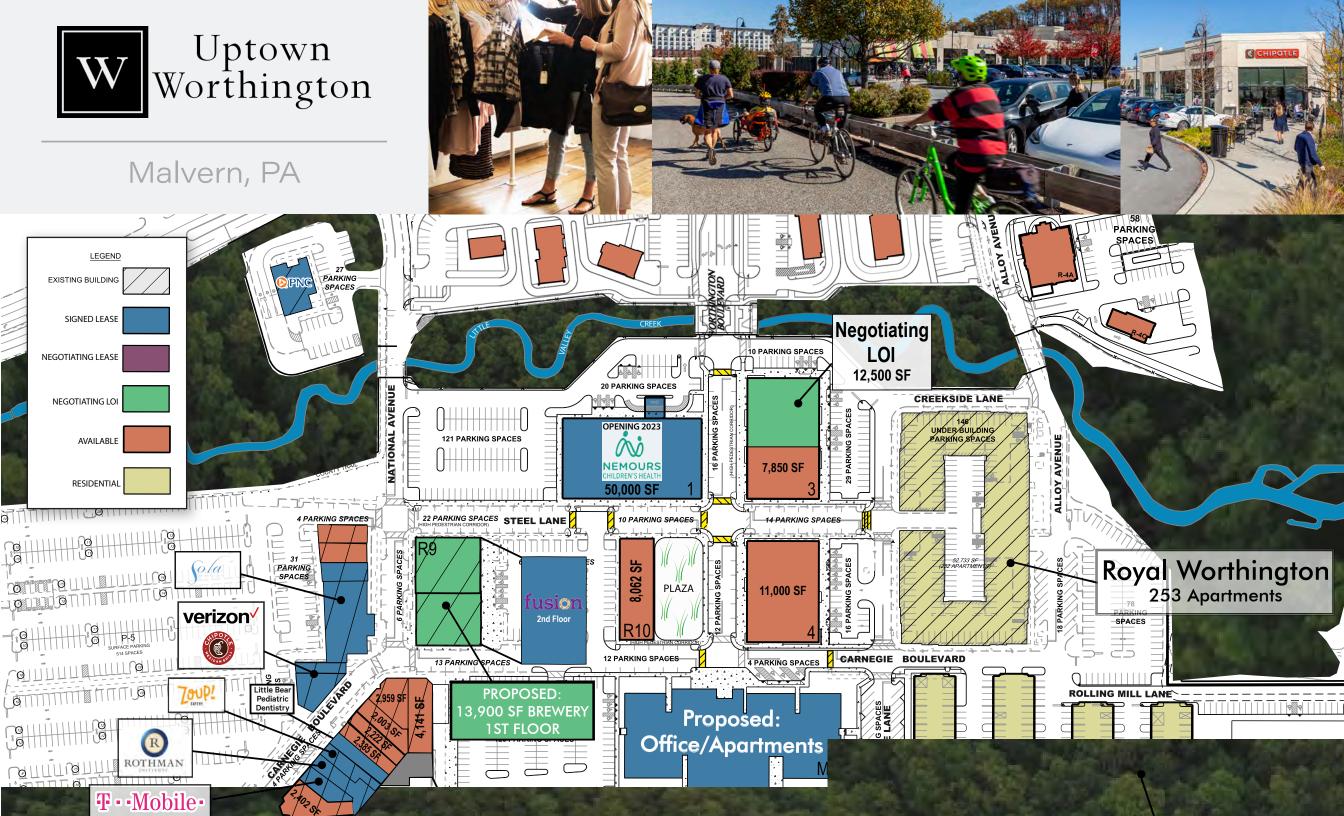

#### LIVE, WORK AND PLAY ON THE MAIN LINE

詽

### Existing

140,000 SF Wegmans 137,000 SF Target 96,000 SF Phase 3 includes retail, restaurant, education, and office

**Future** Approximately 175,000 SF

F

Located in Malvern, the heart of the affluent Main Line of Philadelphia, Pennsylvania Uptown Worthington is a one-of-a-kind destination.

### **COMING SOON**

Full-service Restaurants/Brewery

Pediatric Dentistry

Nemours - 50,000 SF (Signed Lease)

Sola Salon - (Signed Lease)