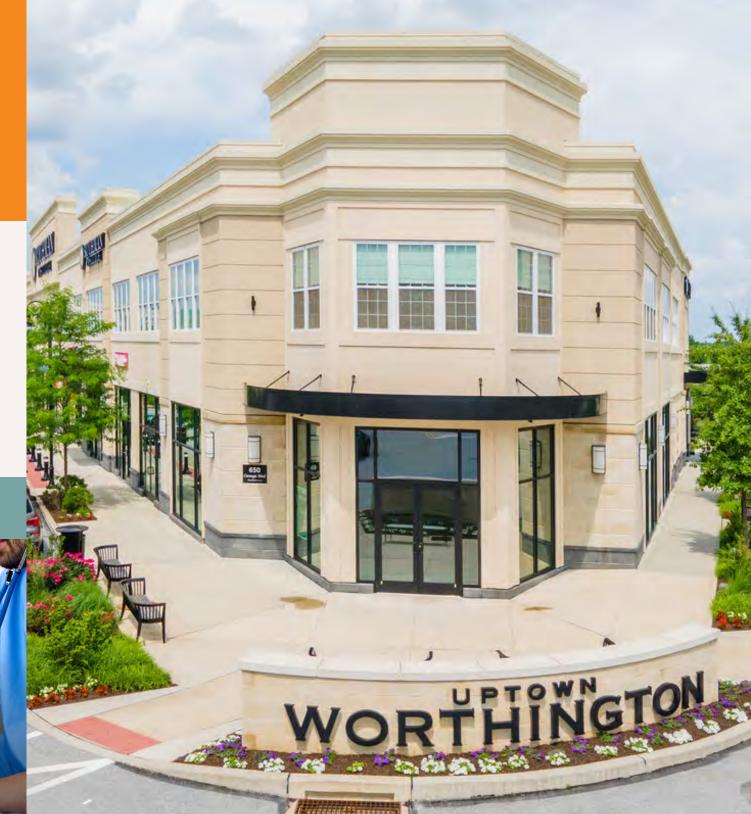

#### LIVE, WORK AND PLAY ON THE MAIN LINE

詽

### Existing

140,000 SF Wegmans 137,000 SF Target 96,000 SF Phase 3 includes retail, restaurant, education, and office

**Future** Approximately 175,000 SF

F

Located in Malvern, the heart of the affluent Main Line of Philadelphia, Pennsylvania Uptown Worthington is a one-of-a-kind destination.