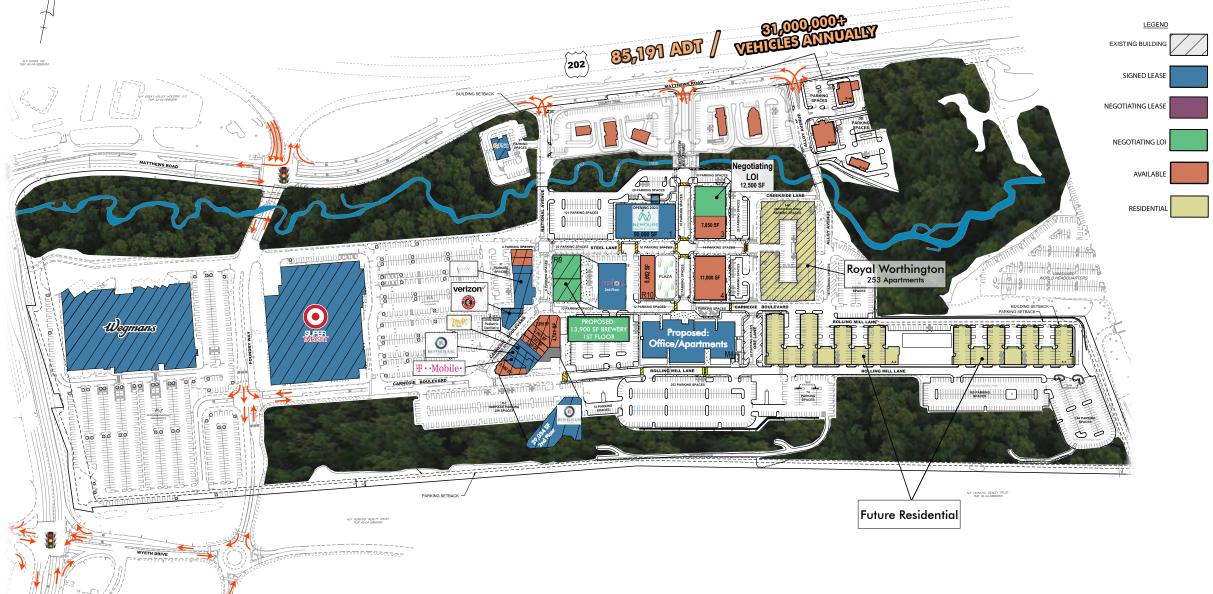

### Existing

140,000 SF Wegmans 137,000 SF Target 96,000 SF Phase 3 includes retail, restaurant, education, and office

**Future** Approximately 175,000 SF

F

Located in Malvern, the heart of the affluent Main Line of Philadelphia, Pennsylvania Uptown Worthington is a one-of-a-kind destination.

### **COMING SOON**

Full-service Restaurants/Brewery

Pediatric Dentistry

Nemours - 50,000 SF (Signed Lease)

Sola Salon - (Signed Lease)

### AVERAGE DAILY TRAFFIC

| Route 202                   | 85,191  |
|-----------------------------|---------|
| Route 29                    | 35,467  |
| Route 30                    | 25,007  |
| PA Turnpike at Malvern Exit | 53,358  |
| Total                       | 199,023 |

## LIFE AT ROYAL WORTHINGTON

253 LUXURY APARTMENTS EXISTING, MORE COMING...

Located in the heart of the affluent Malvern, Pennsylvania, The Royal Worthington allows you to live, work and play in the one-of-a-kind village of Uptown Worthington.