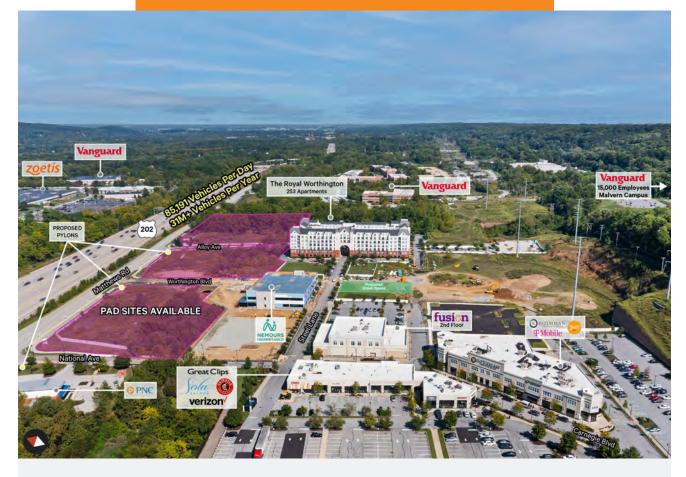

### **COMING SOON**

Full-service Restaurants/Brewery

Pediatric Dentistry

Nemours - 50,000 SF (Signed Lease)

Sola Salon - (Signed Lease)

### AVERAGE DAILY TRAFFIC

| Route 202                   | 85,191  |
|-----------------------------|---------|
| Route 29                    | 35,467  |
| Route 30                    | 25,007  |
| PA Turnpike at Malvern Exit | 53,358  |
| Total                       | 199,023 |

### 180,000 EMPLOYEES WITHIN 7 MILES

30 million SF of surrounding office headquarters within a 15 minute drive

Vanguard World Headquarters surrounds Uptown Worthington with 15,000+ employees

Directly across from Uptown Worthington sits the Great Valley Corporate Center with over 20,000 employees. Companies within the Great Valley Corporate Center include the following: