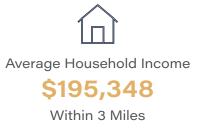

## MARKET DEMOGRAPHICS

MALVERN, PA

| 2023 STATISTICS       | 3 MILES   | 5 MILES   | 7 MILES   |
|-----------------------|-----------|-----------|-----------|
| Population            | 35,848    | 84,125    | 207,053   |
| Med. Household Income | \$134,814 | \$141,637 | \$118,331 |
| Avg. Household Income | \$195,348 | \$203,116 | \$174,974 |
| Daytime Population    | 63,245    | 116,718   | 262,899   |

35 Minutes From Center City

Daytime Population 63,245 Within 3 Miles