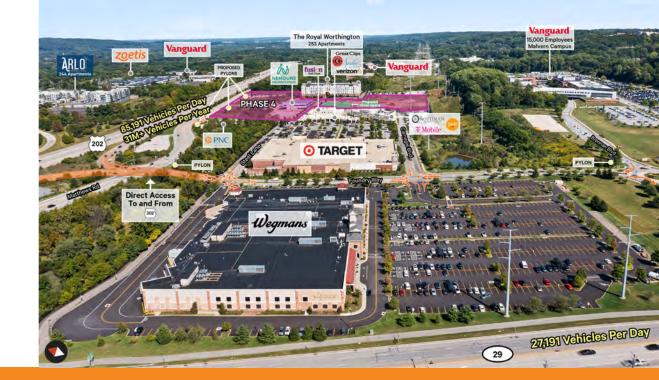

### AVERAGE DAILY TRAFFIC

| Route 202                   | 85,191  |
|-----------------------------|---------|
| Route 29                    | 35,467  |
| Route 30                    | 25,007  |
| PA Turnpike at Malvern Exit | 53,358  |
| Total                       | 199,023 |

#### **REGIONAL ACCESS**

Iconic location on US Routes 202, 29, and 30 and less than two miles from the Pennsylvania Turnpike ramp (I-76), exit 320

#### UNPARALLELED VISIBILITY

120,000+ vehicles pass the site daily on Routes 202 and 29

### **MULTIPLE ACCESS POINTS**

Six access points to the site including 2 ramps directly off of and onto US Route 202

### 180,000 EMPLOYEES WITHIN 7 MILES

30 million SF of surrounding office headquarters within a 15 minute drive

Vanguard World Headquarters surrounds Uptown Worthington with 15,000+ employees

Directly across from Uptown Worthington sits the Great Valley Corporate Center with over 20,000 employees. Companies within the Great Valley Corporate Center include the following: