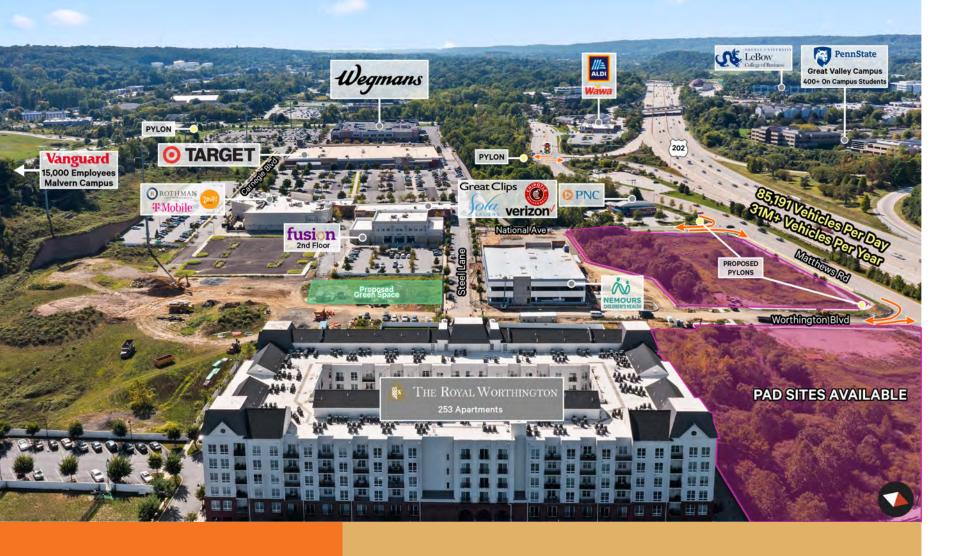

### Existing

140,000 SF Wegmans 137,000 SF Target 96,000 SF Phase 3 includes retail, restaurant, education, and office

**Future** Approximately 175,000 SF

F

Located in Malvern, the heart of the affluent Main Line of Philadelphia, Pennsylvania Uptown Worthington is a one-of-a-kind destination.

### **COMING SOON**

Full-service Restaurants/Brewery

Pediatric Dentistry

Nemours - 50,000 SF (Signed Lease)

Sola Salon - (Signed Lease)

### 180,000 EMPLOYEES WITHIN 7 MILES

30 million SF of surrounding office headquarters within a 15 minute drive

Vanguard World Headquarters surrounds Uptown Worthington with 15,000+ employees

Directly across from Uptown Worthington sits the Great Valley Corporate Center with over 20,000 employees. Companies within the Great Valley Corporate Center include the following:

## A RAPIDLY EXPANDING RESIDENTIAL MARKET

1,800+ NEW RESIDENTIAL UNITS WITHIN 1 MILE

Additional development projects in the area:

Pickering Crossing 76 LUXURY CARRIAGE AND TWINS

Spring Oak 184 SINGLES, TWINS, TOWNHOMES