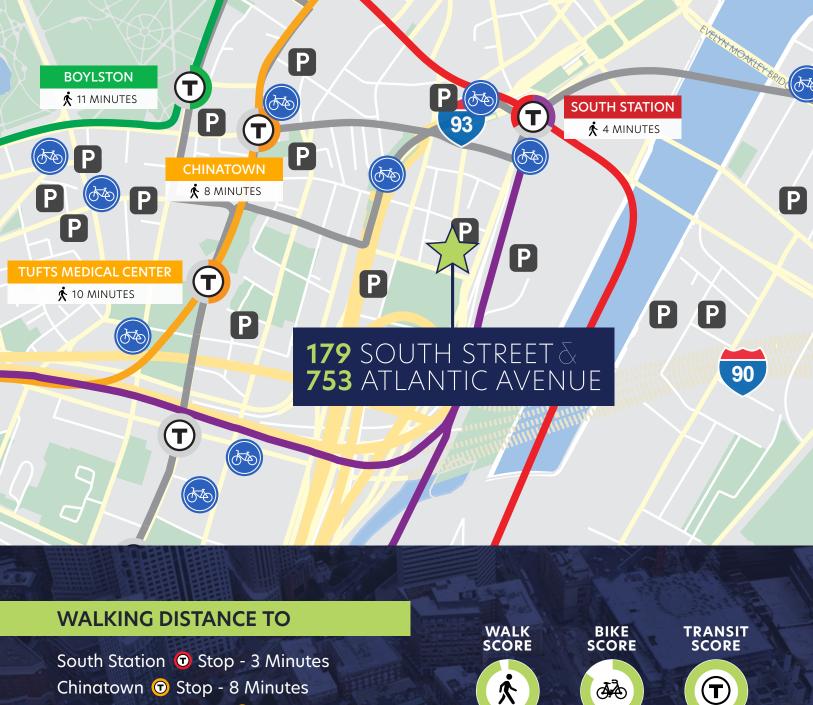

# 753 ATLANTIC AVENUE

(186 SOUTH STREET)

Tufts Medical Center © Stop - 10 Minutes Boylston © Stop - 11 Minutes

96

Walker Paradise

85 Very Bikable

100 **Rider Paradise** 