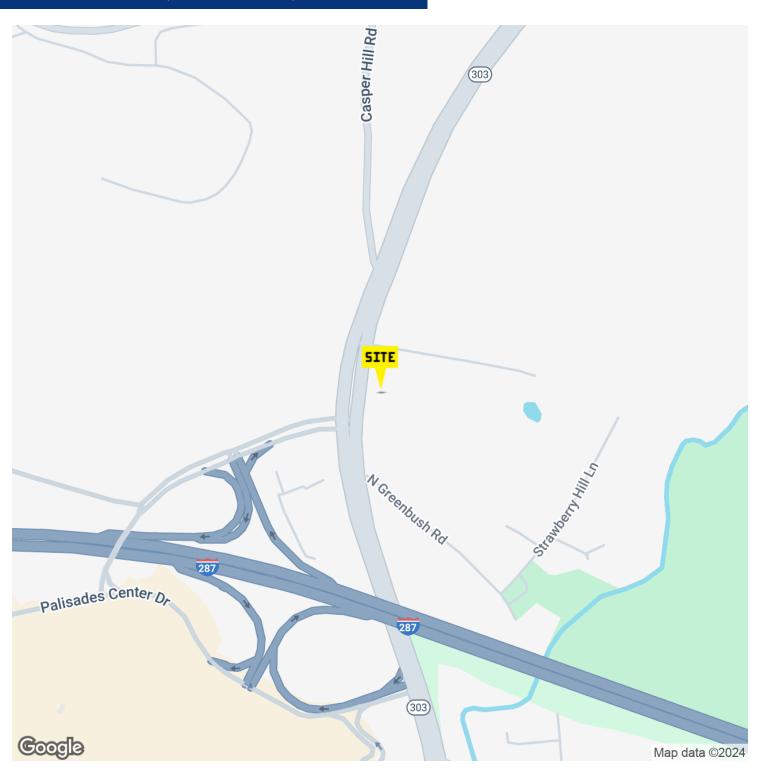

## **PROPERTY HIGHLIGHTS**

- Available Immediately
- 6,889 SF Office Building/Pad Site on .59 Acres
- Not Divisible
- 21 Parking Spaces
- Strong Market Area
- Convenient Access to NYS Thruway, Route 87, Route 287, & the Mario Cuomo Bridge