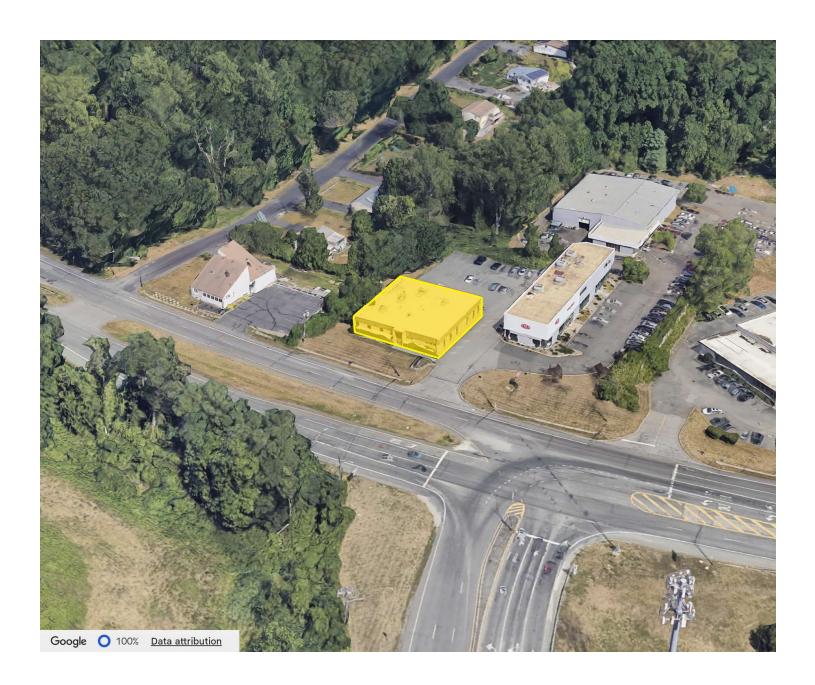

## **PROPERTY OVERVIEW**

Office Building/Pad Site

## **PROPERTY HIGHLIGHTS**

- Available Immediately
- 6,889 SF Office Building/Pad Site on .59 Acres
- Not Divisible
- 21 Parking Spaces
- Strong Market Area
- Convenient Access to NYS Thruway, Route 87, Route 287, & the Mario Cuomo Bridge