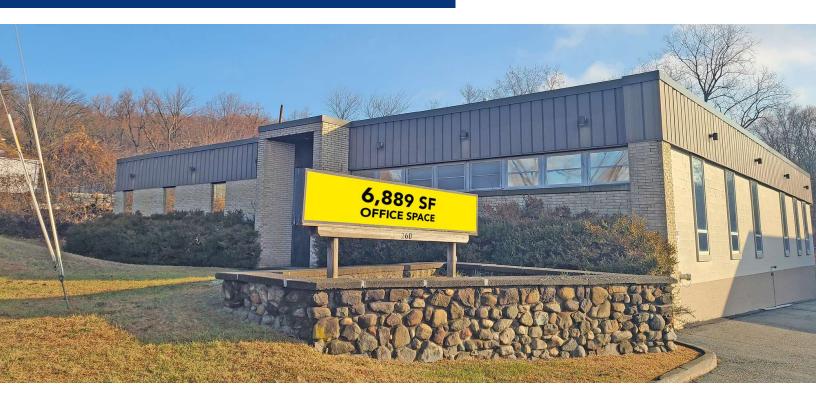

260 N ROUTE 303, WEST NYACK, NY 10994

## **OFFERING SUMMARY**

Available SF: 6.889 SF

Lease Rate: Call For Details

## **PROPERTY OVERVIEW**

Office Building/Pad Site

## **PROPERTY HIGHLIGHTS**

- Available Immediately
- 6,889 SF Office Building/Pad Site on .59 Acres
- Not Divisible
- 21 Parking Spaces
- Strong Market Area
- Convenient Access to NYS Thruway, Route 87, Route 287, & the Mario Cuomo Bridge