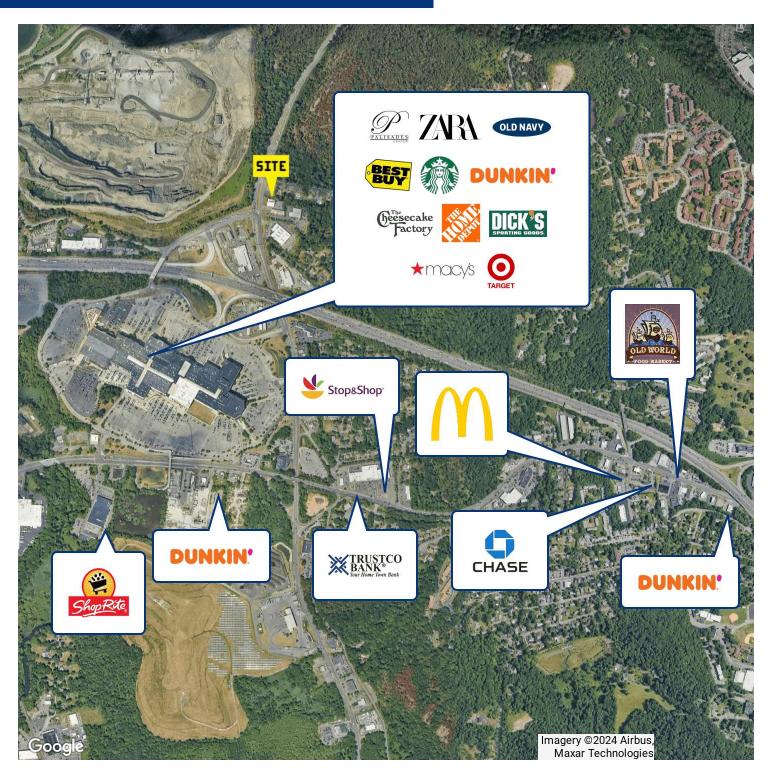

## **PROPERTY HIGHLIGHTS**

- Available Immediately
- 6,889 SF Office Building/Pad Site on .59 Acres
- Not Divisible
- 21 Parking Spaces
- Strong Market Area
- Convenient Access to NYS Thruway, Route 87, Route 287, & the Mario Cuomo Bridge