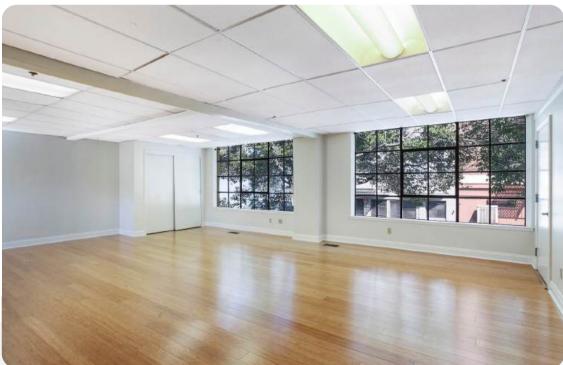

### Suite 202

- ± 1,876 Square Ft
- Turn-Key Opportunity
- 1 Private Offices
- 1 Storage/IT Room
- Open Plan
- Lots of Window and a Skylight

### Suite 210

- ±1,085 Square F
- 2 Offices
- Conference Room
- 6 Work Stations
- Can be combined with Suite #203 885sf for a total of 1,970 SQFT