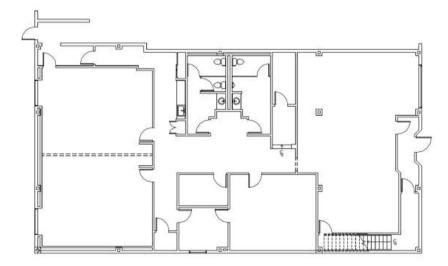

ty at the entrance to Hayes valley!
- Two blocks from public transportation
- A variety of Smaller suites are available that are customizable to a tenant's needs
- Onsite Parking
- Variety of Cafes in the area.
- Two blocks from one of the best shopping areas in SF





### Suite 202

- ± 1,876 Square Ft
- Turn-Key Opportunity
- 1 Private Offices
- 1 Storage/IT Room
- Open Plan
- Lots of Window and a Skylight







### Suite 210

- ±1,085 Square F
- 2 Offices
- Conference Room
- 6 Work Stations
- Can be combined with Suite #203 885sf for a total of 1,970 SQFT







## Corner Space

### 1231 Stevenson St., Suite #101

- ± 4,561 Square Ft
- Separate Ground-floor entry
- Two large conference rooms
- 2 private offices
- Kitchenette
- 2 ADA Restrooms in the suite
- Plenty of Natural Light









## 44 GOUGH STREET Aerial Photo





#### Agents





#### **Mark Meier**

Senior Leasing & Sales Associate mark@starboardcre.com CELL: 415.299.7042 CA DRE # 02047169









#### Unique Vision We see what others miss

#### Local Market Leader

No one knows Northern California like we do Full-Service Firm We do it all

Locally based, and technology-forward, our brokers are highly qualified experts backed by a full-service, in-house support team who understand the intricacies of San Francisco real estate. Starboard CRE brings decades of brokerage experience representing over 600 million square feet of space with an aggregate lease value of over 10 billion and investments sold over 3 billion.





#### CA DRE# 01103056