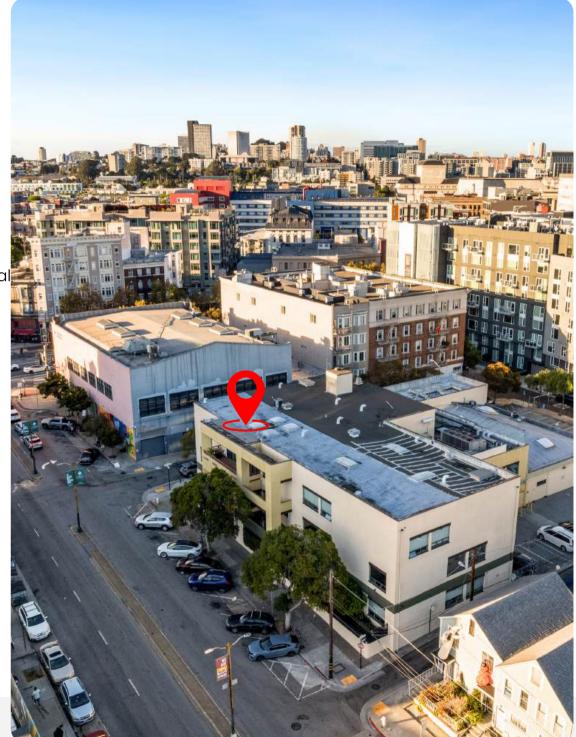

For Lease | Creative Office Space





CRAIG HANSSON craig@starboardcre.com 415.710.7768 MARK MEIER mark@starboardcre.com 415.299.7042



### **Property Summary**

- Address: 44 Gough Street
- Property Type: Office/ Mixed Use
- Square Footage: 36,041 Square Ft
- Lot Size: 25,749.5 Square Ft
- Year Built: 1924
- Number of Stories: 3 Stories
- Zoning: NCT-3 Residential/Mixed with Commercial

## Highlights

- Office opportunity at the entrance to Hayes valley!
- Two blocks from public transportation
- A variety of Smaller suites are available that are customizable to a tenant's needs
- Onsite Parking
- Variety of Cafes in the area.
- Two blocks from one of the best shopping areas in SF





### Suite 202

- ± 1,876 Square Ft
- Turn-Key Opportunity
- 1 Private Offices
- 1 Storage/IT Room
- Open Plan
- Lots of Window and a Skylight







### Suite 210

- ±1,085 Square F
- 2 Offices
- Conference Room
- 6 Work Stations
- Can be combined with Suite #203 885sf for a total of 1,970 SQFT







## Corner Space

### 1231 Stevenson St., Suite #101

- ± 4,561 Square Ft
- Separate Ground-floor entry
- Two large conference rooms
- 2 private offices
- Kitchenette
- 2 ADA Restrooms in the suite
- Plenty of Natural Light









## 44 GOUGH STREET Aerial Photo





#### Agents





#### **Mark Meier**

Senior Leasing & Sales Associate mark@starboardcre.com CELL: 415.299.7042 CA DRE # 02047169









#### Unique Vision We see what others miss

#### Local Market Leader

No one knows No