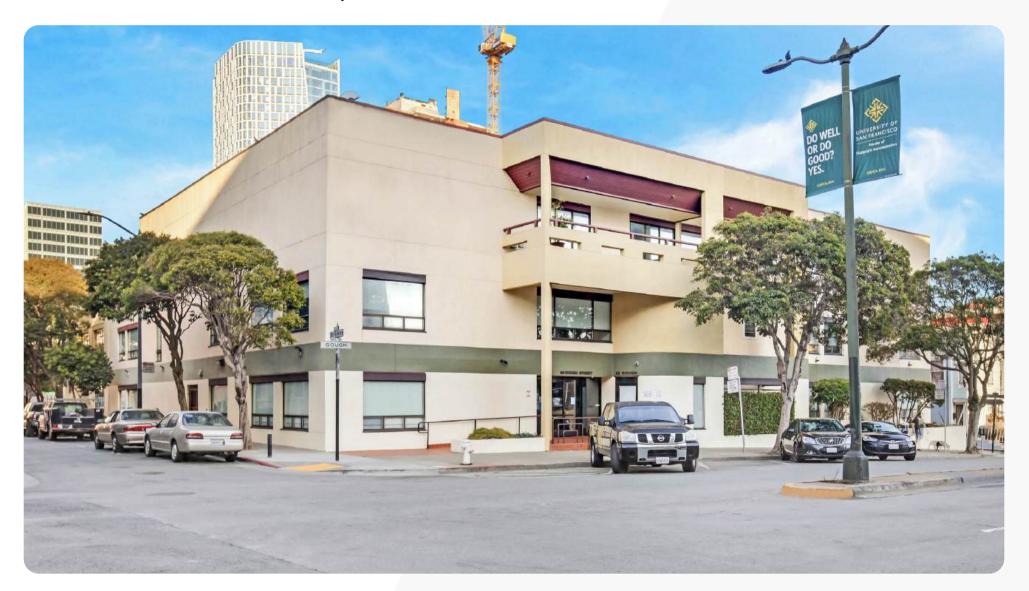

### **Property Summary**

- Address: 44 Gough Street
- Property Type: Office/ Mixed Use
- Square Footage: 36,041 Square Ft
- Lot Size: 25,749.5 Square Ft
- Year Built: 1924
- Number of Stories: 3 Stories
- Zoning: NCT-3 Residential/Mixed with Commercial

## Highlights

- Office opportunity at the entrance to Hayes valley!
- Two blocks from public transportation
- A variety of Smaller suites are available that are customizable to a tenant's needs
- Onsite Parking
- Variety of Cafes in the area.
- Two blocks from one of the best shopping areas in SF