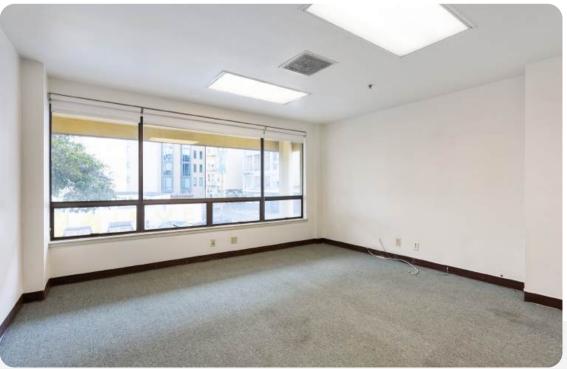

### Suite 202

- ± 1,876 Square Ft
- Turn-Key Opportunity
- 1 Private Offices
- 1 Storage/IT Room
- Open Plan
- Lots of Window and a Skylight