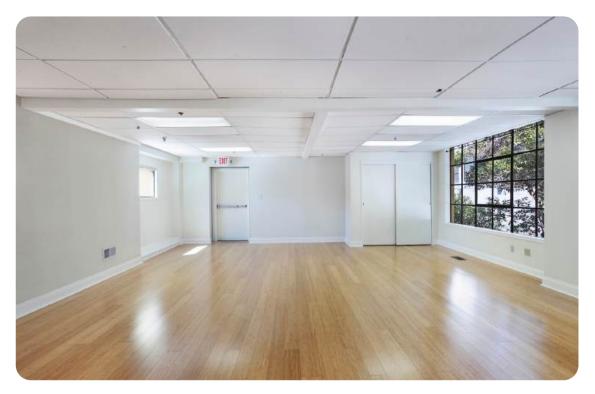

### 1231 Stevenson St., Suite #101

- ± 4,561 Square Ft
- Separate Ground-floor entry
- Two large conference rooms
- 2 private offices
- Kitchenette
- 2 ADA Restrooms in the suite
- Plenty of Natural Light